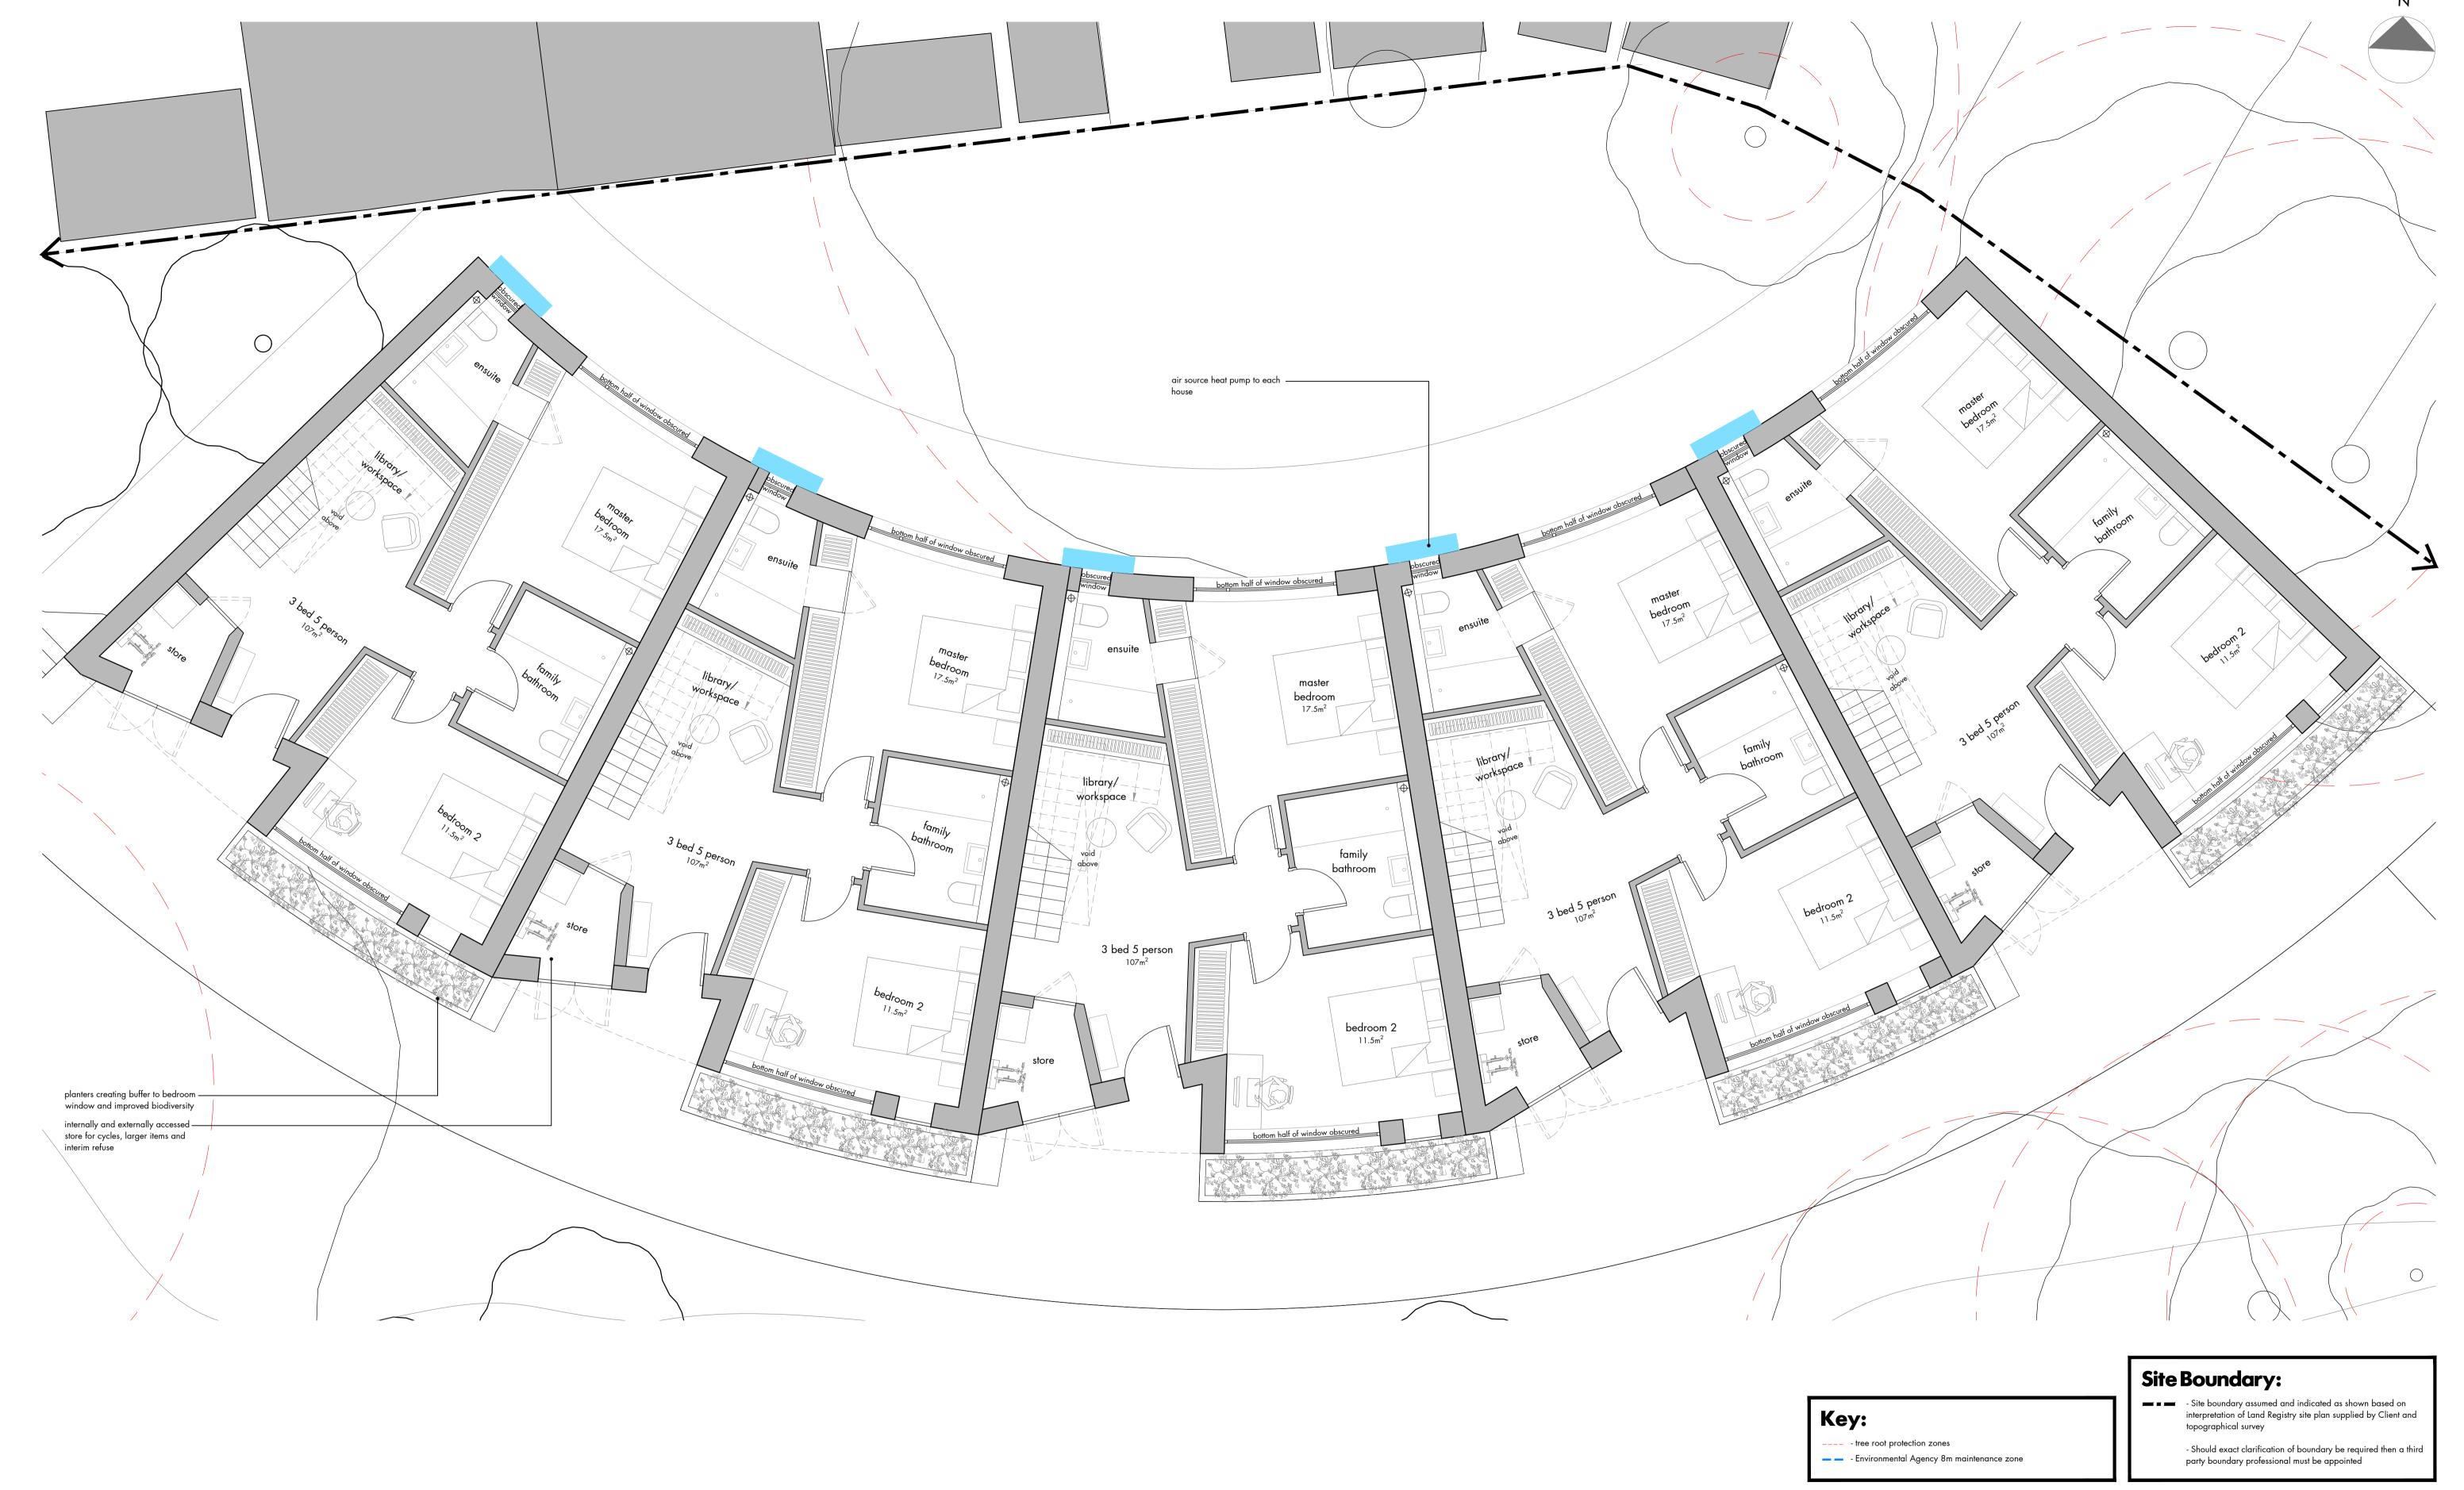

## Dwellers Ford, Land behind 56 – 78 Haldan Road, Highams Park, London, E4 9JJ

1:50

Drawing No. **Checked By** 

June-23

Proposed Ground Floor Plan

clecr.

The Studio 38 Church Hill Loughton Essex, IG10 1LA

Tel +44 (0)208 502 5585 www.cleararchitects.co.uk