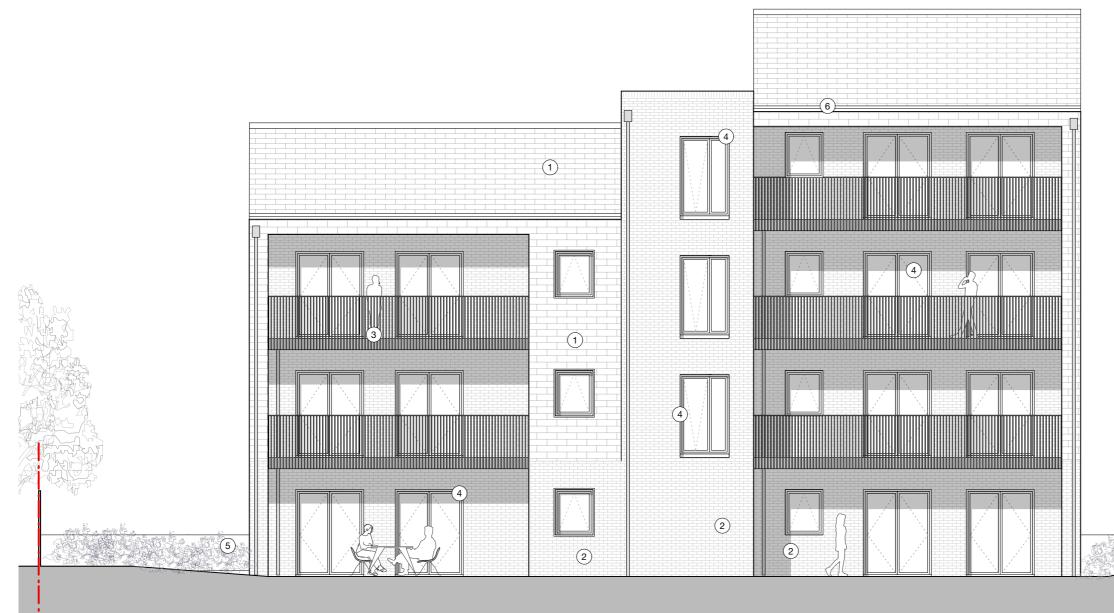

- (1) Tiles: Petersen Tegl Cover C36 Tiles or similar approved
- 2 Brickwork: Vandersanden Rega brick in strecher bond or similar approved.
- (3) **Balcony:** Galvanized steel flat railings with matching handrail. PPC aluminium applied to underside and face of balconies.
- (4) Window and Doors: Composite aluminium/timber frames.
- (5) **Fence:** Proposed fence to seperate private areas

(6) Gutter: Receded Gutter

| n davy architects                          | Drawing Ref.<br>2126 - DS - 01 - GF - DR - A - P201 | Job No.<br>2126     |  |  |  |  |  |
|--------------------------------------------|-----------------------------------------------------|---------------------|--|--|--|--|--|
| nith<br>shaw Street, London N1 6HX         | Purpose of Issue<br>PLANNING                        | Scale<br>1:100 @ A3 |  |  |  |  |  |
| Fax: 020 7739 2021<br>mitharchitects.co.uk | Drawing Title                                       |                     |  |  |  |  |  |
| nitharchitects.co.uk                       | Proposed West Elevation                             |                     |  |  |  |  |  |
|                                            |                                                     |                     |  |  |  |  |  |
|                                            | Project Ref - Drawing No - Status - Revision        |                     |  |  |  |  |  |
|                                            | 2 1 2 6 - P 2 0 1 - S 2 - P 3                       |                     |  |  |  |  |  |