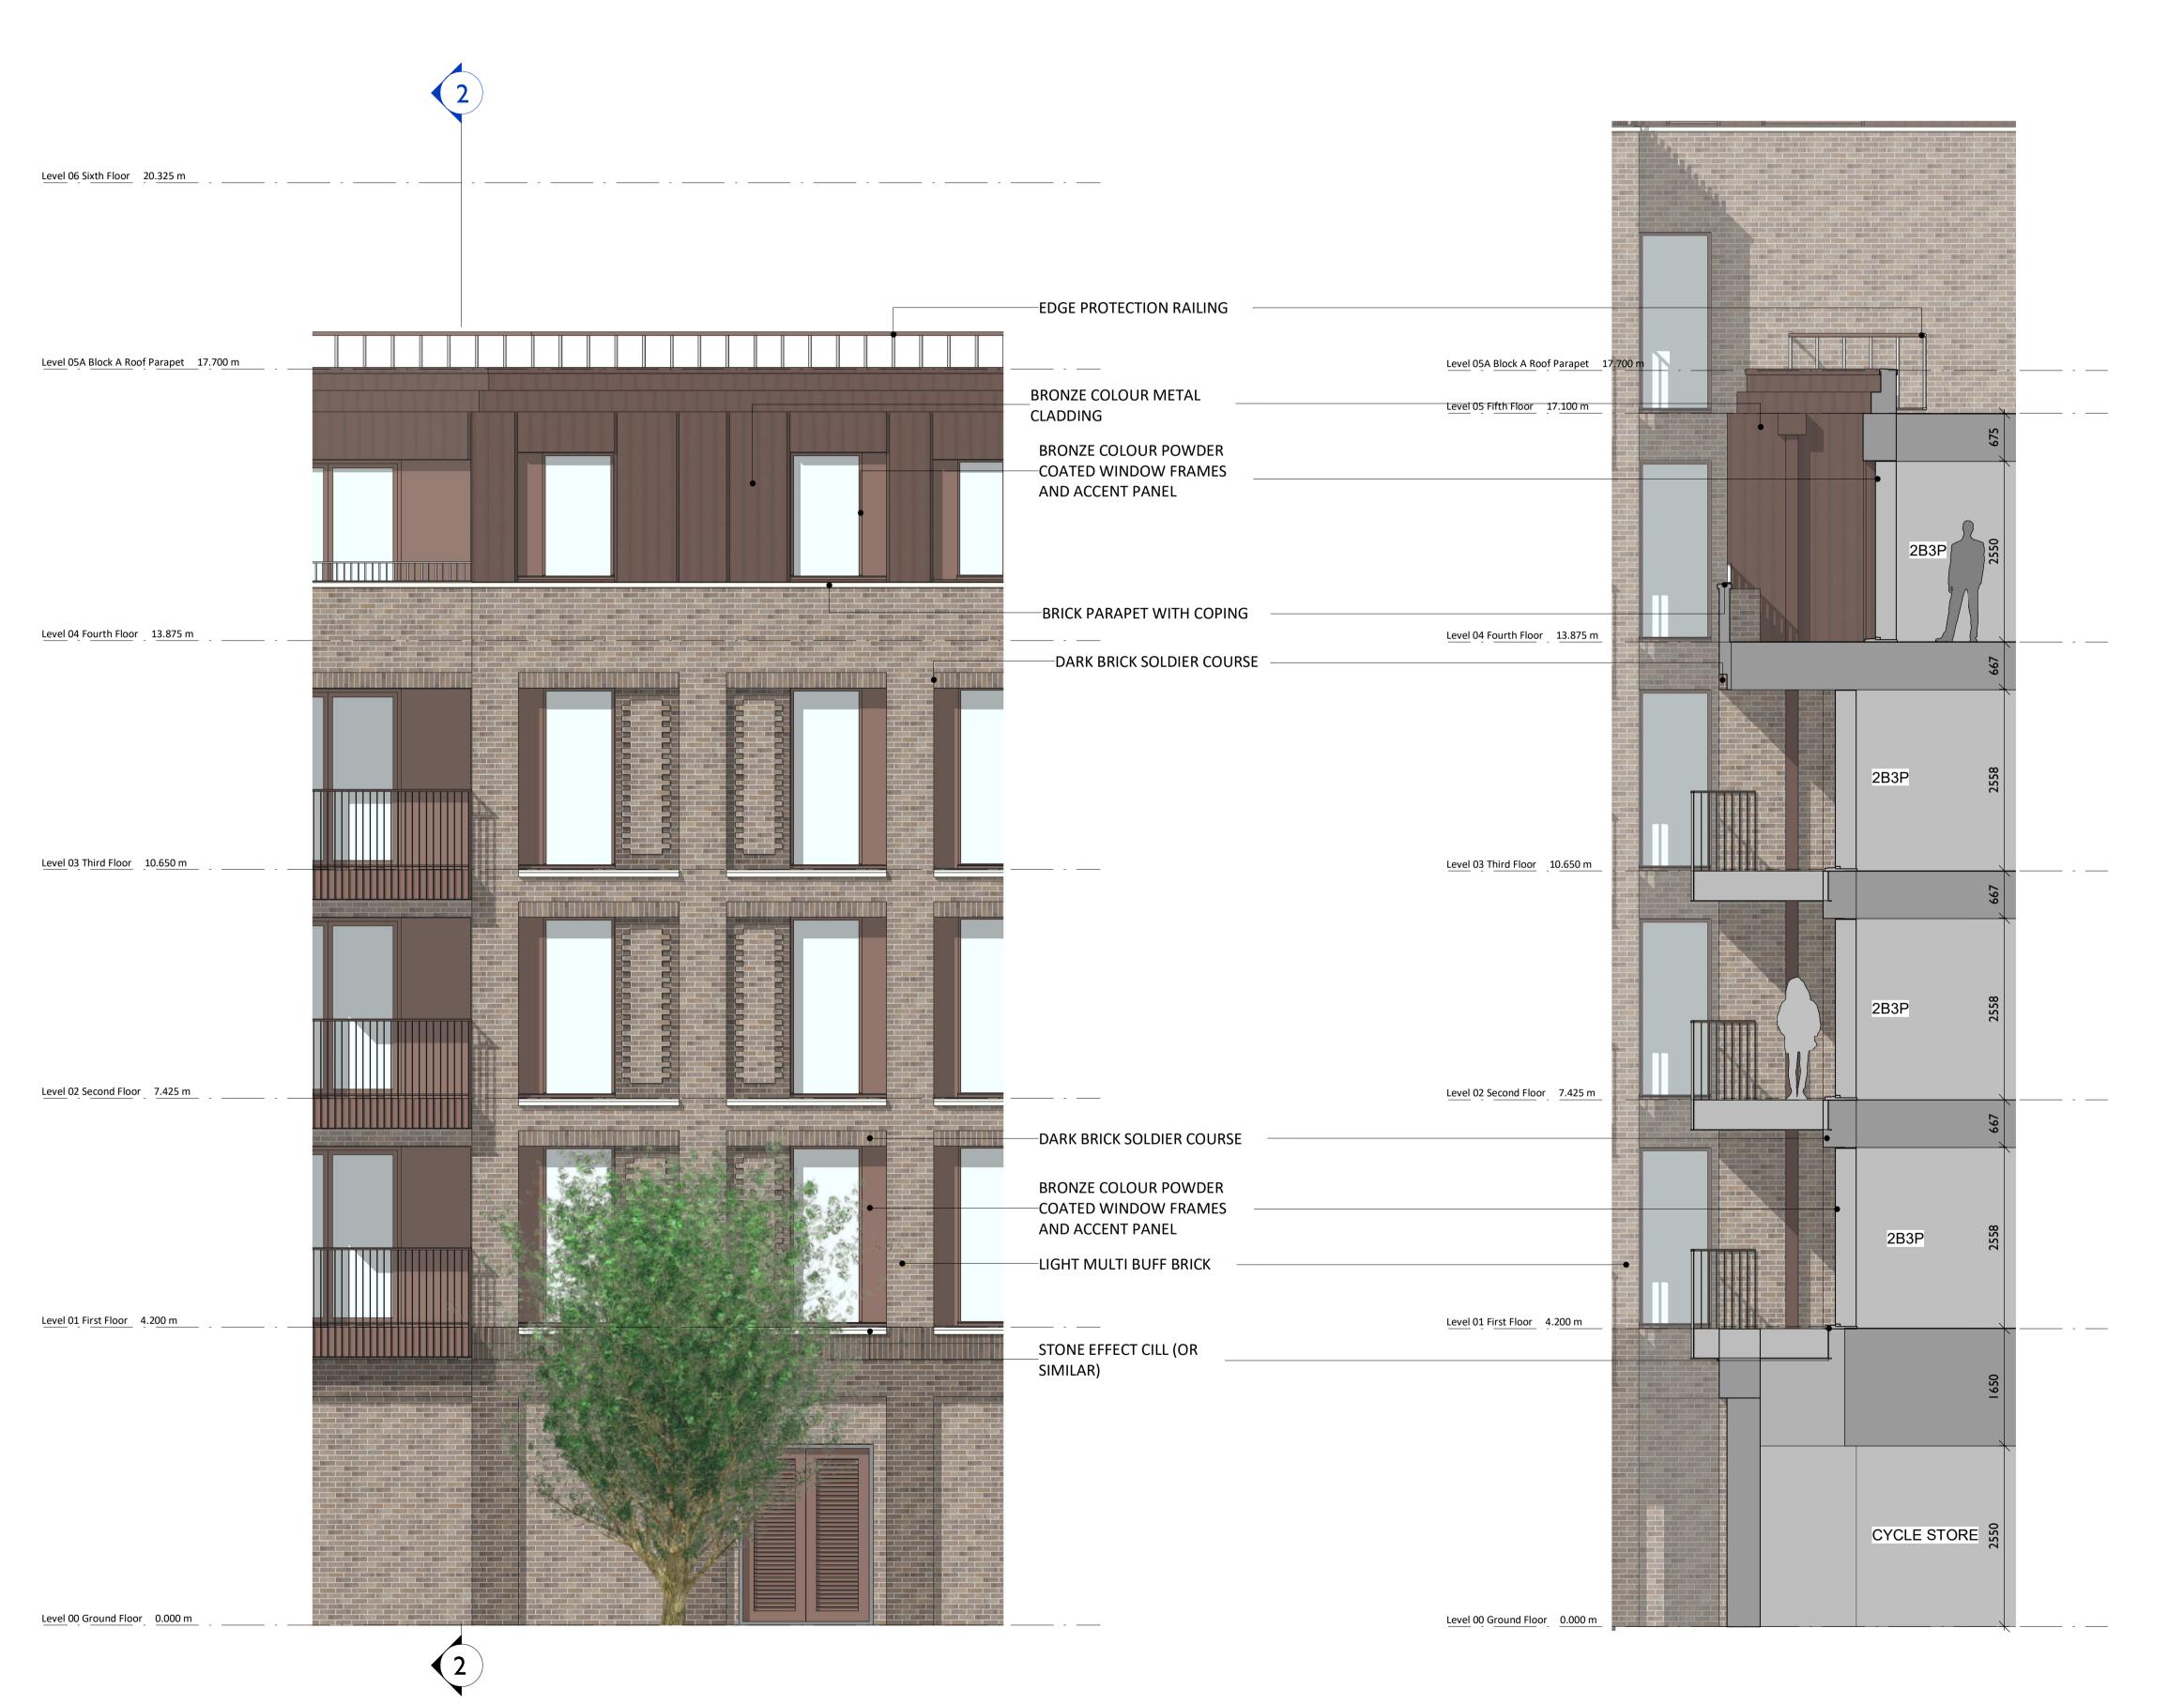

BLOCK A FACADE STUDY - SOUTH ELEVATION

BLOCK A FACADE STUDY - SOUTH BAY SECTION

This drawing to be read in accordance with the specification/Bill of Quantities

and related drawings. No Dimensions to be scaled from this drawing. All stated dimensions to be verified on site and the Architect notified of any discrepancies.

## **PLANNING ISSUE**

PROPOSED RESIDENTIAL **DEVELOPMENT** NEW ROAD CHINGFORD

PROPOSED BLOCK A FACADE STUDY SOUTH ELEVATION

@A1 Date 05/31/22

Checked DF

Drawing Number 8126\_P812

Saunders

Architecture + Urban Design