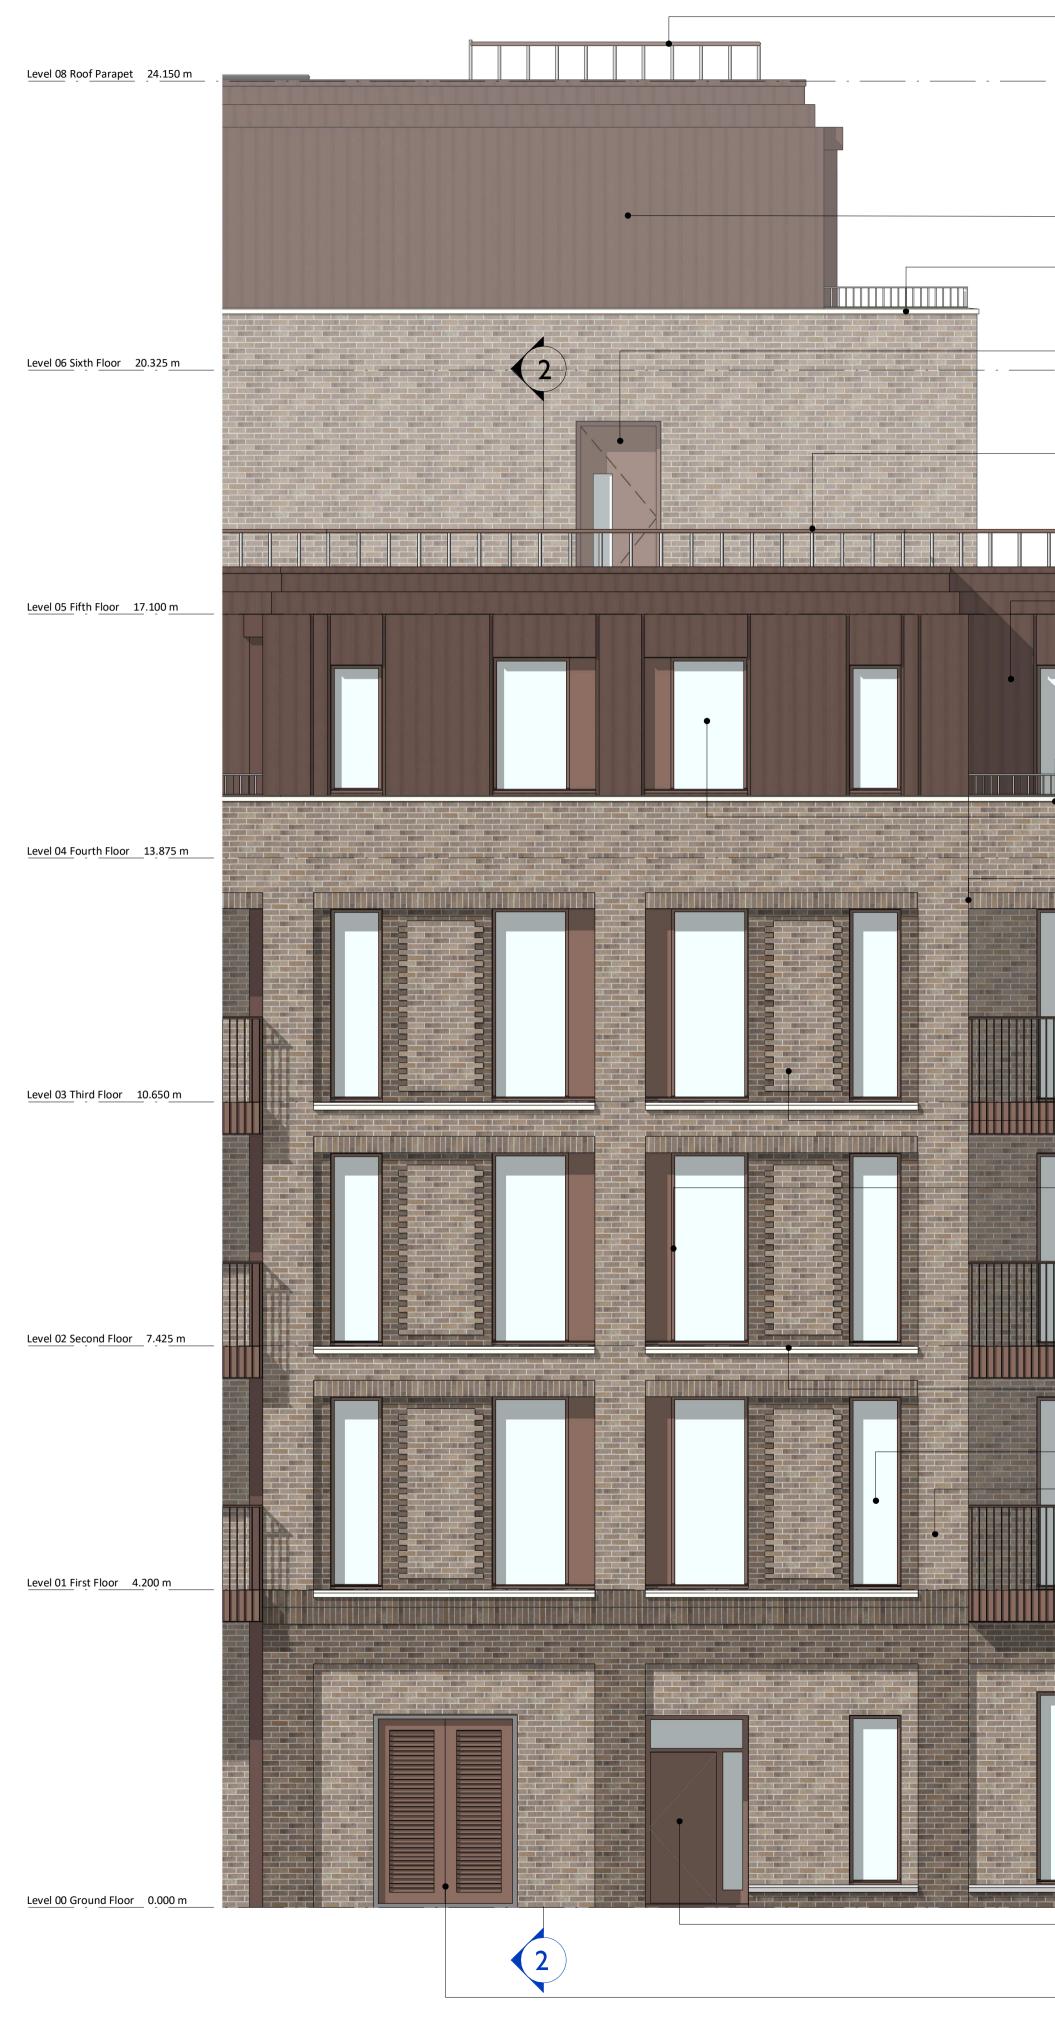

BLOCK A FACADE STUDY - EAST ELEVATION l : 50

-EDGE PROTECTION RAILING

**BRONZE COLOUR METAL** CLADDING

BRICK PARAPET WITH COPING

COMMUNAL DOOR TO ROOF AMENITY

BRONZE COLOUR POWDER -COATED PRIVATE UTILITY DOOR

## PROPOSED BLOCK A FACADE STUDY EAST ELEVATION

@A1 Date 05/31/22 Scale 1:50 Checked DF Drawn SD Drawing Number

8126\_P811

Title

Revision Α

Saunders

Architecture+Urban Design

saundersarchitects.com | 01707 385300 | London | Manchester | Bristol | Welwyn