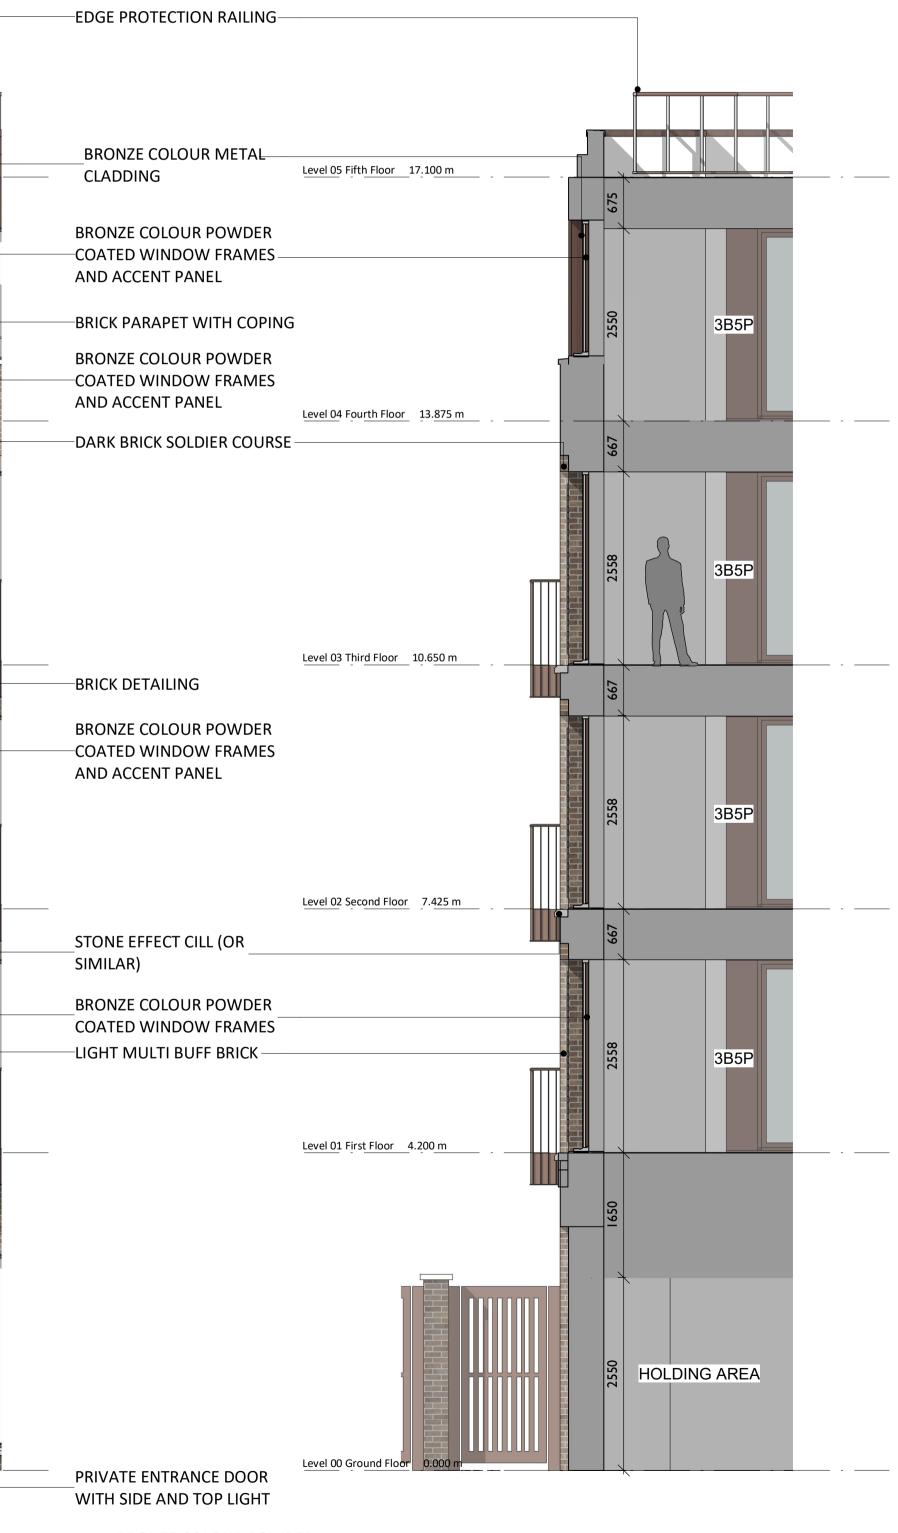

BLOCK A FACADE STUDY - EAST ELEVATION l : 50

-EDGE PROTECTION RAILING

**BRONZE COLOUR METAL** CLADDING

BRICK PARAPET WITH COPING

COMMUNAL DOOR TO ROOF AMENITY

BRONZE COLOUR POWDER -COATED PRIVATE UTILITY DOOR

## PROPOSED BLOCK A FACADE STUDY EAST ELEVATION

@A1 Date 05/31/22 Scale 1:50 Checked DF Drawn SD Drawing Number

8126\_P811

Title

Revision Α

Saunders

Architecture+Urban Design

saundersarchitects.com | 01707 385300 | London | Manchester | Bristol | Welwyn