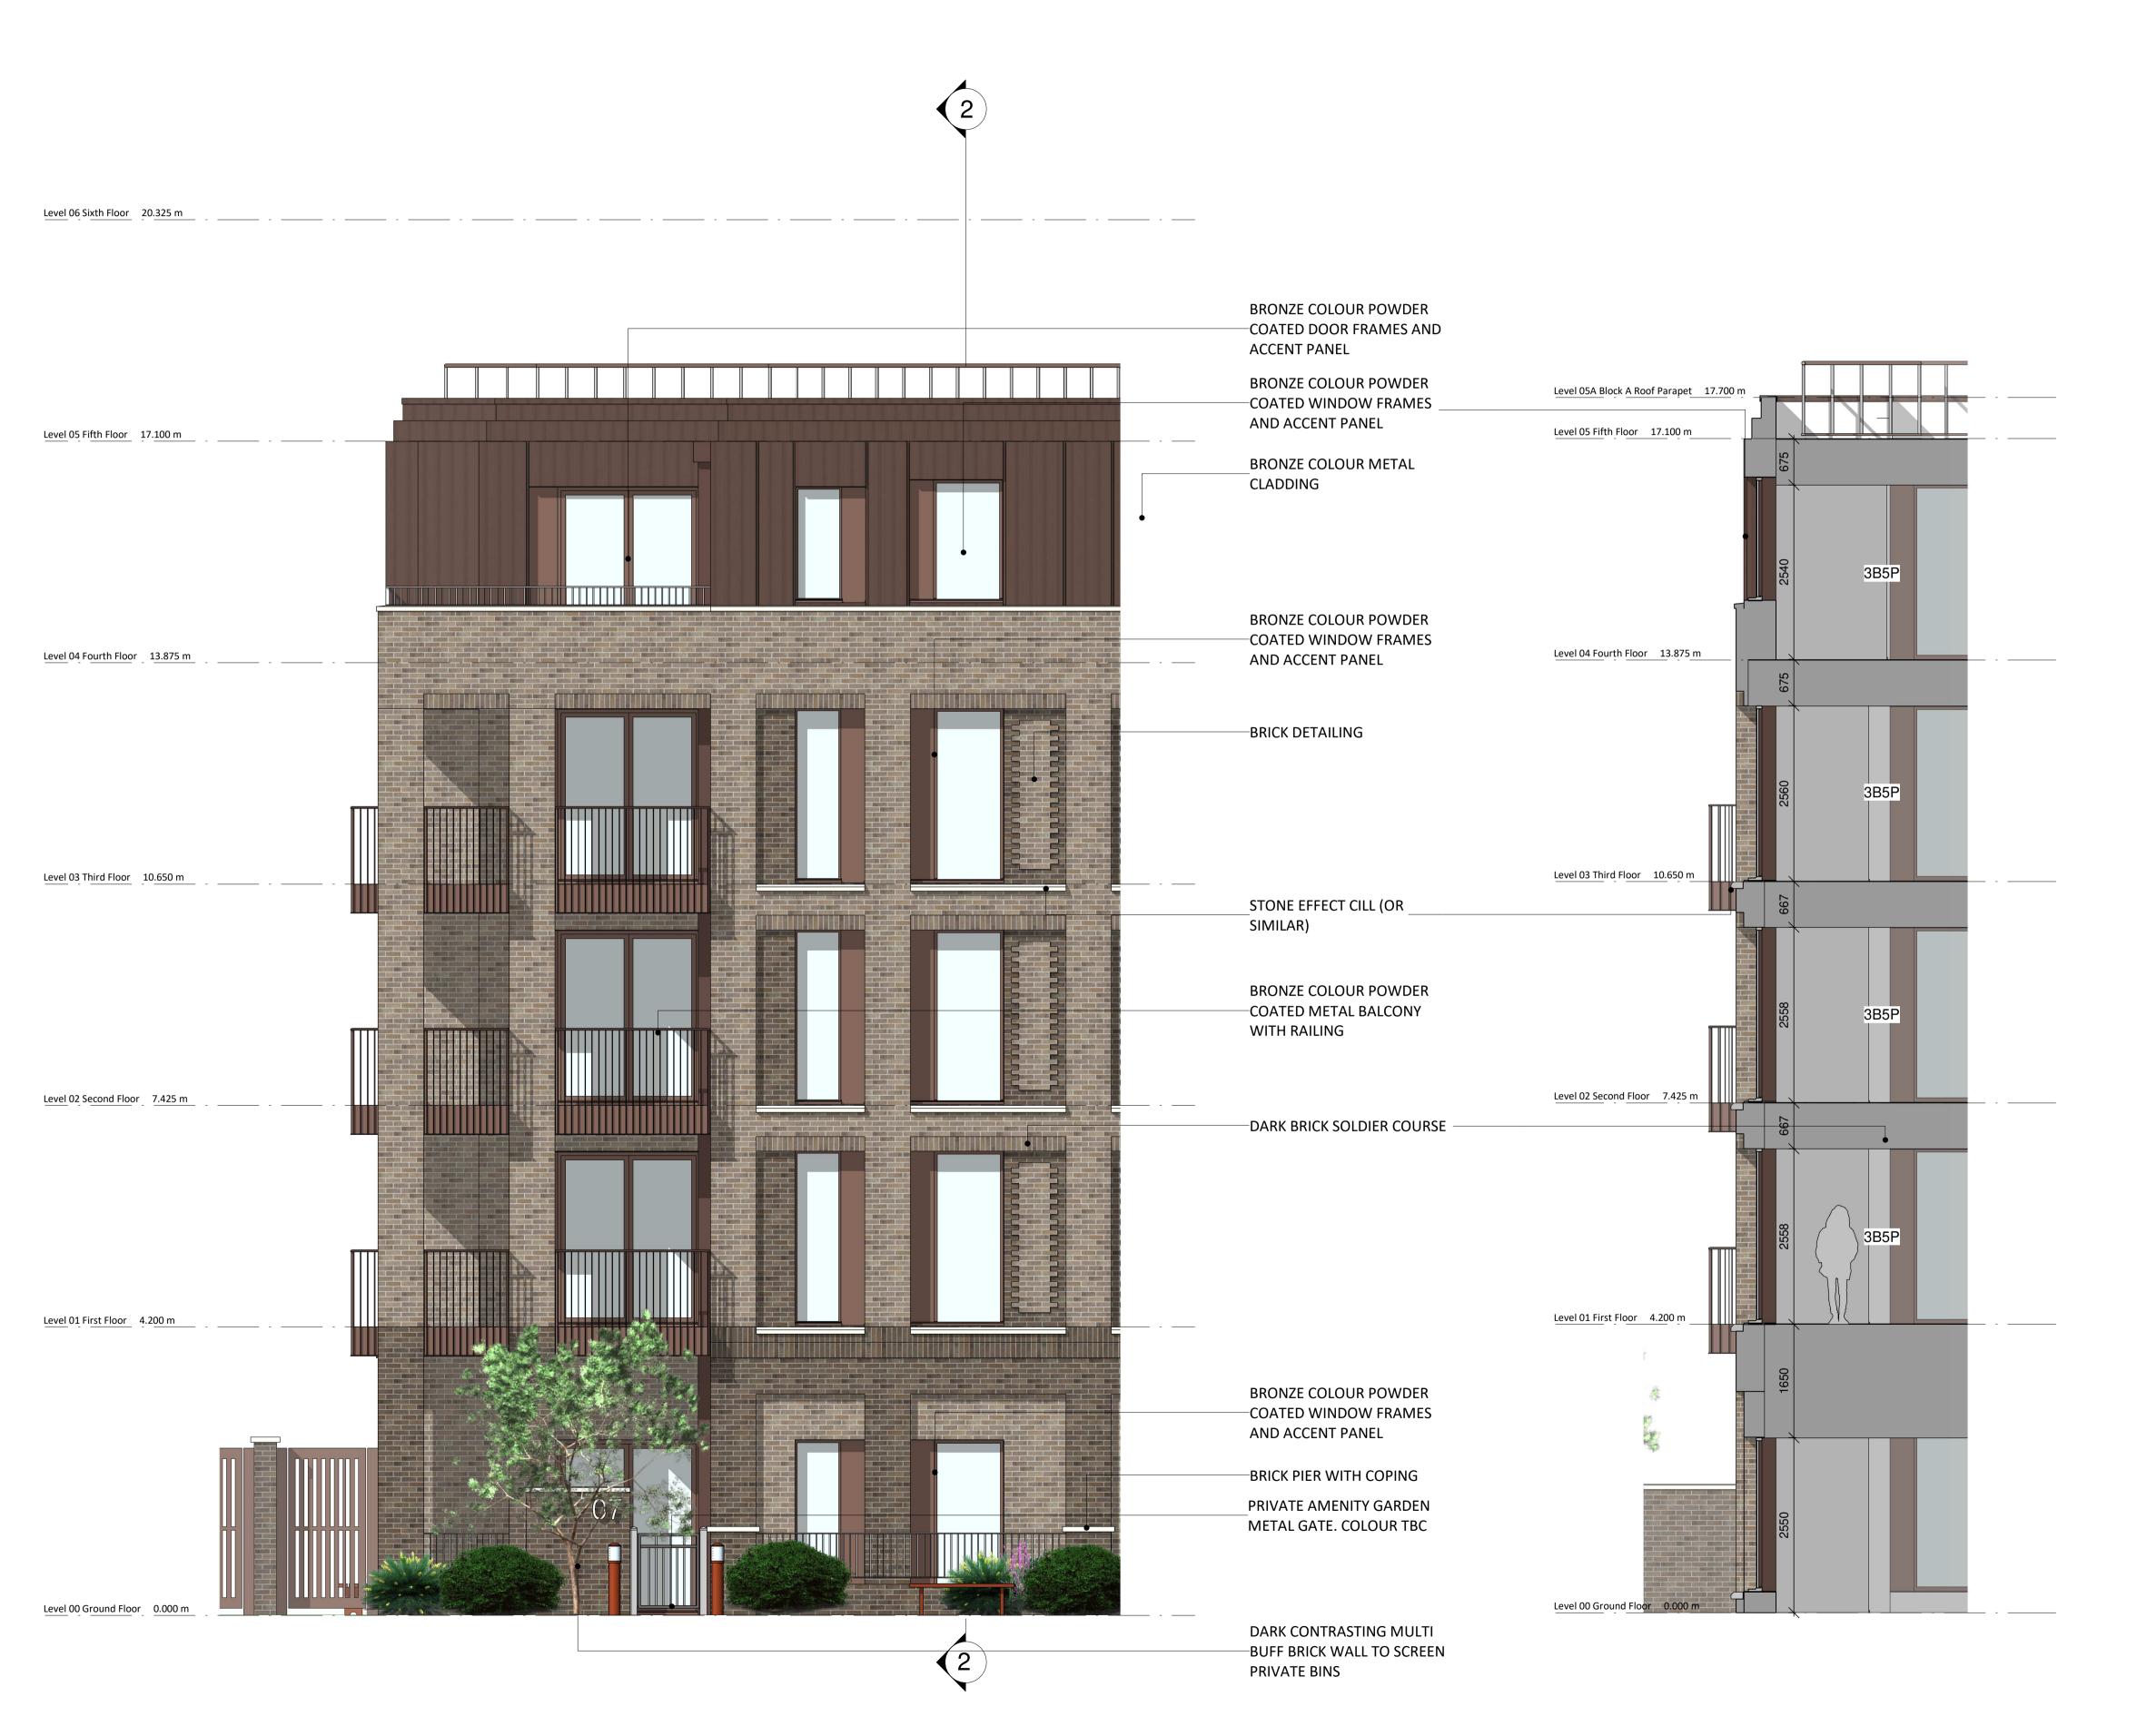

BLOCK A FACADE STUDY - NORTH ELEVATION

BLOCK A FACADE STUDY - NORTH BAY SECTION

NOTES

This drawing to be read in accordance with the specification/Bill of Quantities and related drawings.

No Dimensions to be scaled from this drawing. All stated dimensions to be verified on site and the Architect notified of any discrepancies.

LANDSCAPING SHOWN INDICATIVELY.
REFER TO LANDSCAPE ARCHITECTS
DETAILS.

Proje

PROPOSED RESIDENTIAL
DEVELOPMENT
NEW ROAD CHINGFORD

Ti

PROPOSED BLOCK A FACADE STUDY NORTH ELEVATION

Scale 1:100 @A1 Date 05/31/22