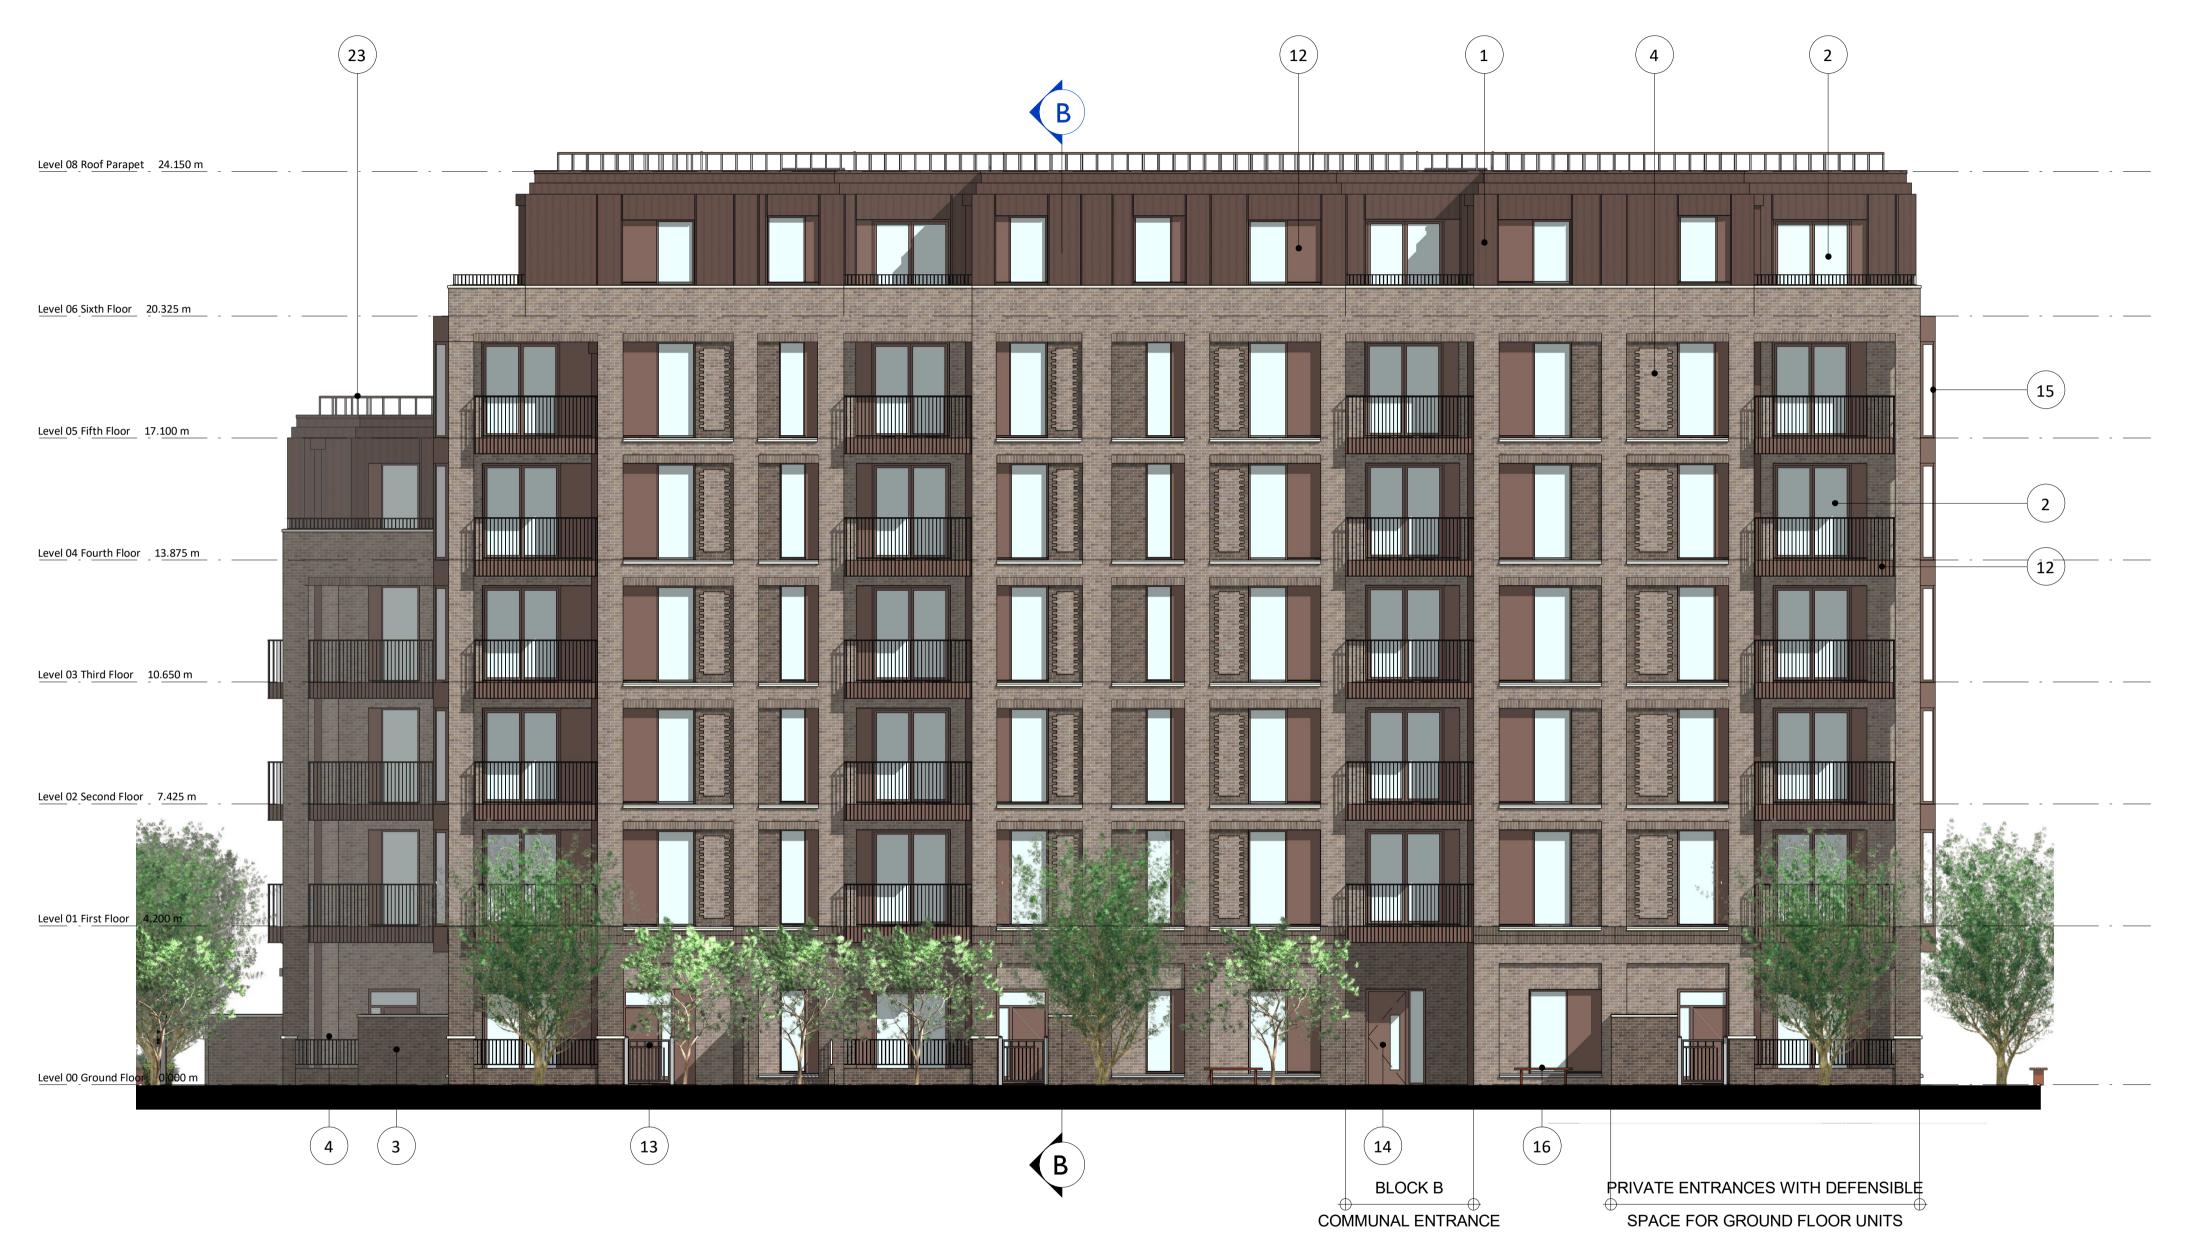

## **WEST ELEVATION**

1:100

### MATERIALS KEY:

- 1. BRONZE COLOUR METAL CLADDING
- 2. BRONZE COLOUR POWDER COATED WINDOW FRAMES
- 3. DARK CONTRASTING MULTI BUFF BRICK
- 4. LIGHT MULTI BUFF BRICK
- 5. PRIVATE AMENITY GARDEN METAL GATE. COLOUR TBC
- 6. LOW BRICK WALL WITH POWDER COATED METAL RAILING. COLOUR TO MATCH GATE
- 7. BRICK PIER WITH COPING
- 8. BRICK WALL TO SCREEN PRIVATE BINS

- 9. BRONZE COLOUR POWDER COATED METAL BALCONY WITH RAILING
- 10. SOLDIER COURSE BRICK BANDING TO GROUND FLOOR
- 11. BRICK DETAILING
- 12. BRONZE COLOUR POWDER COATED ACCENT PANEL
- 13. PRIVATE ENTRANCE DOOR WITH SIDE AND TOP LIGHT
- 14. COMMUNAL ENTRANCE DOOR WITH VISION PANEL 15. ORIEL WINDOWS. FRAME COLOUR TO MATCH WINDOW FRAMES ELSEWHERE
- 16. BOLLARD LIGHTING
- 17. ENTRANCE LIGHTING

- 18. COMMUNAL ENTRANCE SIGNAGE
- 19. PRIVATE SIGNAGE
- 20. METAL GATE TO CAR PARK
- 21. PEDESTRIAN GATE
- 22. GABION WALL OR SIMILAR RETAINING STRUCTURE TBC
- 23. EDGE PROTECTION RAILING
- 24. COMMUNAL DOOR TO ROOF AMENITY
- 25. RAIN WATER PIPES AND HOPPER, COLOUR TO MATCH WINDOW FRAMES ELSEWHERE
- 26. STONE EFFECT COPING