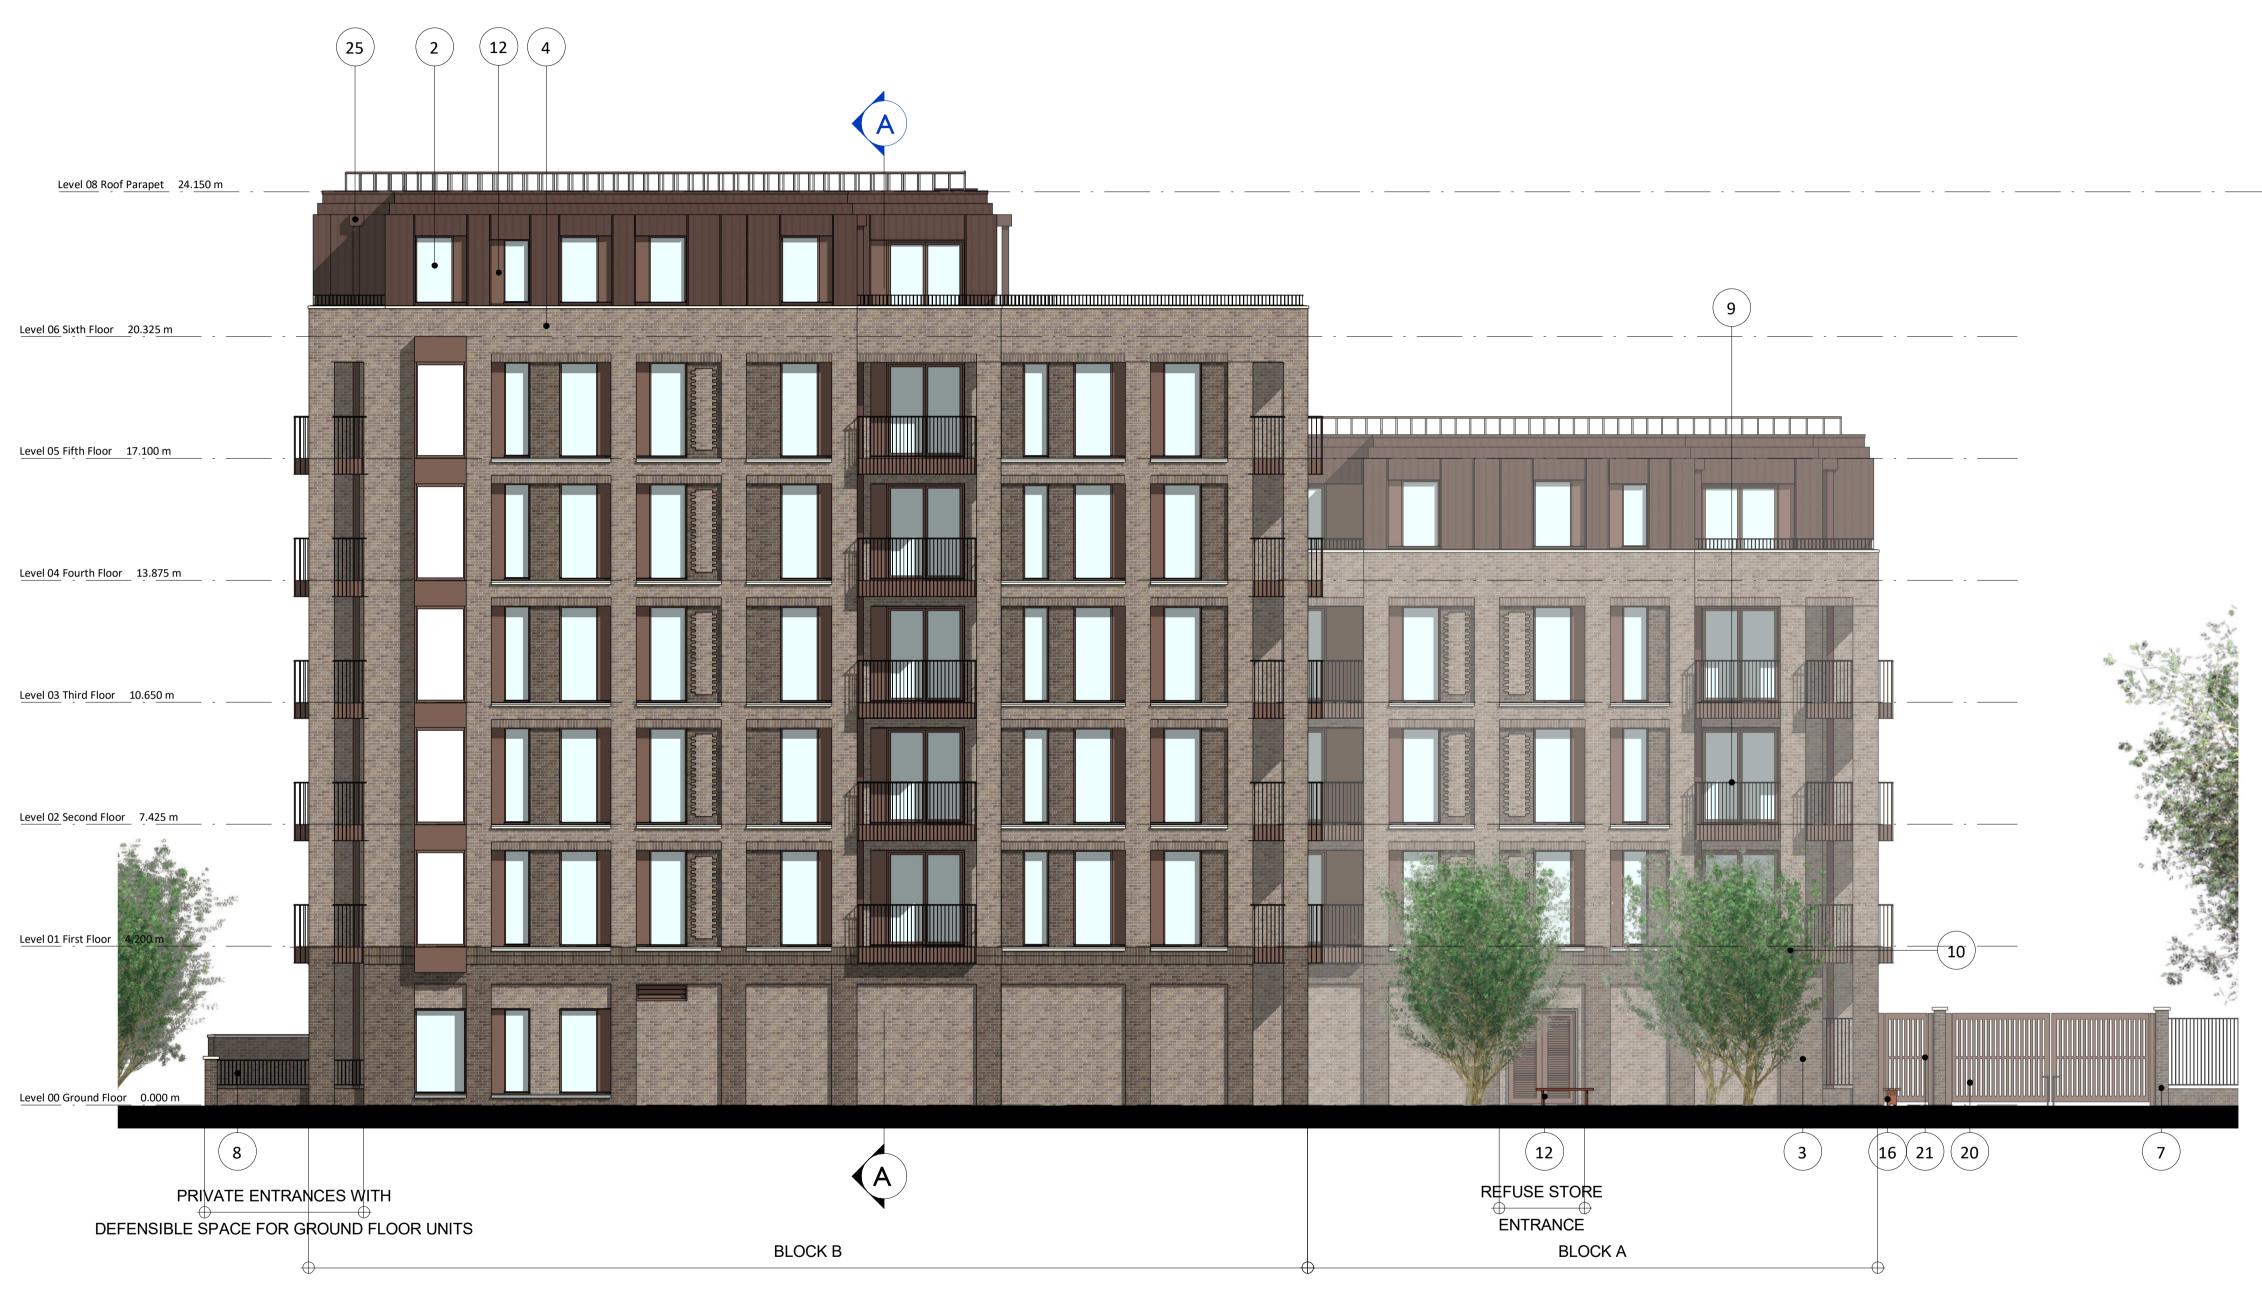

#### SOUTH ELEVATION 1:100

#### MATERIALS KEY:

- 1. BRONZE COLOUR METAL CLADDING
- 2. BRONZE COLOUR POWDER COATED WINDOW FRAMES
- 3. DARK CONTRASTING MULTI BUFF BRICK 4. LIGHT MULTI BUFF BRICK
- 5. PRIVATE AMENITY GARDEN METAL GATE. COLOUR TBC 6. LOW BRICK WALL WITH POWDER COATED METAL RAILING. COLOUR TO MATCH GATE
- 7. BRICK PIER WITH COPING
- 8. BRICK WALL TO SCREEN PRIVATE BINS

- 15. ORIEL WINDOWS. FRAME COLOUR TO MATCH WINDOW FRAMES ELSEWHERE
- 16. BOLLARD LIGHTING
- 17. ENTRANCE LIGHTING

9. BRONZE COLOUR POWDER COATED METAL BALCONY WITH RAILING 10. SOLDIER COURSE BRICK BANDING TO GROUND FLOOR 11. BRICK DETAILING

- 12. BRONZE COLOUR POWDER COATED ACCENT PANEL
- 13. PRIVATE ENTRANCE DOOR WITH SIDE AND TOP LIGHT
- 14. COMMUNAL ENTRANCE DOOR WITH VISION PANEL

- 18. COMMUNAL ENTRANCE SIGNAGE
- 19. PRIVATE SIGNAGE
- 20. METAL GATE TO CAR PARK
- 21. PEDESTRIAN GATE
- 22. GABION WALL OR SIMILAR RETAINING STRUCTURE TBC
- 23. EDGE PROTECTION RAILING
- 24. COMMUNAL DOOR TO ROOF AMENITY
- 25. RAIN WATER PIPES AND HOPPER, COLOUR TO MATCH WINDOW FRAMES ELSEWHERE
- 26. STONE EFFECT COPING

## **PROPOSED SOUTH ELEVATION**

@A1 Date 12/21/21 Scale 1:100 Checked DF Drawn SD Drawing Number 8126\_P802 Α