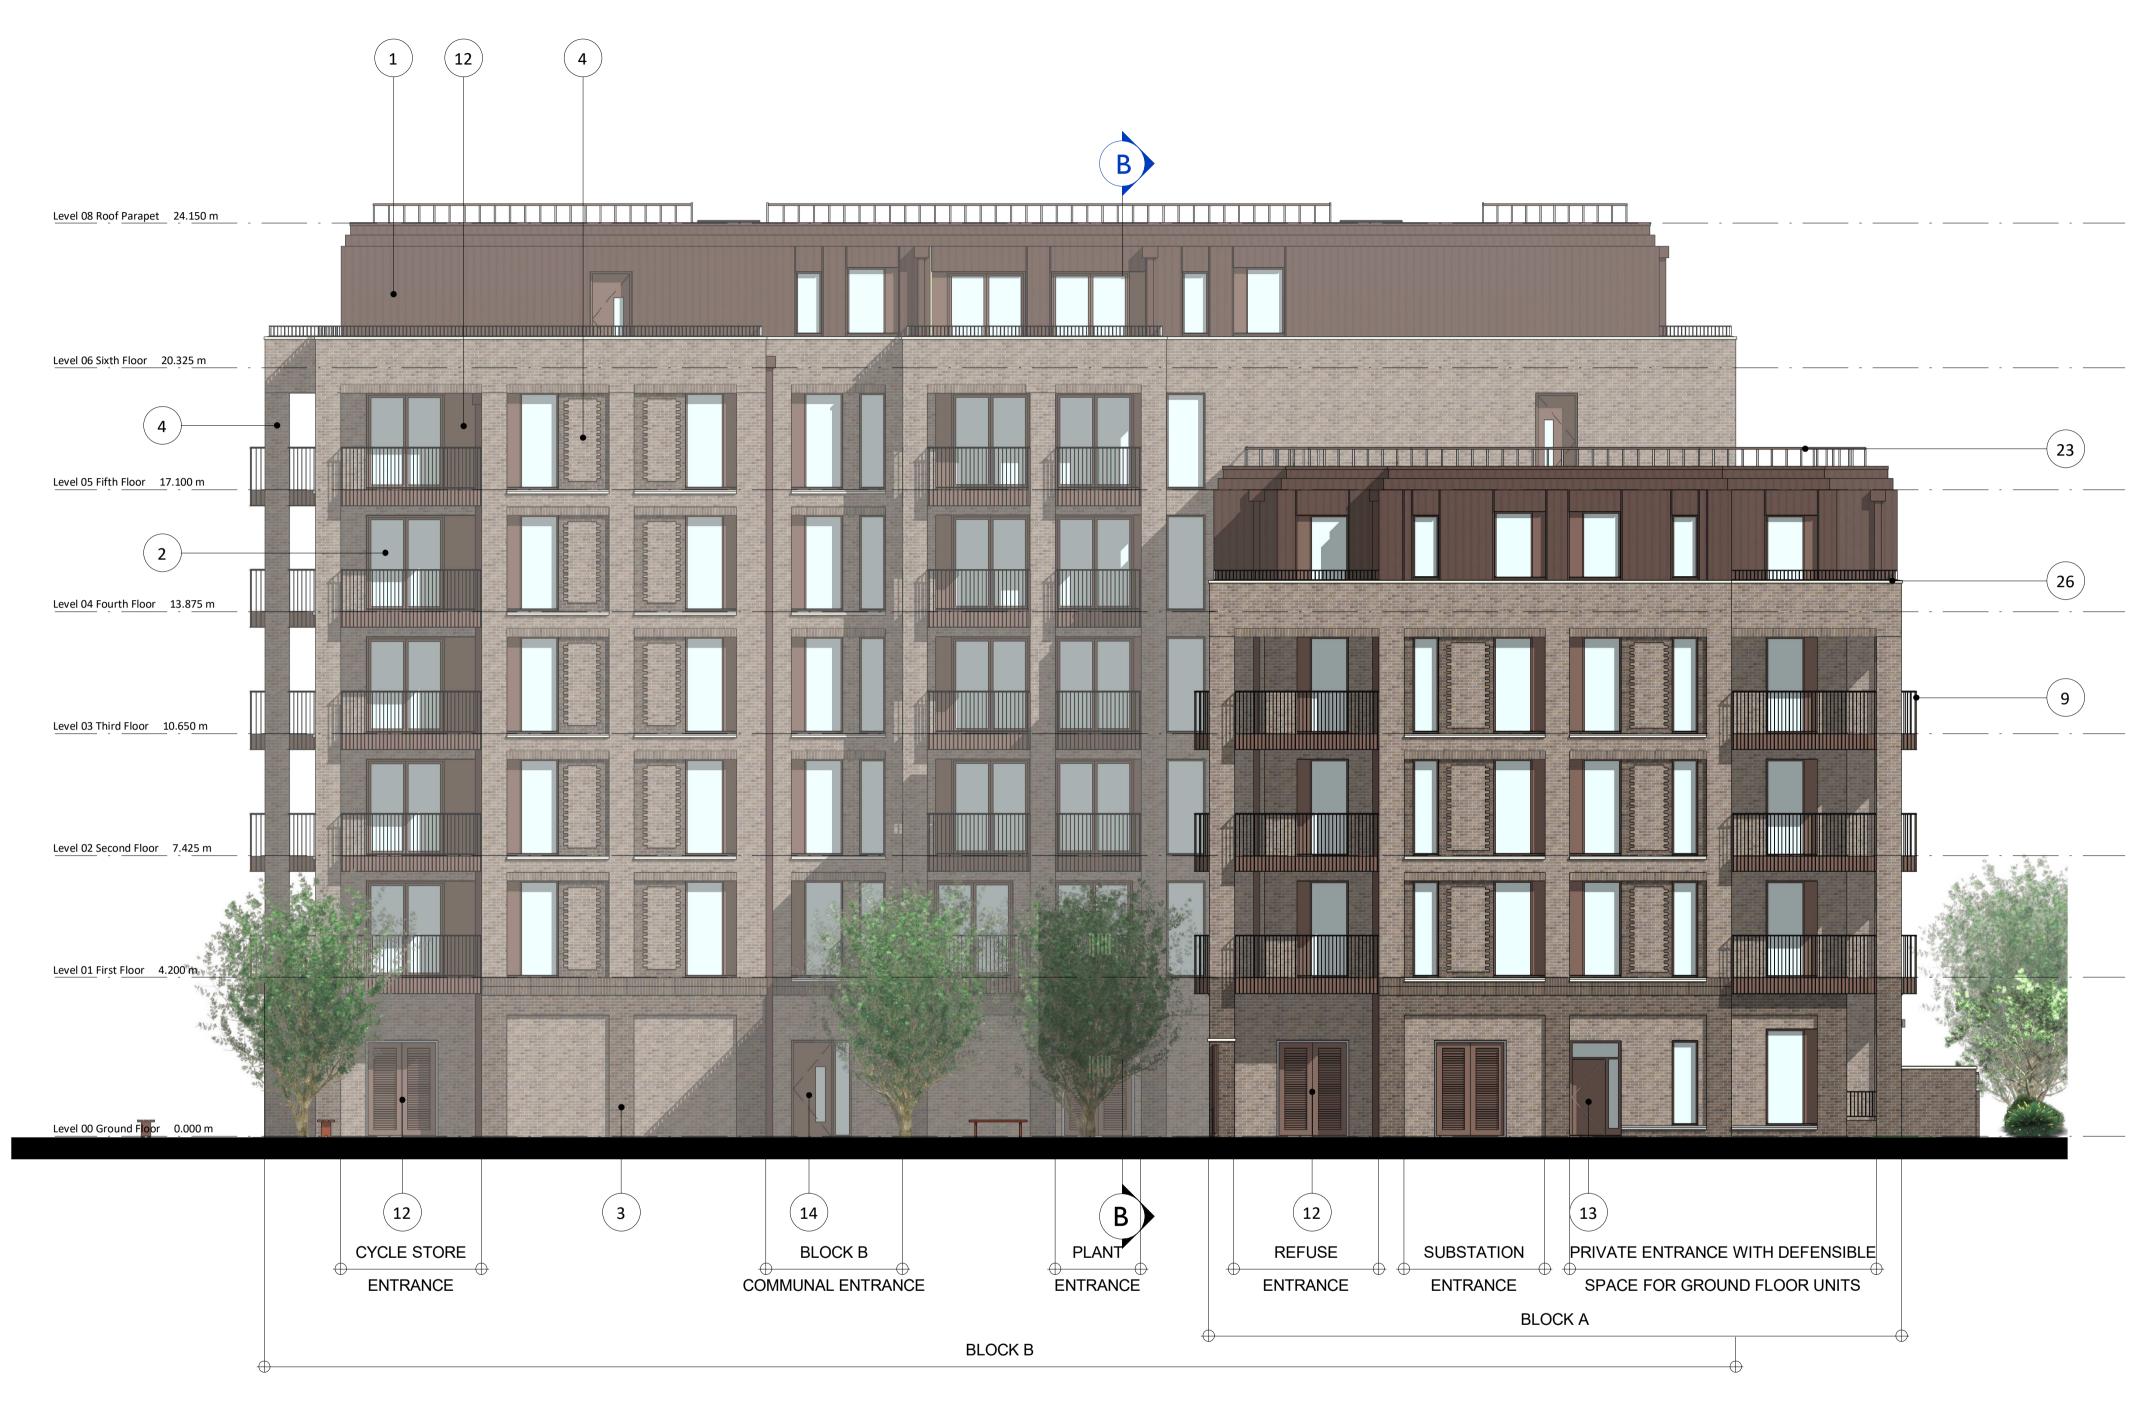

### EAST ELEVATION

1:100

## MATERIALS KEY:

- 1. BRONZE COLOUR METAL CLADDING
- 2. BRONZE COLOUR POWDER COATED WINDOW FRAMES
- 3. DARK CONTRASTING MULTI BUFF BRICK
- 4. LIGHT MULTI BUFF BRICK
- 5. PRIVATE AMENITY GARDEN METAL GATE. COLOUR TBC
- 6. LOW BRICK WALL WITH POWDER COATED METAL RAILING. COLOUR TO MATCH GATE
- 7. BRICK PIER WITH COPING
- 8. BRICK WALL TO SCREEN PRIVATE BINS

- 9. BRONZE COLOUR POWDER COATED METAL BALCONY WITH RAILING
- 10. SOLDIER COURSE BRICK BANDING TO GROUND FLOOR
- 11. BRICK DETAILING
- 12. BRONZE COLOUR POWDER COATED ACCENT PANEL
- 13. PRIVATE ENTRANCE DOOR WITH SIDE AND TOP LIGHT
- 14. COMMUNAL ENTRANCE DOOR WITH VISION PANEL
- 15. ORIEL WINDOWS. FRAME COLOUR TO MATCH WINDOW FRAMES ELSEWHERE
- 16. BOLLARD LIGHTING 17. ENTRANCE LIGHTING

- 18. COMMUNAL ENTRANCE SIGNAGE
- 19. PRIVATE SIGNAGE
- 20. METAL GATE TO CAR PARK
- 21. PEDESTRIAN GATE
- 22. GABION WALL OR SIMILAR RETAINING STRUCTURE TBC
- 23. EDGE PROTECTION RAILING 24. COMMUNAL DOOR TO ROOF AMENITY
- 25. RAIN WATER PIPES AND HOPPER, COLOUR TO MATCH
- WINDOW FRAMES ELSEWHERE 26. STONE EFFECT COPING