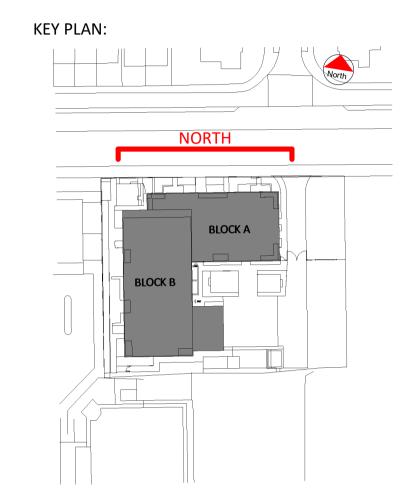

# **PLANNING ISSUE**

Project

PROPOSED RESIDENTIAL **DEVELOPMENT** NEW ROAD CHINGFORD

PROPOSED NORTH ELEVATION

@A1 Date 12/21/21

Checked DF Drawn SD

**Drawing Number** 8126\_P800 Revision