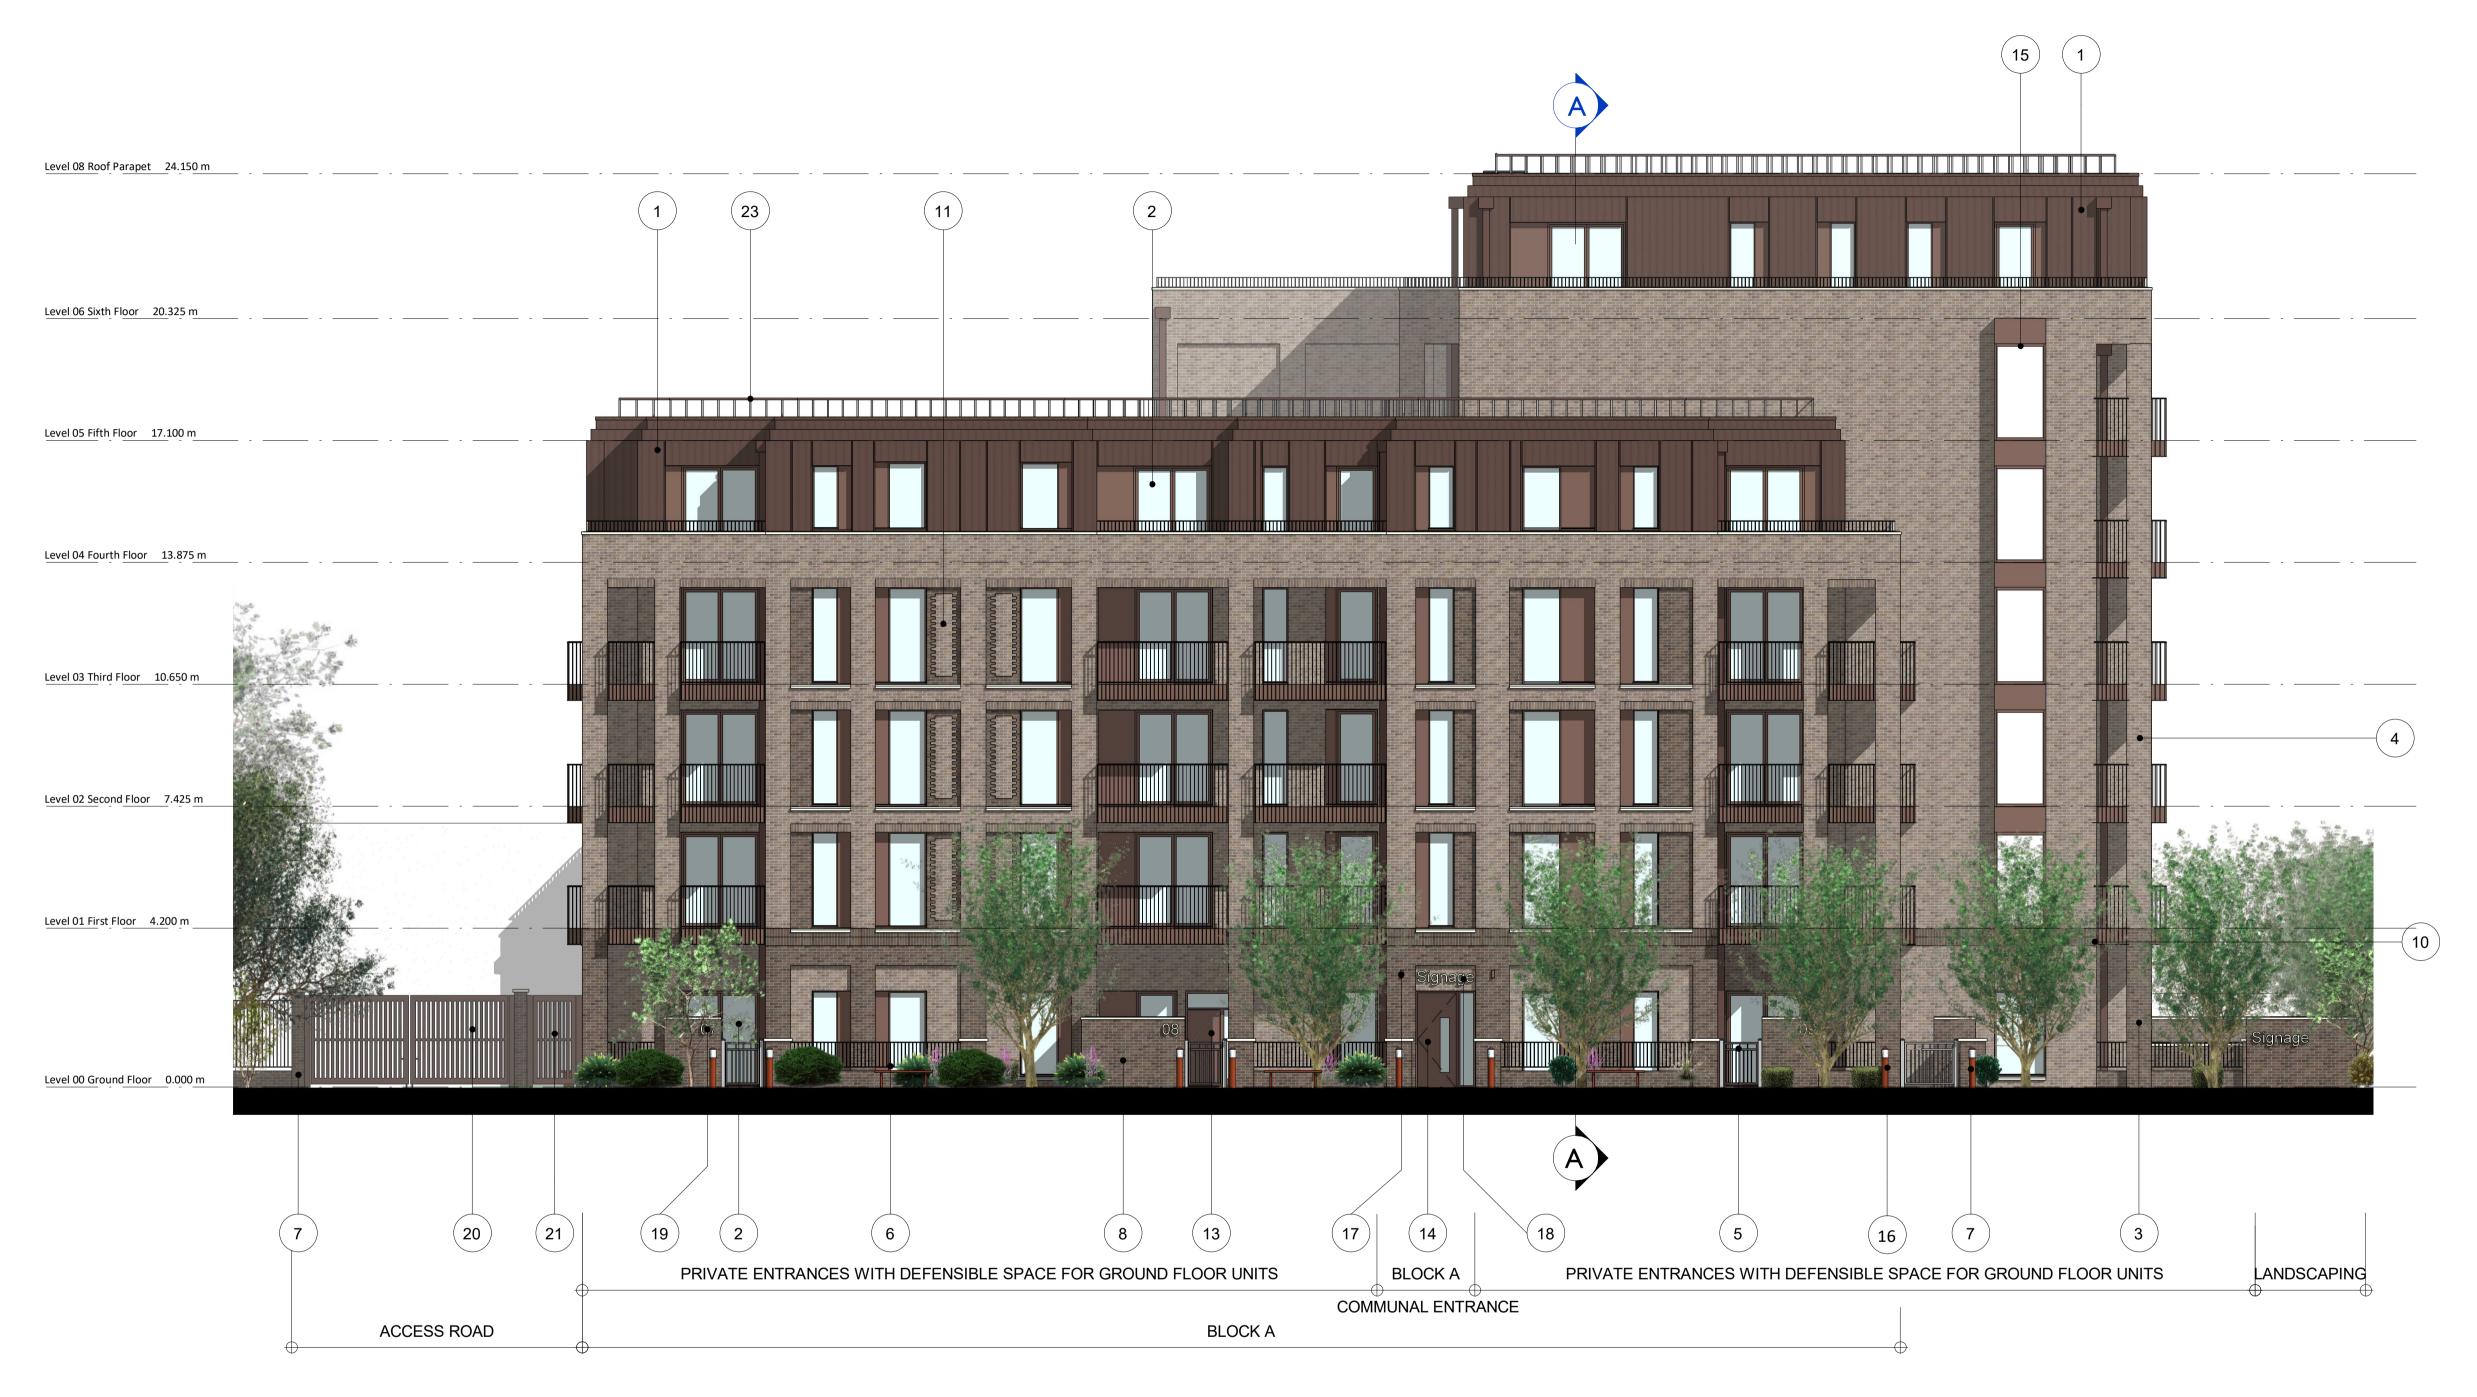

### **NORTH ELEVATION**

1:100

## MATERIALS KEY:

- 1. BRONZE COLOUR METAL CLADDING
- 2. BRONZE COLOUR POWDER COATED WINDOW FRAMES
- 3. DARK CONTRASTING MULTI BUFF BRICK
- 4. LIGHT MULTI BUFF BRICK
- 5. PRIVATE AMENITY GARDEN METAL GATE. COLOUR TBC
- 6. LOW BRICK WALL WITH POWDER COATED METAL RAILING. COLOUR TO MATCH GATE
- 7. BRICK PIER WITH COPING
- 8. BRICK WALL TO SCREEN PRIVATE BINS

- 9. BRONZE COLOUR POWDER COATED METAL BALCONY WITH RAILING
- 10. SOLDIER COURSE BRICK BANDING TO GROUND FLOOR
- 11. BRICK DETAILING
- 12. BRONZE COLOUR POWDER COATED ACCENT PANEL
- 13. PRIVATE ENTRANCE DOOR WITH SIDE AND TOP LIGHT
- 14. COMMUNAL ENTRANCE DOOR WITH VISION PANEL 15. ORIEL WINDOWS. FRAME COLOUR TO MATCH WINDOW FRAMES ELSEWHERE
- 16. BOLLARD LIGHTING
- 17. ENTRANCE LIGHTING

- 18. COMMUNAL ENTRANCE SIGNAGE
- 19. PRIVATE SIGNAGE
- 20. METAL GATE TO CAR PARK
- 21. PEDESTRIAN GATE
- 22. GABION WALL OR SIMILAR RETAINING STRUCTURE TBC
- 23. EDGE PROTECTION RAILING
- 24. COMMUNAL DOOR TO ROOF AMENITY
- 25. RAIN WATER PIPES AND HOPPER, COLOUR TO MATCH
- WINDOW FRAMES ELSEWHERE 26. STONE EFFECT COPING