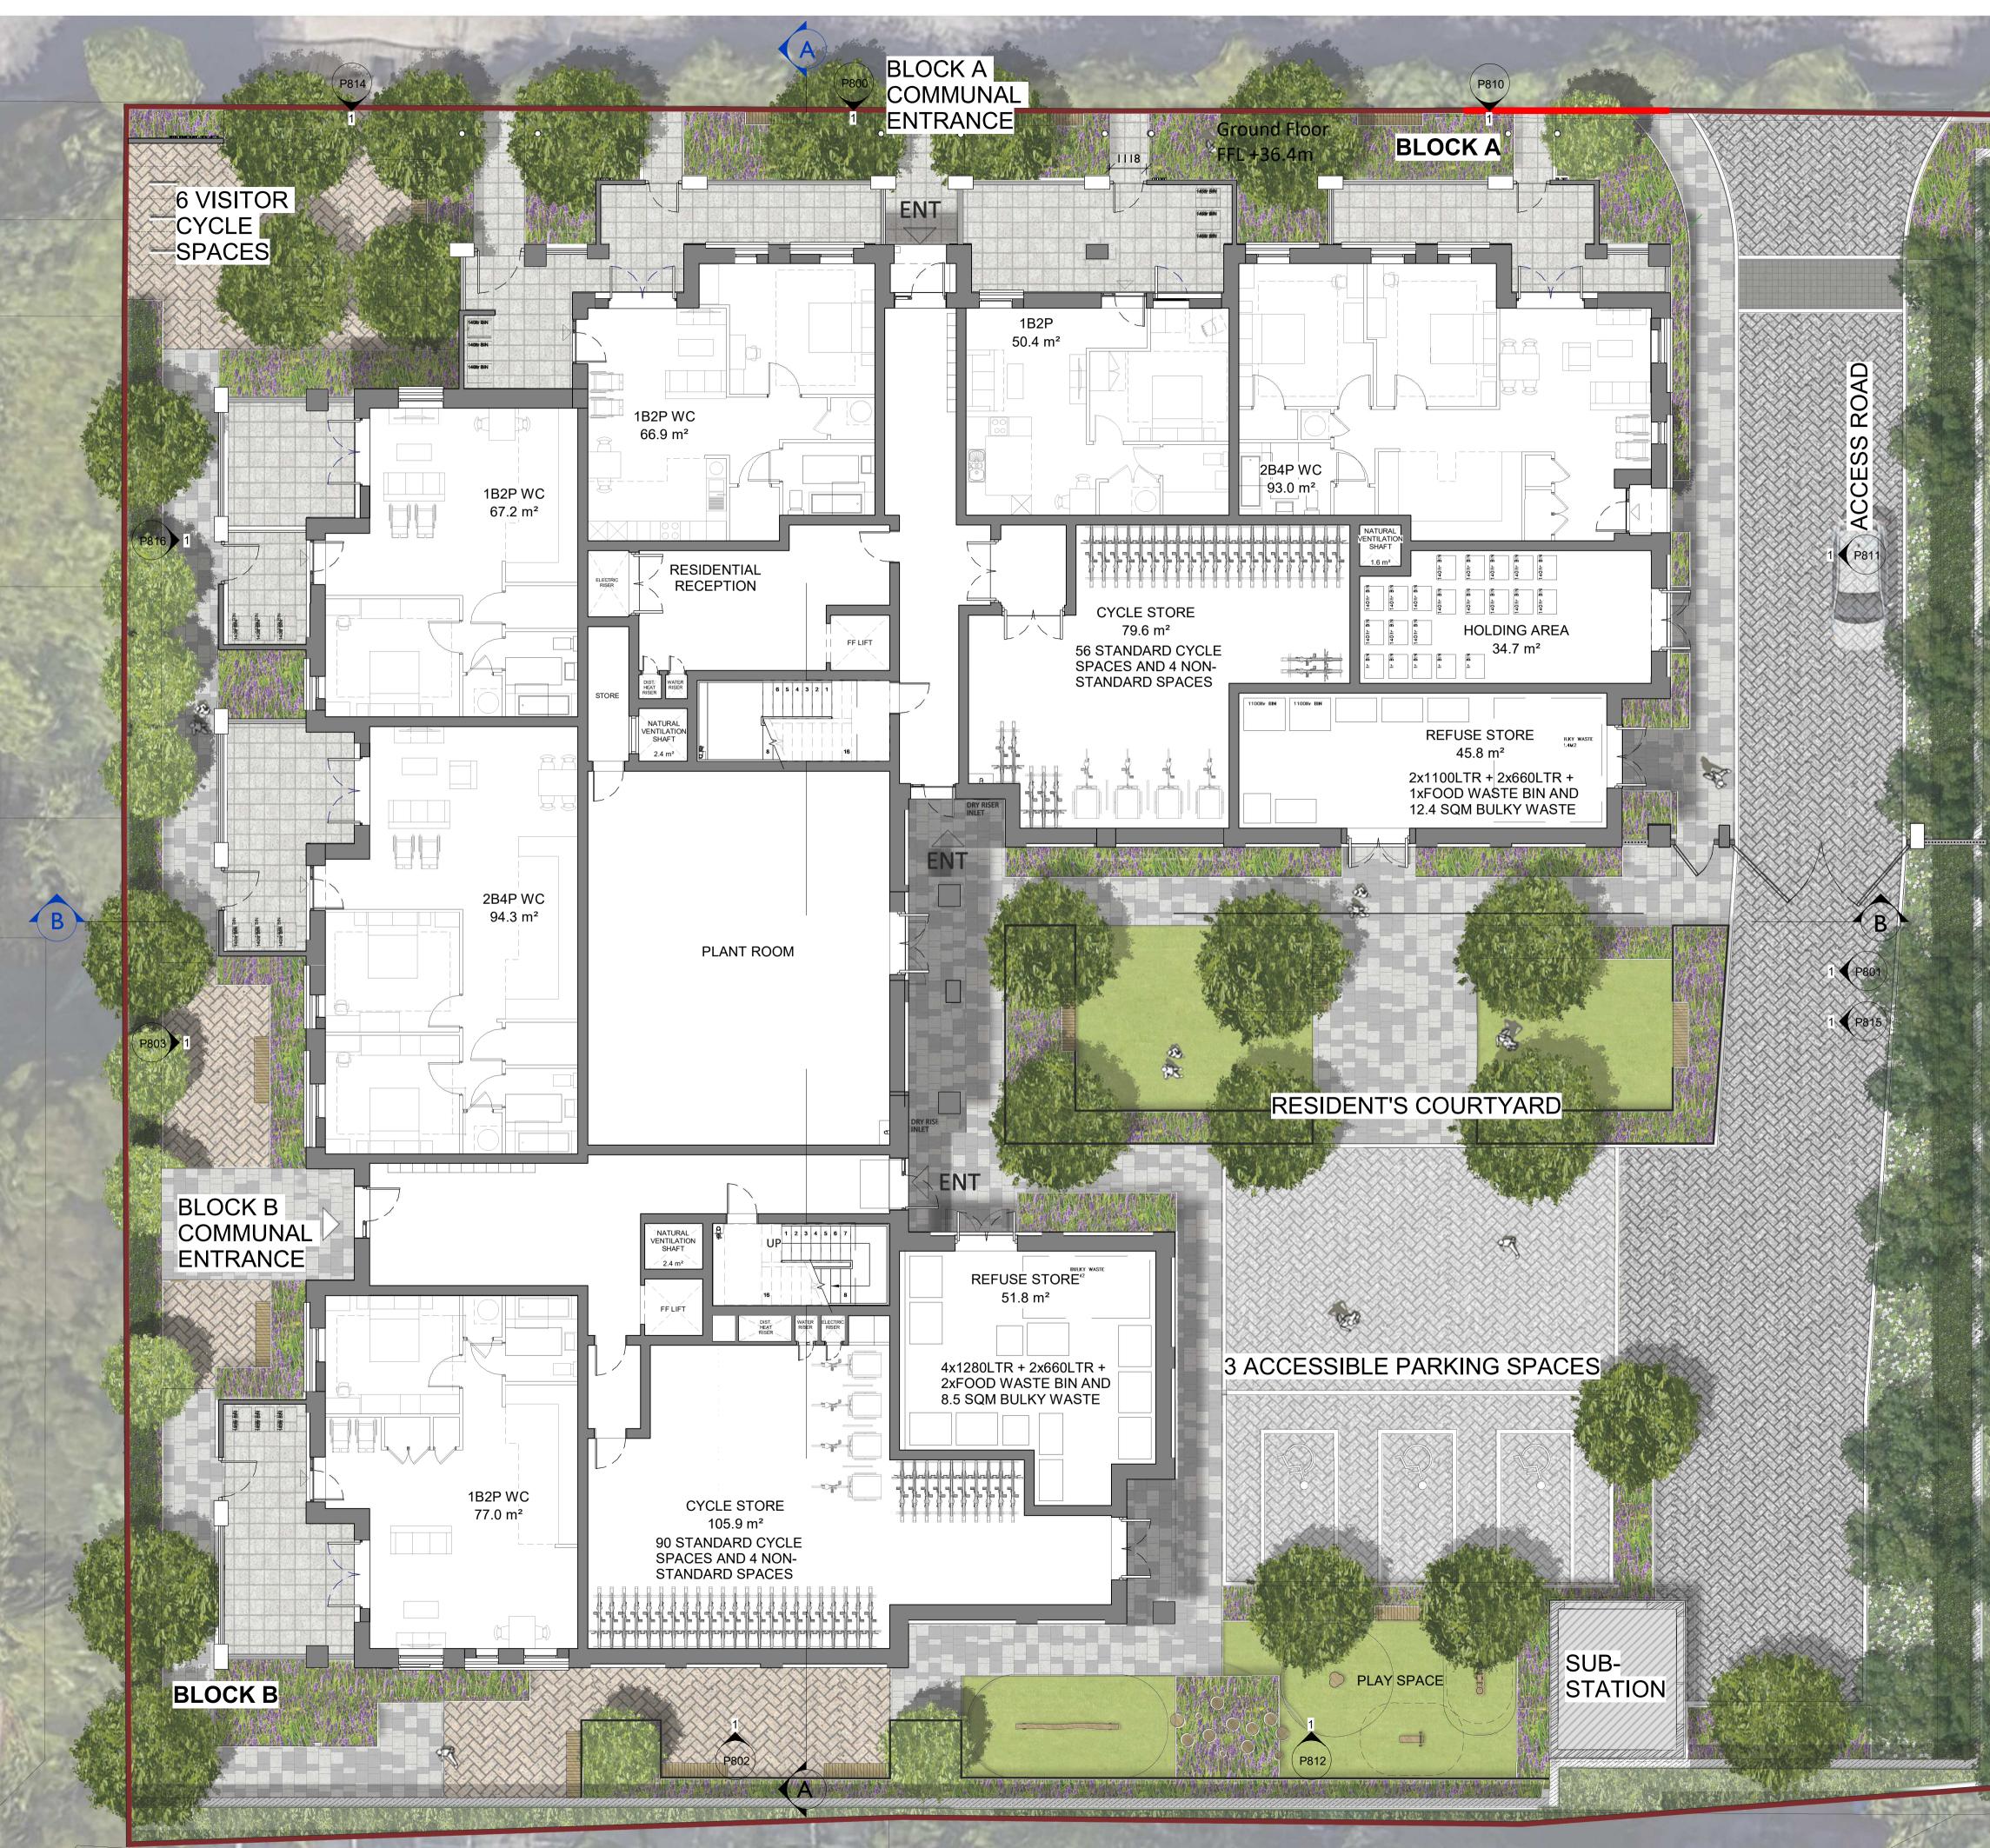

**NEW ROAD** 

North

This drawing to be read in accordance with the specification/Bill of Quantities and related drawings.

No Dimensions to be scaled from this drawing. All stated dimensions to be verified on site and the Architect notified of any discrepancies.

Scale bar 100mm at 1:1

NOTE:

- BASE DRAWING PROVIDED BY OTHERS
- SITE BOUNDARY TO BE CONFIRMED
- ARBORICULTURE CONSTRAINTS AND ROOT
- PROTECTION AREAS TO BE CONFIRMED
- ALL LEVELS SUBJECT TO SURVEY AND INSPECTION.
- ALL BACK TO BACKS TO BE ASSESSED AGAINST LOCAL AUTHORITY GUIDELINES.
- DISTANCE FROM EXISTING BOUNDARY TO BE ASSESSED AGAINST LOCAL AUTHORITY GUIDELINES.
- ╫╗║╔┛╚╤╼┦┝╾╼┤╹┍╾╤┸╘ BLOCK A LOCK E

LANDSCAPING SHOWN INDICATIVELY. REFER TO LANDSCAPE ARCHITECTS DETAILS.

 A
 31/03/23
 UPDATED TO REFLECT REVISED BUILDING DESIGN & POSITION
 AG

 Rev
 Date
 Note
 IN

## **PLANNING ISSUE**

Project PROPOSED RESIDENTIAL DEVELOPMENT NEW ROAD CHINGFORD

## PROPOSED GROUND FLOOR PLAN

@A1 Date 12/21/21 **Scale** 1:100 Checked DF Drawn SD

Drawing Number 8126\_P700

Title

Revision Α