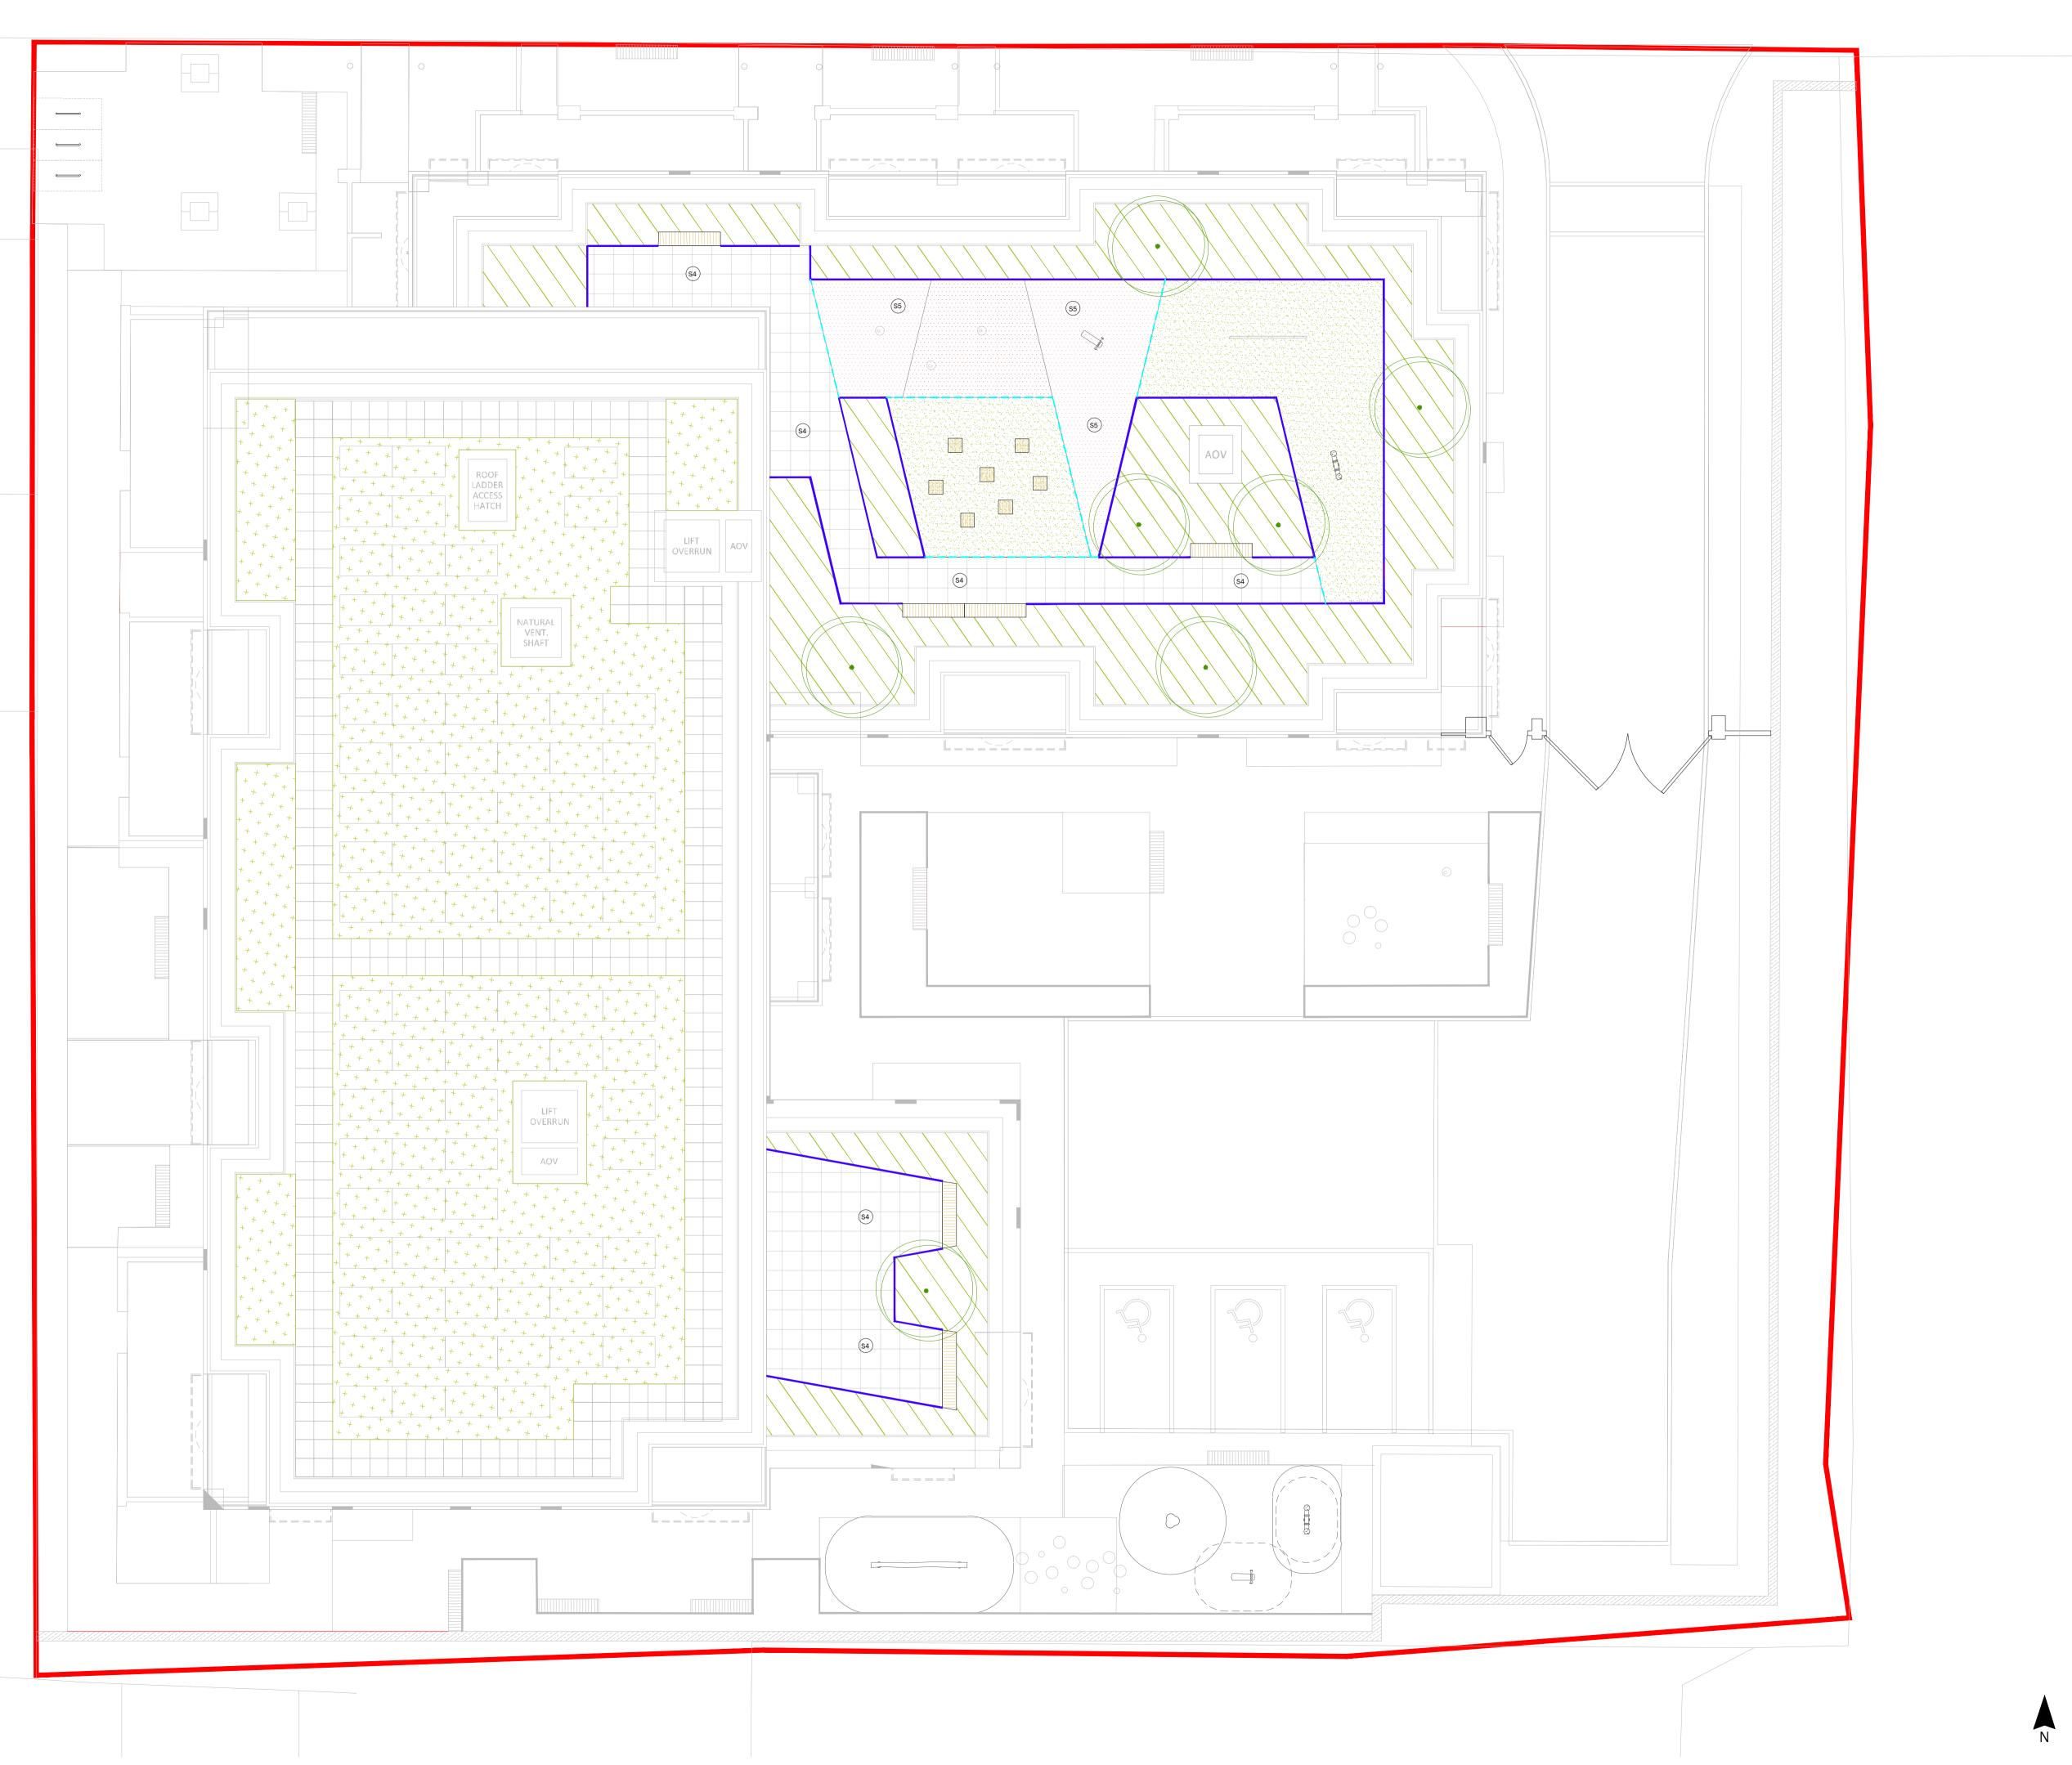

LEGEND

SOFT LANDSCAPE

Proposed trees

Proposed ornamental planting

Proposed amenity grass

Proposed brown roof

SURFACING

Proposed flag paving to pedestrian footpath

KEDDO & EDOINO

KERBS & EDGING

Proposed metal edging

Proposed setts paving to rumble

FEATURE AND FURNITURE

Proposed bench

Troposed serieir

Proposed metal planter

PLAY EQUIPMENT

Proposed balancing beam

Proposed 'bauble' play equipment

Proposed springer

Proposed springer

OTHERS

SITE

Application boundary

Application boundar

DRAWING FOR PLANNING PURPOSES ONLY, DO NOT CONSTRUCT FROM THIS DRAWING
ALL DRAINAGE (INCLUDING LEVELS) TO ENGINEERS

ALL LIGHTING TO BE DESIGNED BY SPECIALIST

ALL BUILDUPS AND RETAINING STRUCTURES TO ENGINEERS DETAILS

0 1 2 Scale in metres

P05 28.04.23 Update to scale bar

P04 28.03.23 Updated to alternative scheme
P03 11.07.22 Updated to show brown roof
P02 06.06.22 Updated to revised layout

P02 06.06.22 Updated to rev
P01 16.05.22 First issue
Rev Date Description

Rev Date Description

Title: General Arrangement Plan Podium

Title: General Arrangement Pl Podium

Project: New Rd, Chingford
Client: Lindhill Properties Ltd

Date: March 2023
Scale: 1:100 @ A1

Drawing No: Revision: 2422A2-LLA-ZZ-00-DR-L-0003
P05
PLANNING