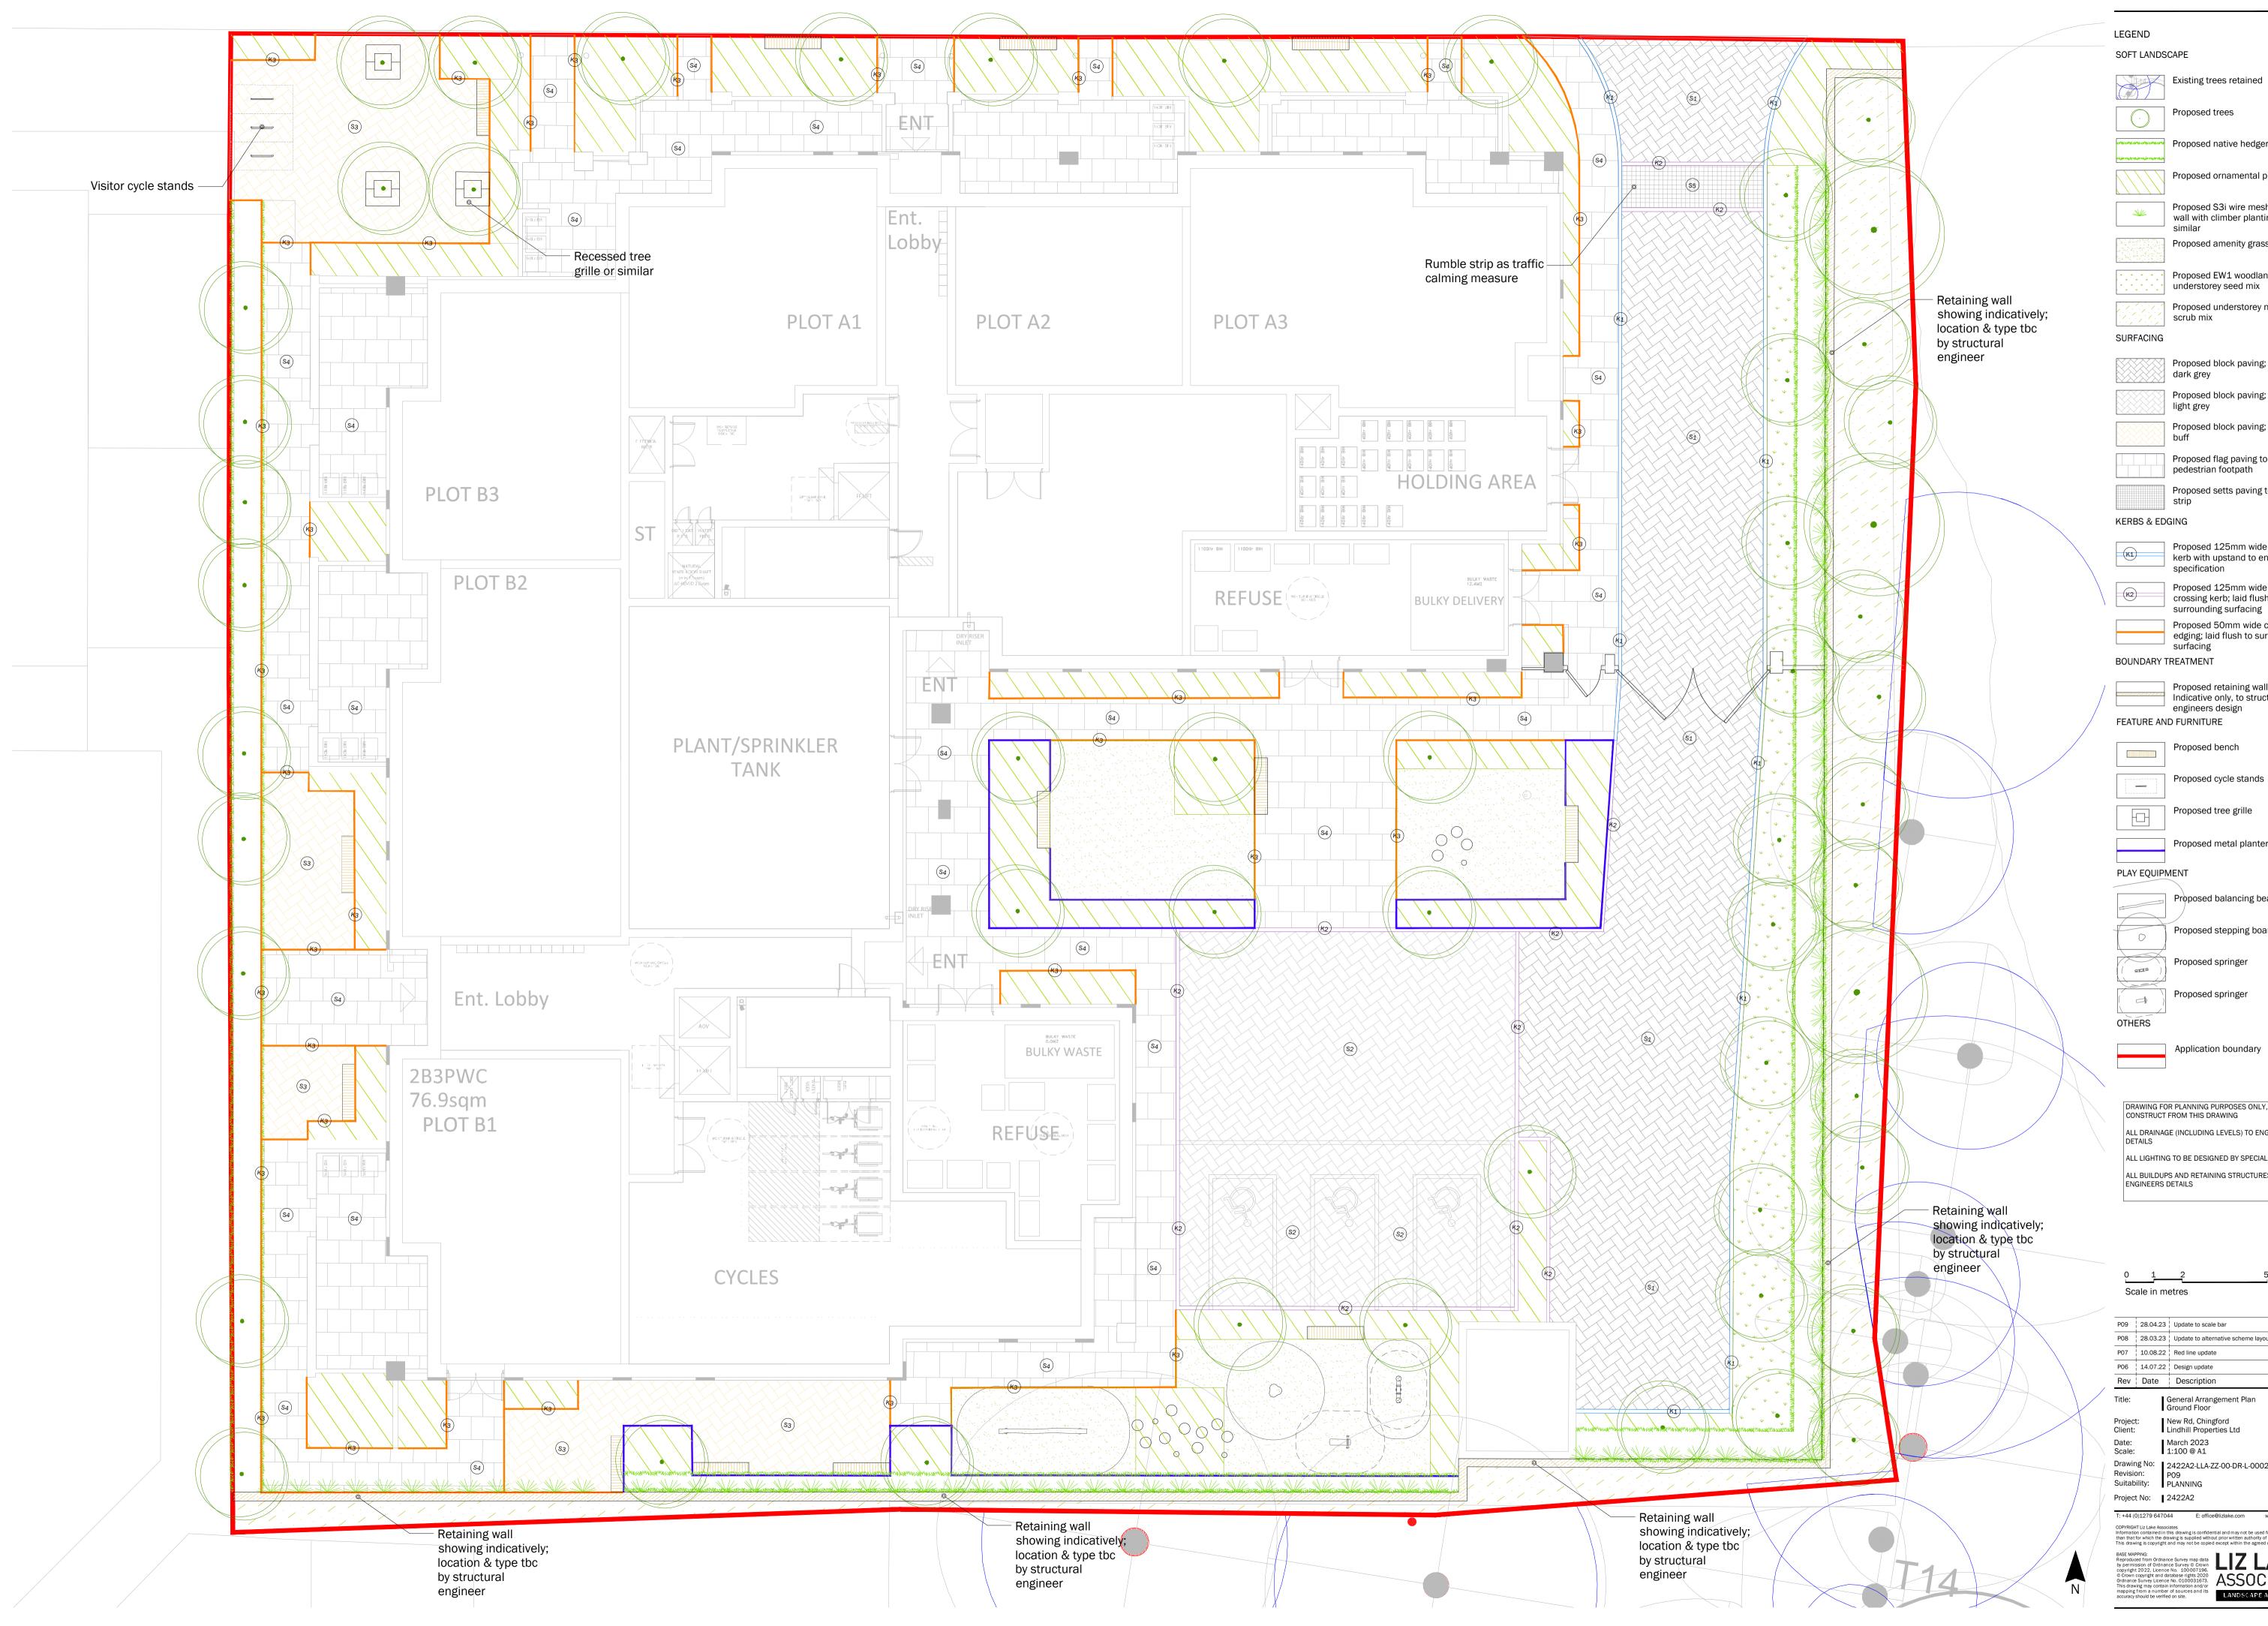

Proposed trees Proposed native hedgerow mix Proposed ornamental planting

# Proposed 125mm wide concrete

| 1) | kerb with upstand to engineers specification                                          |
|----|---------------------------------------------------------------------------------------|
| 2) | Proposed 125mm wide concrete<br>crossing kerb; laid flush to<br>surrounding surfacing |
|    | Proposed 50mm wide concrete edging; laid flush to surrounding surfacing               |

Proposed S3i wire mesh green

wall with climber planting; or

Proposed amenity grass

Proposed EW1 woodland

Proposed understorey native

Proposed block paving; colour -

Proposed block paving; colour -

Proposed block paving; colour -

Proposed setts paving to rumble

Proposed flag paving to pedestrian footpath

understorey seed mix

similar

scrub mix

dark grey

light grey

buff

strip

BOUNDARY TREATMENT

Proposed retaining wall; Indicative only, to structural engineers design

Proposed cycle stands

Proposed bench

Proposed tree grille

Proposed metal planter

Proposed balancing beam Proposed stepping board Proposed springer Proposed springer

Application boundary

## DRAWING FOR PLANNING PURPOSES ONLY, DO NOT CONSTRUCT FROM THIS DRAWING

ALL DRAINAGE (INCLUDING LEVELS) TO ENGINEERS

ALL LIGHTING TO BE DESIGNED BY SPECIALIST

ALL BUILDUPS AND RETAINING STRUCTURES TO ENGINEERS DETAILS

0 1 2 Scale in metres

| P09         | 28.04.23 | Update to scale bar                           | RF  |  |
|-------------|----------|-----------------------------------------------|-----|--|
| P08         | 28.03.23 | Update to alternative scheme layout           | RF  |  |
| P07         | 10.08.22 | Red line update                               | RF  |  |
| P06         | 14.07.22 | Design update                                 | RF  |  |
| Rev         | Date     | Description                                   | Drr |  |
| Title:      | (        | General Arrangement Plan<br>Ground Floor      |     |  |
|             |          | New Rd, Chingford<br>Lindhill Properties Ltd  |     |  |
|             |          | March 2023<br>1:100 @ A1                      |     |  |
| Revision: F |          | 2422A2-LLA-ZZ-00-DR-L-0002<br>209<br>PLANNING |     |  |
|             | t No:    | 2422A2                                        |     |  |