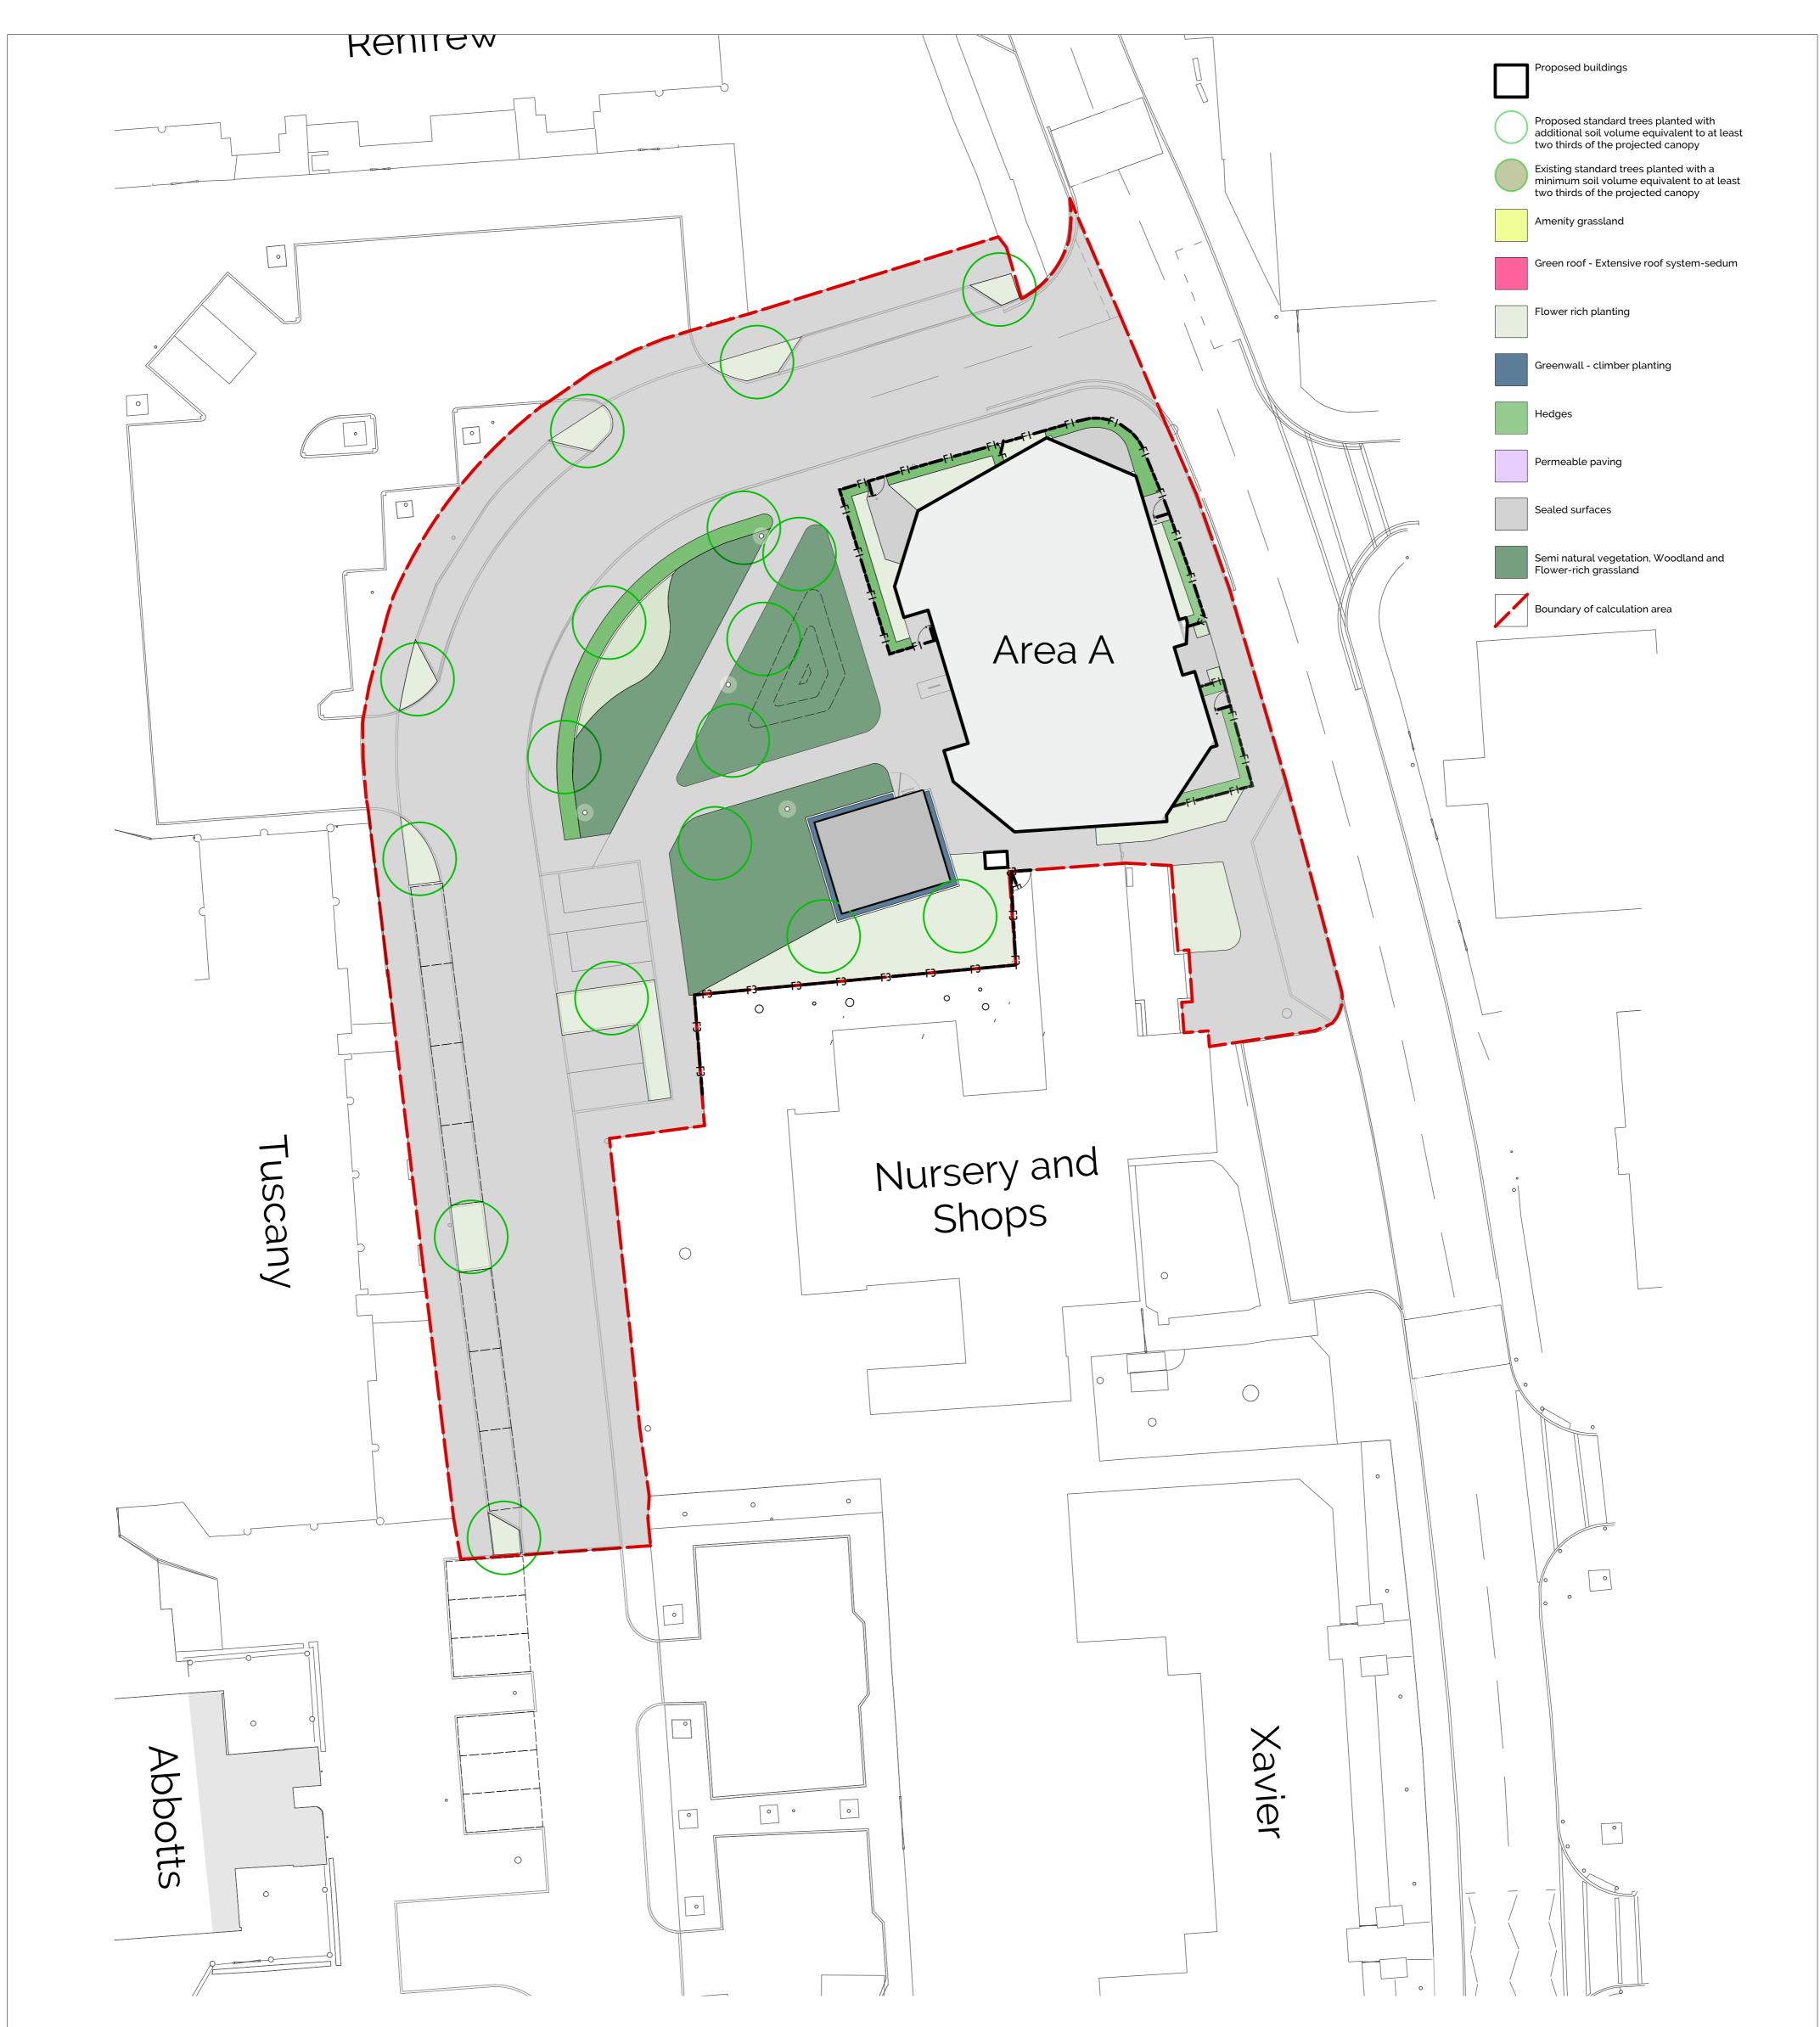

| Project Name                                                      |         |        |      |                     |
|-------------------------------------------------------------------|---------|--------|------|---------------------|
| Priory Court Area A                                               |         |        |      |                     |
| Surface cover                                                     | Area m2 | Factor | calc | notes               |
| Semi natural vegetation and woodland                              | 269     | 1      | 269  |                     |
| Standard trees planted with additional topsoil                    | 425     | 0.8    | 340  | No. of trees x 25m2 |
| Flower rich planting                                              | 218     | 0.7    | 152  |                     |
| Hedges                                                            | 100     | 0.6    | 60   |                     |
| Green wall ( can be climbers)                                     | 48      | 0.6    | 29   |                     |
| Sealed surfaces                                                   | 1,719   | 0      | 0    |                     |
| Buildings & walls (without green roof)                            | 335     | 0      | 0    |                     |
|                                                                   |         |        |      |                     |
| Total A                                                           |         |        | 831  |                     |
| Total B                                                           | 3,114   |        |      |                     |
| Whole Site Boundary                                               | 2,614   |        |      |                     |
| total of measured areas above                                     |         |        |      |                     |
| Urban greening factor total A divided by whole site boundary area |         |        | 0.32 |                     |

|                                                                                                                                                                                                                    | Scale/North Point | nt<br>8 <u>1</u> 0 1 <u>2 1</u> 4 - | In the second se | Sixty Bricks/NPS | © Copyright<br>Wynne-Williams associates<br>Iandscape architects & arboricultural consultants<br>web: w-wa.co.uk tel: 01376 573050 |
|--------------------------------------------------------------------------------------------------------------------------------------------------------------------------------------------------------------------|-------------------|-------------------------------------|--------------------------------------------------------------------------------------------------------------------------------------------------------------------------------------------------------------------------------------------------------------------------------------------------------------------------------------------------------------------------------------------------------------------------------------------------------------------------------------------------------------------------------------------------------------------------------------------------------------------------------------------------------------------------------------------------------------------------------------------------------------------------------------------------------------------------------------------------------------------------------------------------------------------------------------------------------------------------------------------------------------------------------------------------------------------------------------------------------------------------------------------------------------------------------------------------------------------------------------------------------------------------------------------------------------------------------------------------------------------------------------------------------------------------------------------------------------------------------------------------------------------------------------------------------------------------------------------------------------------------------------------------------------------------------------------------------------------------------------------------------------------------------------------------------------------------------------------------------------------------------------------------------------------------------------------------------------------------------------------------------------------------------------------------------------------------------------------------------------------------------|------------------|------------------------------------------------------------------------------------------------------------------------------------|
| P 04 09/11/22 BB Lay-by for refuse pick up added and included in site area   P 03 26/09/22 GWW Planters to main entrance added - Planning Issue   No. Date Appr Revision Notes                                     | Drawn             | 200@A1<br>Checked                   | I6 18 20 M<br>Job Title                                                                                                                                                                                                                                                                                                                                                                                                                                                                                                                                                                                                                                                                                                                                                                                                                                                                                                                                                                                                                                                                                                                                                                                                                                                                                                                                                                                                                                                                                                                                                                                                                                                                                                                                                                                                                                                                                                                                                                                                                                                                                                        | Priory Court     | Urban Greening Factor<br>Calculation Area A                                                                                        |
| No. Date Appr Network   Note: All Dimensions must be checked on site and not scaled from this drawing.   All cross references are to the latest revision of the relevant drawing or specification being referenced | Project ID<br>19  | 956 Date 31/03                      | /2022                                                                                                                                                                                                                                                                                                                                                                                                                                                                                                                                                                                                                                                                                                                                                                                                                                                                                                                                                                                                                                                                                                                                                                                                                                                                                                                                                                                                                                                                                                                                                                                                                                                                                                                                                                                                                                                                                                                                                                                                                                                                                                                          | PLANNING ISSUE   | Drg<br>1956-WWA-ZZ-ZZ-DR-L-0110                                                                                                    |