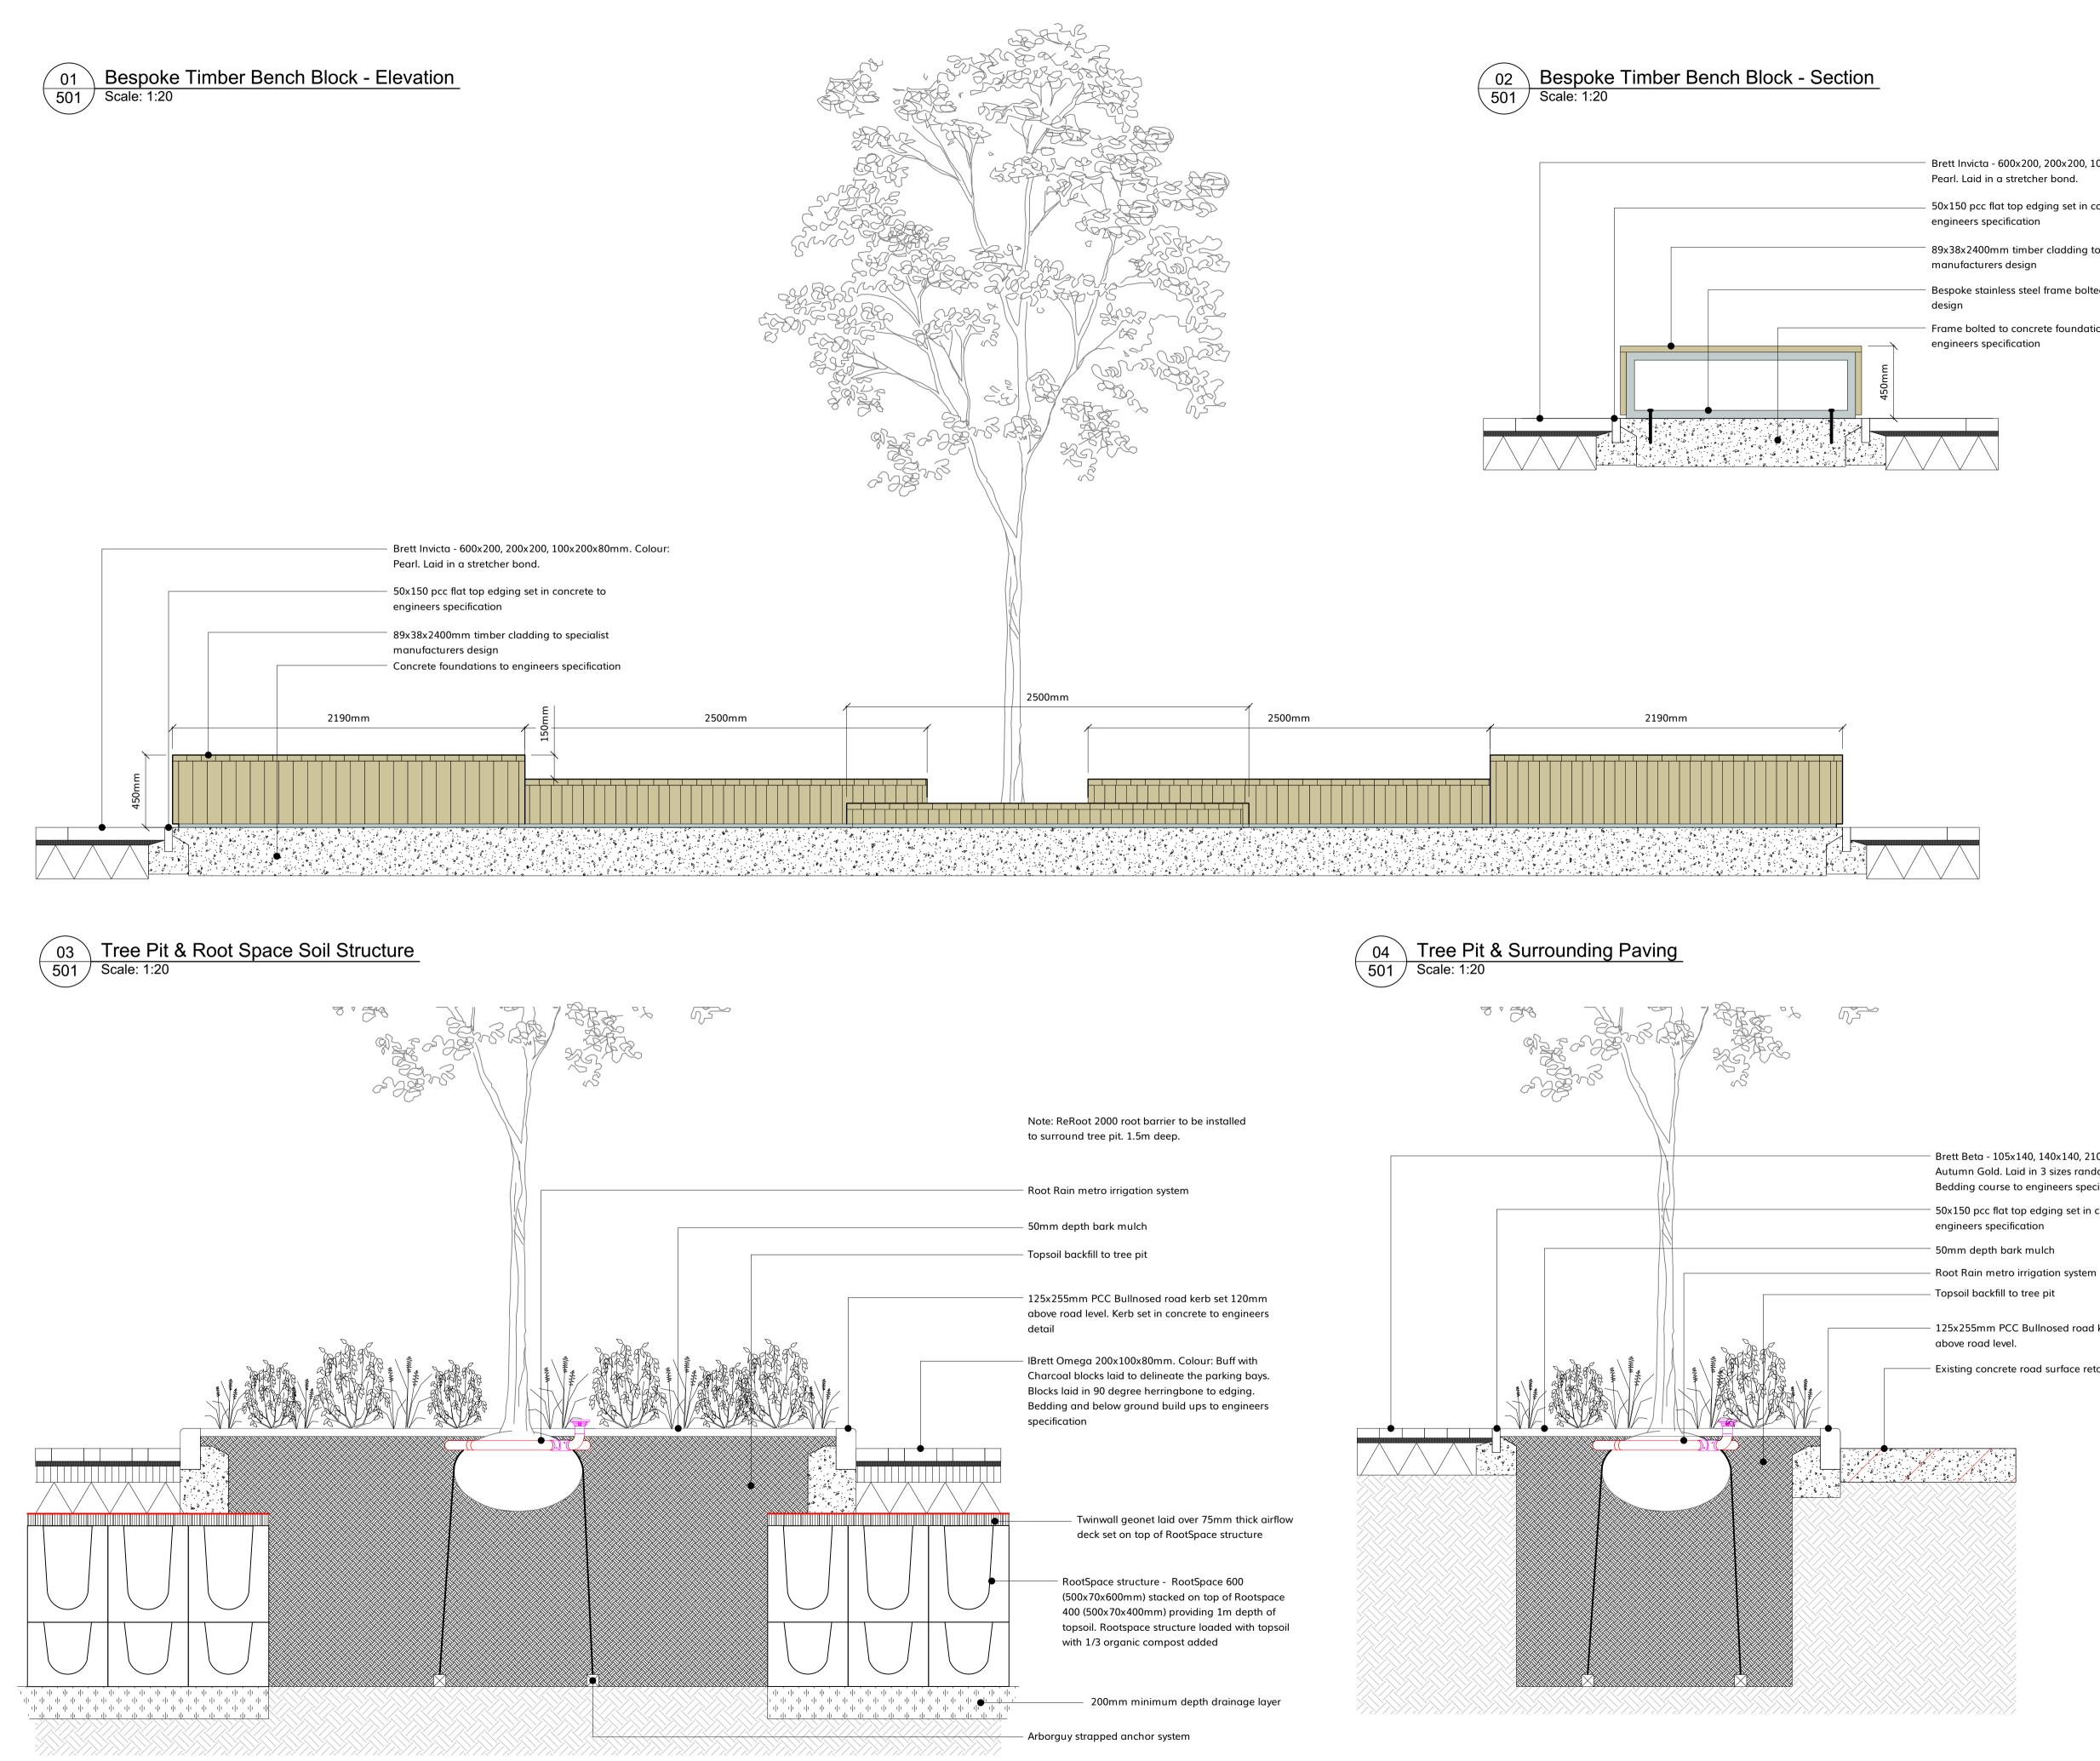

Brett Invicta - 600x200, 200x200, 100x200x80mm. Colour: Pearl. Laid in a stretcher bond.

50x150 pcc flat top edging set in concrete to

89x38x2400mm timber cladding to specialist

Bespoke stainless steel frame bolted to specialist

Frame bolted to concrete foundations, to

Brett Beta - 105x140, 140x140, 210x140x60mm. Colour: Autumn Gold. Laid in 3 sizes randomly in stretcher bond. Bedding course to engineers specification.

50x150 pcc flat top edging set in concrete to

125x255mm PCC Bullnosed road kerb set 120mm

- Existing concrete road surface retained

| P                                                                                                         | 02                                                | 26/09/22           | GWW               | Planning Issue                                                     |  |
|-----------------------------------------------------------------------------------------------------------|---------------------------------------------------|--------------------|-------------------|--------------------------------------------------------------------|--|
| Р                                                                                                         | 01                                                | 17/06/22           | TJ                | Stage 3 Issue                                                      |  |
| -                                                                                                         | lo.<br>e: All                                     | Date<br>Dimensions | Appr<br>must be c | Revision Notes<br>hecked on site and not scaled from this drawing. |  |
| All cross references are to the latest revision of the relevant drawing or specification being referenced |                                                   |                    |                   |                                                                    |  |
| Convright                                                                                                 |                                                   |                    |                   |                                                                    |  |
| © Copyright                                                                                               |                                                   |                    |                   |                                                                    |  |
|                                                                                                           |                                                   |                    |                   |                                                                    |  |
|                                                                                                           | wynne-williams associates                         |                    |                   |                                                                    |  |
|                                                                                                           | landscape architects & arboricultural consultants |                    |                   |                                                                    |  |
|                                                                                                           |                                                   |                    |                   | tel: 01376 573050                                                  |  |
|                                                                                                           |                                                   |                    |                   | web: w-wa.co.uk                                                    |  |
|                                                                                                           | Scale/North Point                                 |                    |                   |                                                                    |  |
|                                                                                                           |                                                   |                    |                   |                                                                    |  |
|                                                                                                           |                                                   |                    |                   | Ν                                                                  |  |
|                                                                                                           |                                                   |                    |                   |                                                                    |  |
|                                                                                                           |                                                   |                    |                   |                                                                    |  |
|                                                                                                           |                                                   |                    |                   |                                                                    |  |
| 0                                                                                                         |                                                   |                    |                   | 1000 1200 1400 1600 1800 mm                                        |  |
|                                                                                                           |                                                   |                    |                   |                                                                    |  |
| Client                                                                                                    |                                                   |                    |                   |                                                                    |  |
|                                                                                                           | Sixty Bricks/NPS                                  |                    |                   |                                                                    |  |
|                                                                                                           |                                                   |                    |                   |                                                                    |  |
|                                                                                                           |                                                   |                    |                   |                                                                    |  |
|                                                                                                           |                                                   |                    |                   |                                                                    |  |
|                                                                                                           | Job Title                                         |                    |                   |                                                                    |  |
|                                                                                                           | Dulaur ( Carvut                                   |                    |                   |                                                                    |  |
|                                                                                                           | Priory Court                                      |                    |                   |                                                                    |  |
|                                                                                                           |                                                   |                    |                   |                                                                    |  |
|                                                                                                           | Durania a Titla                                   |                    |                   |                                                                    |  |
| Drawing Title                                                                                             |                                                   |                    |                   |                                                                    |  |
|                                                                                                           |                                                   |                    |                   |                                                                    |  |
|                                                                                                           | Tree Pit & Bench Details                          |                    |                   |                                                                    |  |
|                                                                                                           |                                                   |                    |                   |                                                                    |  |
|                                                                                                           |                                                   |                    |                   |                                                                    |  |
|                                                                                                           |                                                   |                    |                   |                                                                    |  |
|                                                                                                           |                                                   |                    |                   |                                                                    |  |
|                                                                                                           |                                                   |                    |                   |                                                                    |  |
|                                                                                                           |                                                   |                    |                   |                                                                    |  |
|                                                                                                           |                                                   |                    |                   |                                                                    |  |
|                                                                                                           |                                                   |                    |                   |                                                                    |  |
|                                                                                                           |                                                   |                    |                   |                                                                    |  |
| Scale 1:20@A1                                                                                             |                                                   |                    |                   |                                                                    |  |
|                                                                                                           | Dr                                                | awn                |                   | Checked                                                            |  |
|                                                                                                           |                                                   |                    | AG                | TJ                                                                 |  |
|                                                                                                           | Pro                                               | oject ID           |                   | Date                                                               |  |
|                                                                                                           |                                                   | Ject ID            | 1956              | 17/06/2022                                                         |  |
|                                                                                                           | Dr                                                | a                  |                   | Rev                                                                |  |
|                                                                                                           | Dr                                                |                    |                   |                                                                    |  |
|                                                                                                           |                                                   | 1956-              | WW                | A-LS-ZZ-DR-L-0501 P02                                              |  |
|                                                                                                           |                                                   |                    |                   |                                                                    |  |
|                                                                                                           |                                                   |                    |                   |                                                                    |  |