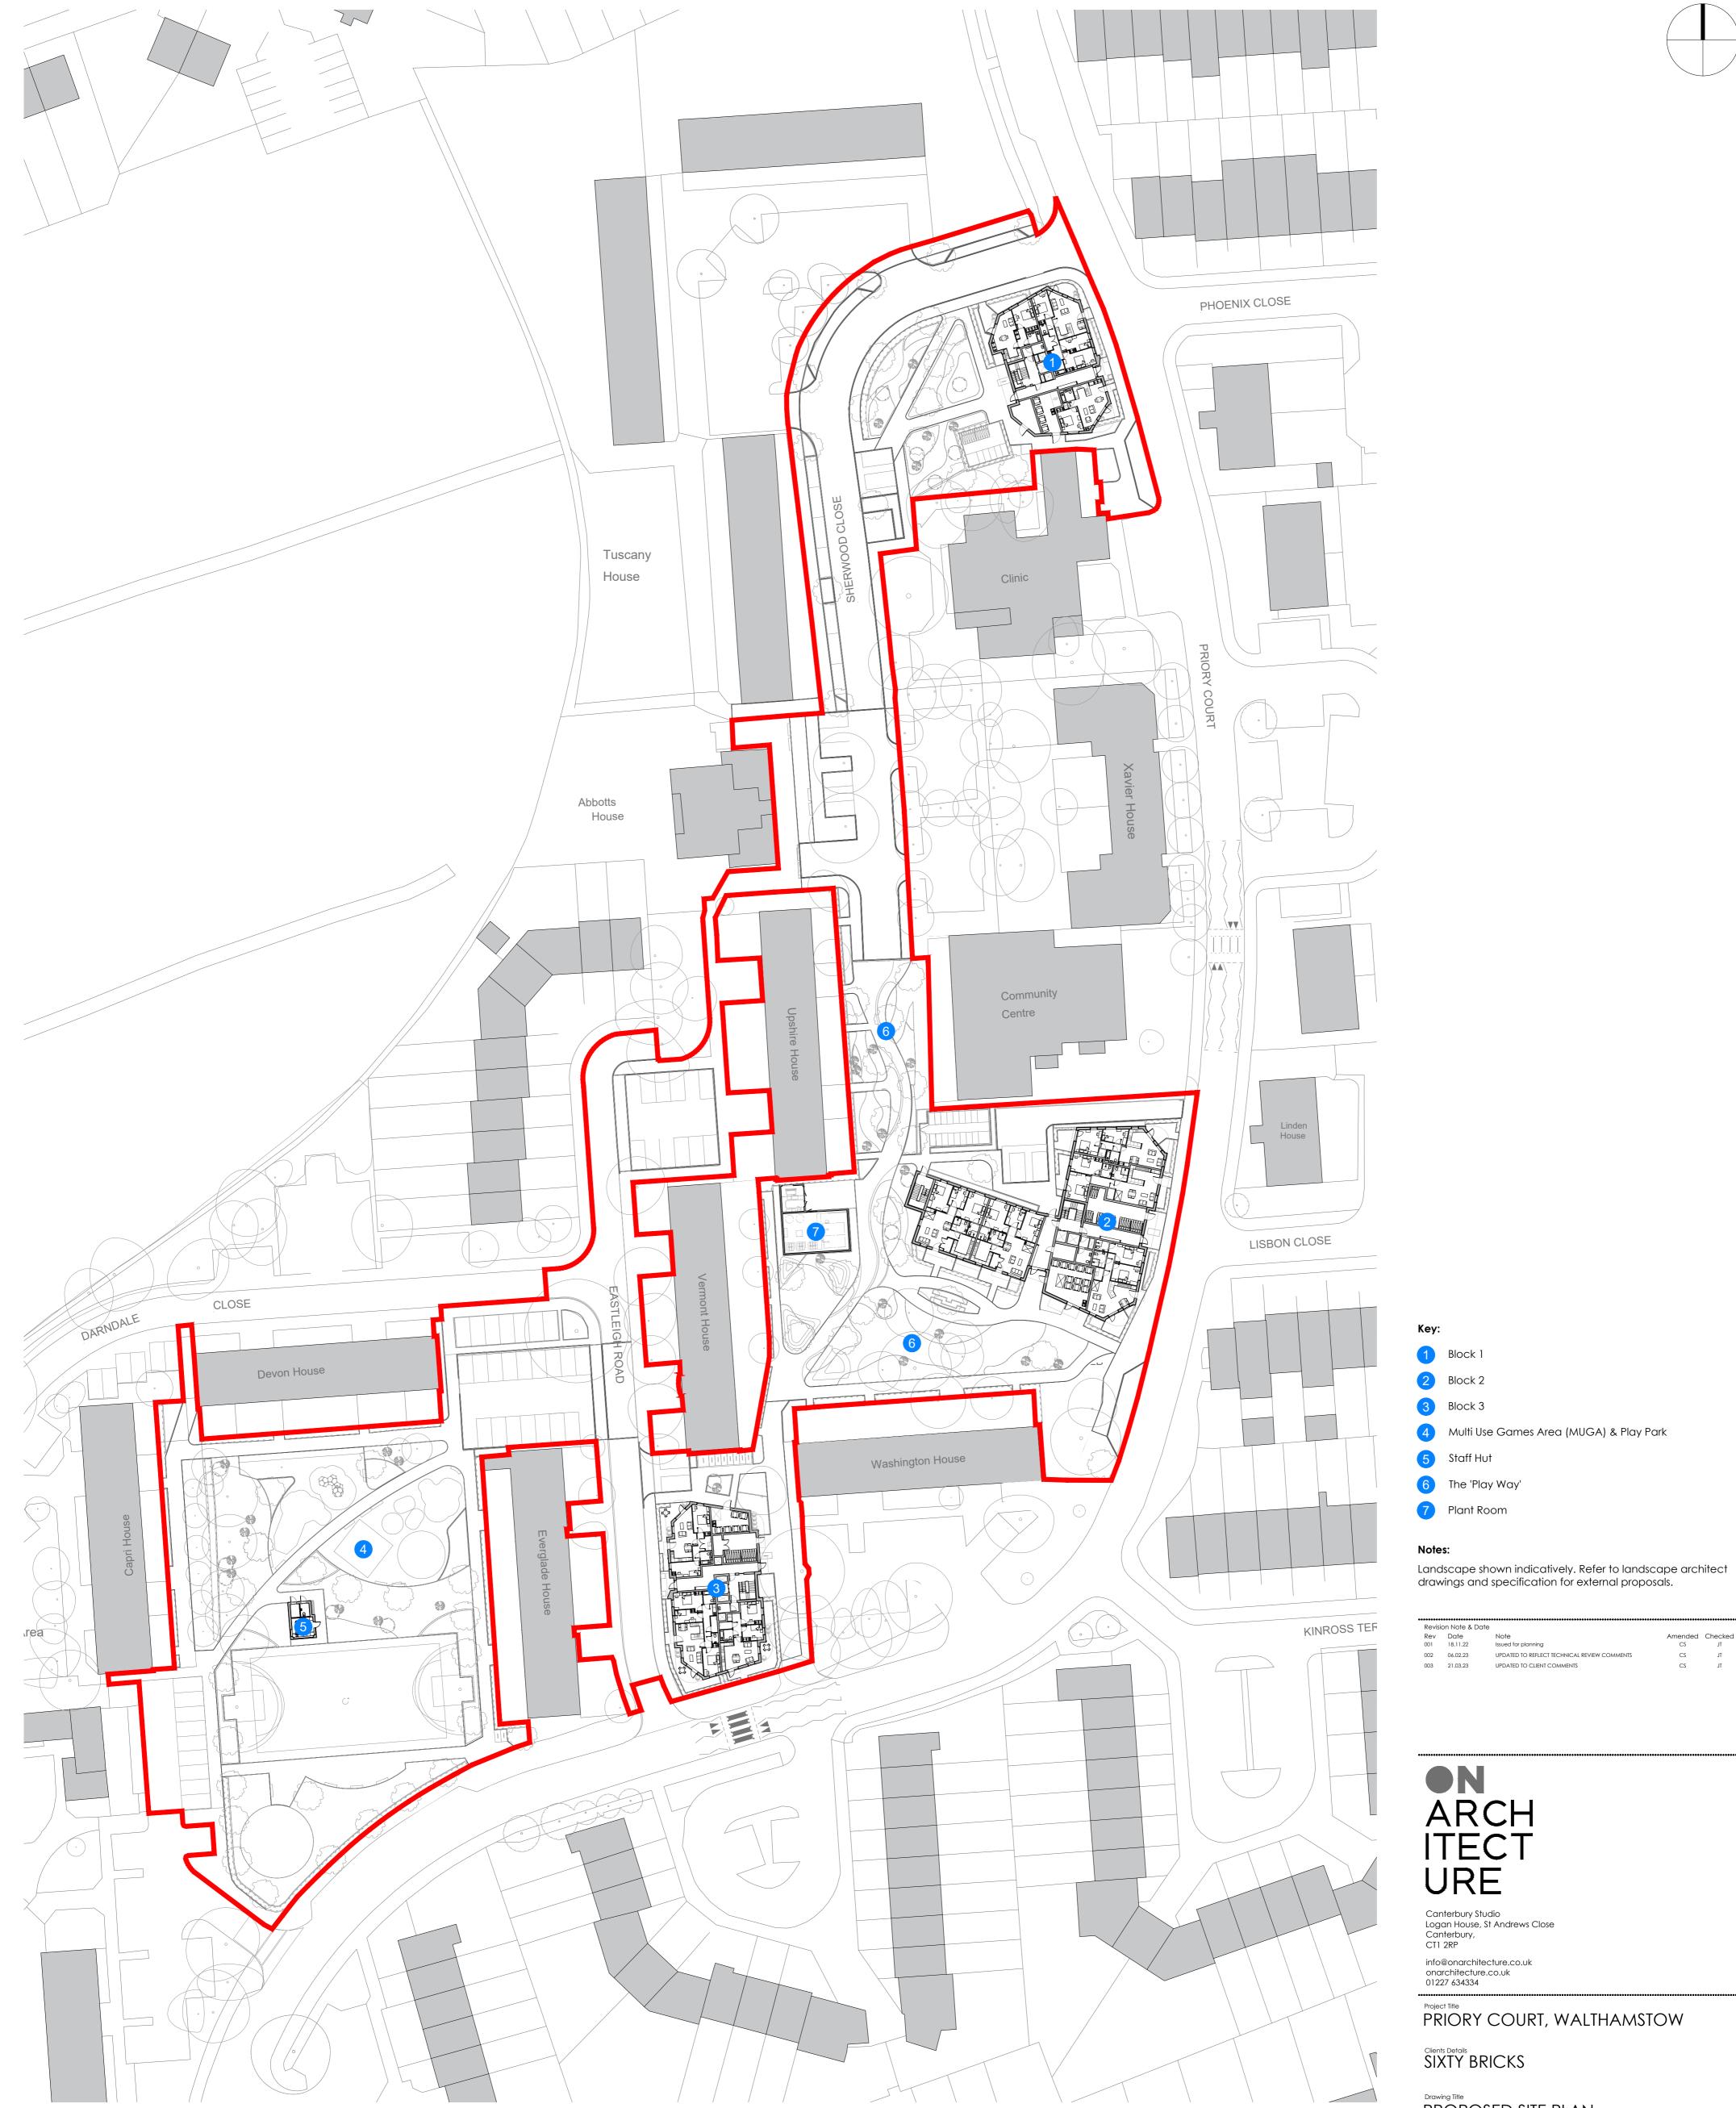

JT

Drawing Title PROPOSED SITE PLAN

| *************************************** | ********    |        |          |
|-----------------------------------------|-------------|--------|----------|
| Project No.                             | Drawing No. | Status | Revision |
| 20.112                                  | 0100        | A3     | 003      |