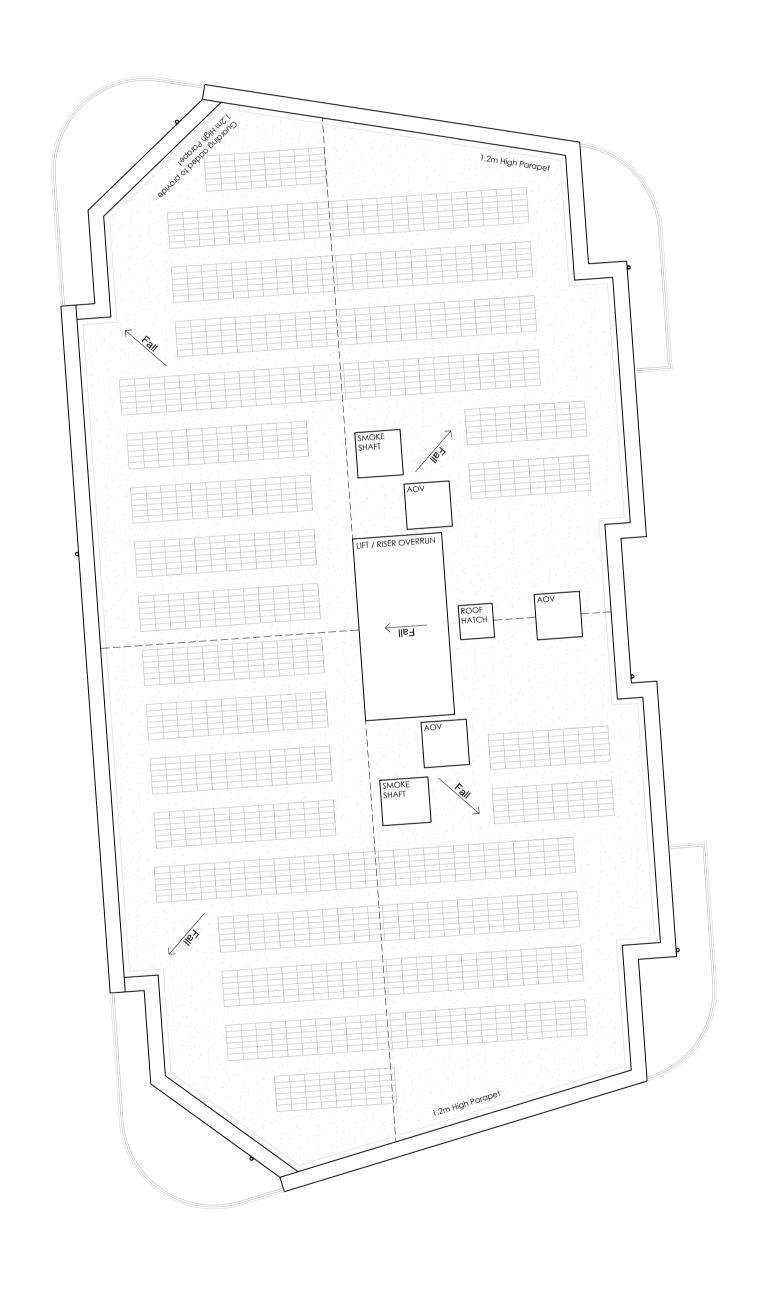

## PRIORY COURT, WALTHAMSTOW

SIXTY BRICKS

B3 - ROOF PLAN

20.112-ONA-B3-R0-DR-A - 0205

Scale Date Drawn
1:100 @ A1 AUG 2021 CS

PLANNING

Revision

Project No. Drawing No. 0205