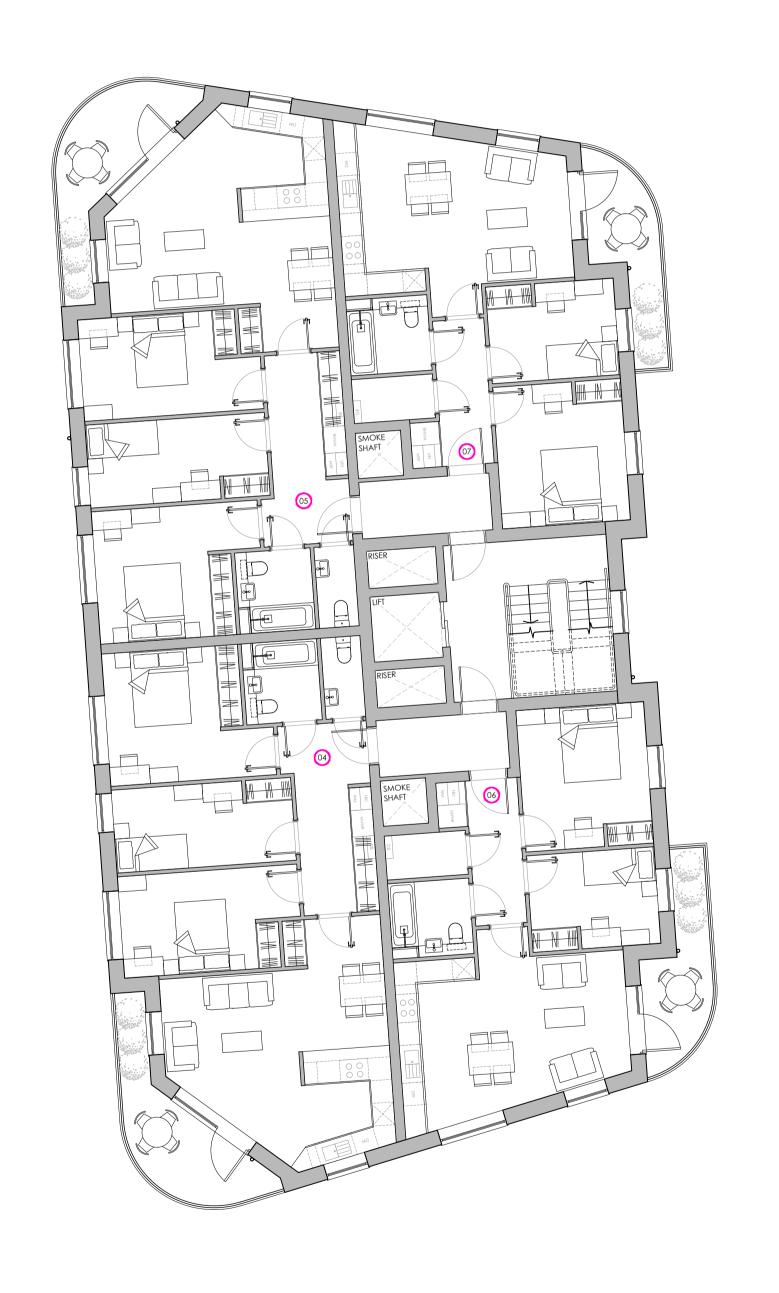

Refer to landscape architect drawings and specification for external proposals.

Please refer to Schedule of Accommodation for unit occupancy, GIA, Tenure - '20.112-ONA-XX-XX-SH-A 0002'

info@onarchitecture.co.uk onarchitecture.co.uk 01227 634334

PRIORY COURT, WALTHAMSTOW

SIXTY BRICKS

B3 - TYPICAL FLOOR PLAN (FIRST - THIRD)

20.112-ONA-B3-01-DR-A - 0201

Scale Date Drawn
1:100 @ A1 AUG 2021 CS