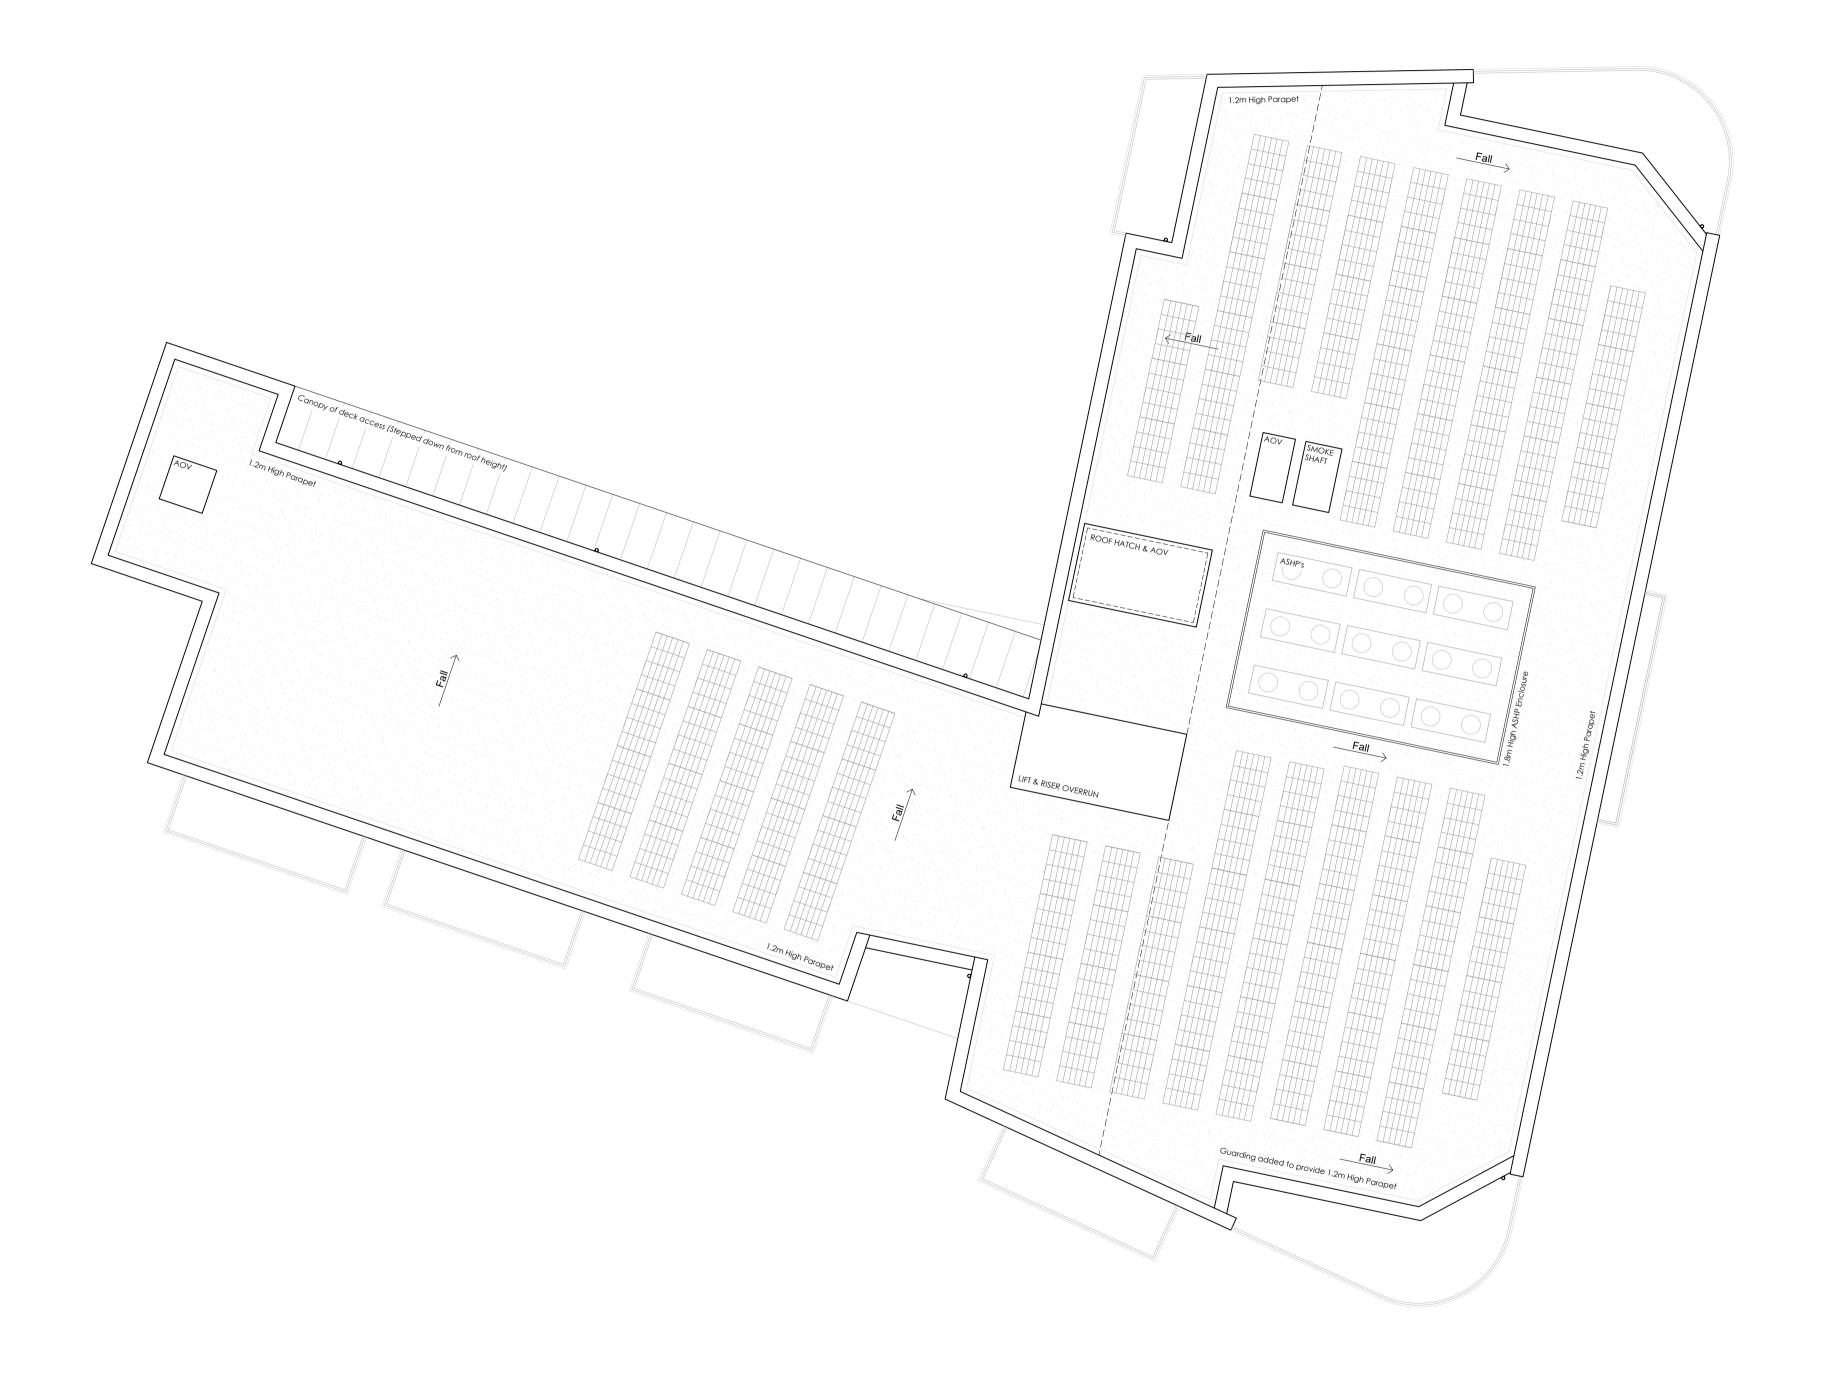

## Notes:

Roof plant and PV layout shown indicatively. Refer to M&E specialist drawings and specifications for proposals

| Revision Note & Date |          |                                              |         |         |
|----------------------|----------|----------------------------------------------|---------|---------|
| Rev                  | Date     | Note                                         | Amended | Checkec |
| 001                  | 18.11.22 | ISSUED FOR PLANNING                          | CS      | TL      |
| 002                  | 06.02.23 | UPDATED TO REFLECT TECHNICAL REVIEW COMMENTS | CS      | TL      |
| 003                  | 21.03.23 | UPDATED TO CLIENT COMMENTS                   | CS      | TL      |

## Drawing Title B2 - ROOF PLAN

BIM Number 20.112-ONA-B2-RO-DR-A - 0206 Scale Date Drawn Checked 1:100 @ A1 AUG 2021 CS JT Drawing Status PLANNING Project No. Drawing No. Status Revision 20.112 0206 A3 003