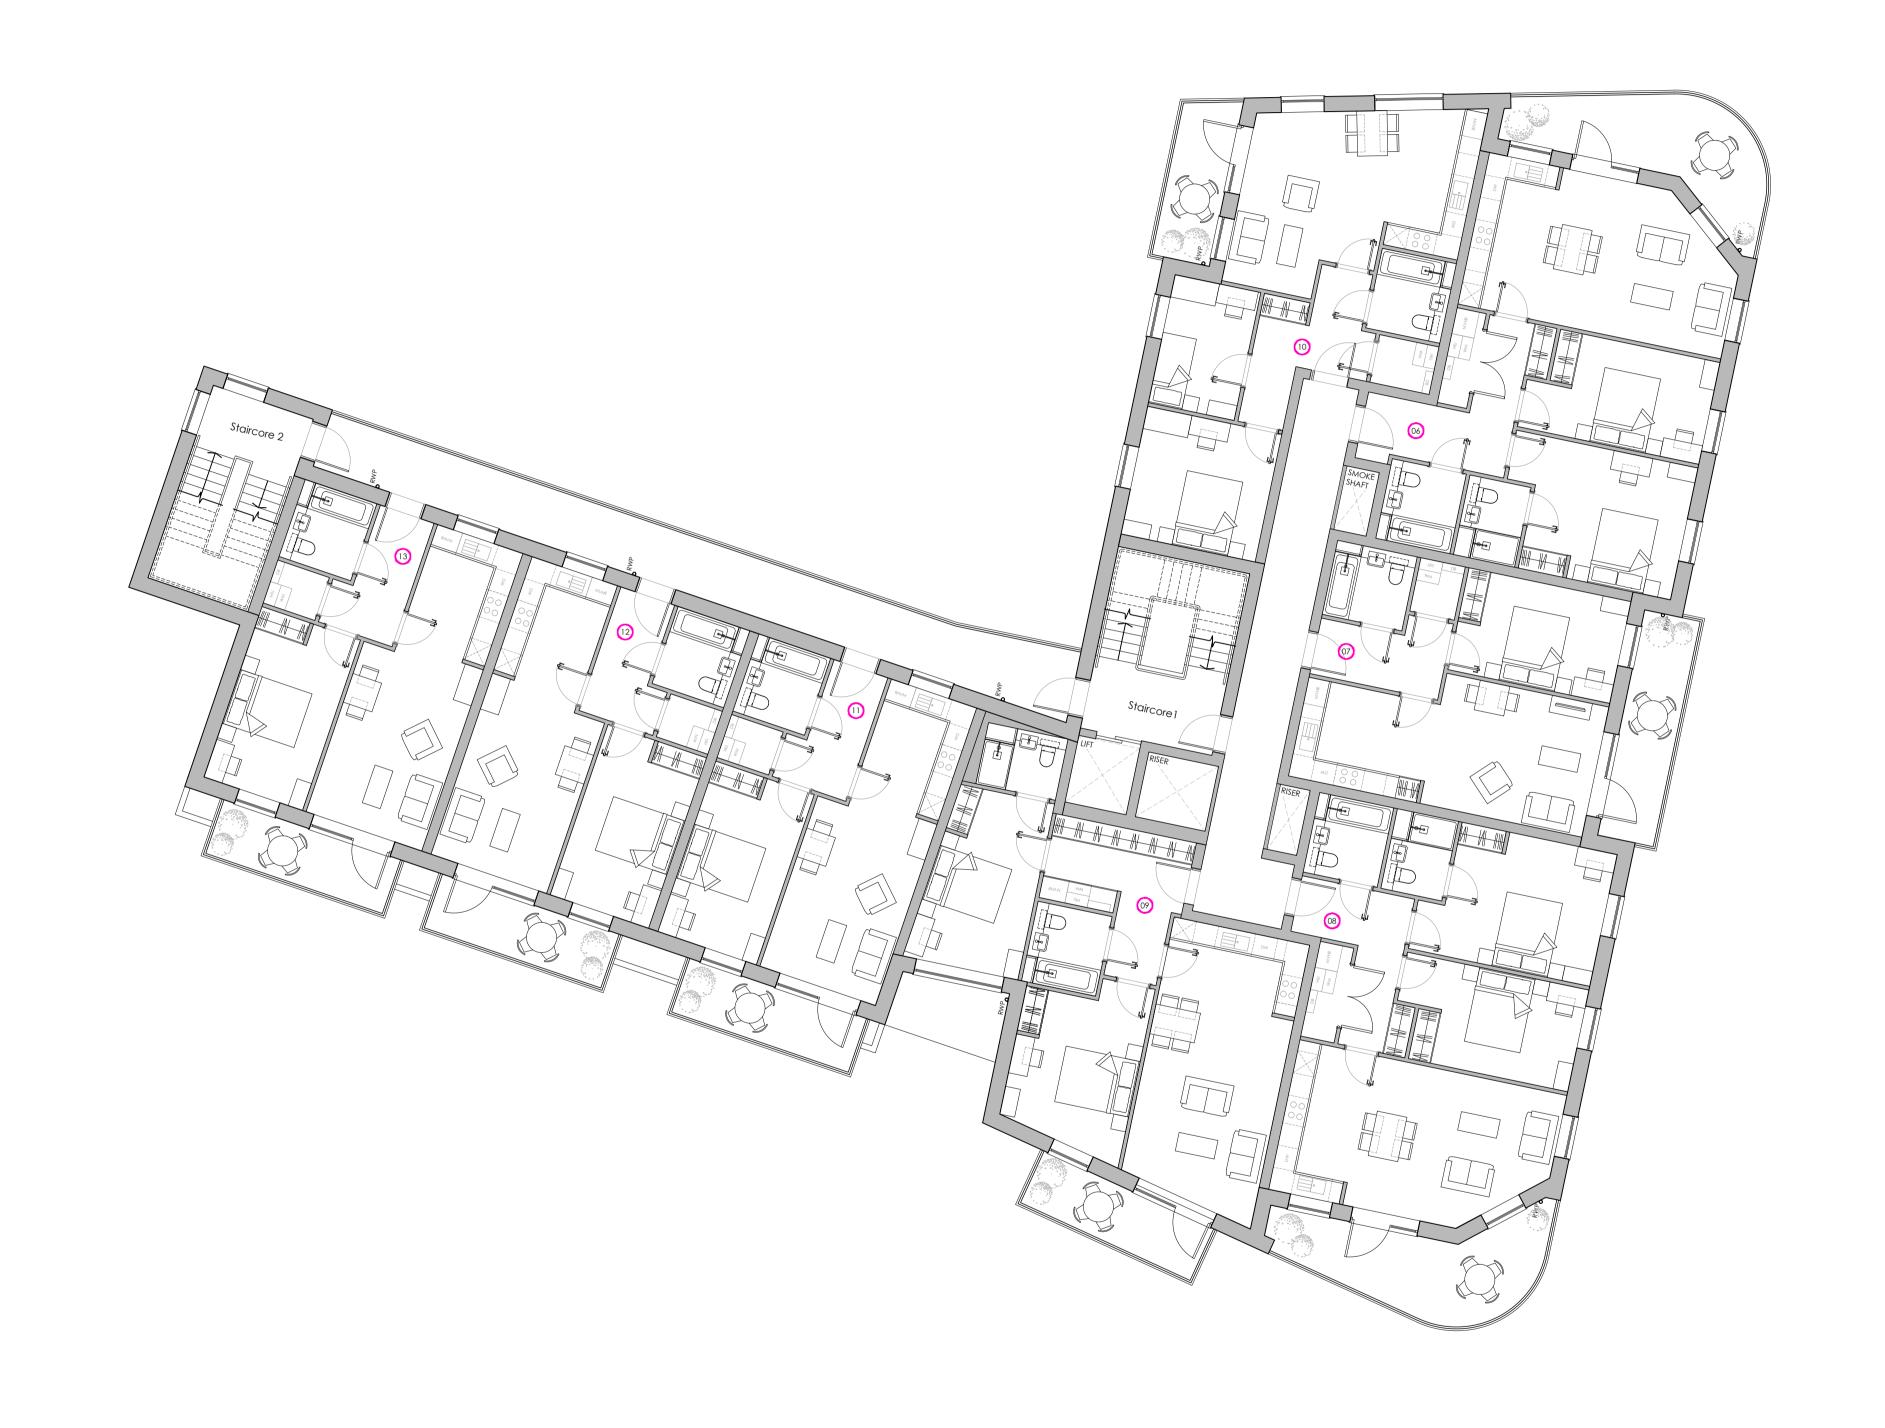

Canterbury Studio Logan House, St Andrews Close Canterbury, CT1 2RP

info@onarchitecture.co.uk onarchitecture.co.uk 01227 634334

PRIORY COURT, WALTHAMSTOW

SIXTY BRICKS

B2 - TYPICAL FLOOR PLAN (FIRST - FOURTH)

Refer to landscape architect drawings and specification for external proposals.

Please refer to Schedule of Accommodation for unit occupancy, GIA, Tenure - '20.112-ONA-XX-XX-SH-A 0002'