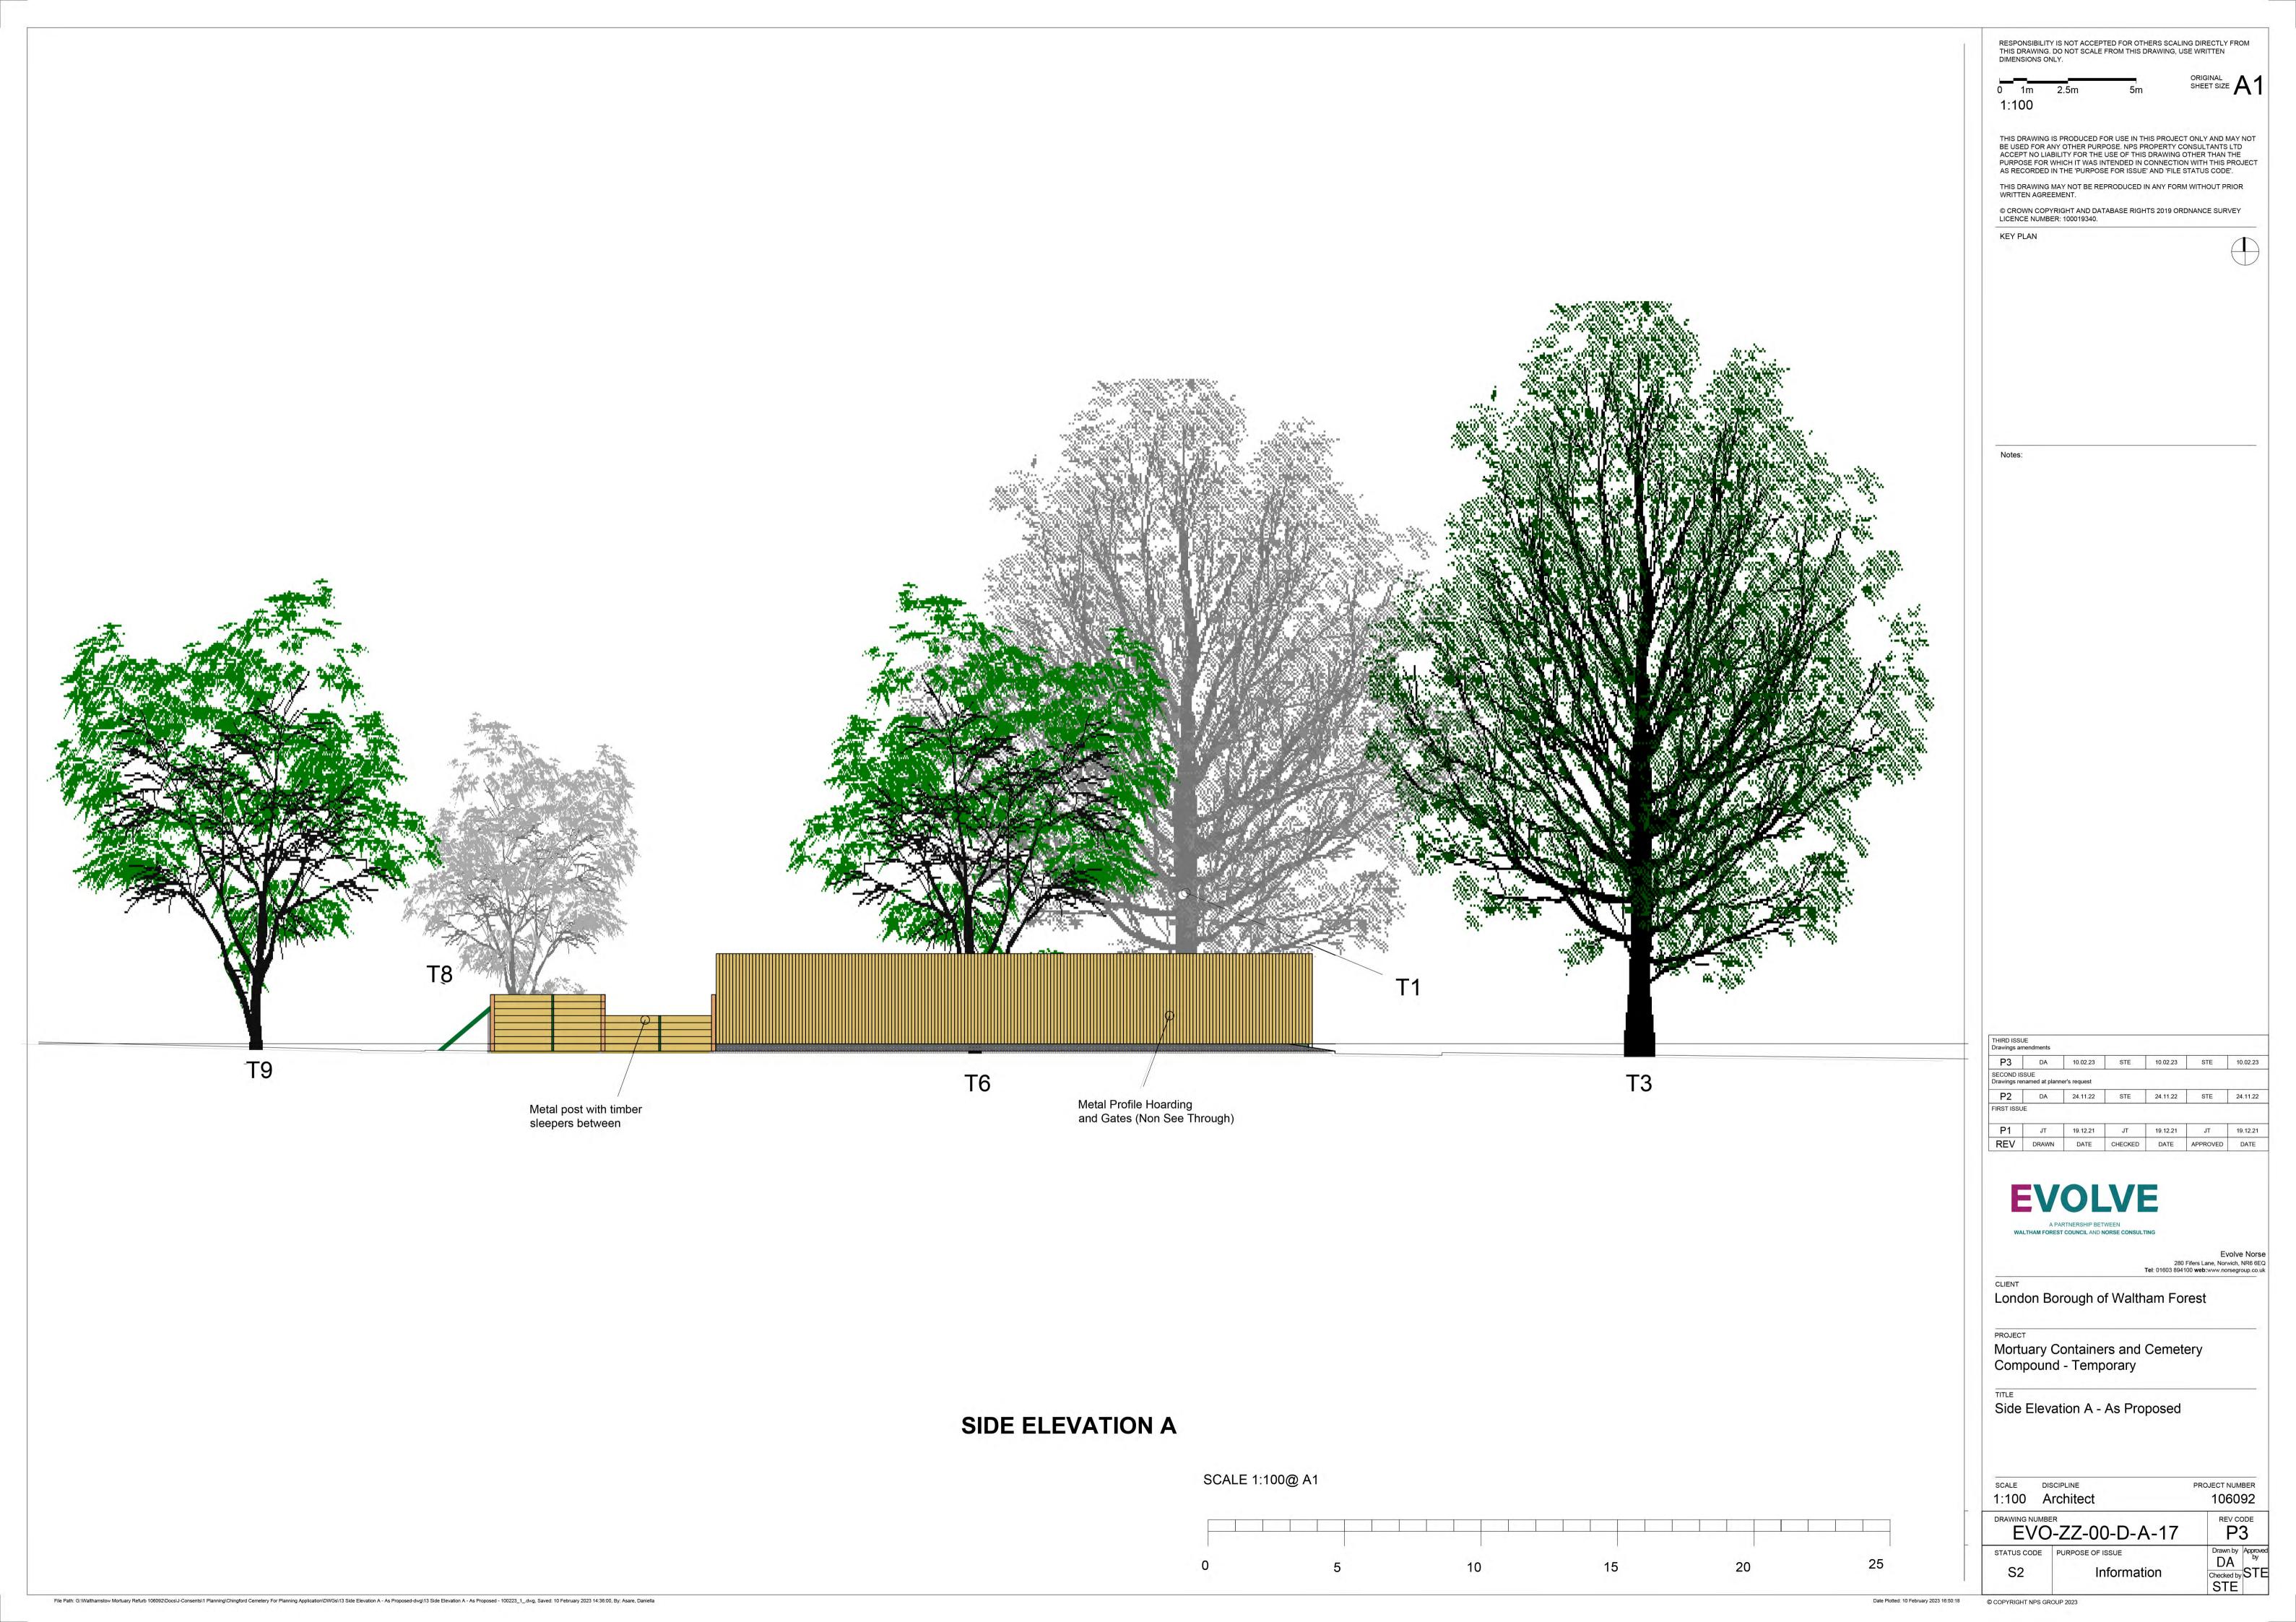

Evolve Norse 280 Fifers Lane, Norwich, NR6 6EQ Tel: 01603 894100 web:www.norsegroup.co.uk

PROJECT NUMBER

106092

1:100 Architect

EVO-ZZ-00-D-A-10

STATUS CODE PURPOSE OF ISSUE

File Path: G:\Walthamstow Mortuary Refurb 106092\Docs\J-Consents\1 Planning\Chingford Cemetery For Planning Application\DWGs\13 Side Elevation A - As Proposed-dwg\13 Side Elevation A - As Proposed - 100223\_1\_dwg, Saved: 10 February 2023 14:36:00, By: Asare, Daniella