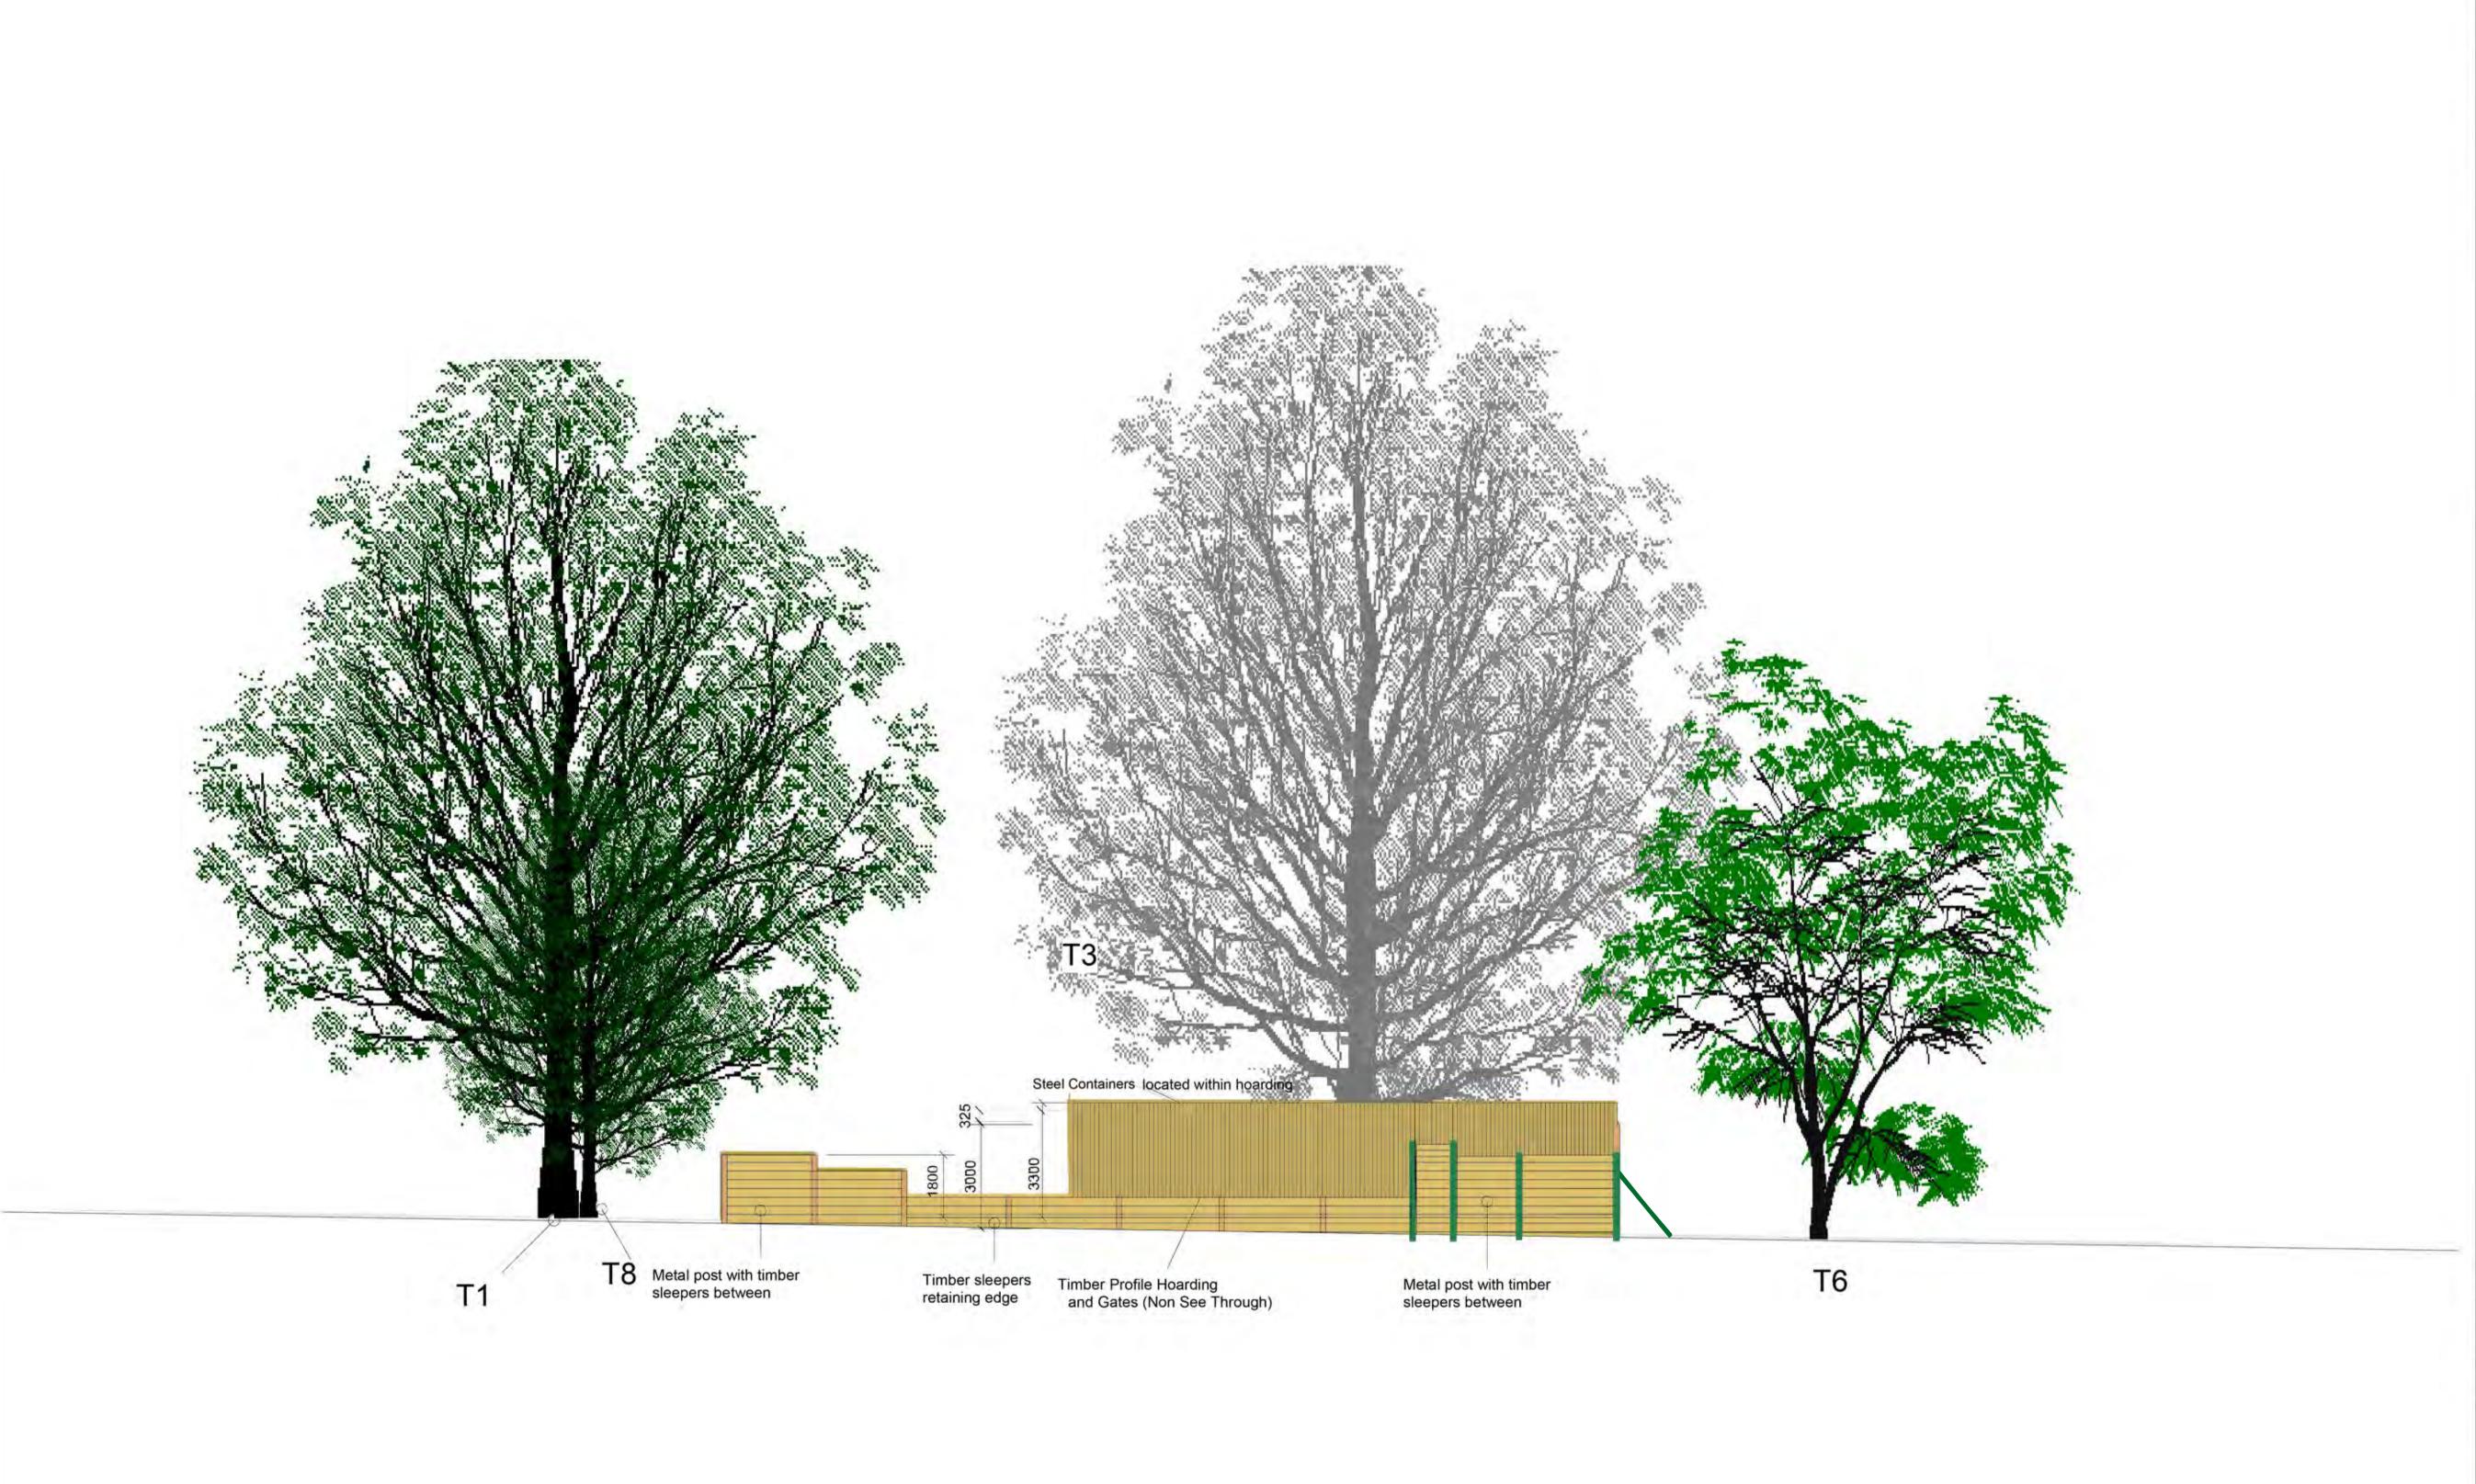

Evolve Norse 280 Fifers Lane, Norwich, NR6 6EQ Tel: 01603 894100 web:www.norsegroup.co.uk

PROJECT NUMBER

106092

1:100 Architect

EVO-ZZ-00-D-A-10

STATUS CODE PURPOSE OF ISSUE

File Path: G:\Walthamstow Mortuary Refurb 106092\Docs\J-Consents\1 Planning\Chingford Cemetery For Planning Application\DWGs\13 Side Elevation A - As Proposed-dwg\13 Side Elevation A - As Proposed - 100223\_1\_dwg, Saved: 10 February 2023 14:36:00, By: Asare, Daniella