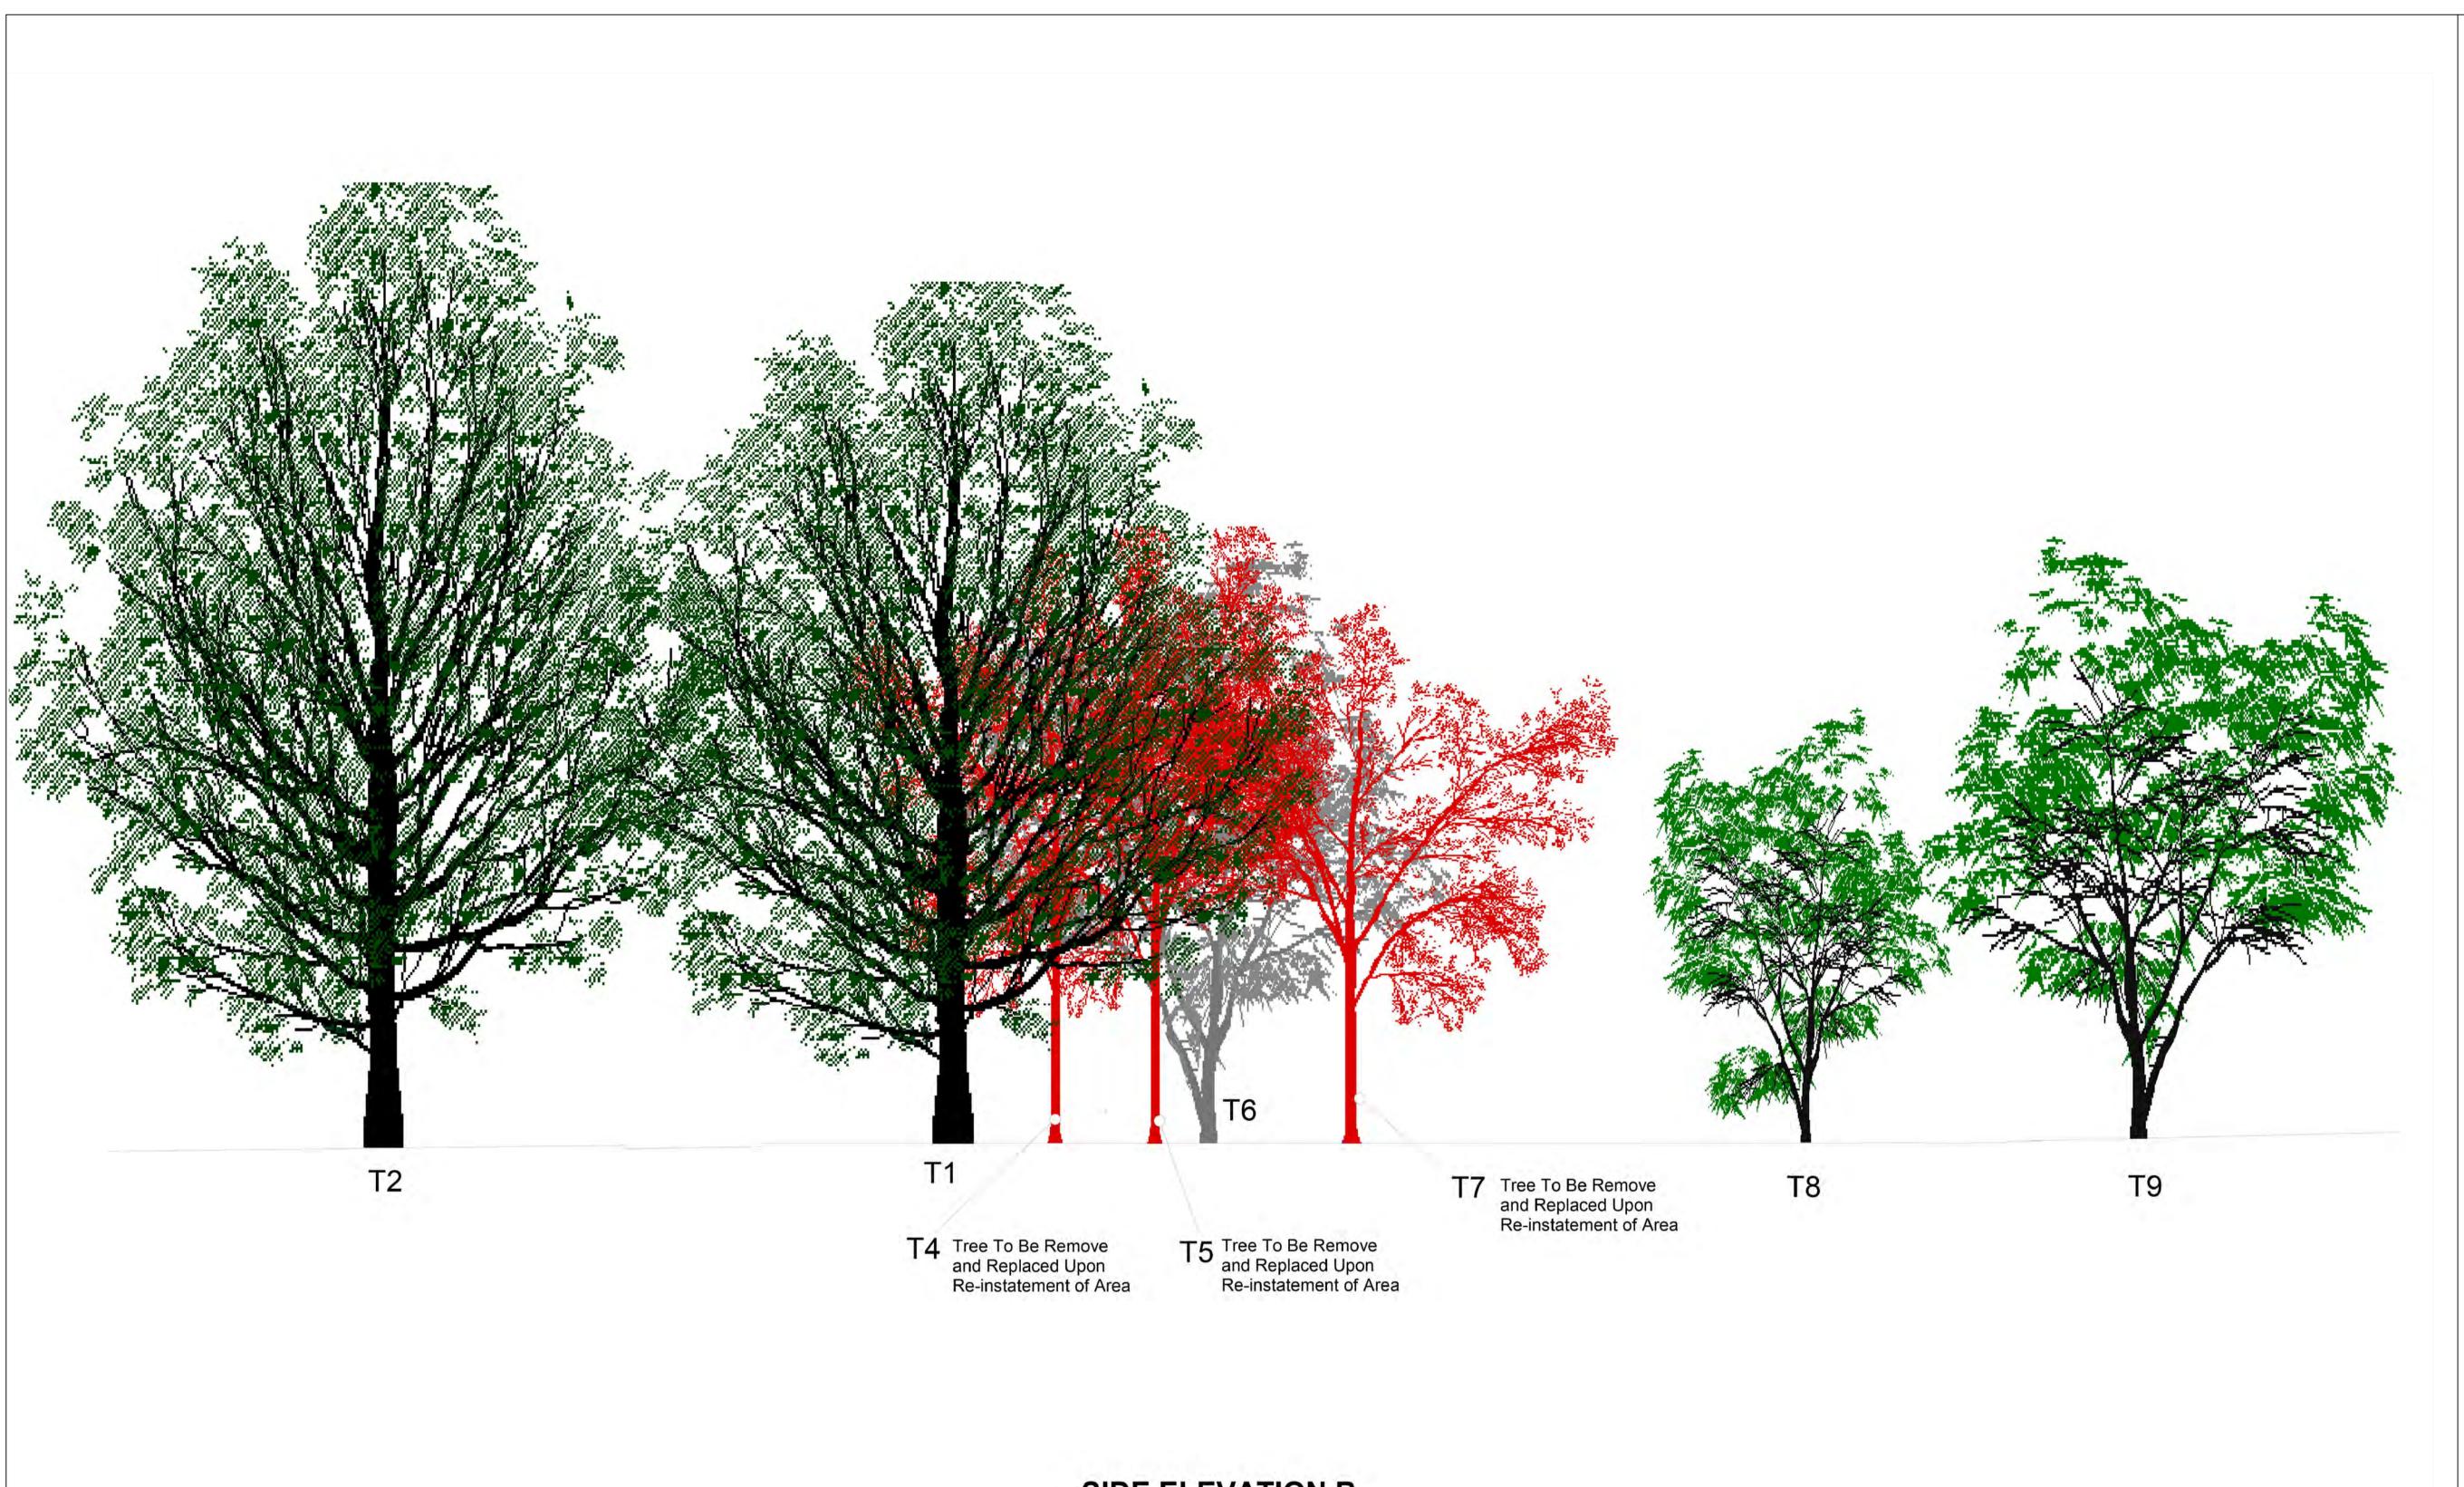

Mortuary Containers and Cemetery Compound - Temporary

Side Elevation B - Pre - Existing

SCALE DISCIPLINE 1:100 Architect

PROJECT NUMBER 106092

EVO-ZZ-00-D-A-13

STATUS CODE PURPOSE OF ISSUE

Information

Drawn by Approved by STE STE

P2

File Path: G:\Walthamstow Mortuary Refurb 106092\Docs\J-Consents\1 Planning\Chingford Cemetery For Planning Application\DWGs\06 Side Elevation B - As Existing-dwg\06 Side Elevation B - As Existing.dwg, Saved: 25 November 2022 17:01:26, By: Asare, Daniella