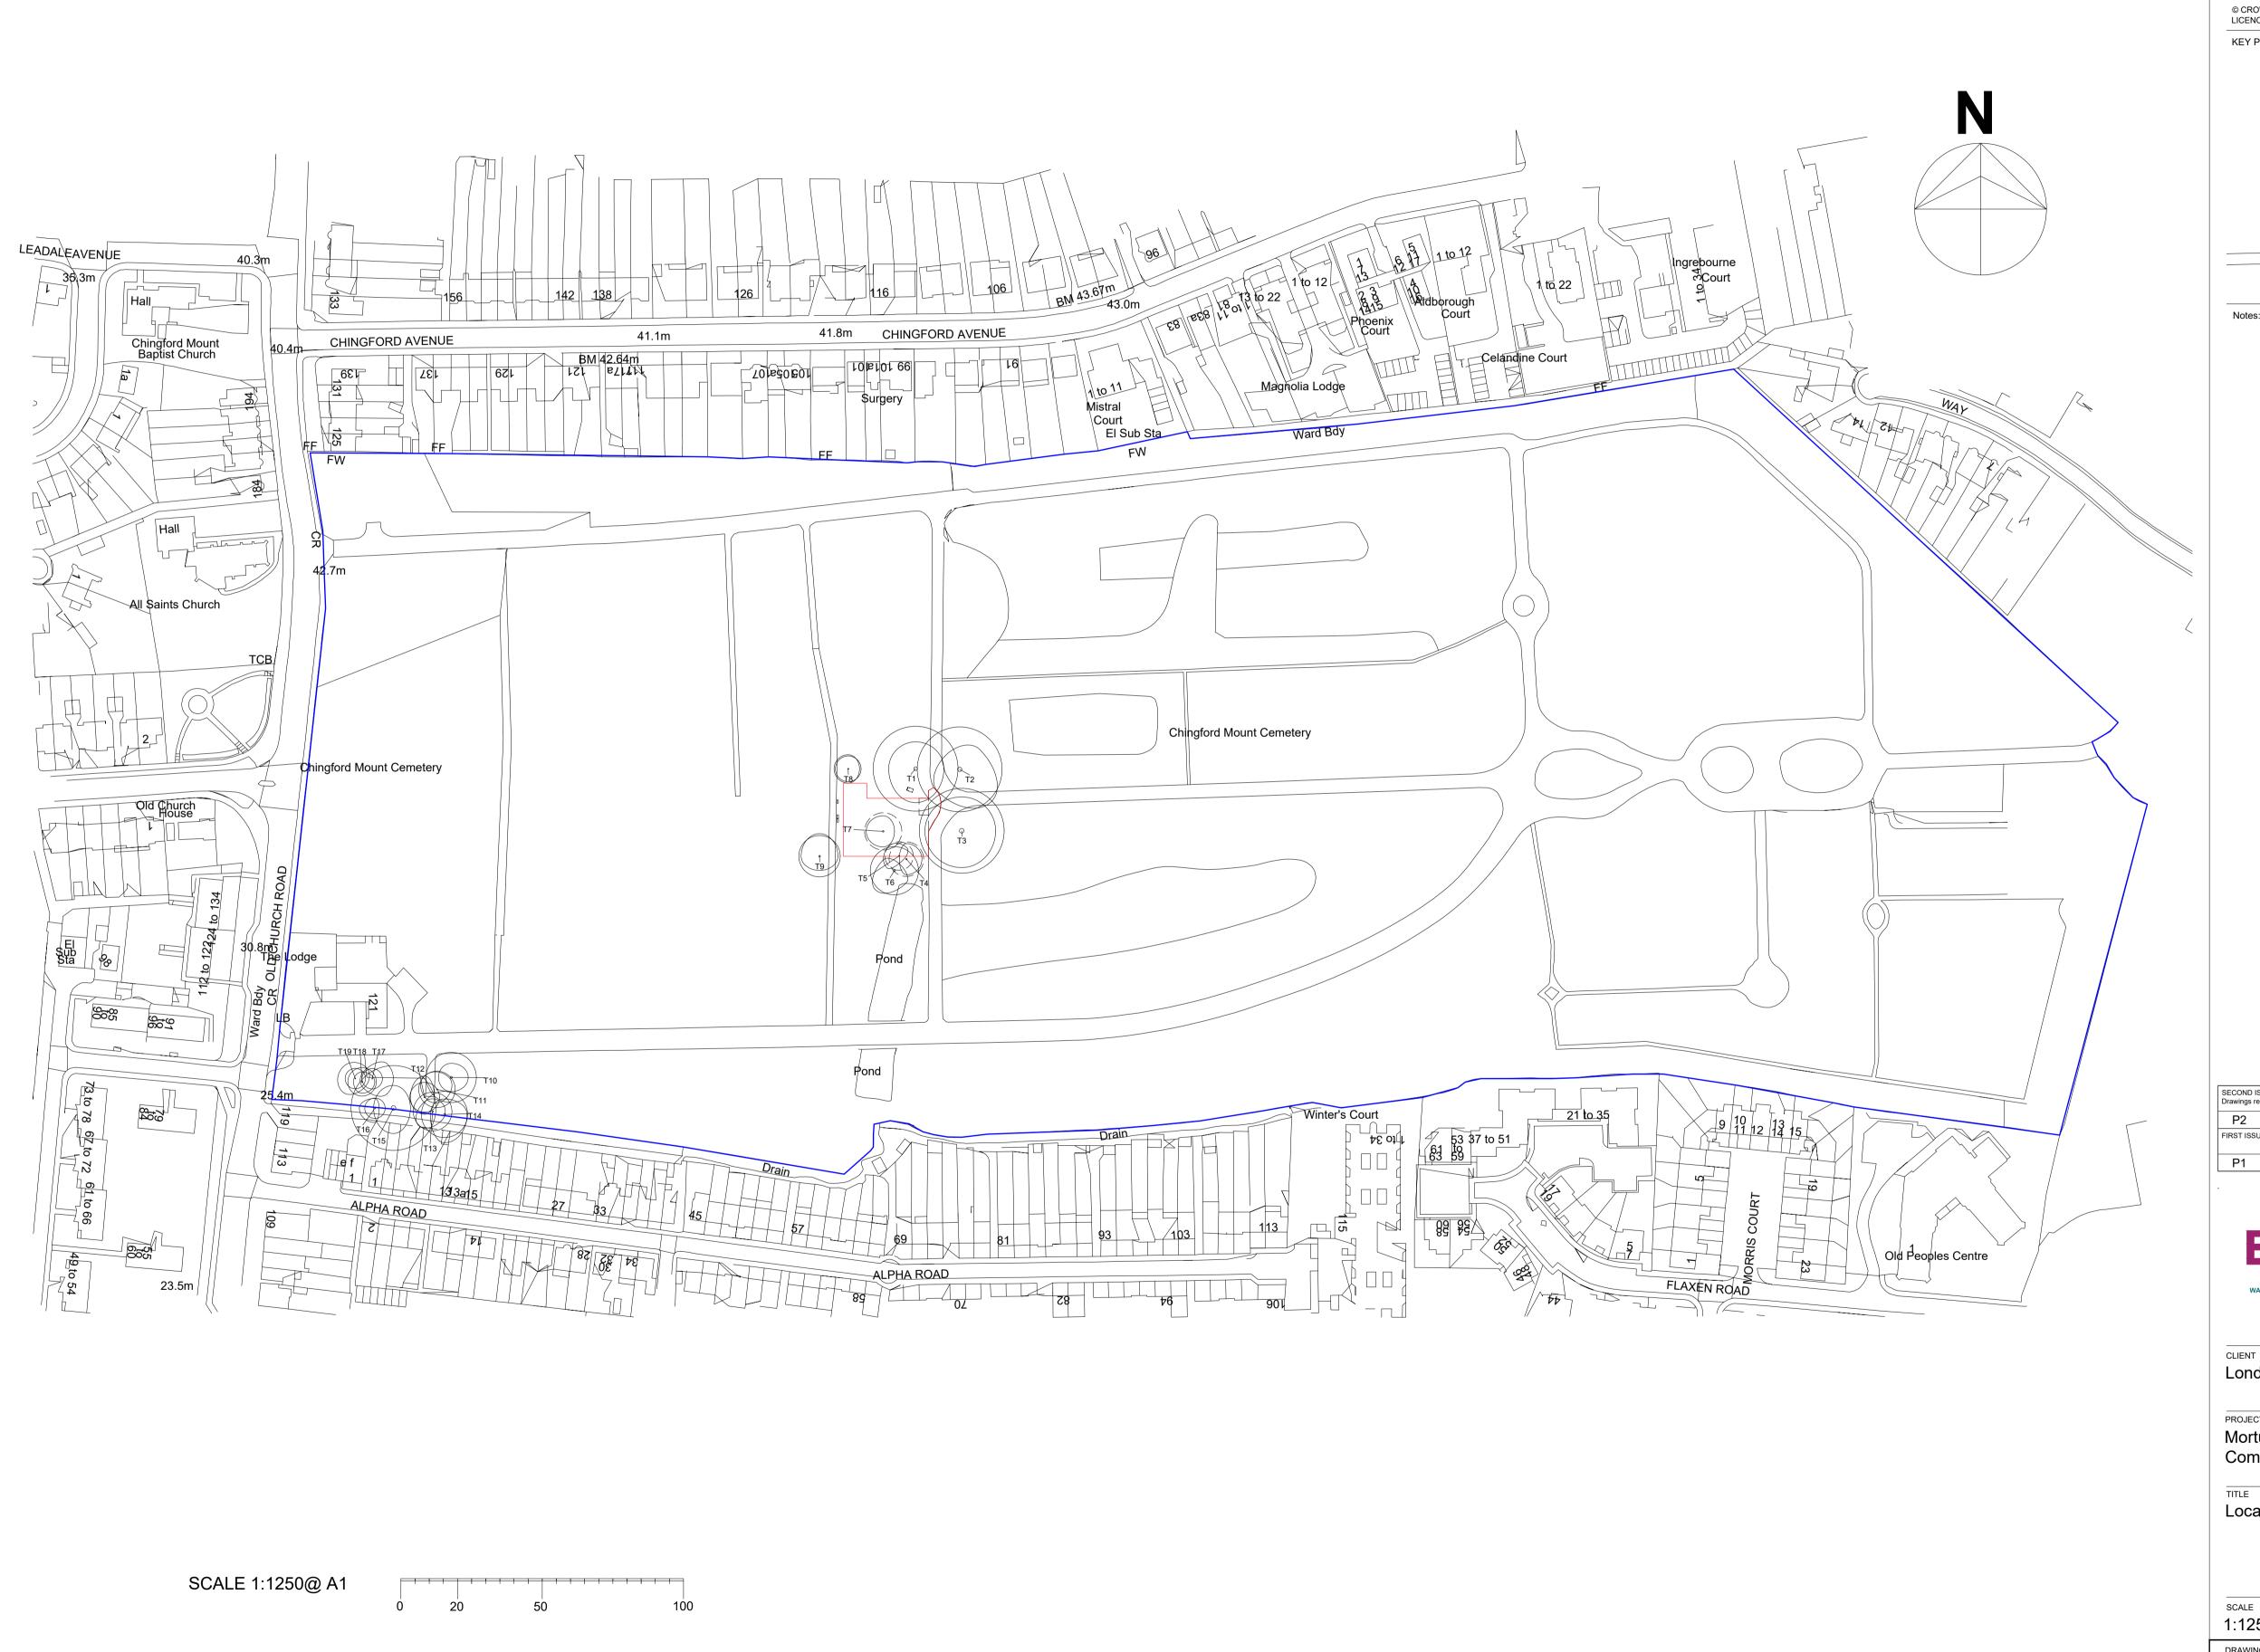

**P1** JT 19.12.21 JT 19.12.21 JT 19.12.21

**Evolve Norse** 280 Fifers Lane, Norwich, NR6 6EQ Tel: 01603 894100 web:www.norsegroup.co.uk

London Borough of Waltham Forest

Mortuary Containers and Cemetery Compound - Temporary

Location Plan - As Existing

SCALE DISCIPLINE 1:1250 Architect PROJECT NUMBER 106092

EVO-ZZ-00-D-A-01 P2 STATUS CODE PURPOSE OF ISSUE

Information

Drawn by Approved by STE

File Path: G:\Walthamstow Mortuary Refurb 106092\Docs\J-Consents\1 Planning\Chingford Cemetery For Planning Application\DWGs\01 Location Plan-dwg\01 Location Plan.dwg, Saved: 25 November 2022 15:38:40, By: Asare, Daniella