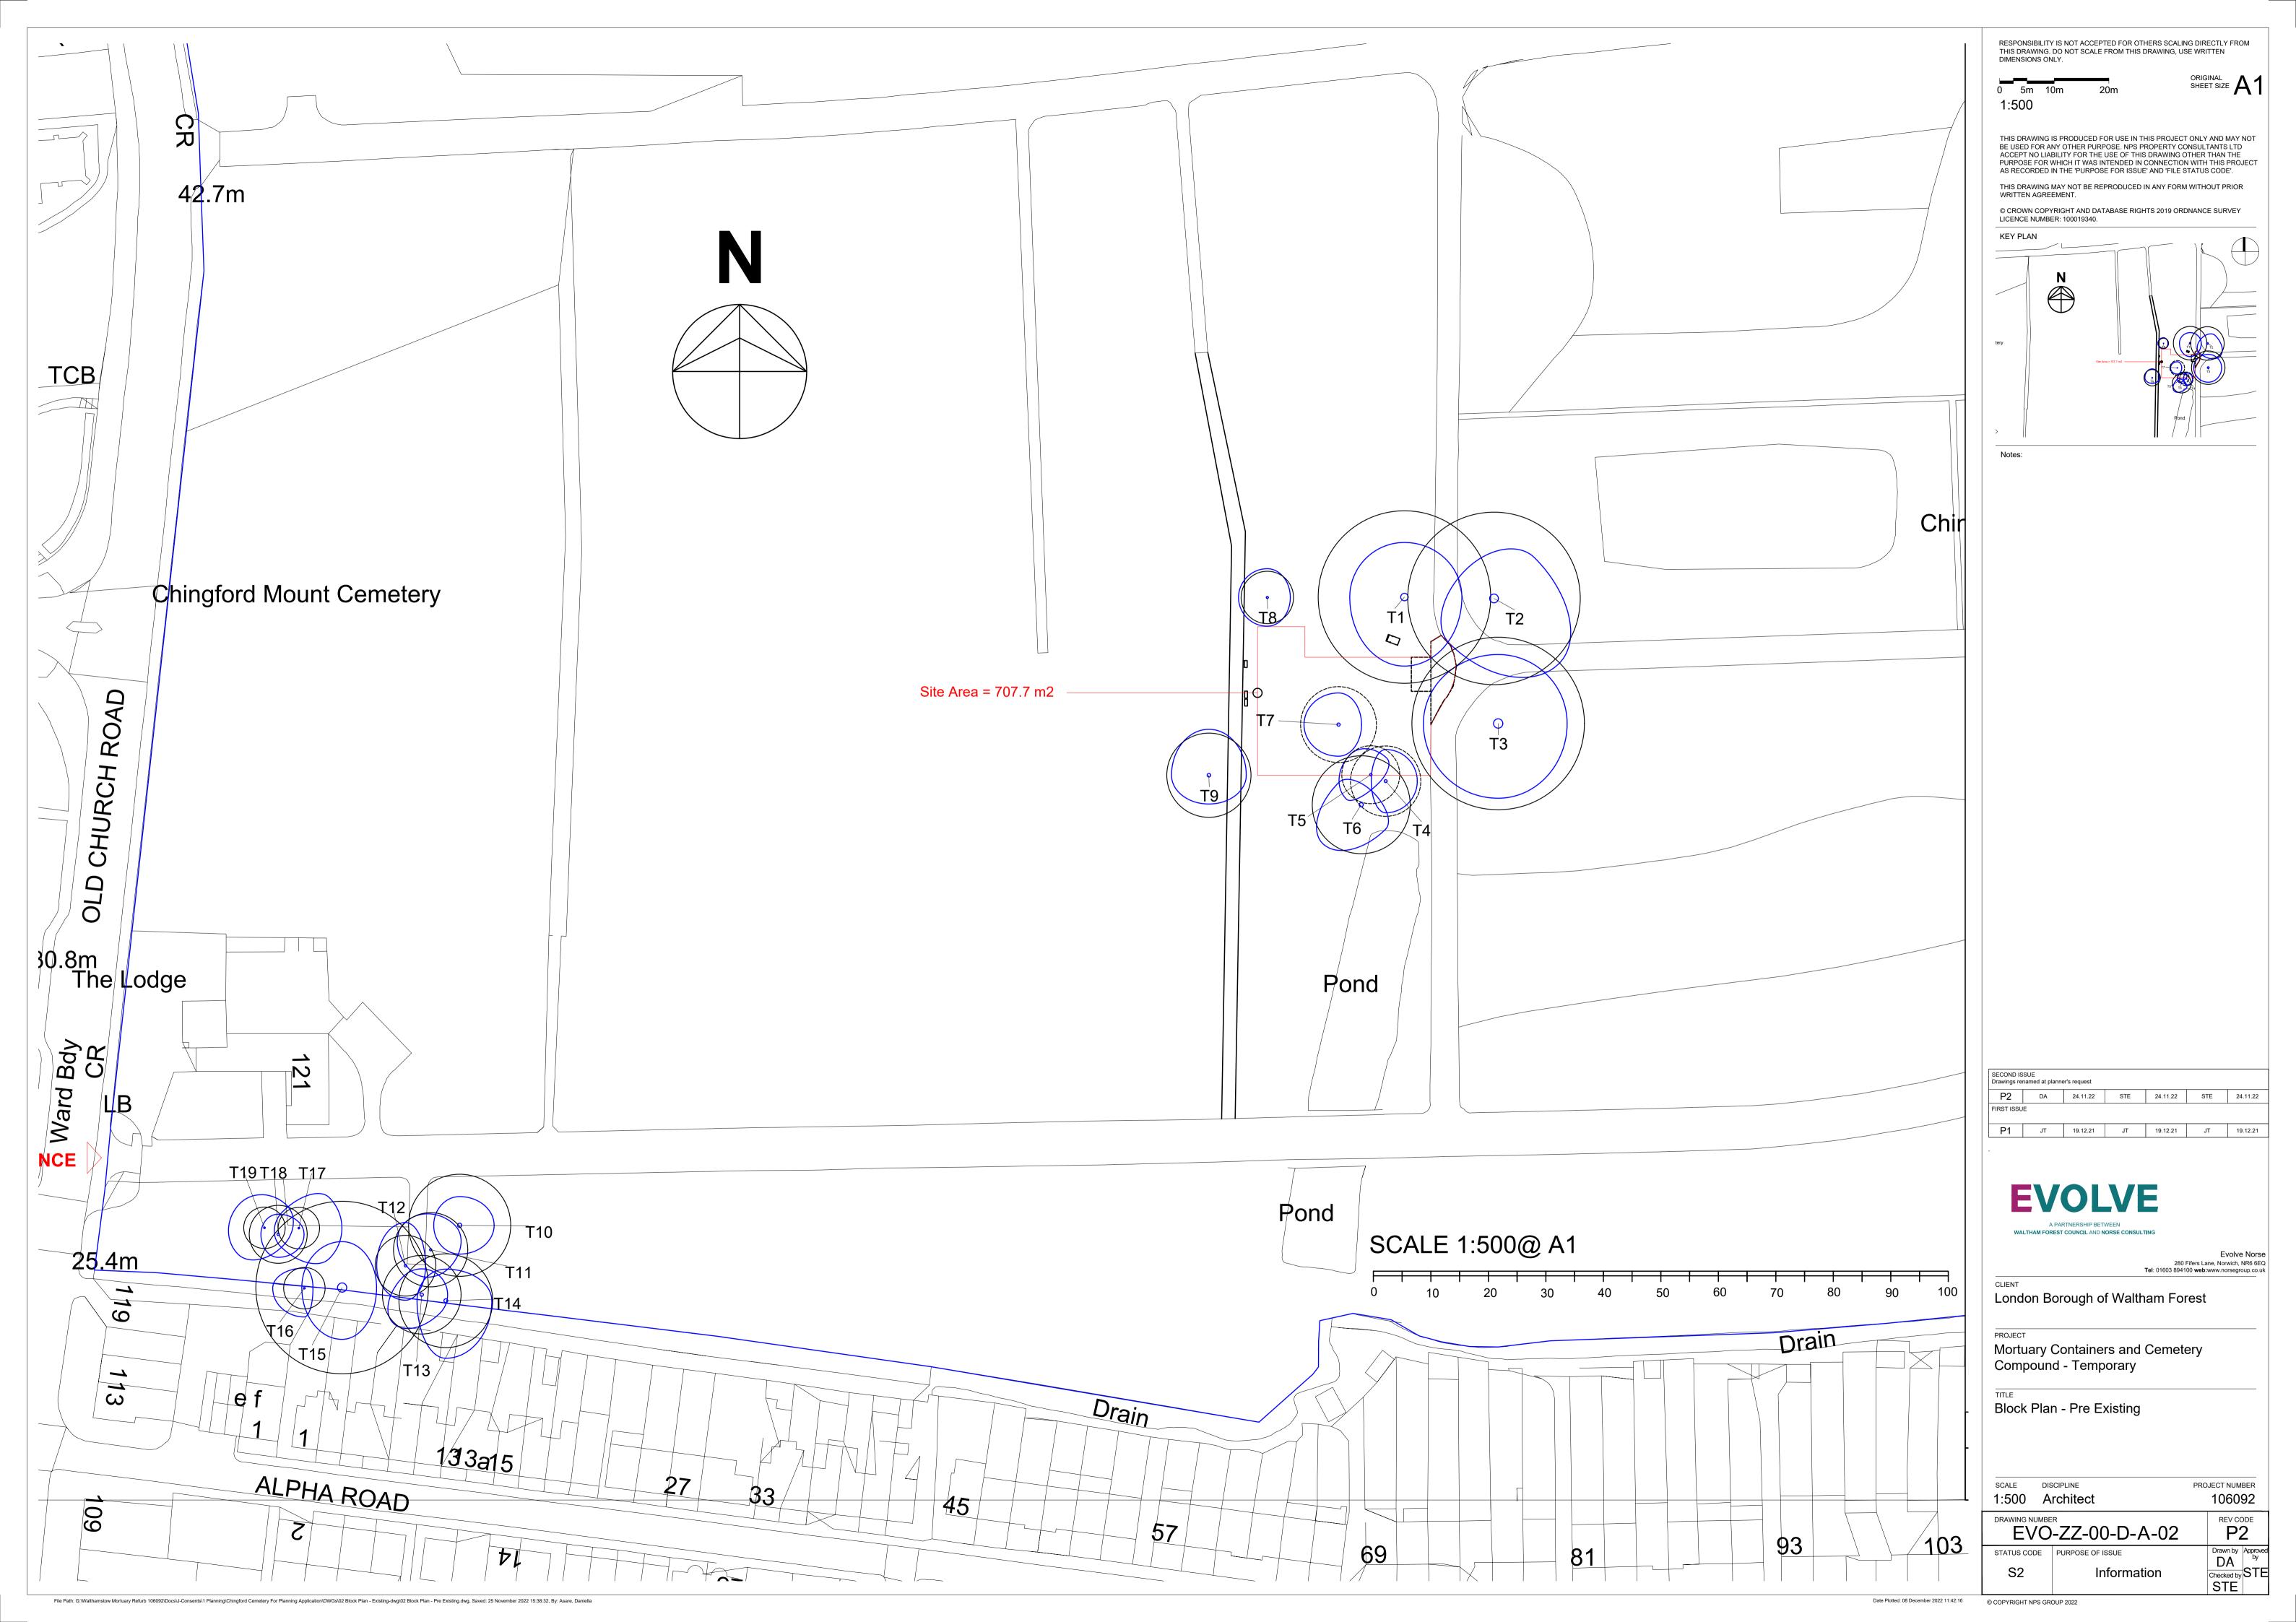

PYRIGHT AND DATABASE RIGHTS 2019 ORDNANCE SURVEY LICENCE NUMBER: 100019340.



SECOND ISSUE Drawings renamed at planner's request P2 DA 24.11.22 STE 24.11.22 STE 24.11.22

**P1** JT 19.12.21 JT 19.12.21 JT 19.12.21



**Evolve Norse** 280 Fifers Lane, Norwich, NR6 6EQ Tel: 01603 894100 web:www.norsegroup.co.uk

London Borough of Waltham Forest

Mortuary Containers and Cemetery Compound - Temporary

Location Plan - As Existing

SCALE DISCIPLINE 1:1250 Architect PROJECT NUMBER 106092

EVO-ZZ-00-D-A-01 P2 STATUS CODE PURPOSE OF ISSUE

Information

Drawn by Approved by STE

File Path: G:\Walthamstow Mortuary Refurb 106092\Docs\J-Consents\1 Planning\Chingford Cemetery For Planning Application\DWGs\01 Location Plan-dwg\01 Location Plan.dwg, Saved: 25 November 2022 15:38:40, By: Asare, Daniella













## FRONT ELEVATION



RESPONSIBILITY IS NOT ACCEPTED FOR OTHERS SCALING DIRECTLY FROM THIS DRAWING. DO NOT SCALE FROM THIS DRAWING, USE WRITTEN DIMENSIONS ONLY.

THIS DRAWING IS PRODUCED FOR USE IN THIS PROJECT ONLY AND MAY NOT BE USED FOR ANY OTHER PURPOSE. NPS PROPERTY CONSULTANTS LTD ACCEPT NO LIABILITY FOR THE USE OF THIS DRAWING OTHER THAN THE PURPOSE FOR WHICH IT WAS INTENDED IN CONNECTION WITH THIS PROJECT AS RECORDED IN THE 'PURPOSE FOR ISSUE' AND 'FILE STATUS CODE'.

THIS DRAWING MAY NOT BE REPRODUCED IN ANY FORM WITHOUT PRIOR WRITTEN AGREEMENT.

© CROWN COPYRIGHT AND DATABASE RIGHTS 2019 ORDNANCE SURVEY LICENCE NUMBER: 100019340.

**KEY PLAN** 



SECOND ISSUE Drawings renamed at planner's request 
 P2
 DA
 24.11.22
 STE
 24.11.22
 STE
 24.11.22

 FIRST ISSUE
 P1 JT 1