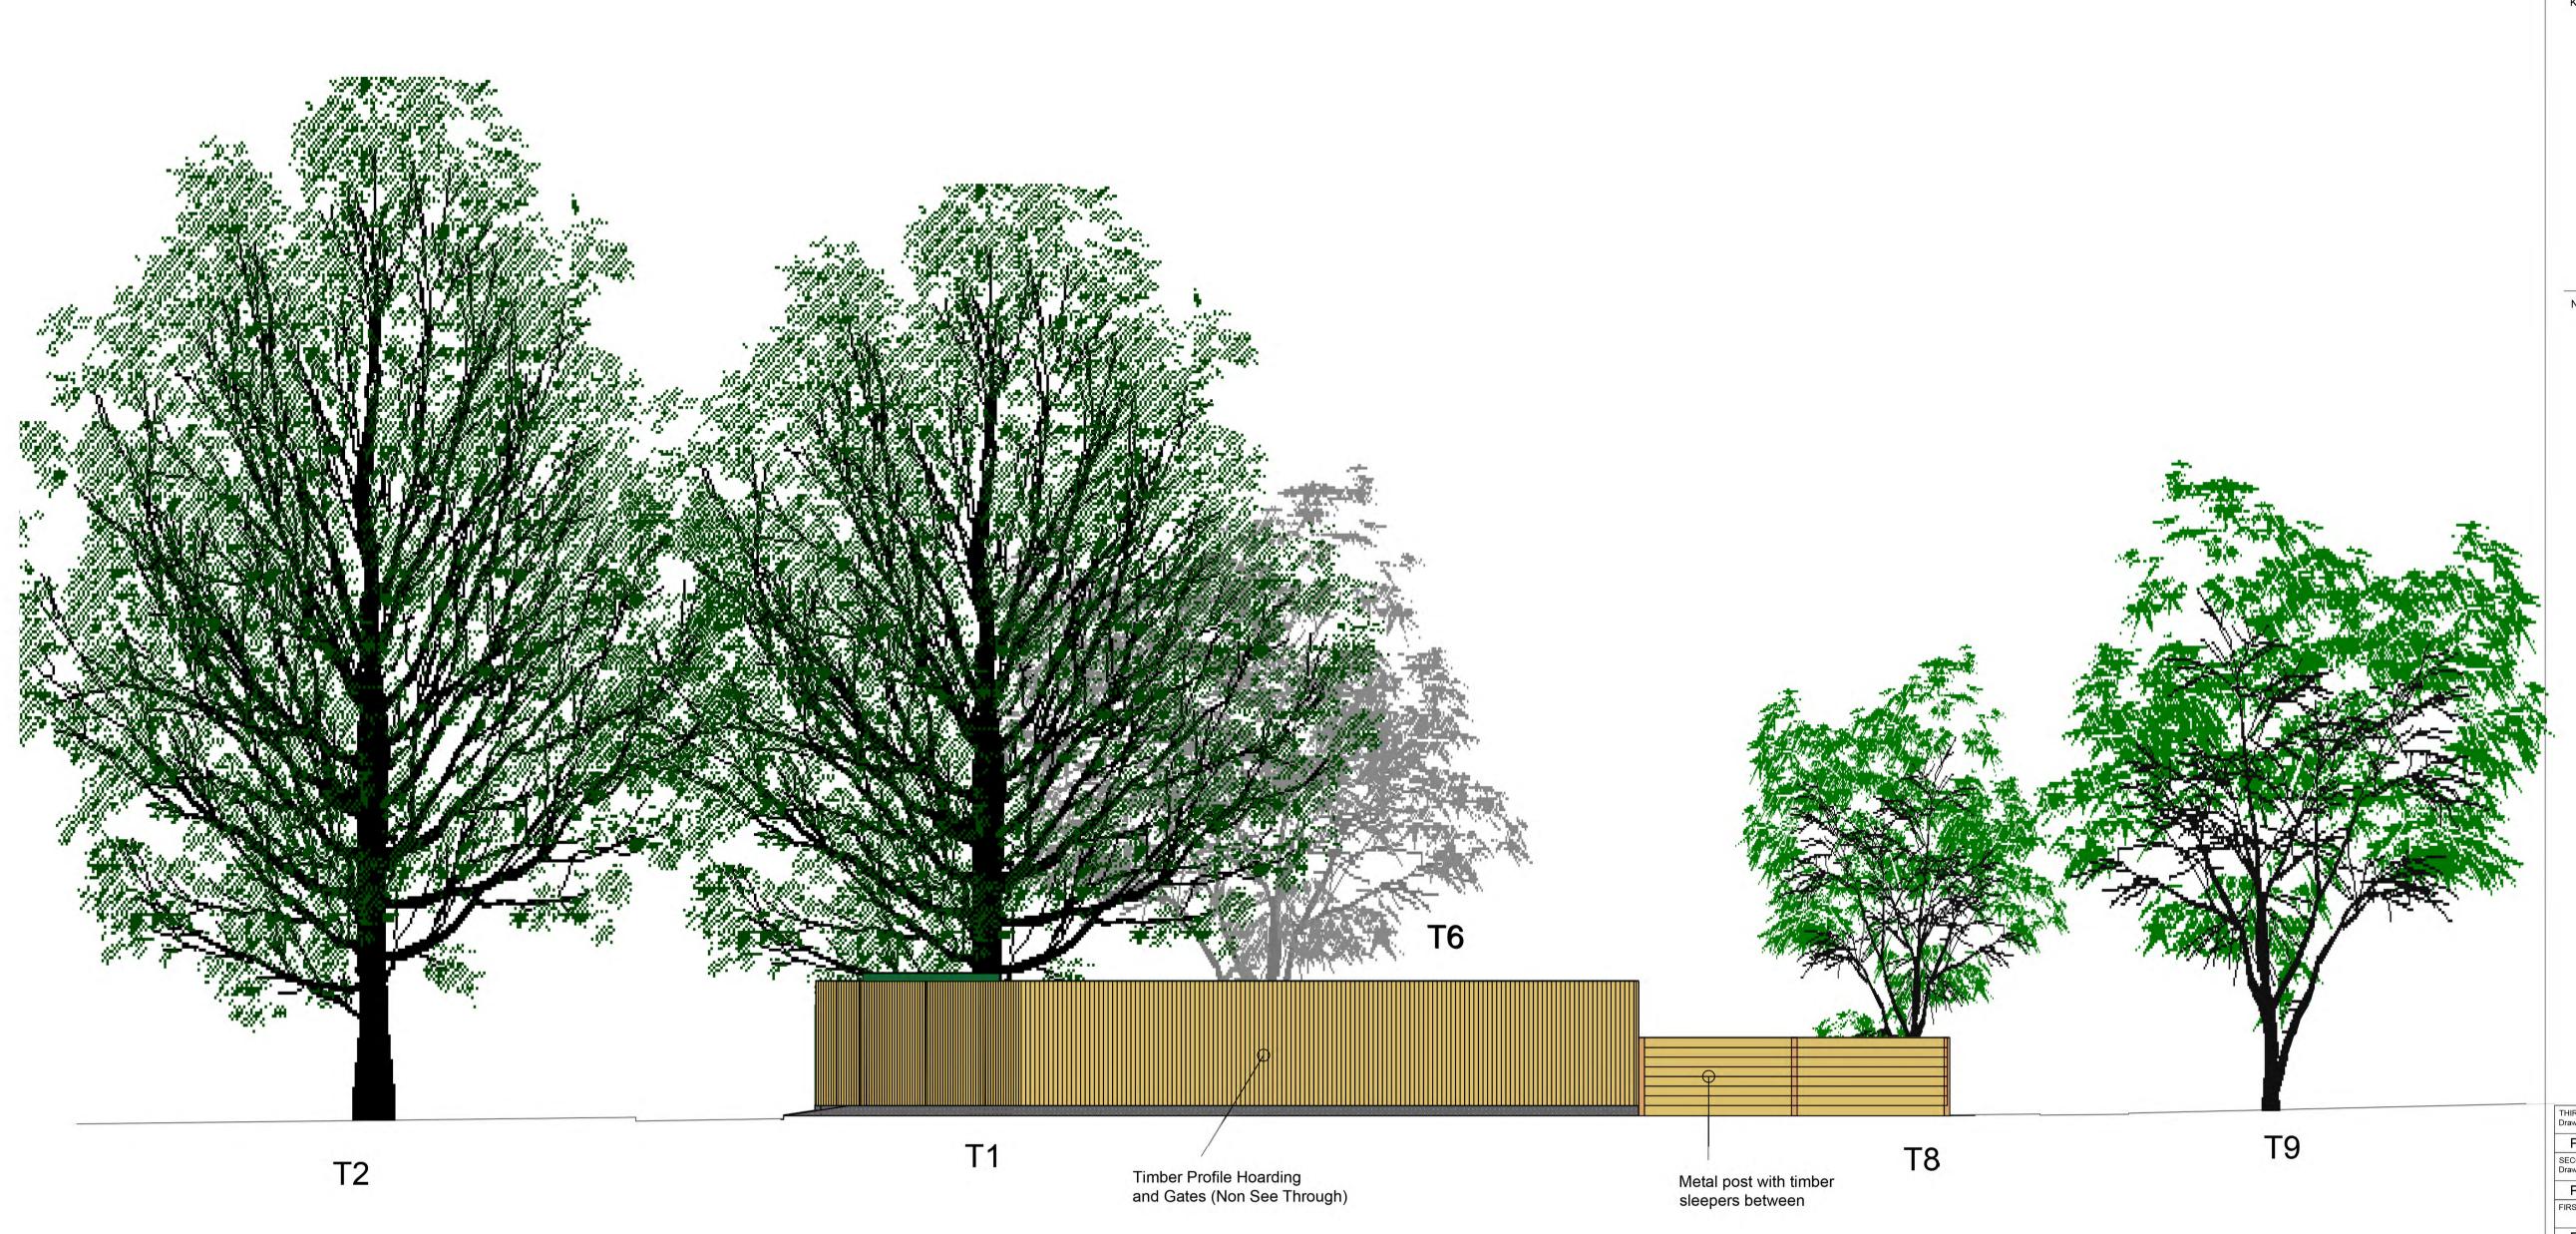

 FIRST ISSUE
 24.11.22
 STE
 24.11.22
 STE
 24.11.22

 P1
 JT
 19.12.21
 JT
 19.12.21
 JT
 19.12.21

 REV
 DRAWN
 DATE
 CHECKED
 DATE
 APPROVED
 DATE

Evolve Norse 280 Fifers Lane, Norwich, NR6 6EQ Tel: 01603 894100 web:www.norsegroup.co.uk

London Borough of Waltham Forest

Mortuary Containers and Cemetery

Compound - Temporary

Side Elevation B - As Proposed

SCALE DISCIPLINE PROJECT NUMBER 1:100 Architect 106092 P3

EVO-ZZ-00-D-A-19 STATUS CODE PURPOSE OF ISSUE Information

© COPYRIGHT NPS GROUP 2023

P2 DA 17.02.23 RA 17.02.23 STE 17.02.23

280 Fifers Lane, Norwich, NR6 6EQ
Tel: 01603 894100 web:www.norsegroup.co.uk

PROJECT NUMBER 106092

Information

Drawn by Approved by Checked by STE