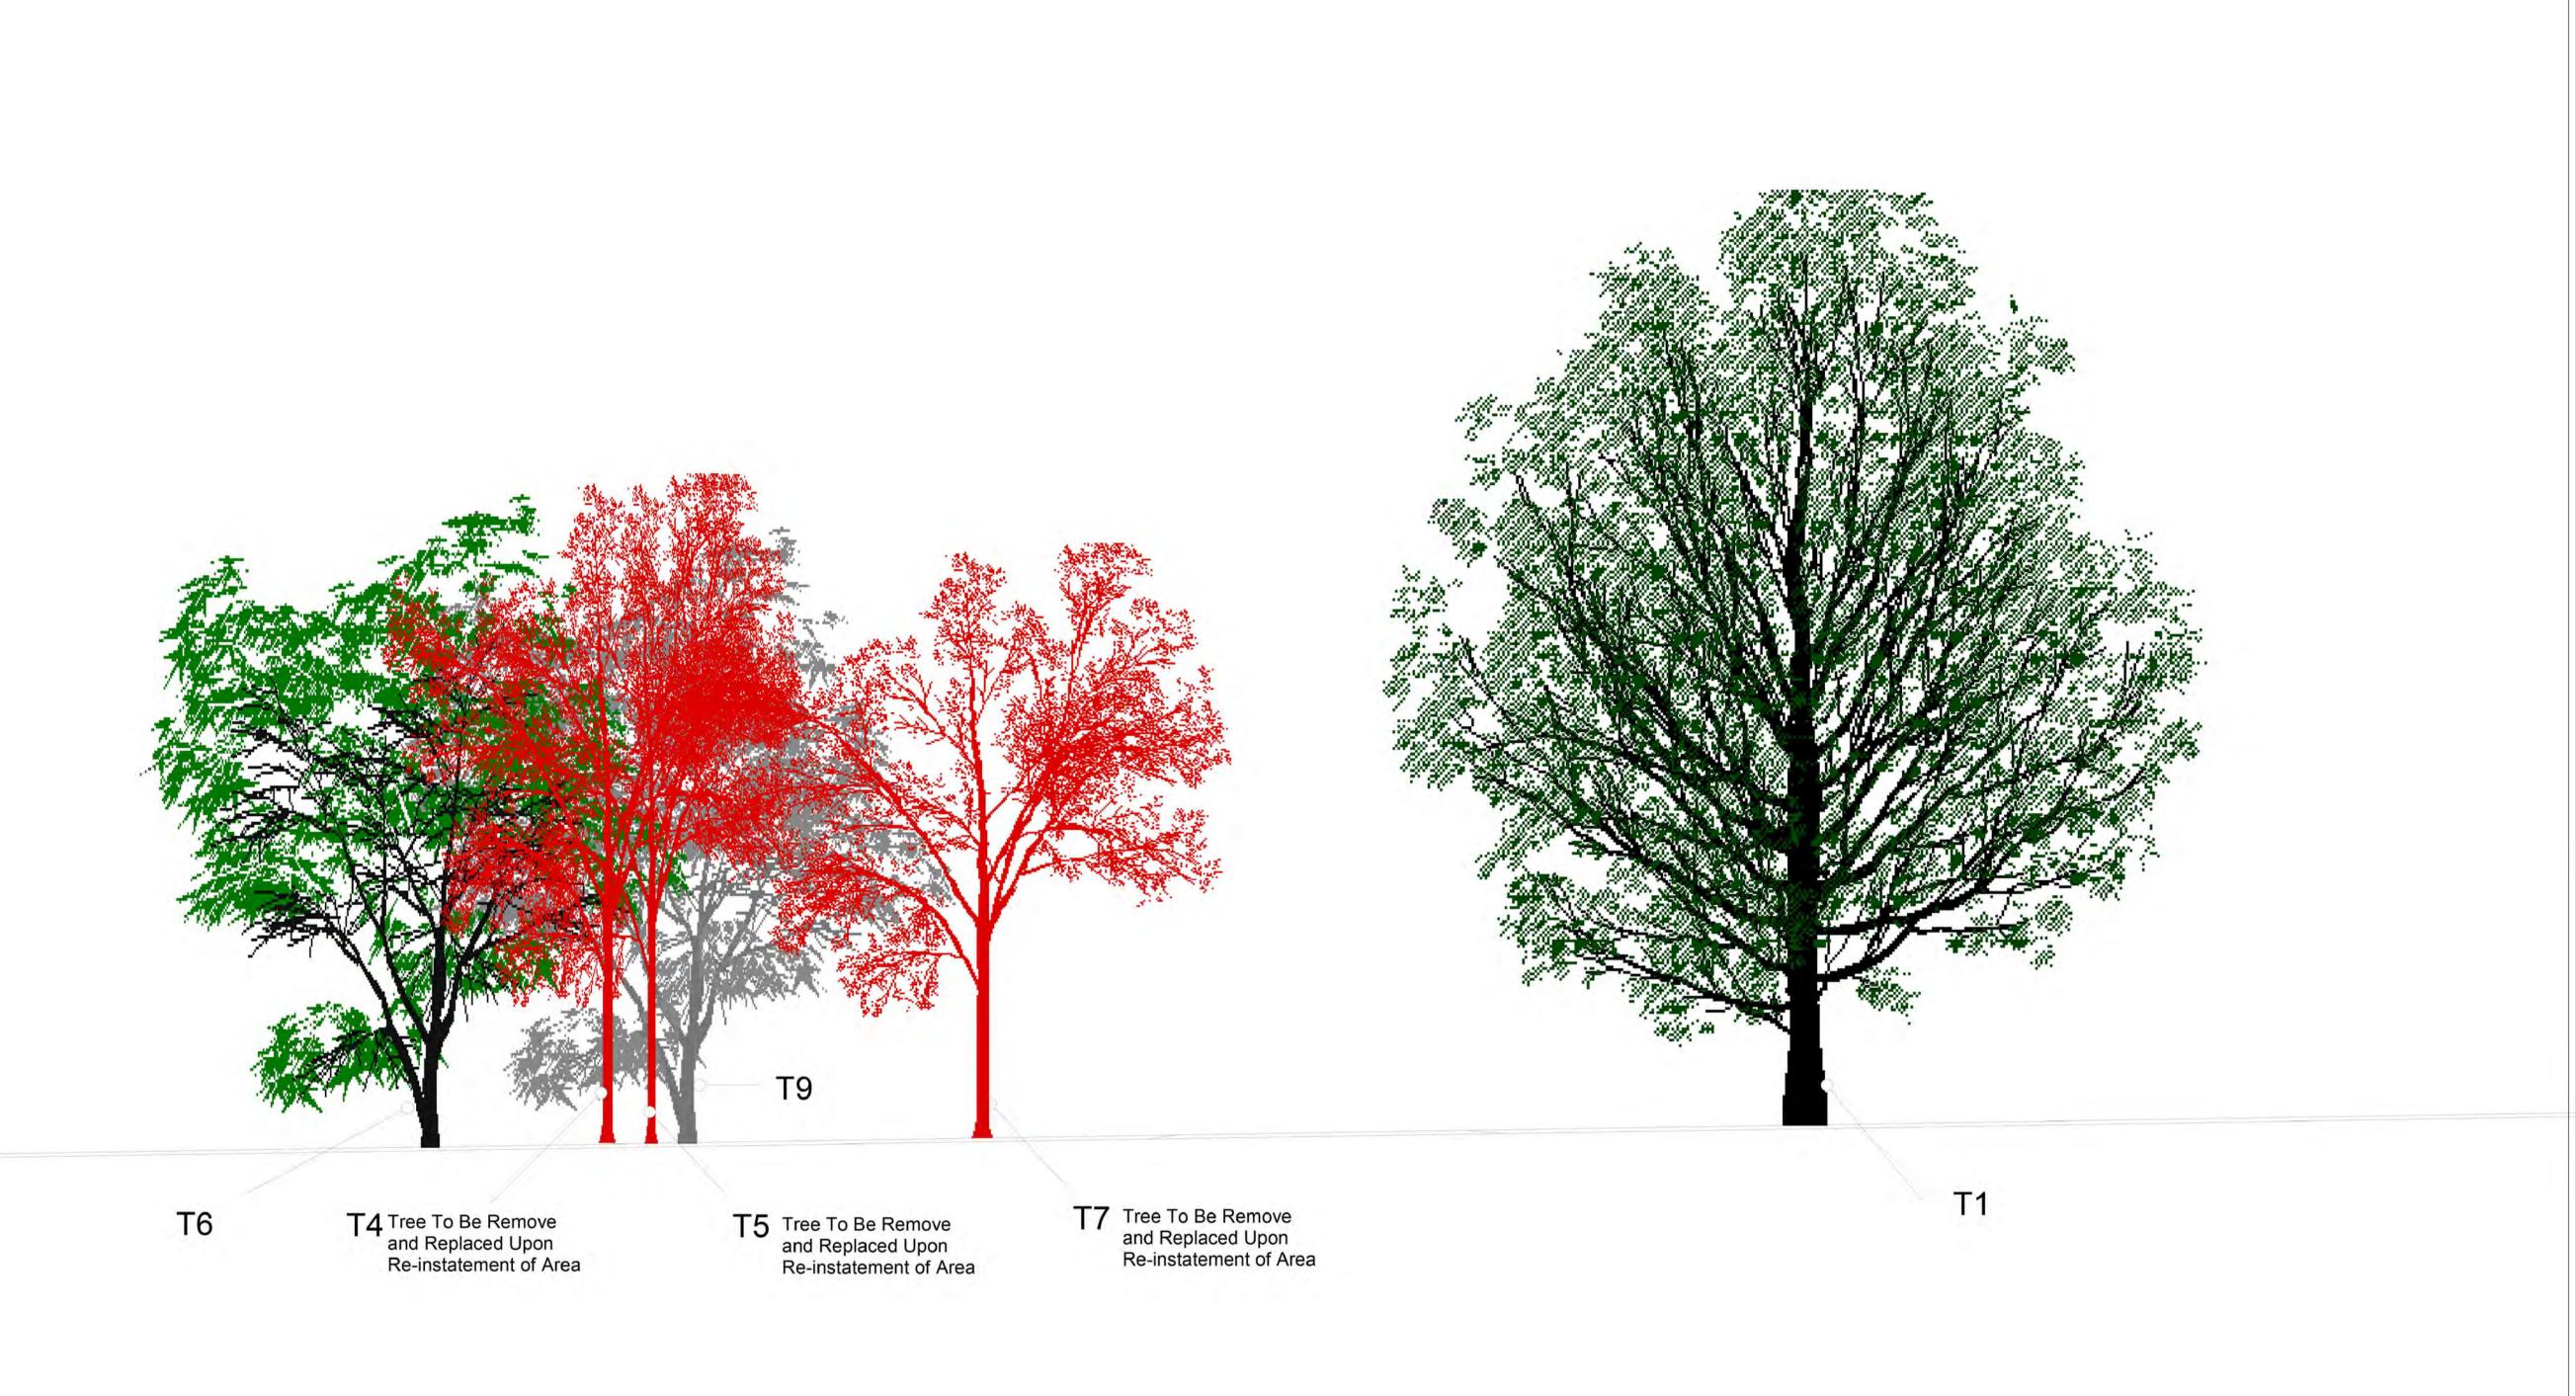

Mortuary Containers and Cemetery Compound - Temporary

Side Elevation B - Pre - Existing

SCALE DISCIPLINE 1:100 Architect

PROJECT NUMBER 106092

EVO-ZZ-00-D-A-13

STATUS CODE PURPOSE OF ISSUE

Information

Drawn by Approved by STE STE

P2

File Path: G:\Walthamstow Mortuary Refurb 106092\Docs\J-Consents\1 Planning\Chingford Cemetery For Planning Application\DWGs\06 Side Elevation B - As Existing-dwg\06 Side Elevation B - As Existing.dwg, Saved: 25 November 2022 17:01:26, By: Asare, Daniella