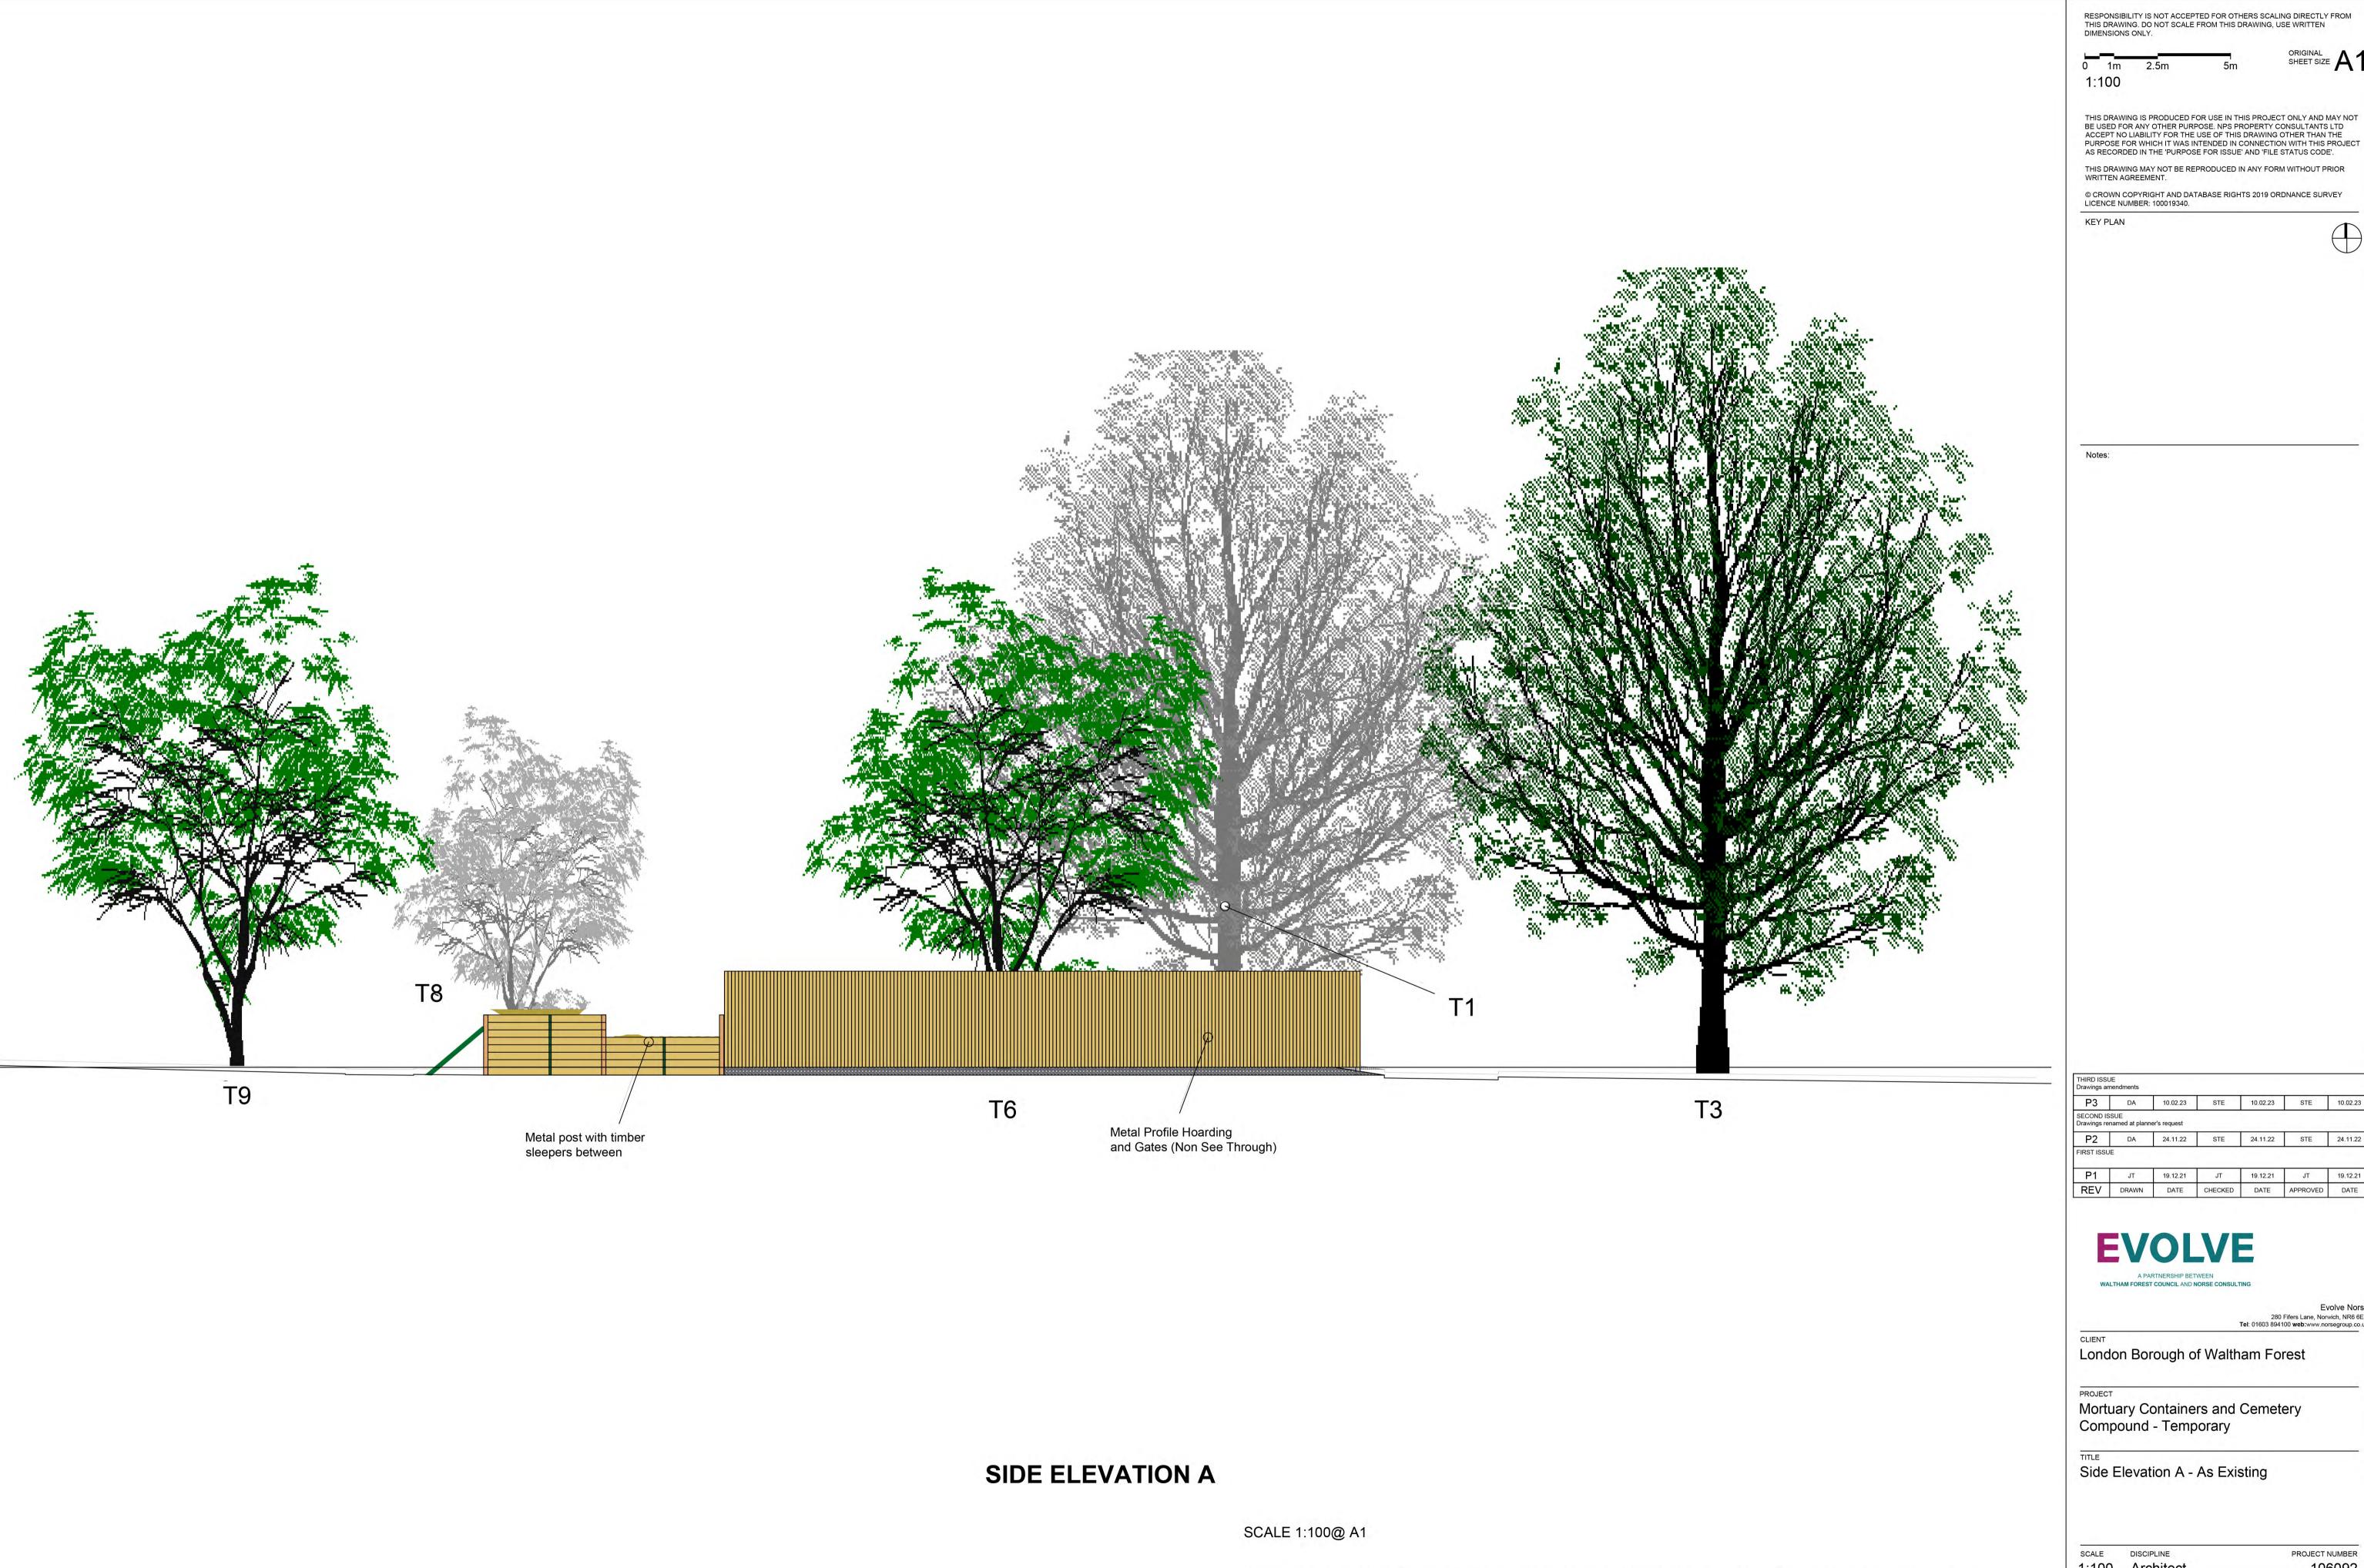

## SIDE ELEVATION B

SCALE 1:100@ A1 25 15

RESPONSIBILITY IS NOT ACCEPTED FOR OTHERS SCALING DIRECTLY FROM THIS DRAWING. DO NOT SCALE FROM THIS DRAWING, USE WRITTEN DIMENSIONS ONLY.

THIS DRAWING IS PRODUCED FOR USE IN THIS PROJECT ONLY AND MAY NOT BE USED FOR ANY OTHER PURPOSE. NPS PROPERTY CONSULTANTS LTD ACCEPT NO LIABILITY FOR THE USE OF THIS DRAWING OTHER THAN THE PURPOSE FOR WHICH IT WAS INTENDED IN CONNECTION WITH THIS PROJECT AS RECORDED IN THE 'PURPOSE FOR ISSUE' AND 'FILE STATUS CODE'.

Mortuary Containers and Cemetery Compound - Temporary

Side Elevation B - Pre - Existing

SCALE DISCIPLINE 1:100 Architect

PROJECT NUMBER 106092

EVO-ZZ-00-D-A-13

STATUS CODE PURPOSE OF ISSUE

Information

Drawn by Approved by STE STE