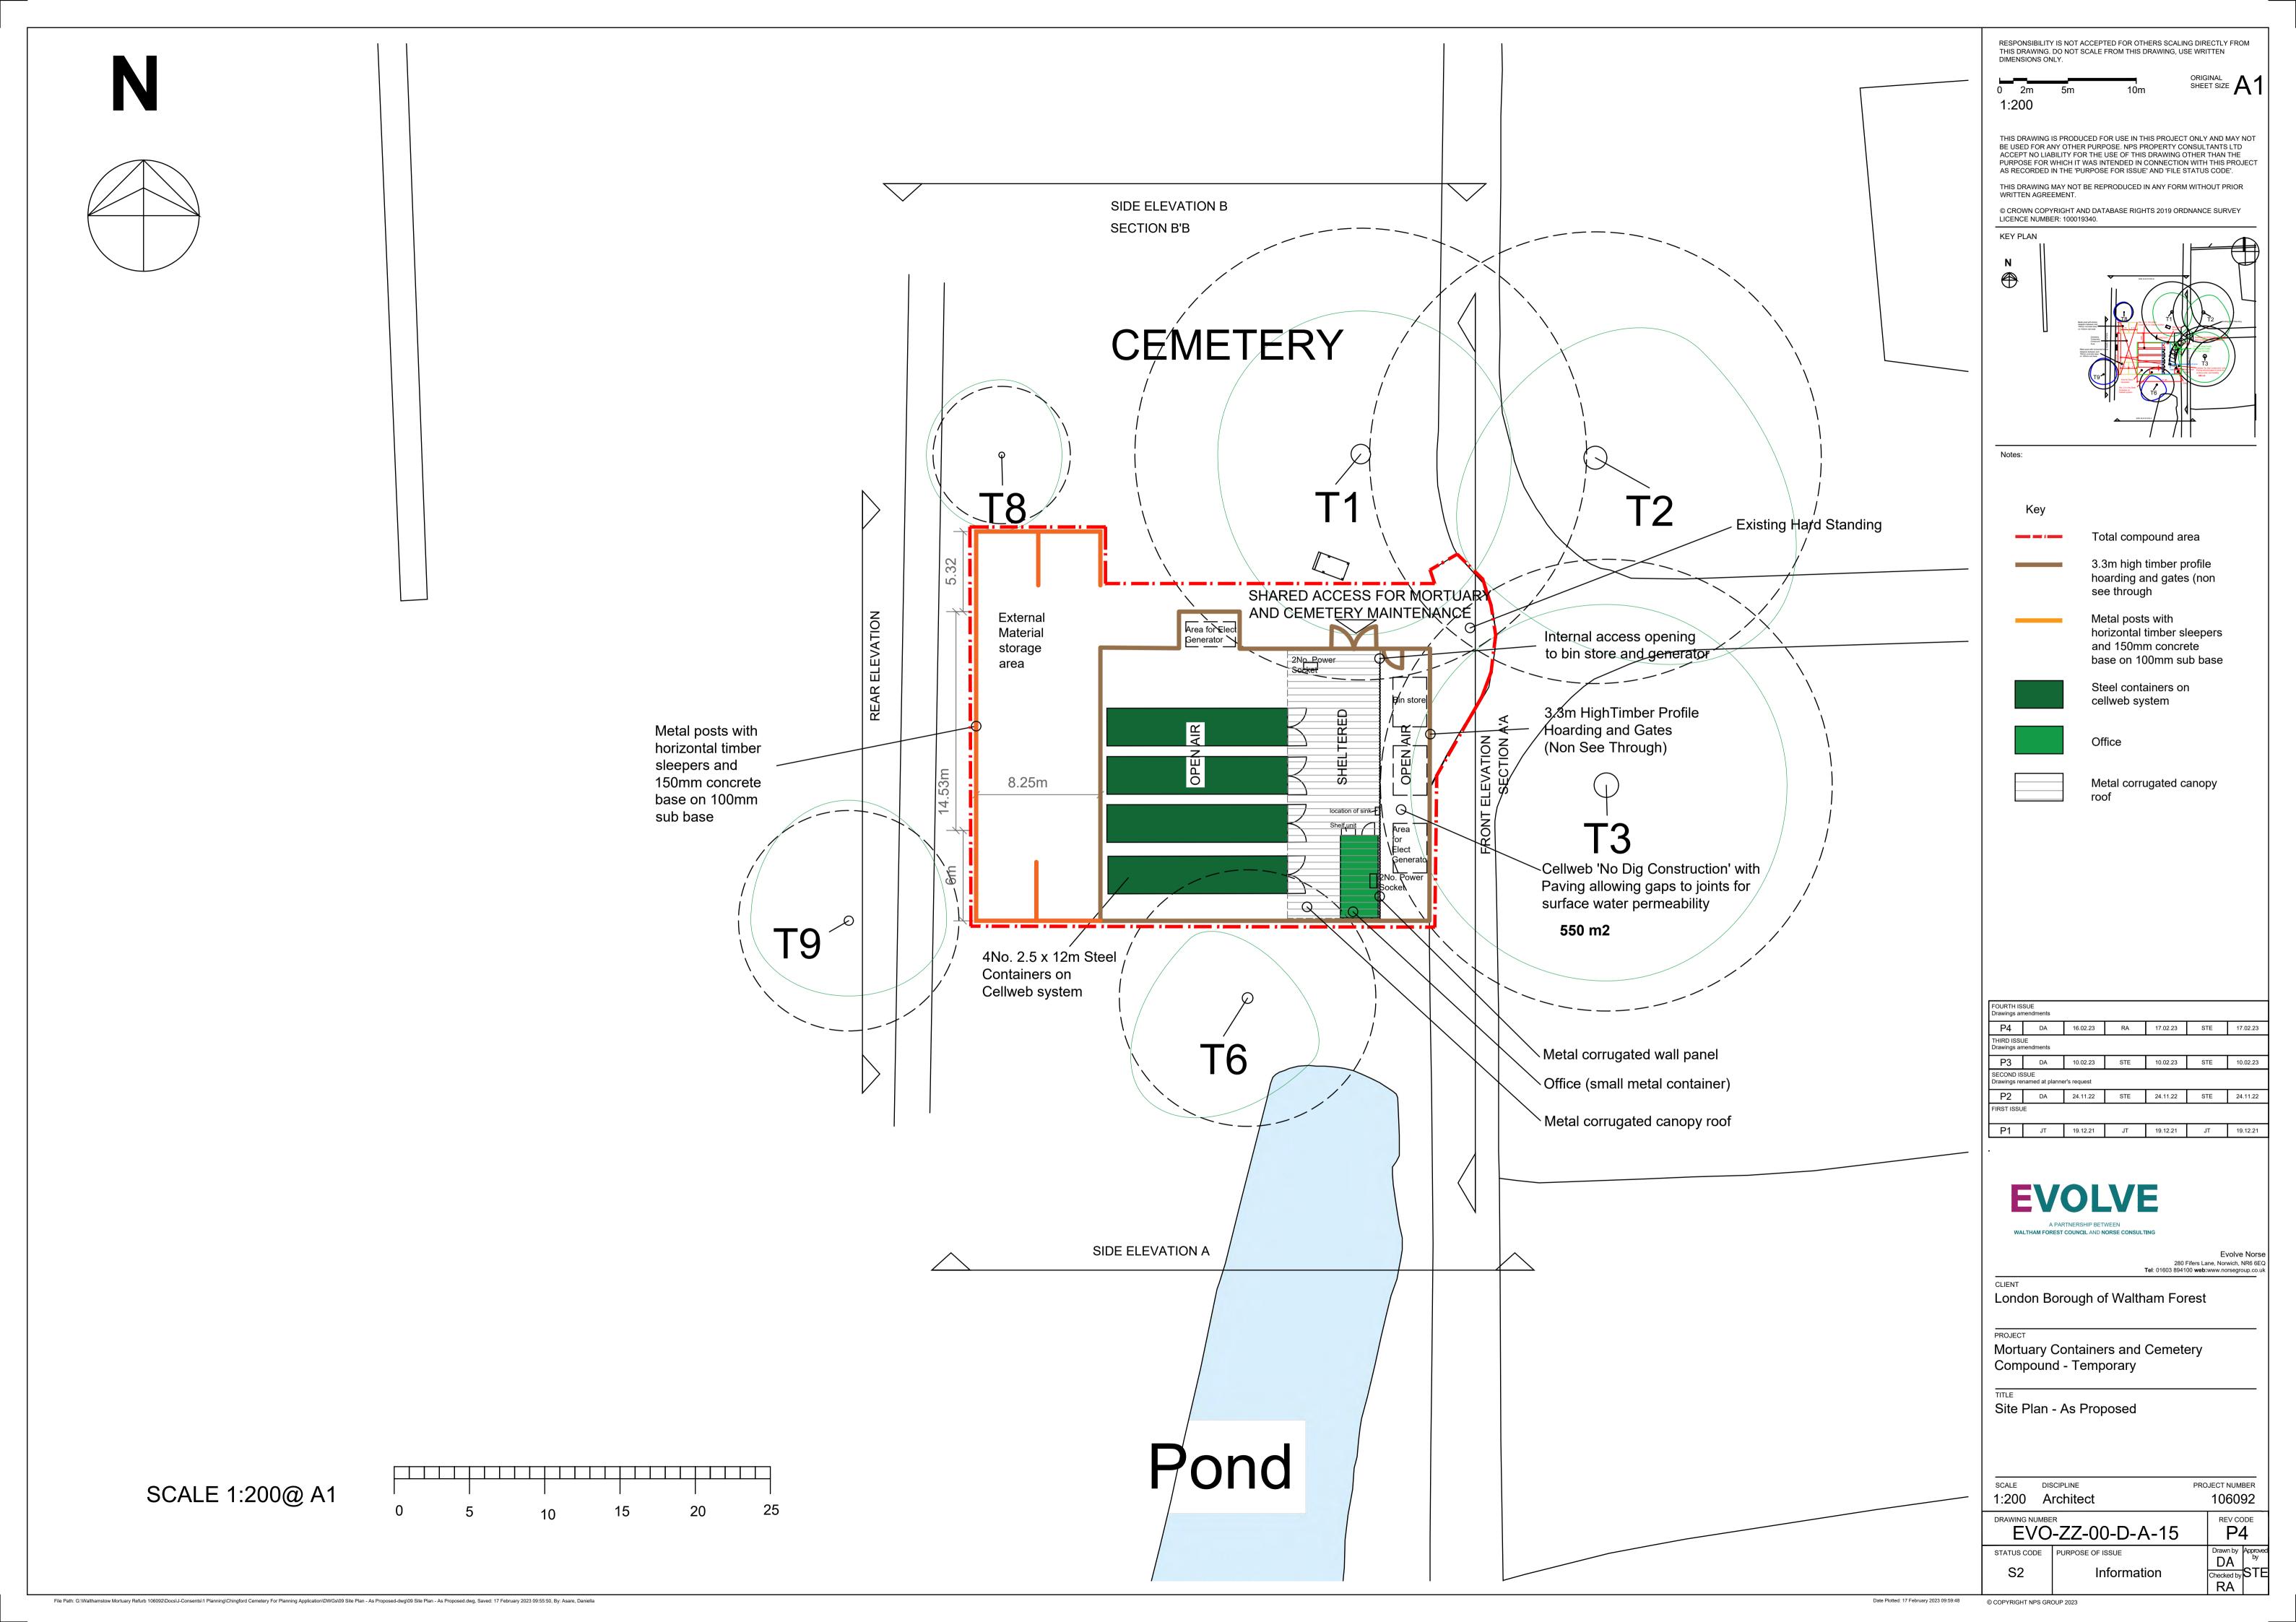

**P1** JT 19.12.21 JT 19.12.21 JT 19.12.21

**Evolve Norse** 280 Fifers Lane, Norwich, NR6 6EQ Tel: 01603 894100 web:www.norsegroup.co.uk

London Borough of Waltham Forest

Mortuary Containers and Cemetery Compound - Temporary

Location Plan - As Existing

SCALE DISCIPLINE 1:1250 Architect PROJECT NUMBER 106092

EVO-ZZ-00-D-A-01 P2 STATUS CODE PURPOSE OF ISSUE

Information

Drawn by Approved by STE

File Path: G:\Walthamstow Mortuary Refurb 106092\Docs\J-Consents\1 Planning\Chingford Cemetery For Planning Application\DWGs\01 Location Plan-dwg\01 Location Plan.dwg, Saved: 25 November 2022 15:38:40, By: Asare, Daniella