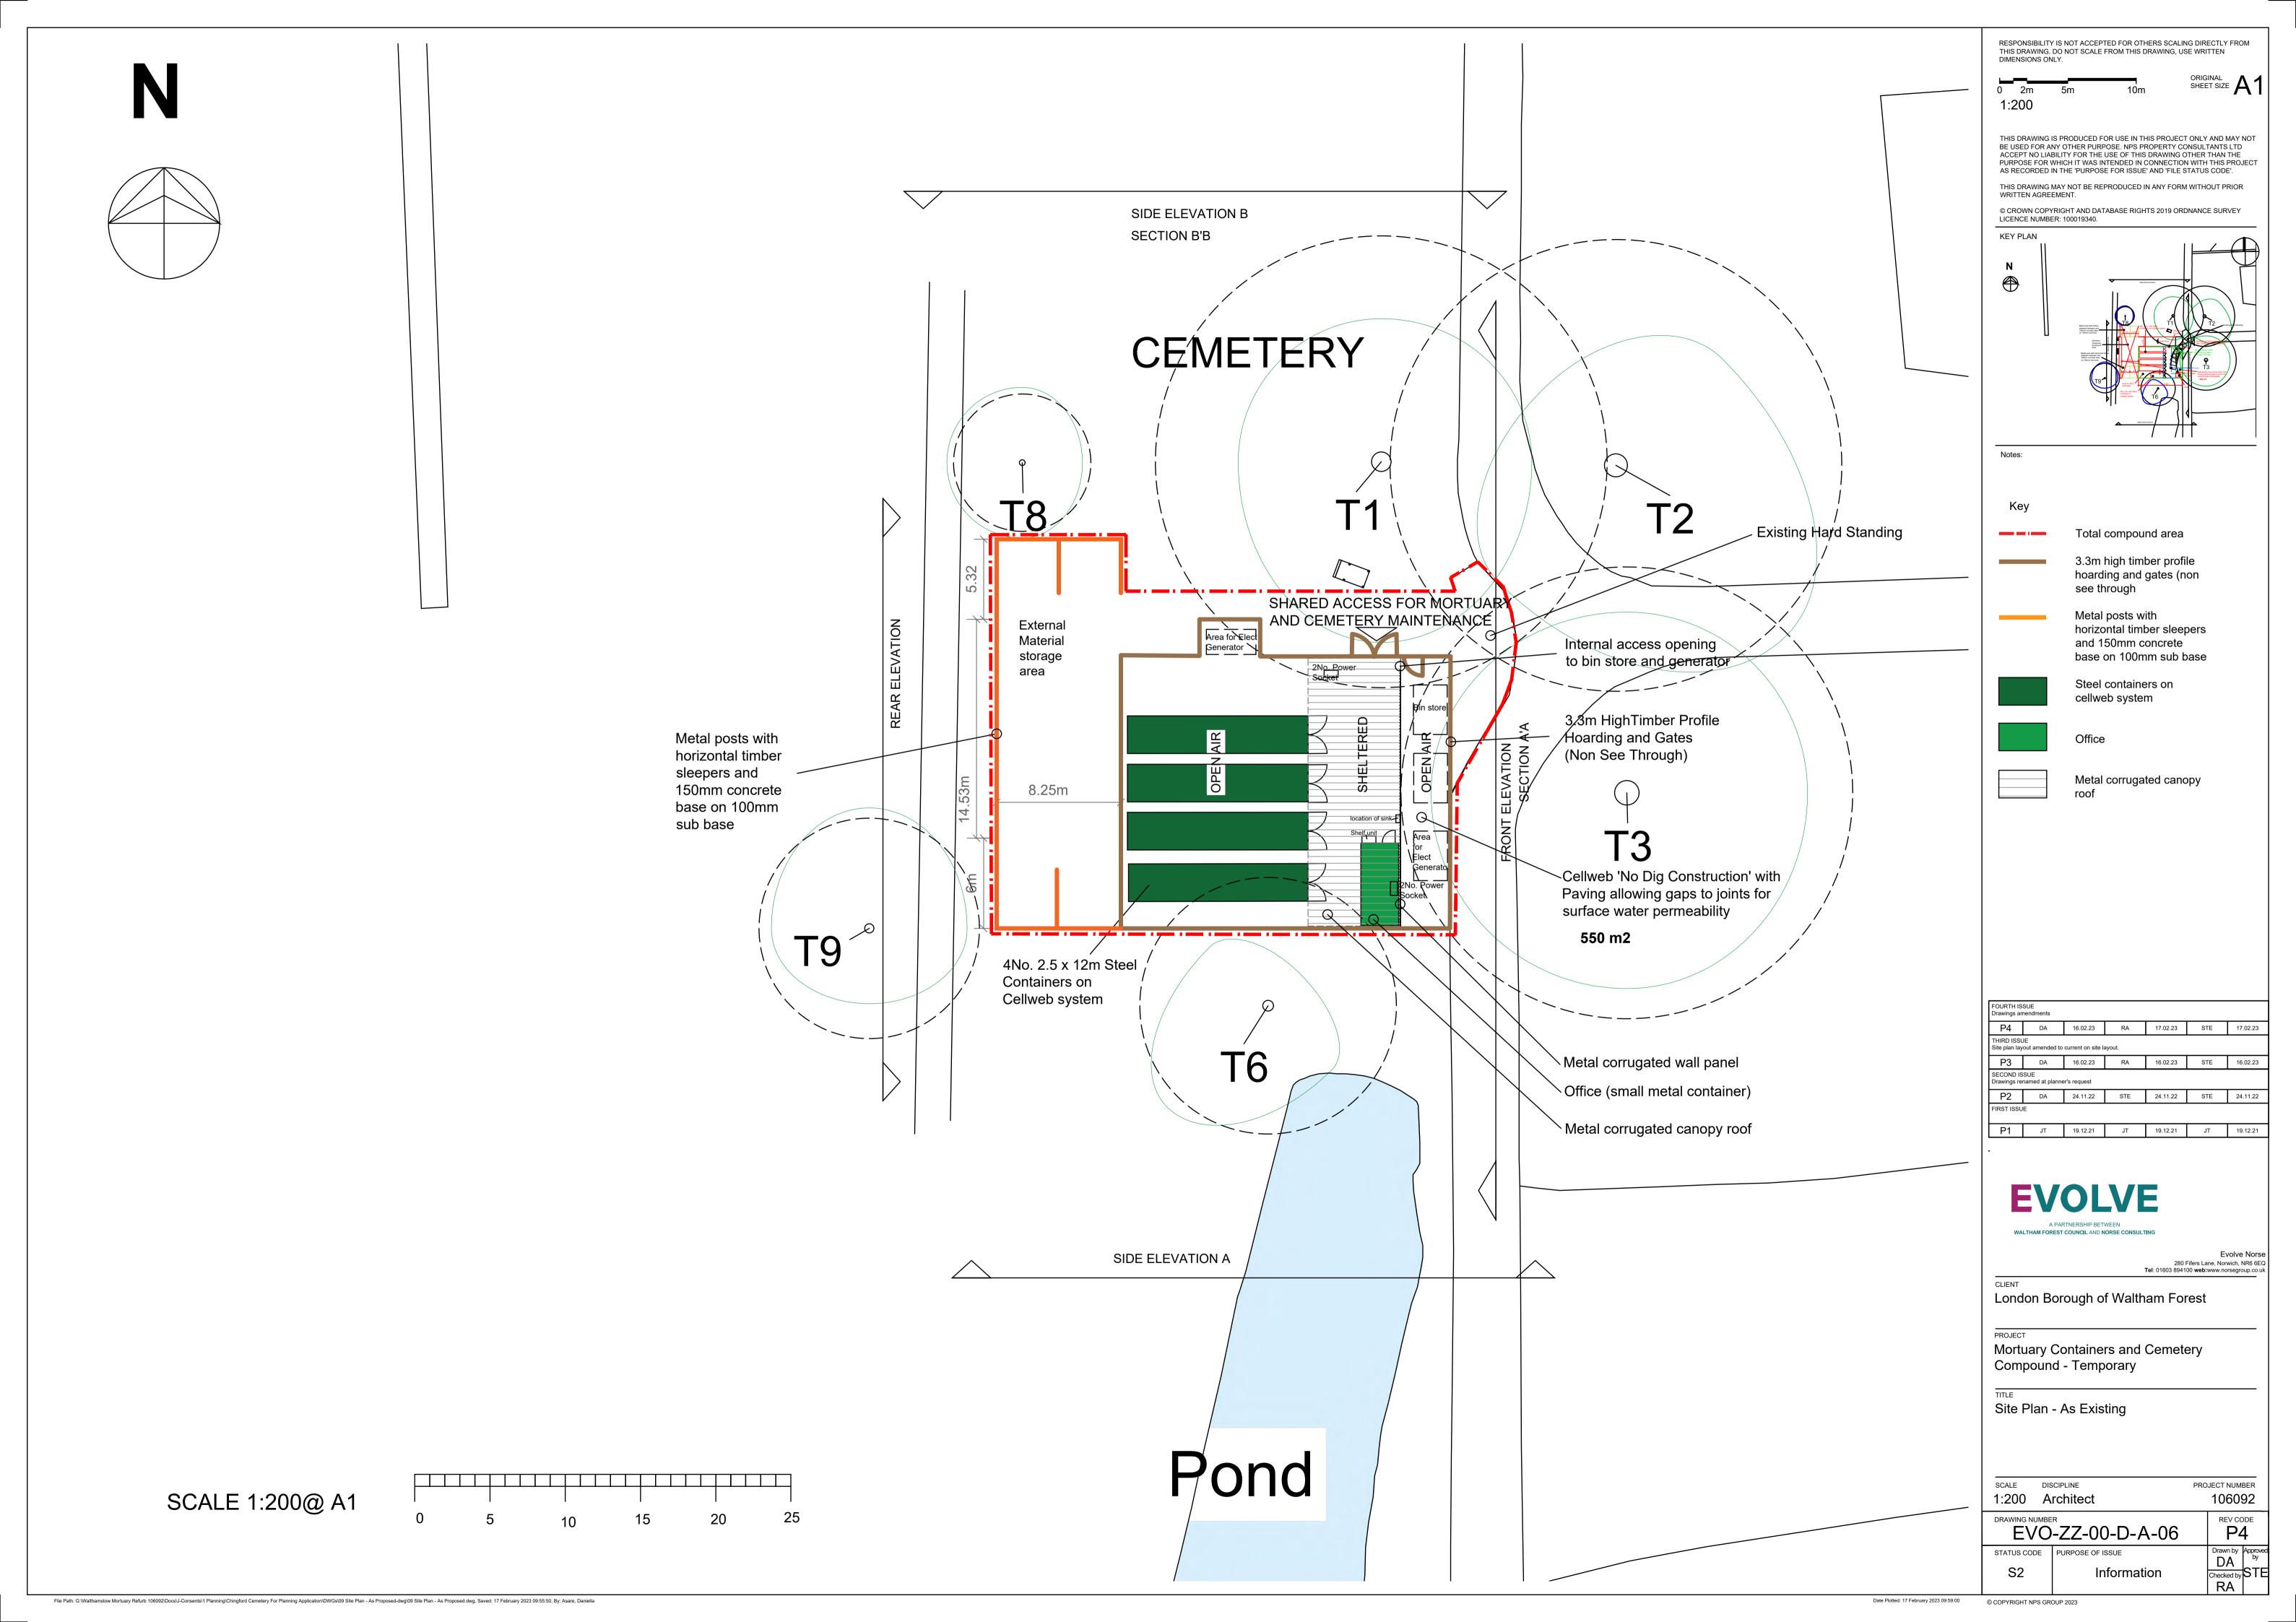

London Borough of Waltham Forest

DJECT

Mortuary Containers and Cemetery Compound - Temporary

Side Elevation B - As Existing

scale DISCIPLINE
1:100 Architect

PROJECT NUMBER 106092

EVO-ZZ-00-D-A-14

REV CODE
P3

STATUS CODE PURPOSE OF ISSUE

S2 Information

Information

Drawn by Approved DA Checked by STE

File Path: G:\Walthamstow Mortuary Refurb 106092\Docs\J-Consents\1 Planning\Chingford Cemetery For Planning Application\DWGs\11 Side Elevation B - As Proposed-dwg\11 Side Elevation B - As Proposed - 100223.dwg, Saved: 10 February 2023 14:08:03, By: Asare, Daniella