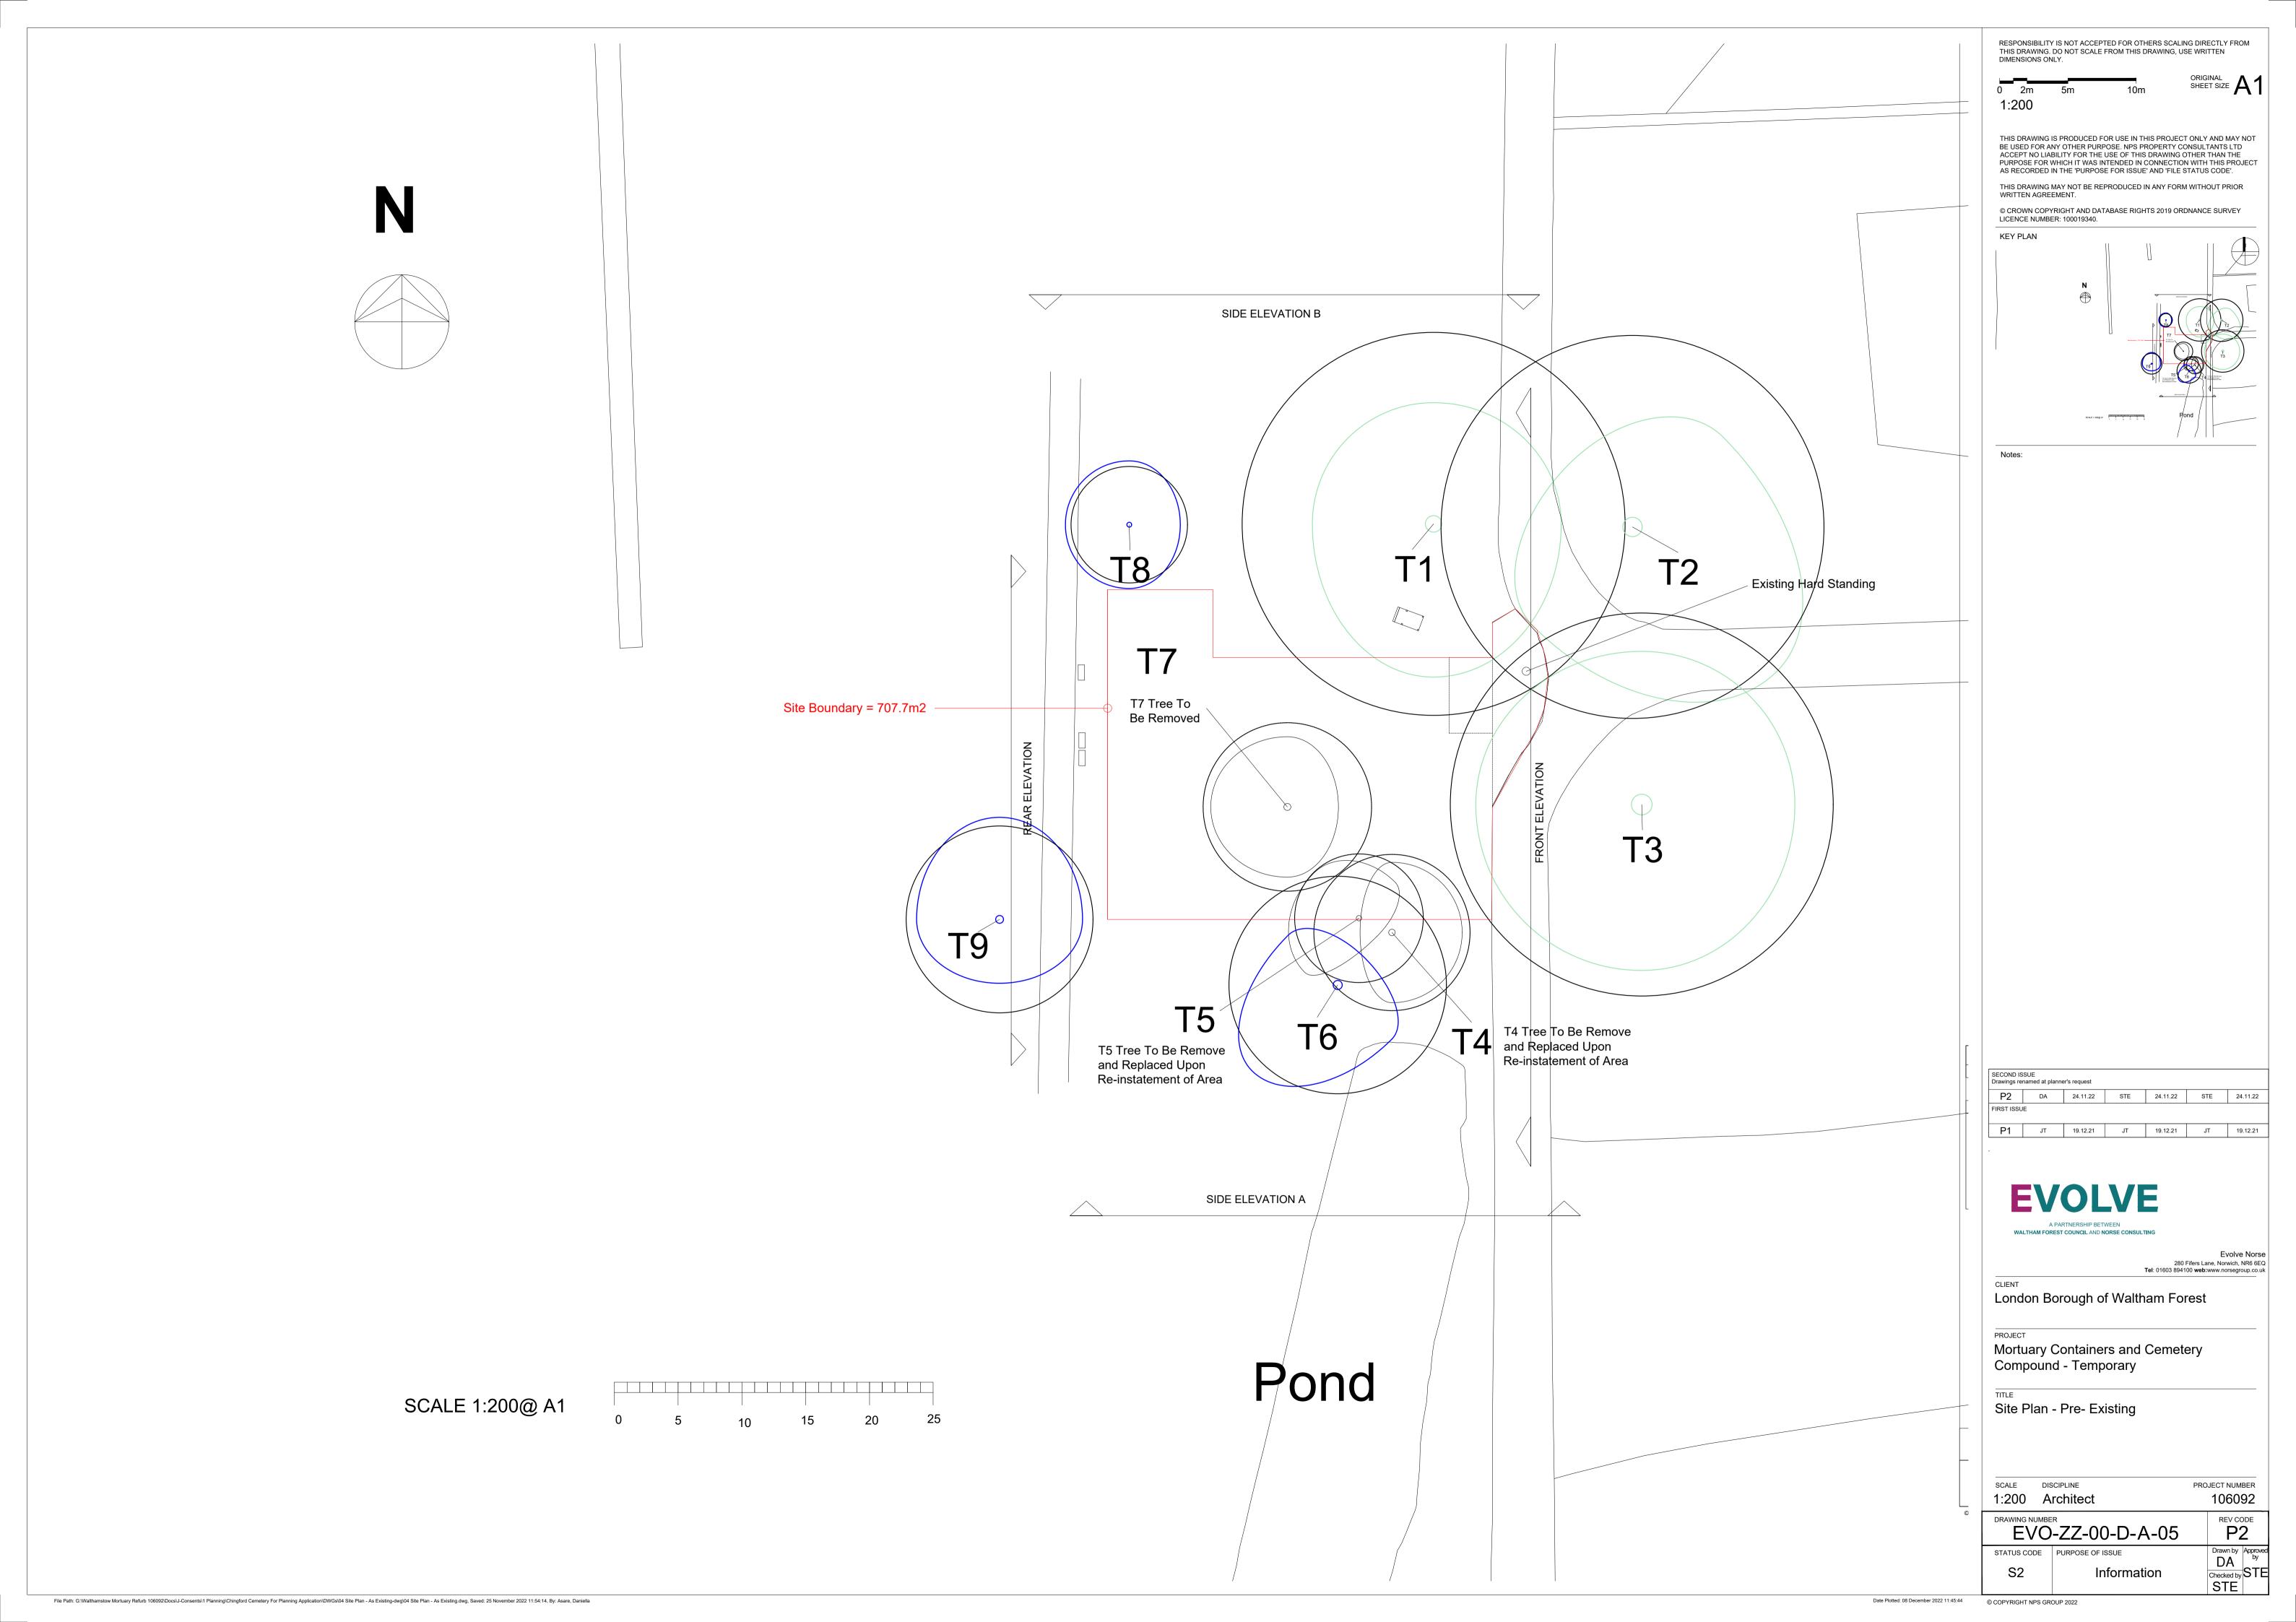

**P1** JT 19.12.21 JT 19.12.21 JT 19.12.21

**Evolve Norse** 280 Fifers Lane, Norwich, NR6 6EQ Tel: 01603 894100 web:www.norsegroup.co.uk

London Borough of Waltham Forest

Mortuary Containers and Cemetery Compound - Temporary

Location Plan - As Existing

SCALE DISCIPLINE 1:1250 Architect PROJECT NUMBER 106092

EVO-ZZ-00-D-A-01 P2 STATUS CODE PURPOSE OF ISSUE

Information

Drawn by Approved by STE

File Path: G:\Walthamstow Mortuary Refurb 106092\Docs\J-Consents\1 Planning\Chingford Cemetery For Planning Application\DWGs\01 Location Plan-dwg\01 Location Plan.dwg, Saved: 25 November 2022 15:38:40, By: Asare, Daniella