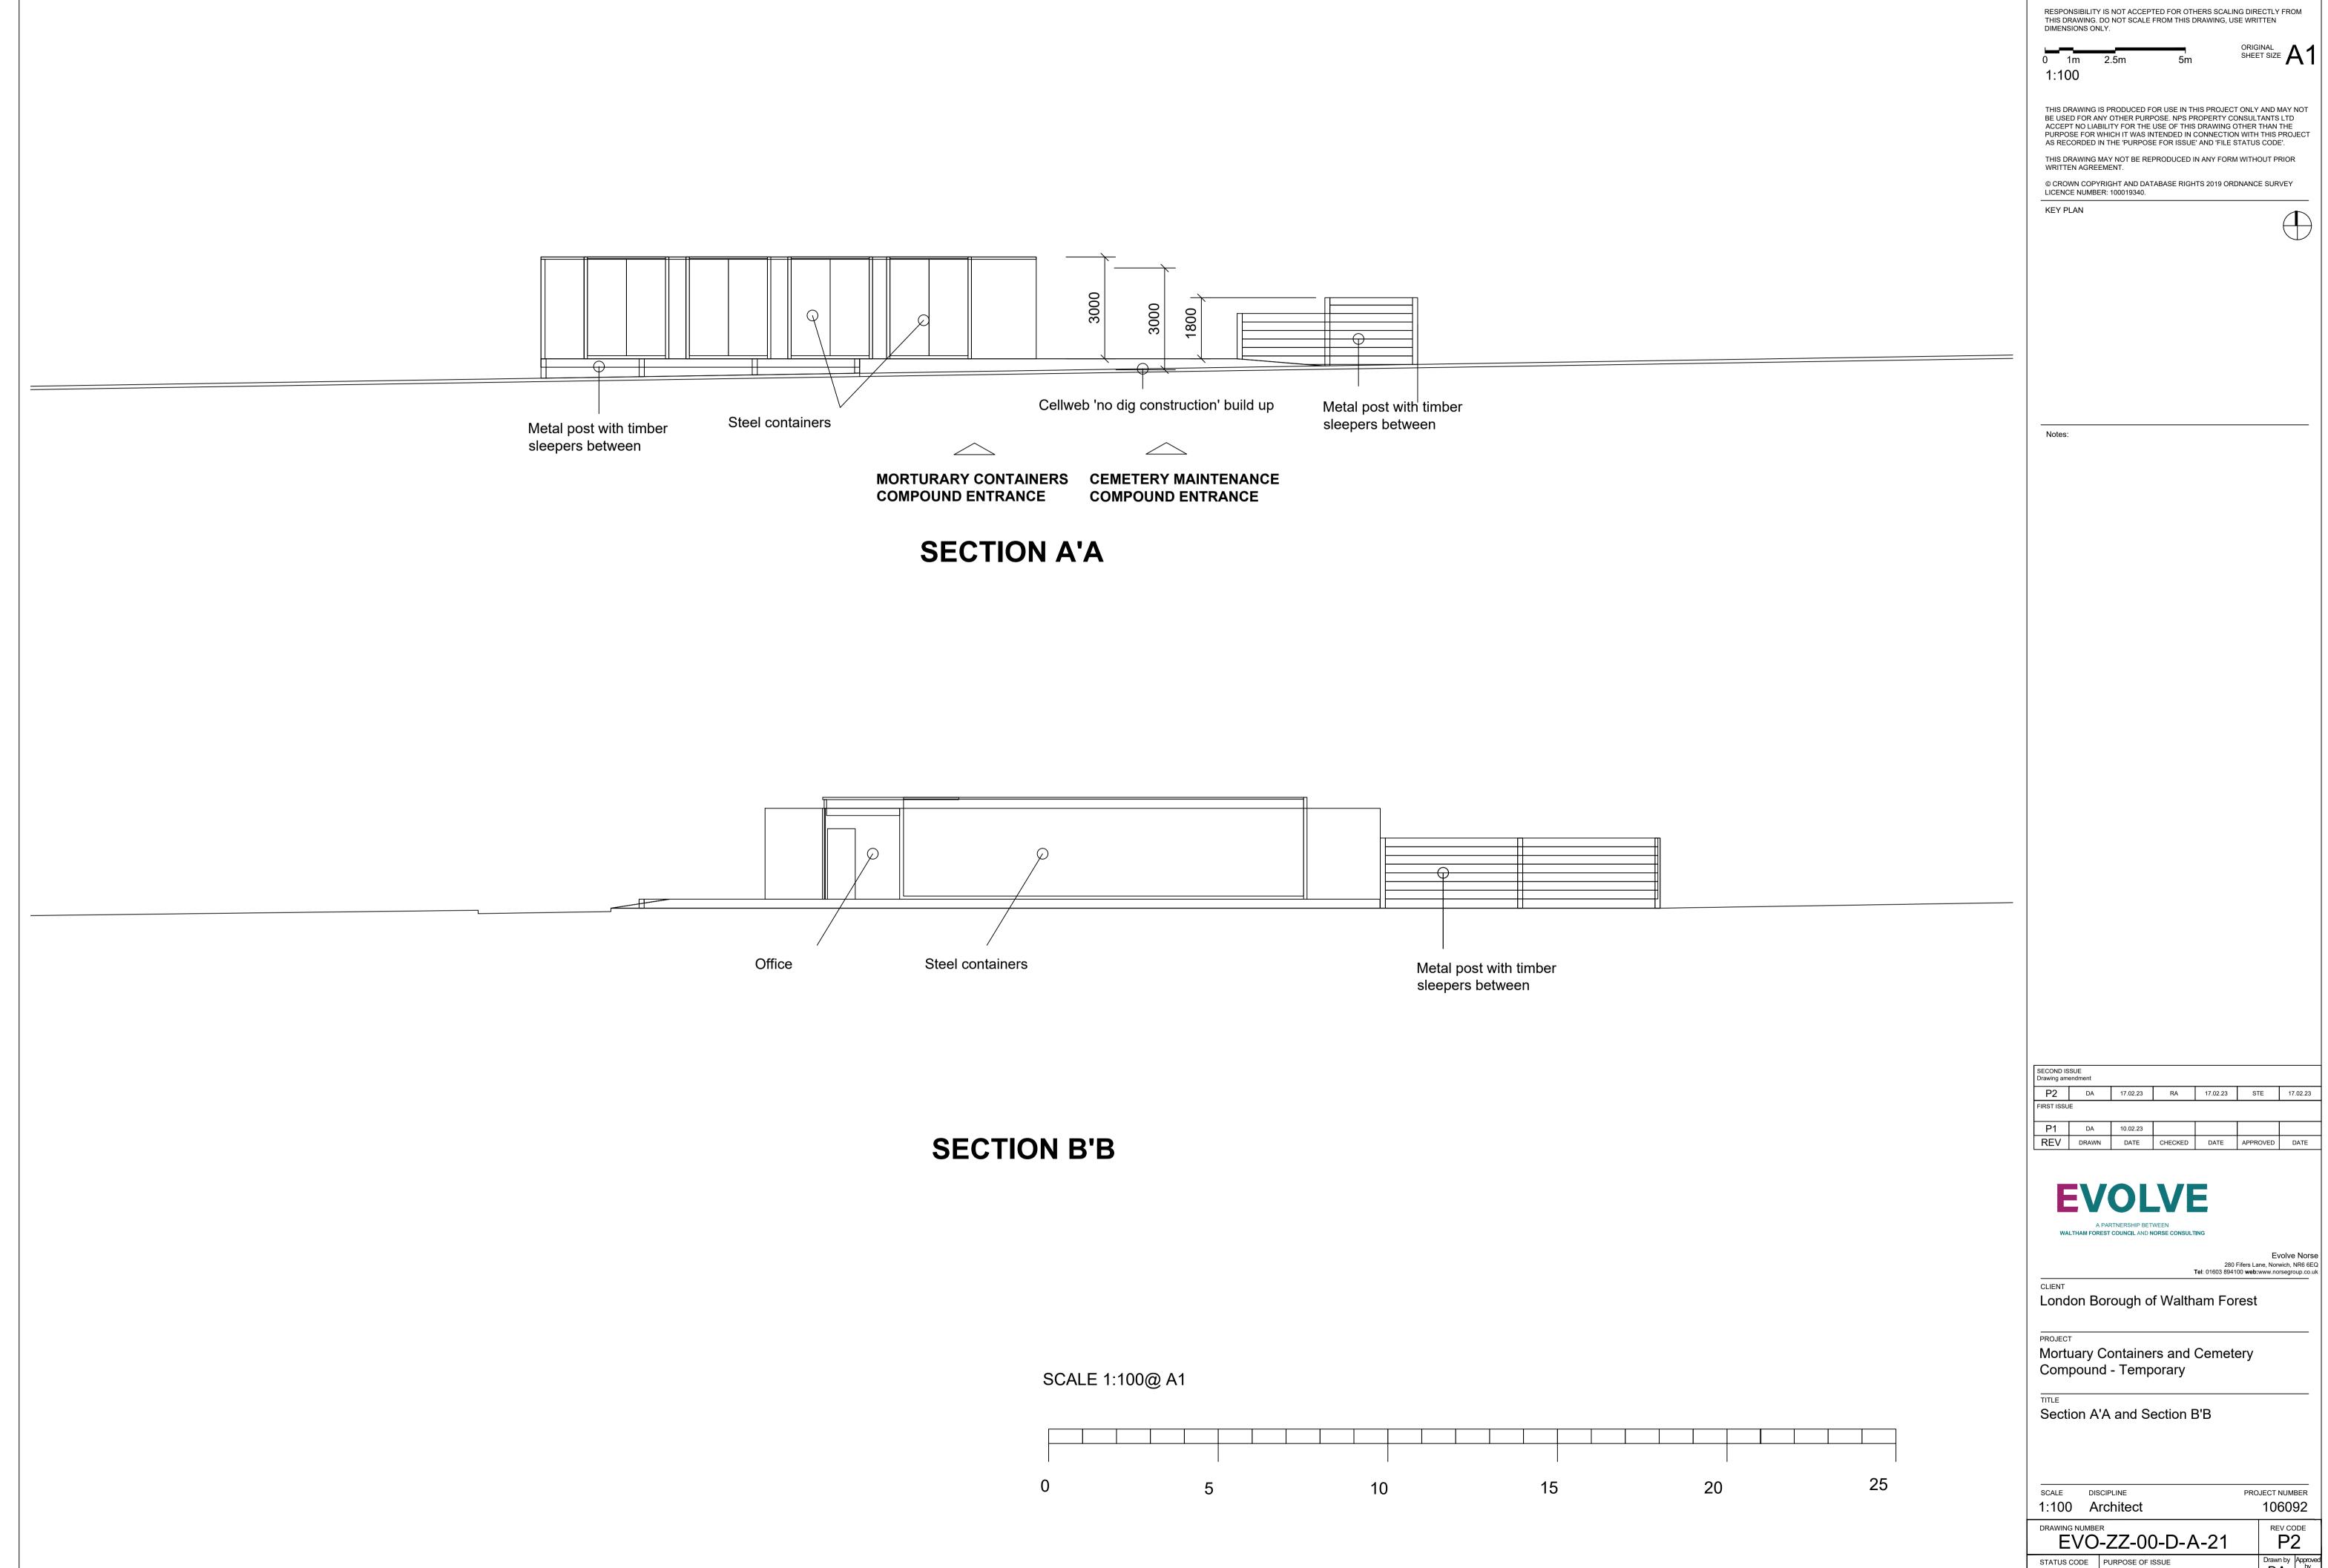

IN ANY FORM WITHOUT PRIOR WRITTEN AGREEMENT. © CROWN COPYRIGHT AND DATABASE RIGHTS 2019 ORDNANCE SURVEY LICENCE NUMBER: 100019340.

KEY PLAN



P3 DA 10.02.23 STE 10.02.23 STE 10.02.23 SECOND ISSUE Drawings renamed at planner's request 
 P2
 DA
 24.11.22
 STE
 24.11.22
 STE
 24.11.22

 FIRST ISSUE
 24.11.22
 STE
 24.11.22
 STE
 24.11.22

 P1
 JT
 19.12.21
 JT
 19.12.21
 JT
 19.12.21

 REV
 DRAWN
 DATE
 CHECKED
 DATE
 APPROVED
 DATE



Evolve Norse 280 Fifers Lane, Norwich, NR6 6EQ Tel: 01603 894100 web:www.norsegroup.co.uk

London Borough of Waltham Forest

Mortuary Containers and Cemetery

Compound - Temporary

Side Elevation B - As Proposed

SCALE DISCIPLINE PROJECT NUMBER 1:100 Architect 106092 P3

EVO-ZZ-00-D-A-19 STATUS CODE PURPOSE OF ISSUE Information

© COPYRIGHT NPS GROUP 2023







P2 DA 17.02.23 RA 17.02.23 STE 17.02.23

280 Fifers Lane, Norwich, NR6 6EQ
Tel: 01603 894100 web:www.norsegroup.co.uk

PROJECT NUMBER 106092

Information

Drawn by Approved by Checked by STE