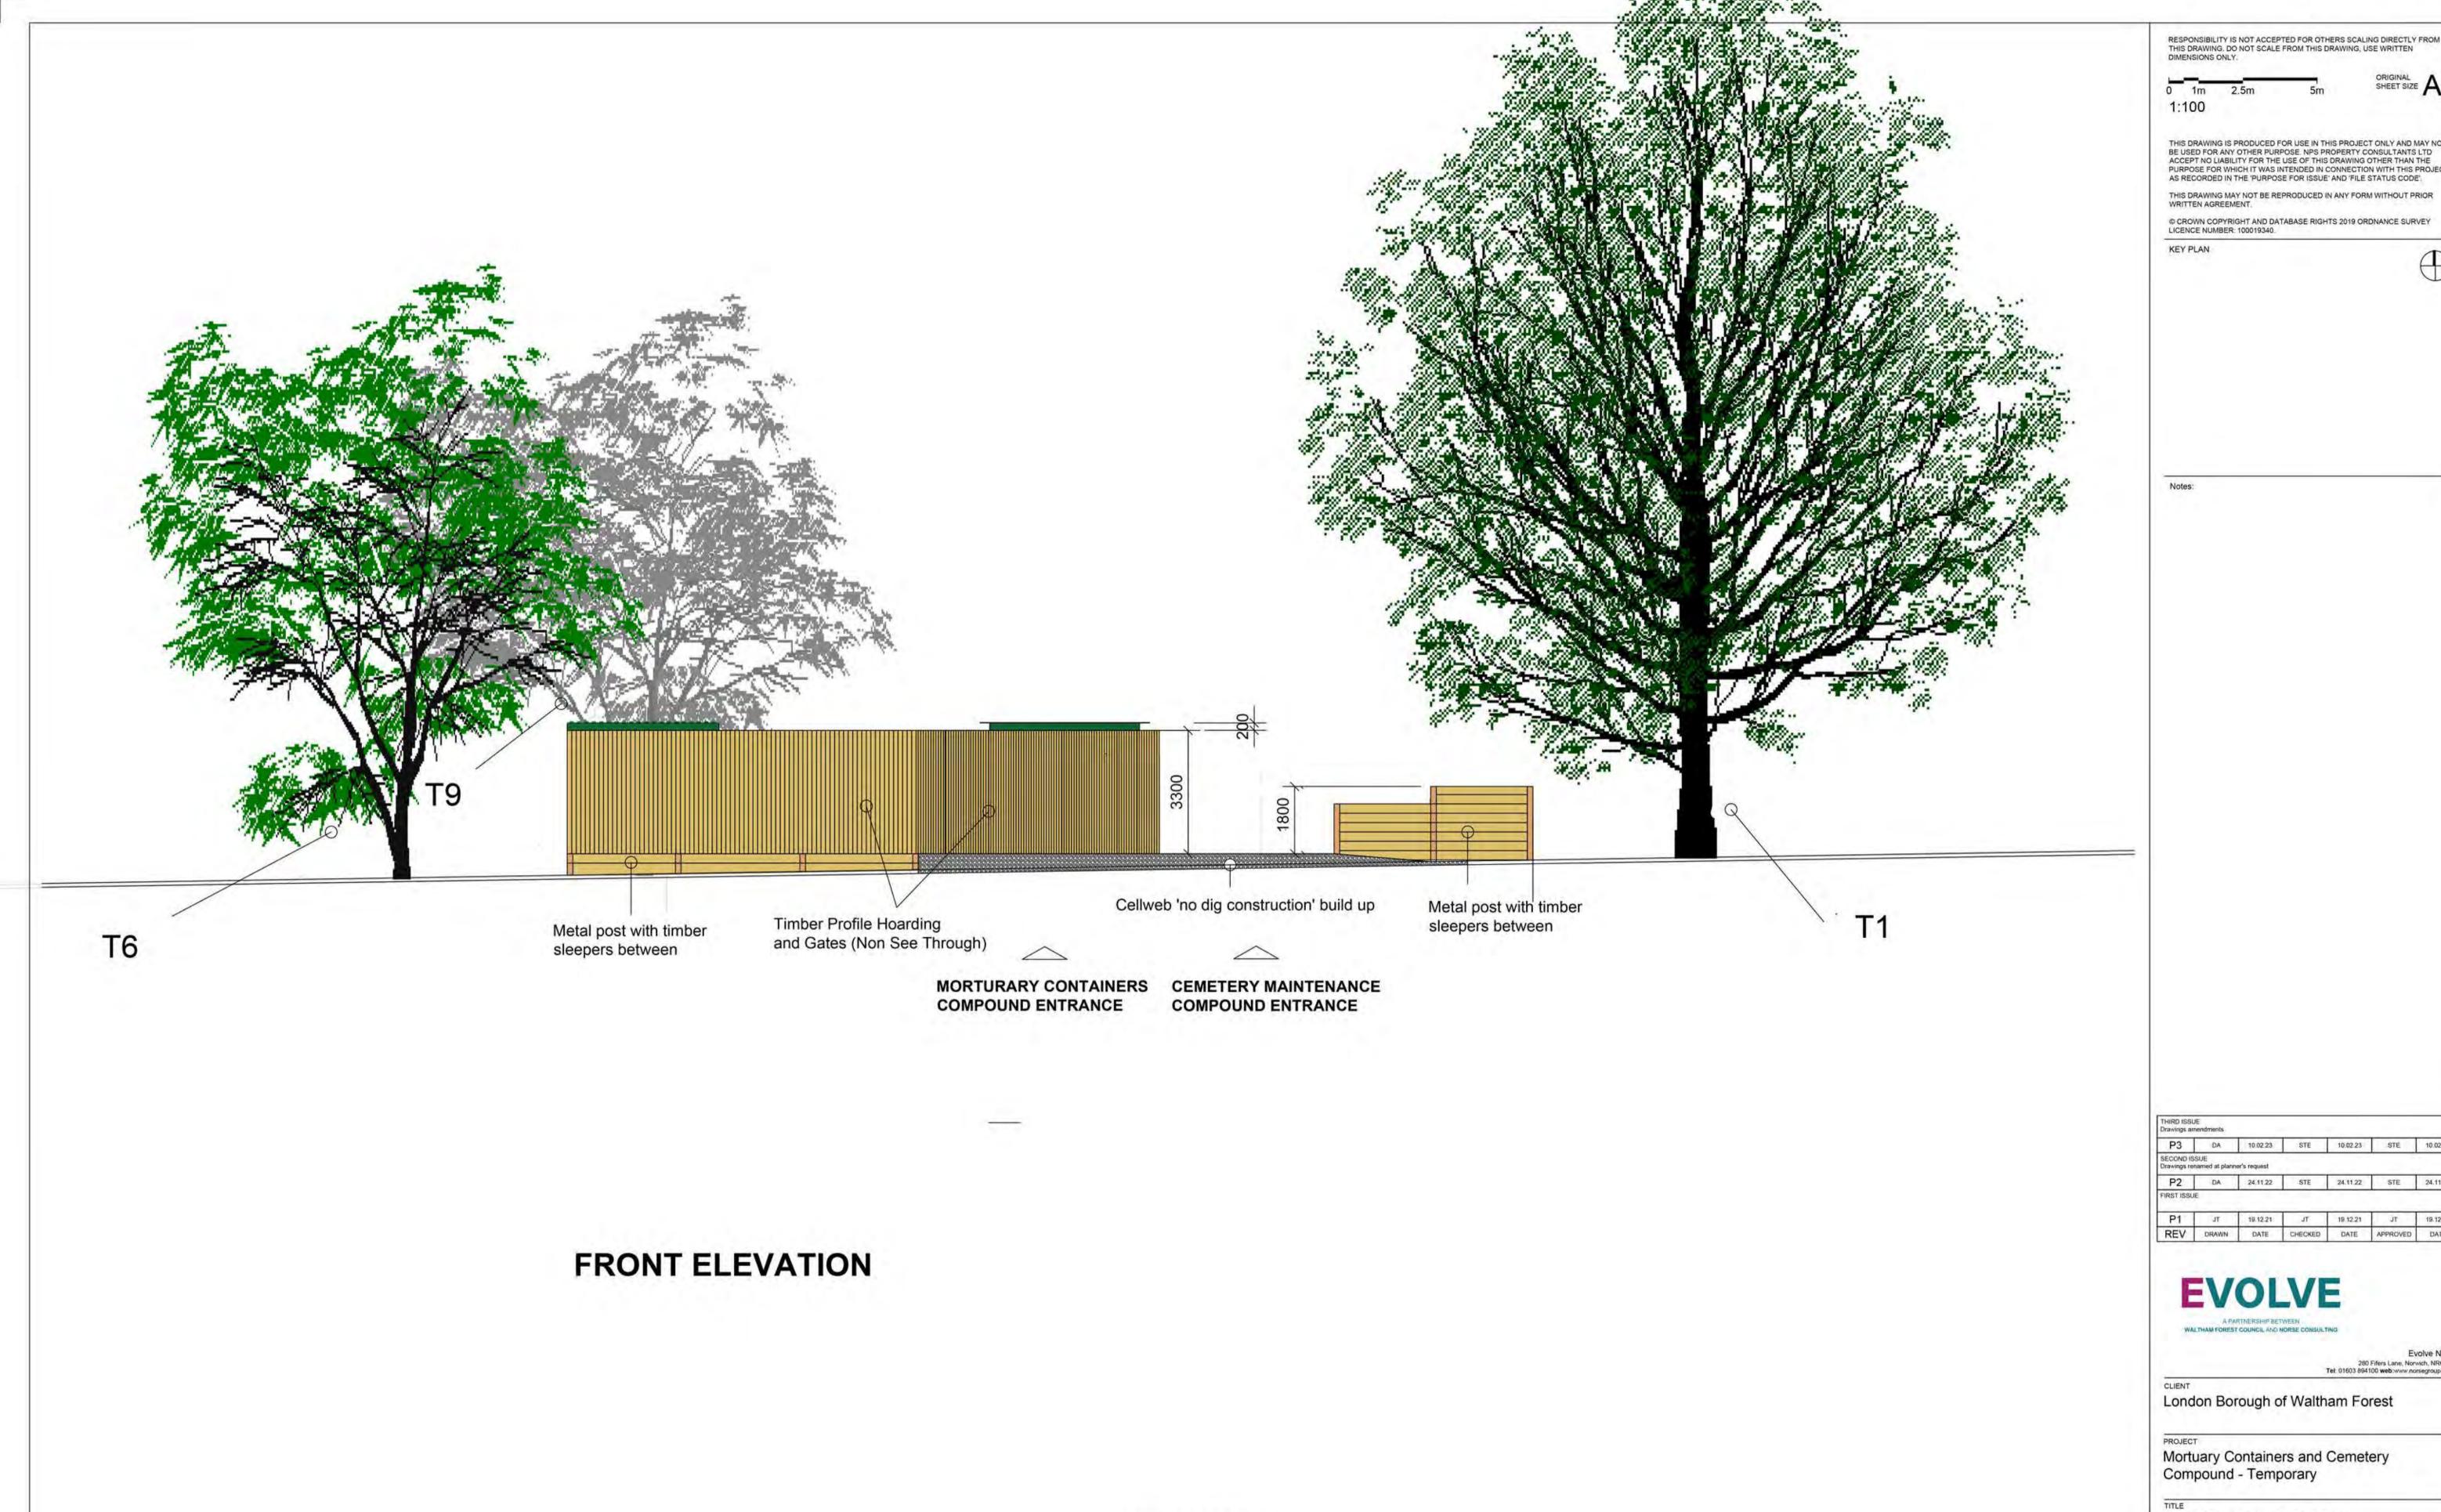

## FRONT ELEVATION

RESPONSIBILITY IS NOT ACCEPTED FOR OTHERS SCALING DIRECTLY FROM THIS DRAWING. DO NOT SCALE FROM THIS DRAWING, USE WRITTEN DIMENSIONS ONLY.

THIS DRAWING IS PRODUCED FOR USE IN THIS PROJECT ONLY AND MAY NOT BE USED FOR ANY OTHER PURPOSE. NPS PROPERTY CONSULTANTS LTD ACCEPT NO LIABILITY FOR THE USE OF THIS DRAWING OTHER THAN THE PURPOSE FOR WHICH IT WAS INTENDED IN CONNECTION WITH THIS PROJECT AS RECORDED IN THE 'PURPOSE FOR ISSUE' AND 'FILE STATUS CODE'.

Mortuary Containers and Cemetery Compound - Temporary

Front Elevation - Pre - Existing

SCALE DISCIPLINE 1:100 Architect

PROJECT NUMBER 106092

EVO-ZZ-00-D-A-07 P2 Drawn by Approved by STE STATUS CODE PURPOSE OF ISSUE Information