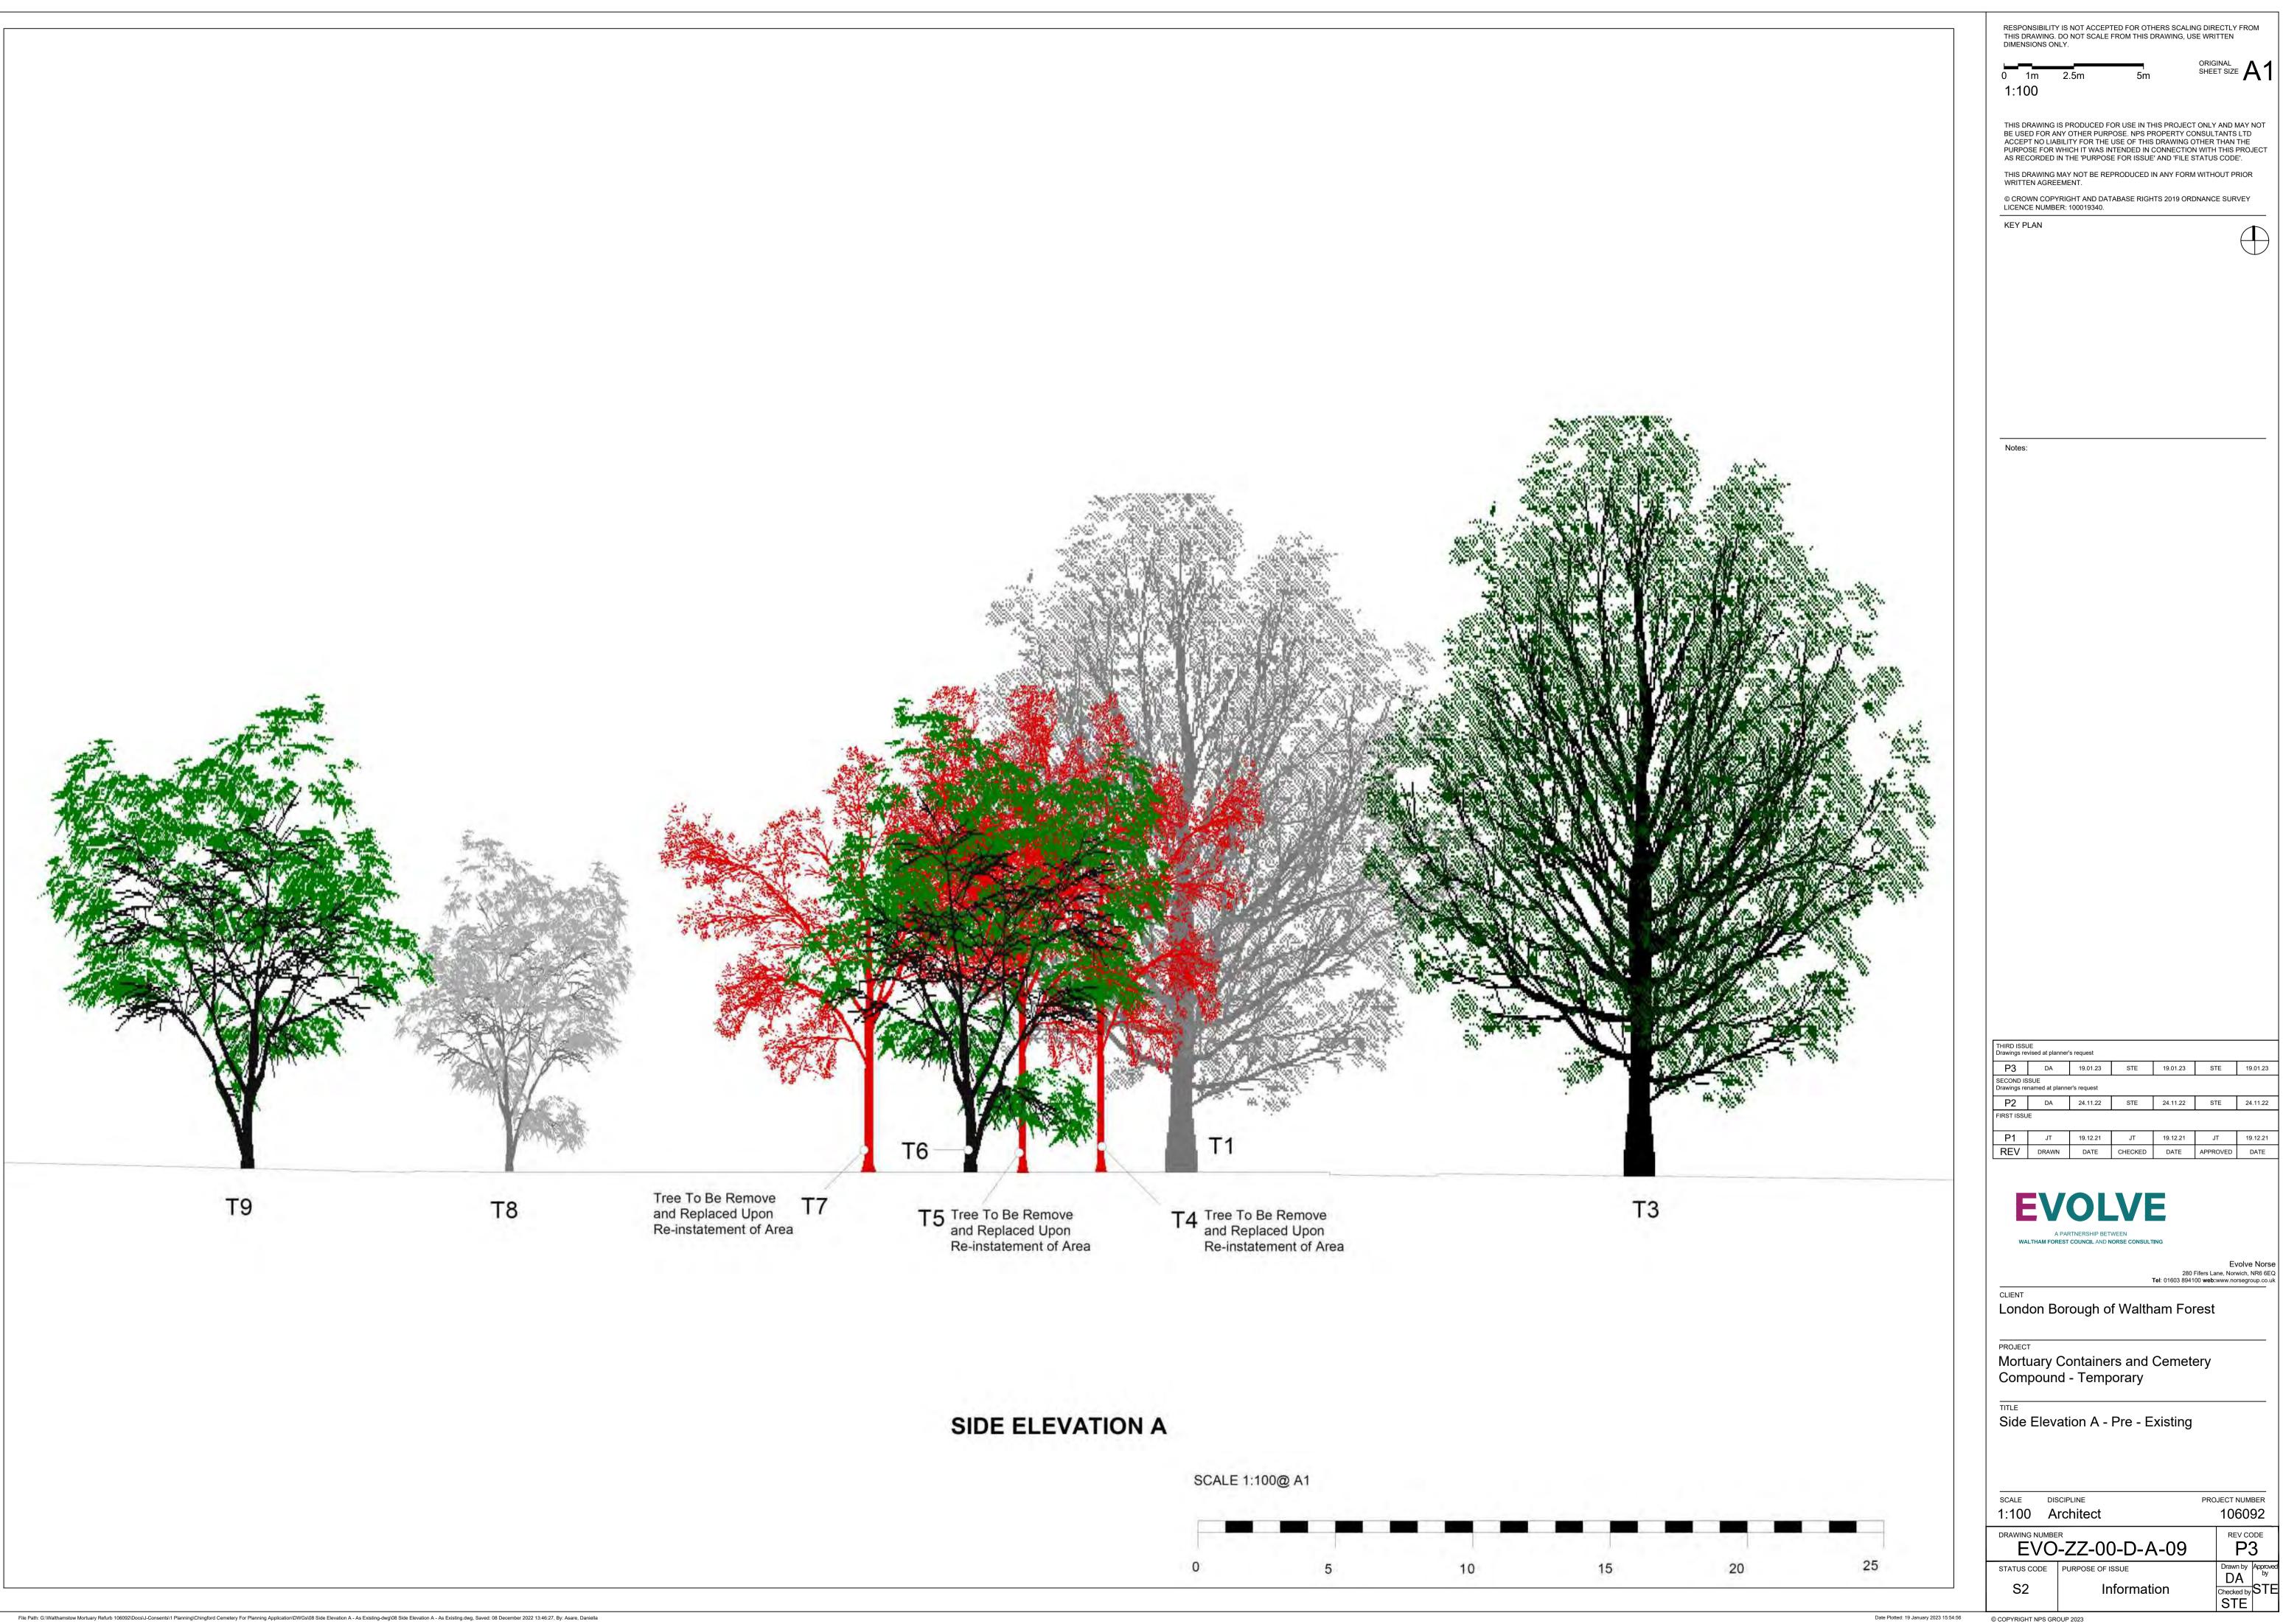

## SIDE ELEVATION B

SCALE 1:100@ A1 25 15

RESPONSIBILITY IS NOT ACCEPTED FOR OTHERS SCALING DIRECTLY FROM THIS DRAWING. DO NOT SCALE FROM THIS DRAWING, USE WRITTEN DIMENSIONS ONLY.

THIS DRAWING IS PRODUCED FOR USE IN THIS PROJECT ONLY AND MAY NOT BE USED FOR ANY OTHER PURPOSE. NPS PROPERTY CONSULTANTS LTD ACCEPT NO LIABILITY FOR THE USE OF THIS DRAWING OTHER THAN THE PURPOSE FOR WHICH IT WAS INTENDED IN CONNECTION WITH THIS PROJECT AS RECORDED IN THE 'PURPOSE FOR ISSUE' AND 'FILE STATUS CODE'.

Mortuary Containers and Cemetery Compound - Temporary

Side Elevation B - Pre - Existing

SCALE DISCIPLINE 1:100 Architect

PROJECT NUMBER 106092

EVO-ZZ-00-D-A-13

STATUS CODE PURPOSE OF ISSUE

Information

Drawn by Approved by STE STE

P2

File Path: G:\Walthamstow Mortuary Refurb 106092\Docs\J-Consents\1 Planning\Chingford Cemetery For Planning Application\DWGs\06 Side Elevation B - As Existing-dwg\06 Side Elevation B - As Existing.dwg, Saved: 25 November 2022 17:01:26, By: Asare, Daniella