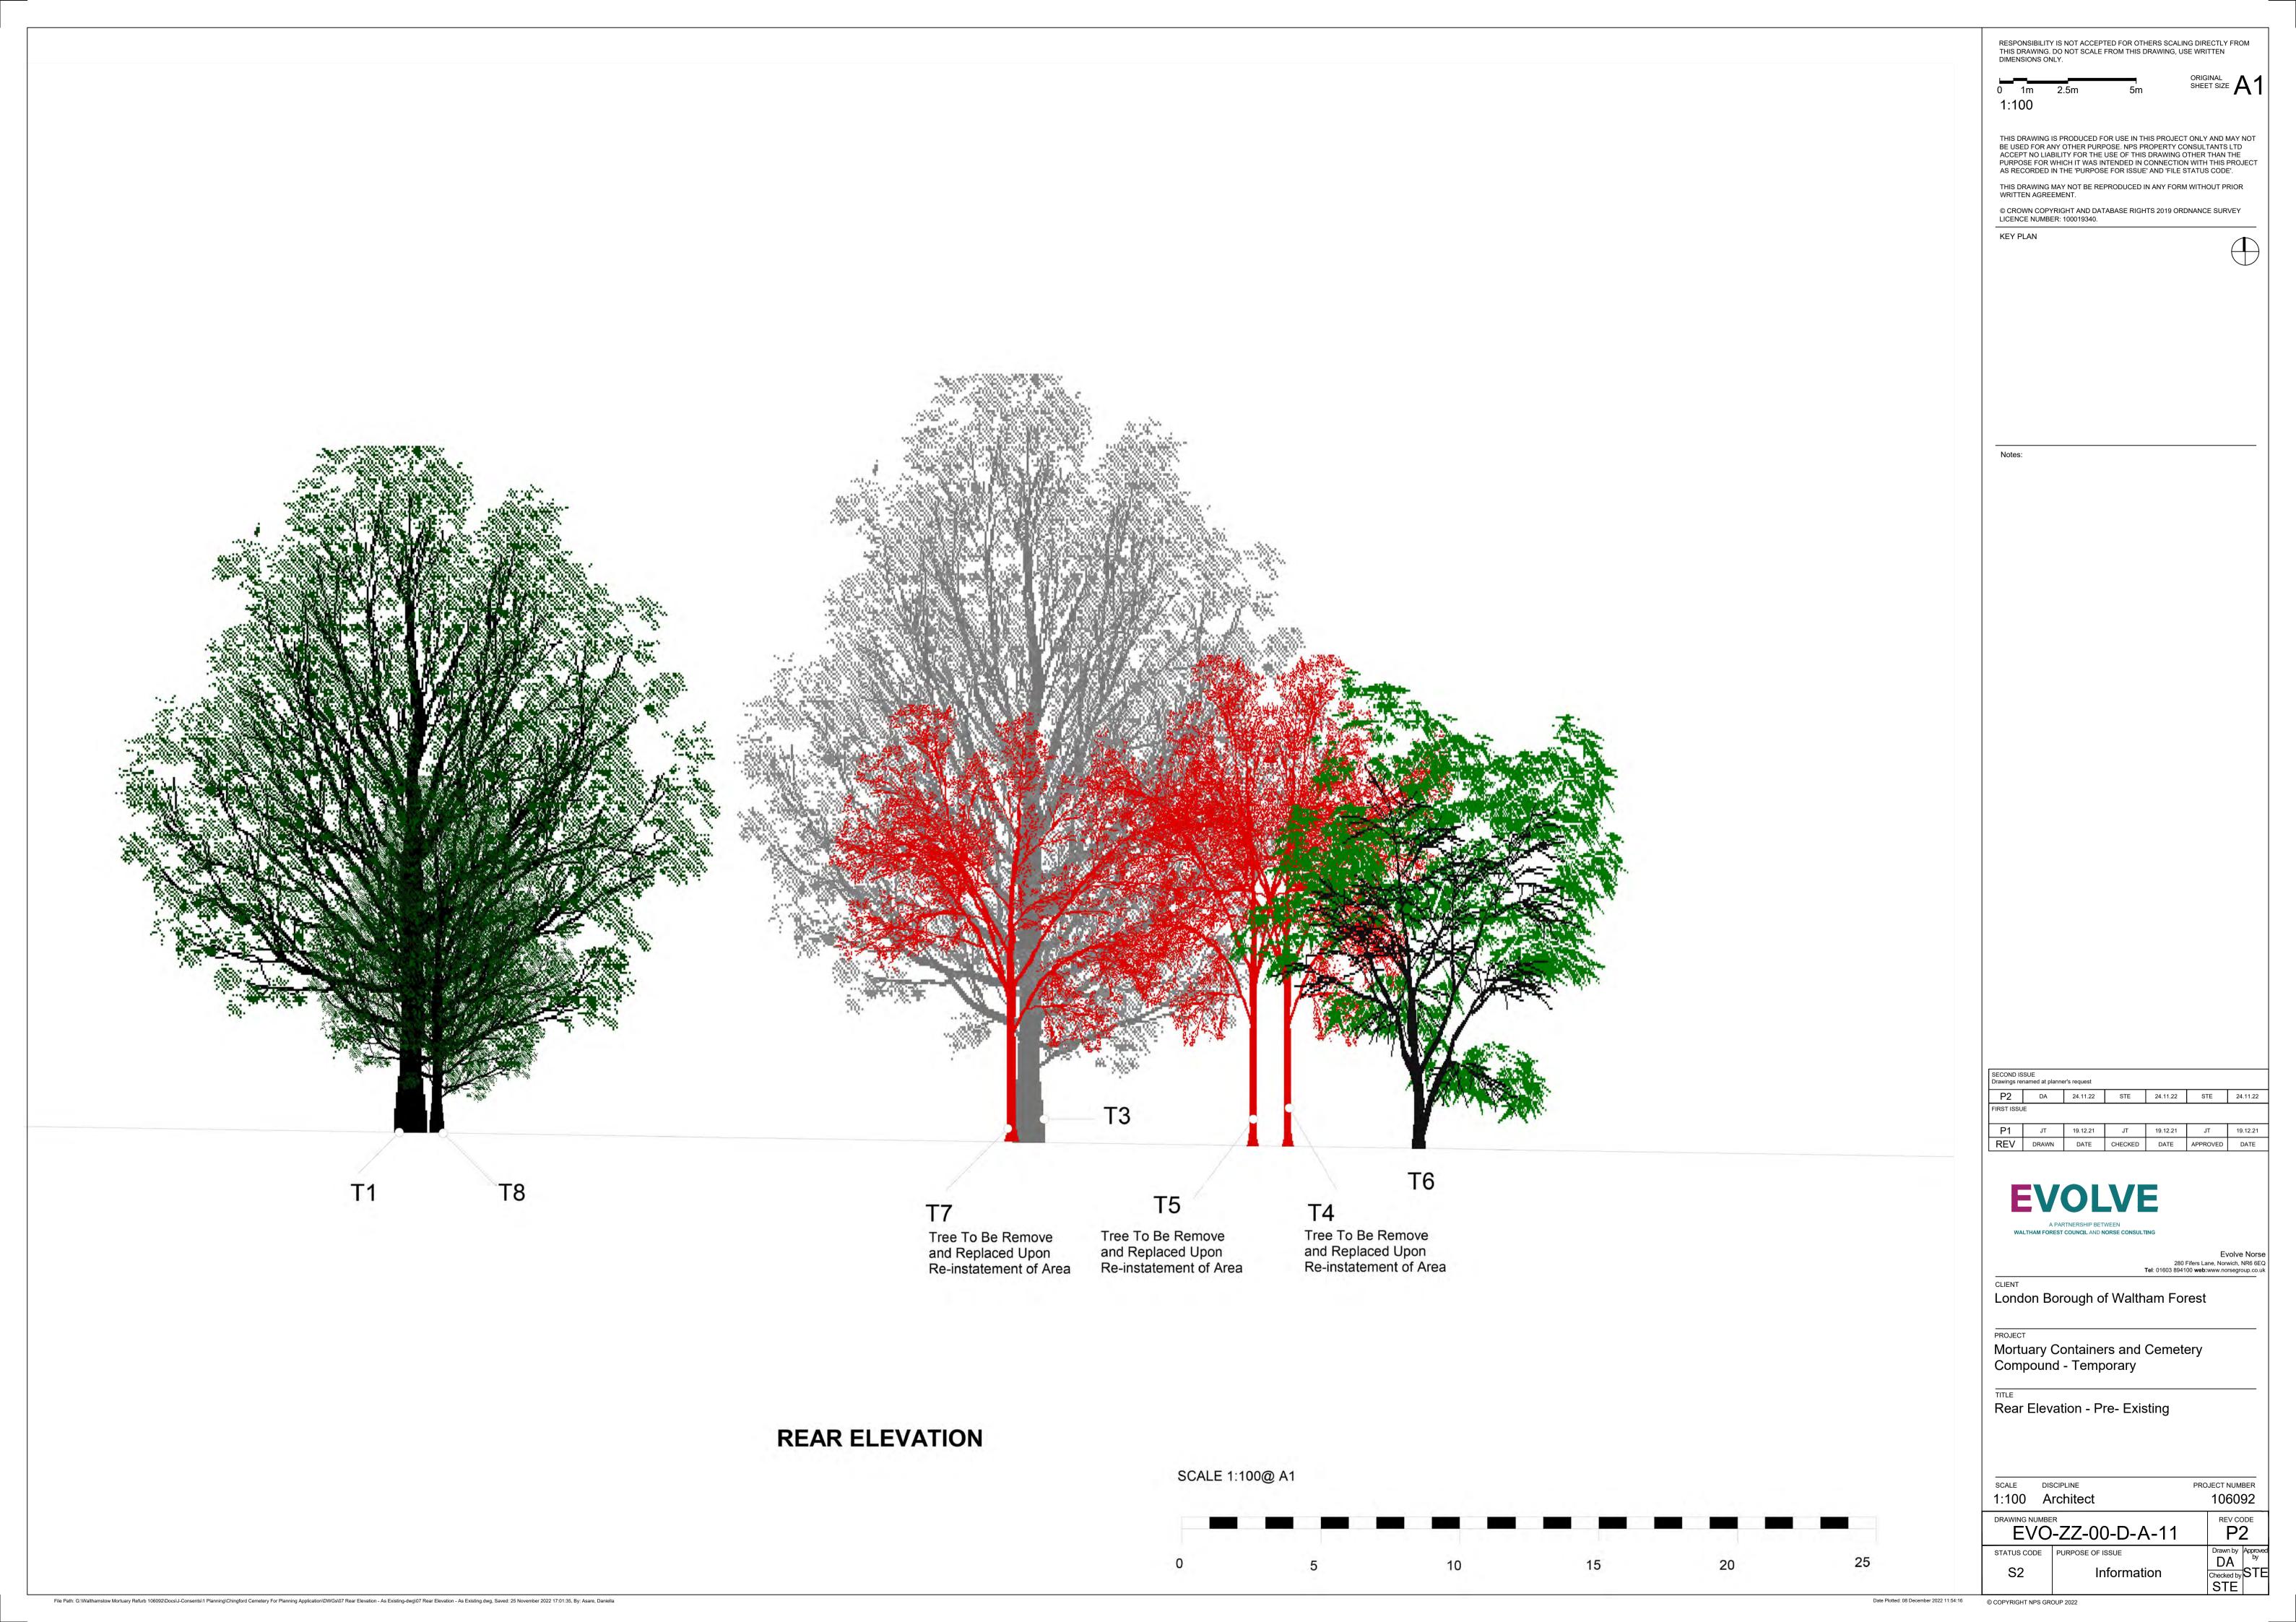

PROJECT NUMBER 106092 P3

EVO-ZZ-00-D-A-16 Drawn by Approved by Checked by STE STATUS CODE PURPOSE OF ISSUE

**REAR ELEVATION** 

RESPONSIBILITY IS NOT ACCEPTED FOR OTHERS SCALING DIRECTLY FROM THIS DRAWING, DO NOT SCALE FROM THIS DRAWING, USE WRITTEN DIMENSIONS ONLY.

Rear Elevation - As Proposed

1:100 Architect

PROJECT NUMBER 106092 P3

EVO-ZZ-00-D-A-18 STATUS CODE PURPOSE OF ISSUE

Information

DA Checked by STE