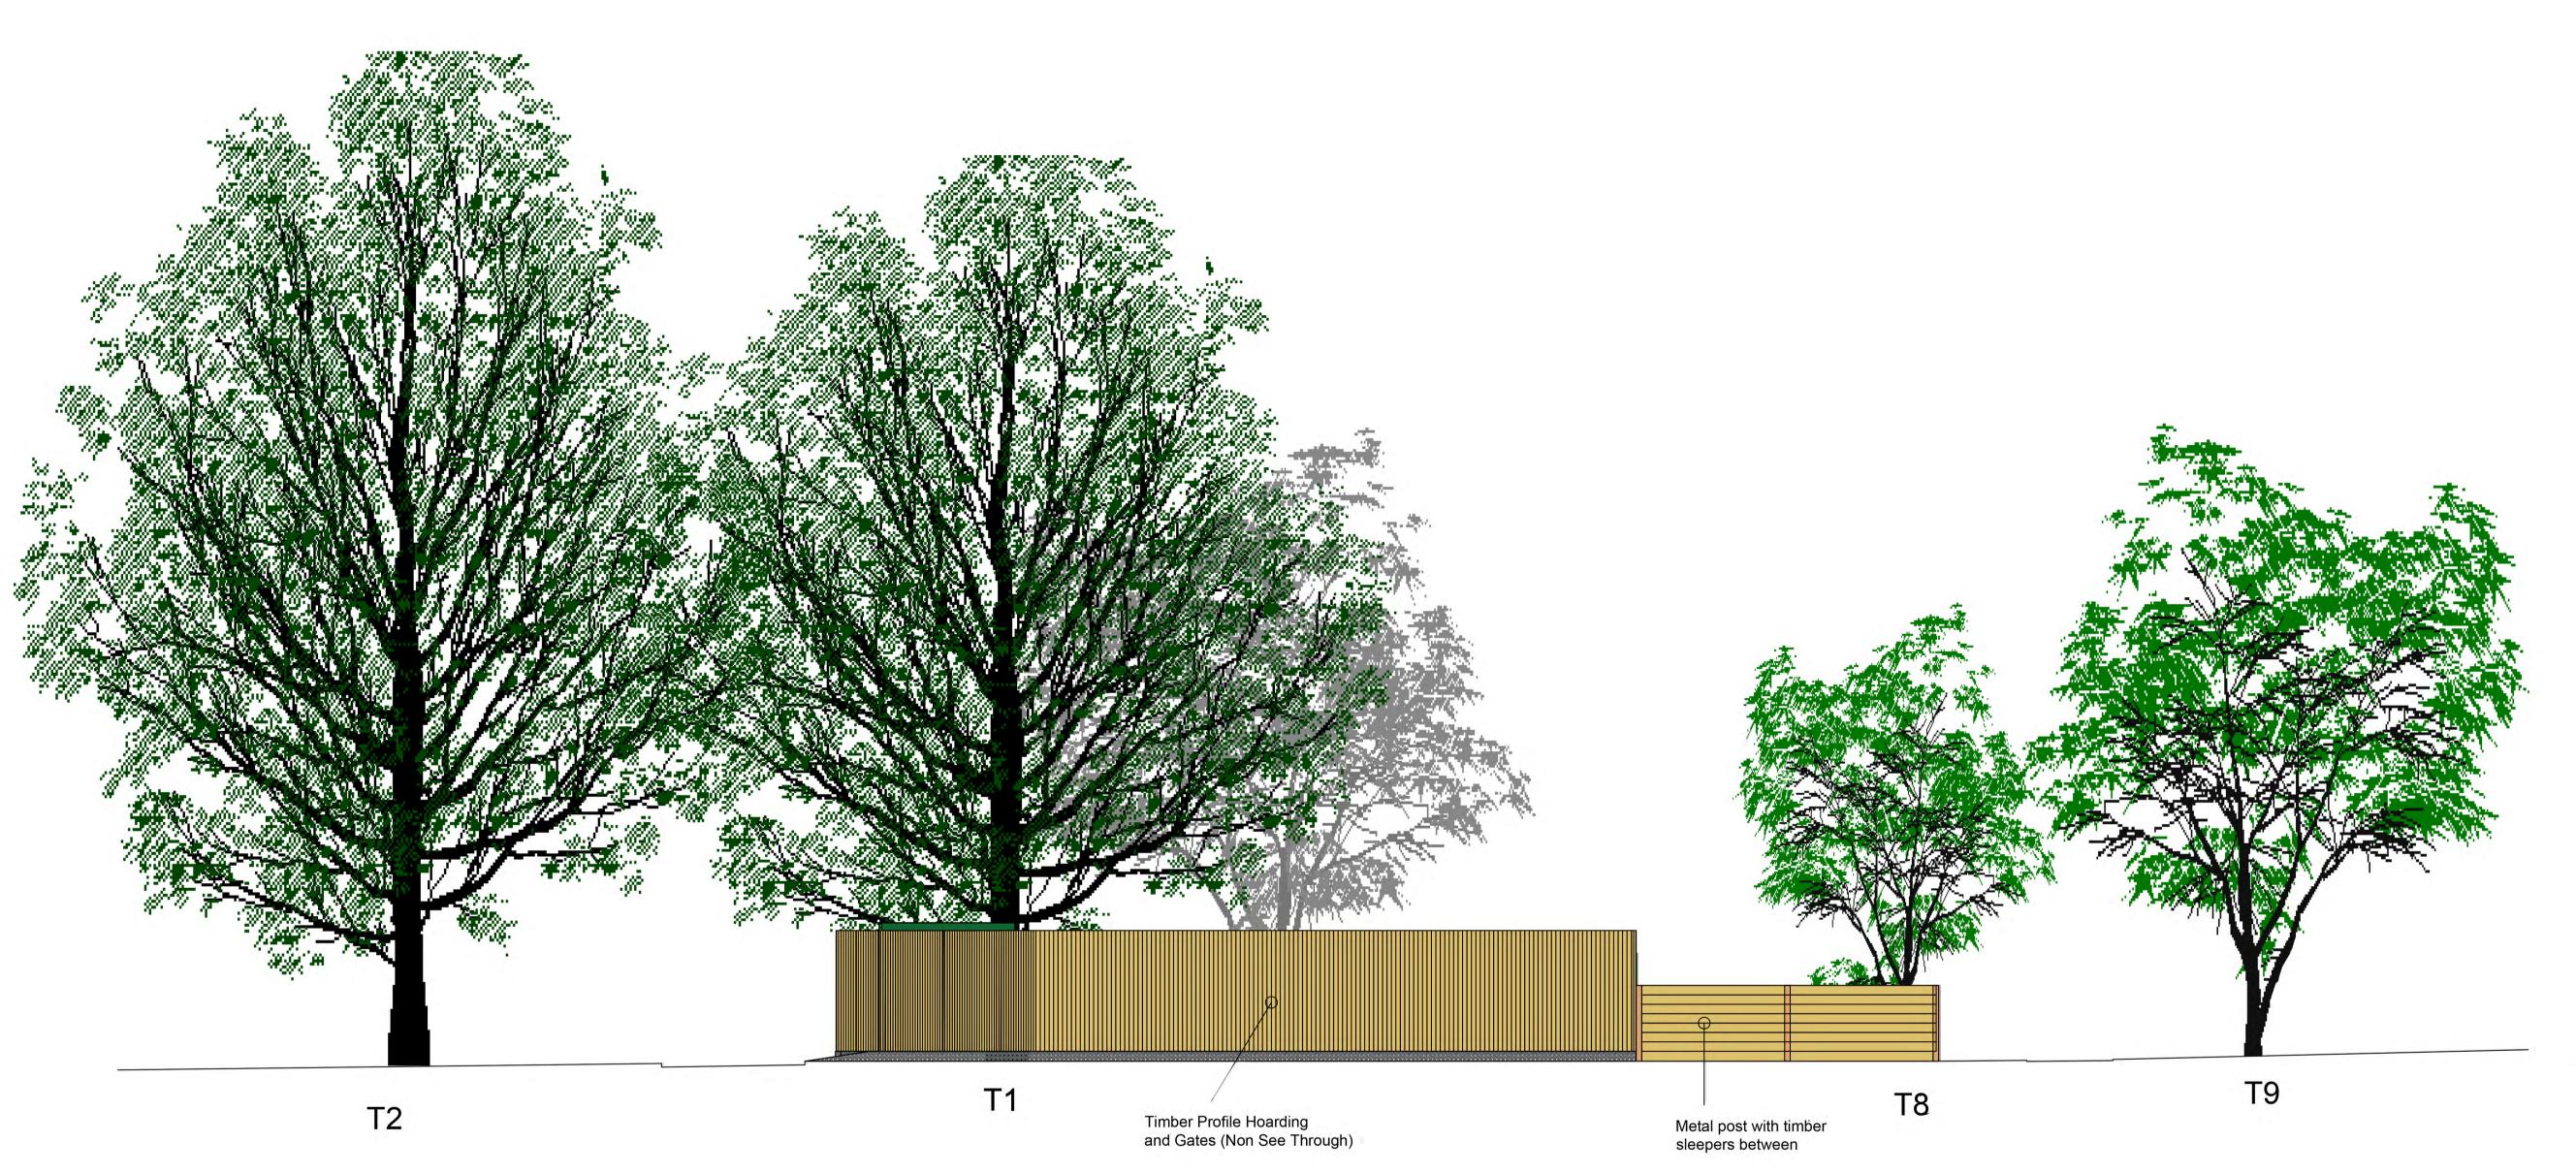

## FRONT ELEVATION

RESPONSIBILITY IS NOT ACCEPTED FOR OTHERS SCALING DIRECTLY FROM THIS DRAWING. DO NOT SCALE FROM THIS DRAWING, USE WRITTEN DIMENSIONS ONLY.

THIS DRAWING IS PRODUCED FOR USE IN THIS PROJECT ONLY AND MAY NOT BE USED FOR ANY OTHER PURPOSE. NPS PROPERTY CONSULTANTS LTD ACCEPT NO LIABILITY FOR THE USE OF THIS DRAWING OTHER THAN THE PURPOSE FOR WHICH IT WAS INTENDED IN CONNECTION WITH THIS PROJECT AS RECORDED IN THE 'PURPOSE FOR ISSUE' AND 'FILE STATUS CODE'.

Mortuary Containers and Cemetery Compound - Temporary

Front Elevation - Pre - Existing

SCALE DISCIPLINE 1:100 Architect

PROJECT NUMBER 106092

EVO-ZZ-00-D-A-07 P2 Drawn by Approved by STE STATUS CODE PURPOSE OF ISSUE Information