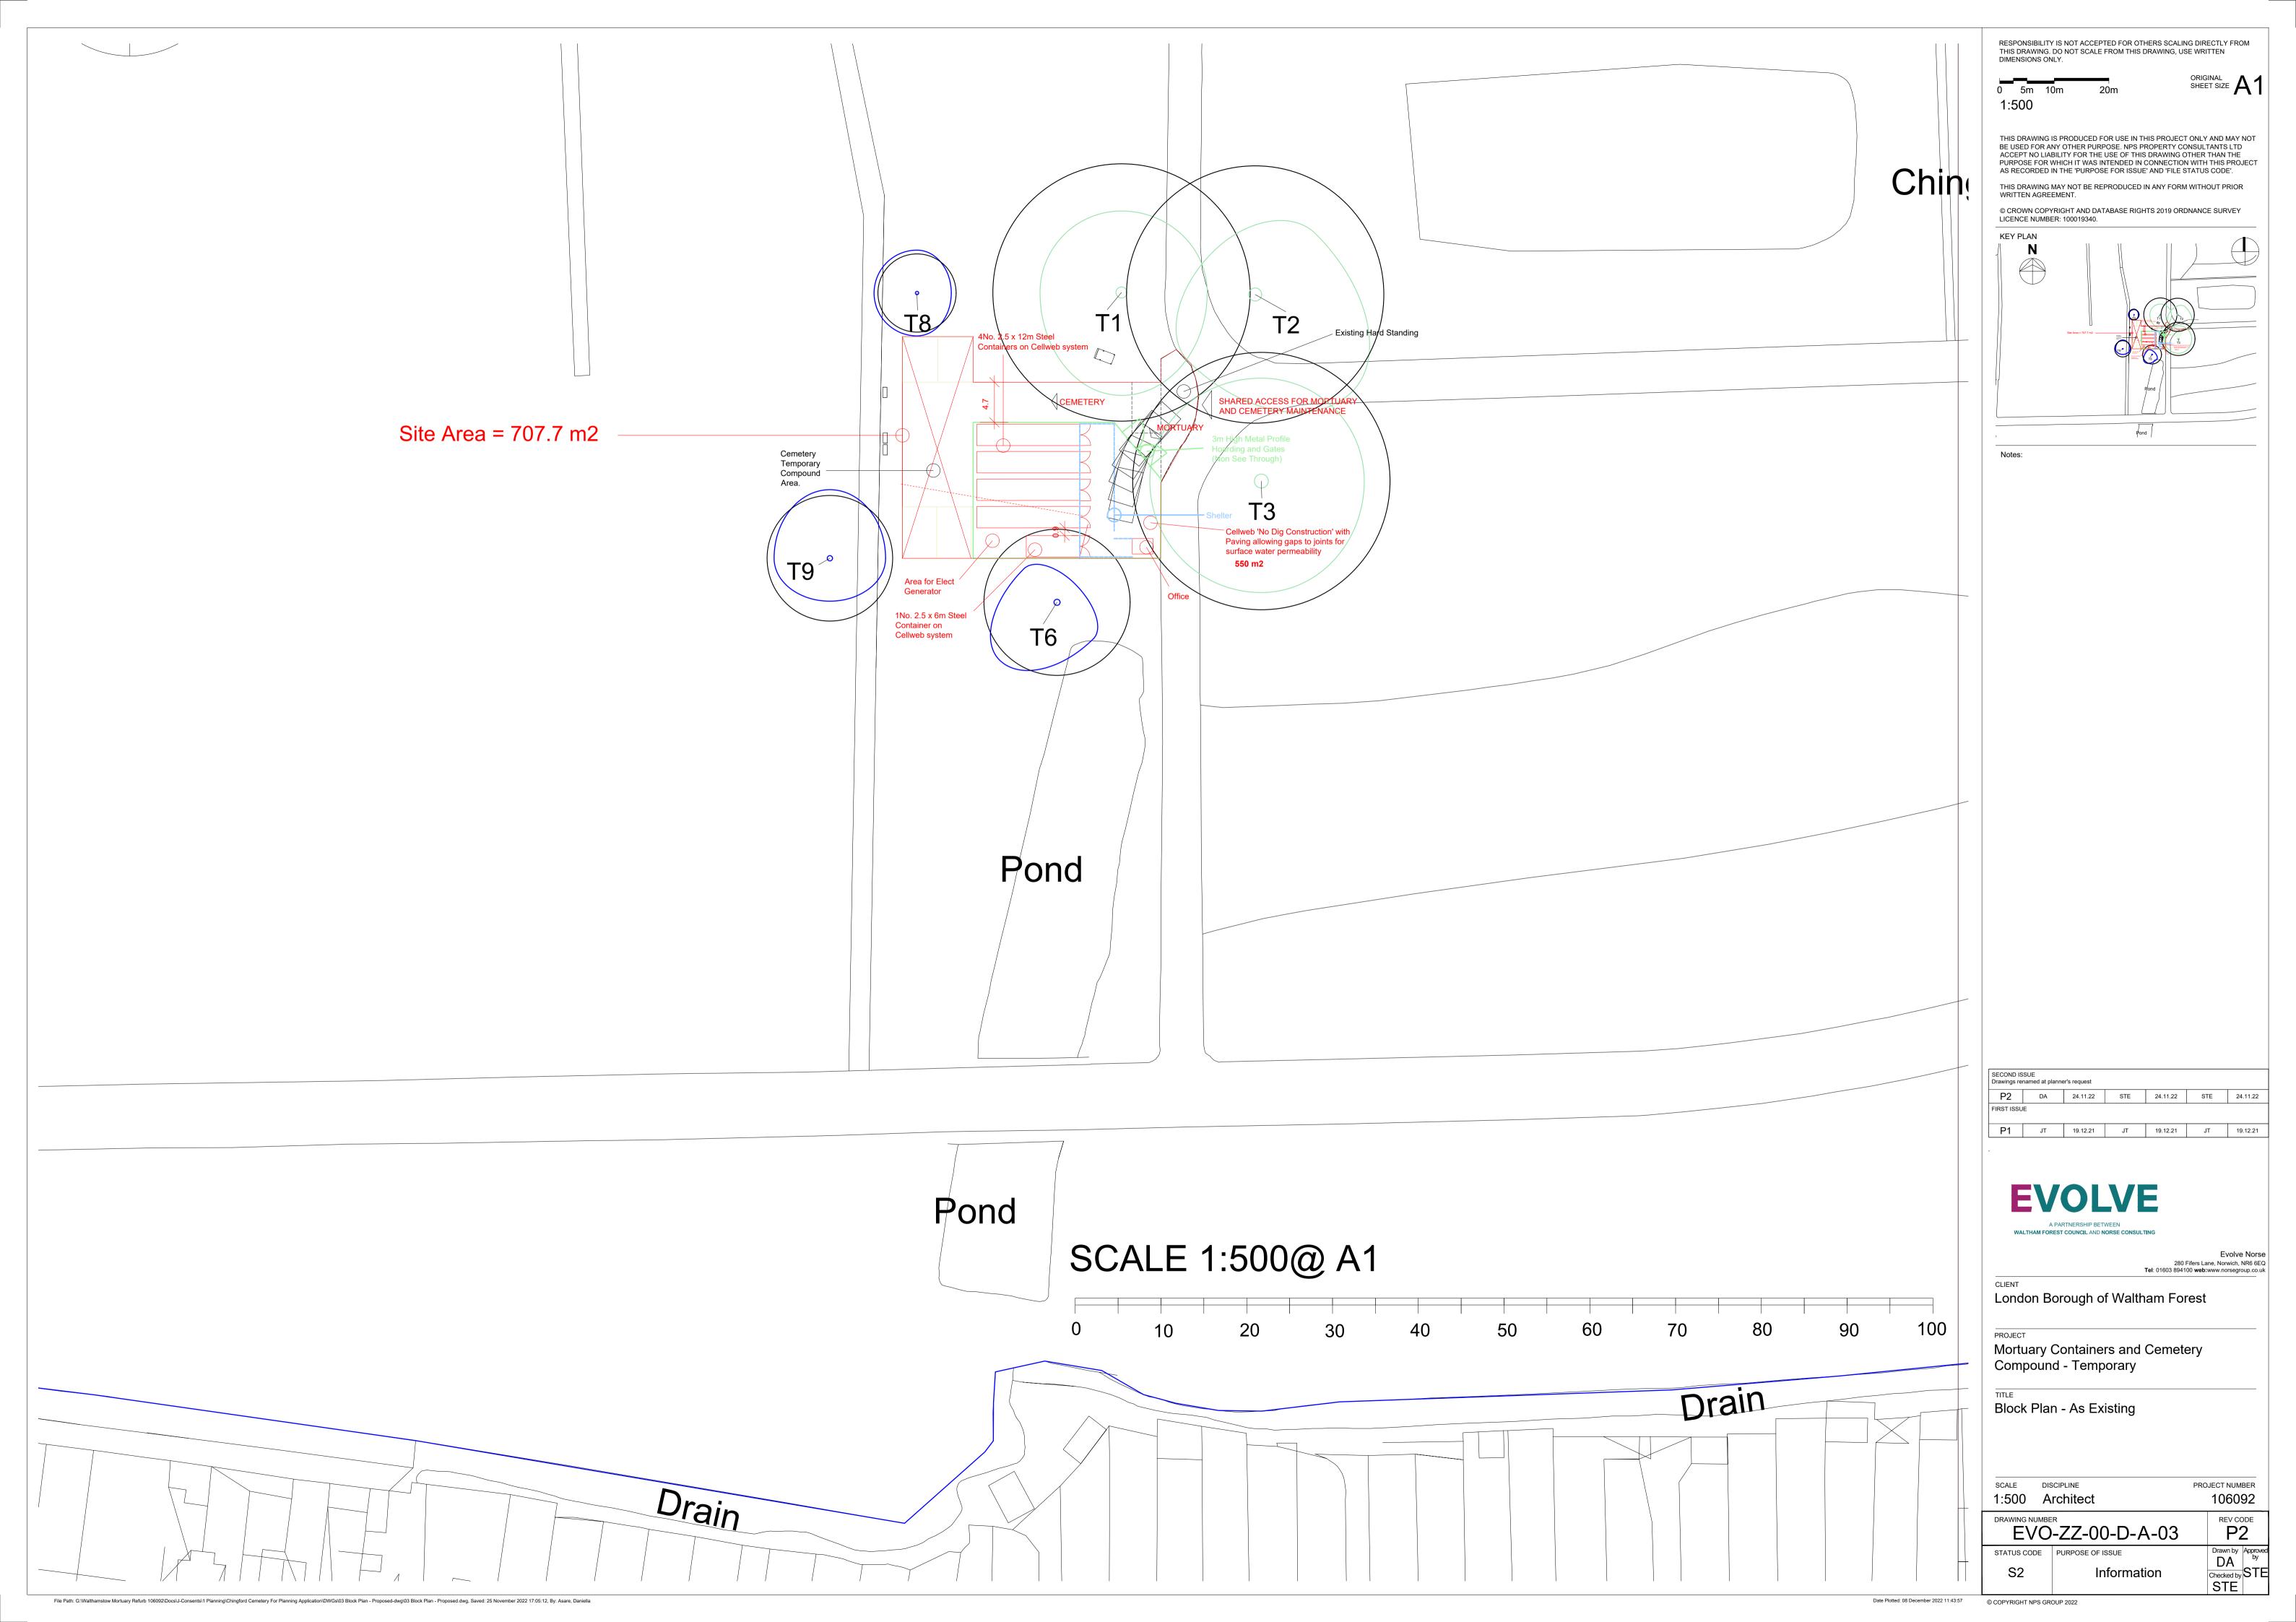

RIGHT AND DATABASE RIGHTS 2019 ORDNANCE SURVEY LICENCE NUMBER: 100019340.



SECOND ISSUE Drawings renamed at planner's request P2 DA 24.11.22 STE 24.11.22 STE 24.11.22

**P1** JT 19.12.21 JT 19.12.21 JT 19.12.21



**Evolve Norse** 280 Fifers Lane, Norwich, NR6 6EQ Tel: 01603 894100 web:www.norsegroup.co.uk

London Borough of Waltham Forest

Mortuary Containers and Cemetery Compound - Temporary

Location Plan - As Existing

SCALE DISCIPLINE 1:1250 Architect PROJECT NUMBER 106092

EVO-ZZ-00-D-A-01 P2 STATUS CODE PURPOSE OF ISSUE

Information

Drawn by Approved by STE

File Path: G:\Walthamstow Mortuary Refurb 106092\Docs\J-Consents\1 Planning\Chingford Cemetery For Planning Application\DWGs\01 Location Plan-dwg\01 Location Plan.dwg, Saved: 25 November 2022 15:38:40, By: Asare, Daniella













## FRONT ELEVATION



RESPONSIBILITY IS NOT ACCEPTED FOR OTHERS SCALING DIRECTLY FROM THIS DRAWING. DO NOT SCALE FROM THIS DRAWING, USE WRITTEN DIMENSIONS ONLY.

THIS DRAWING IS PRODUCED FOR USE IN THIS PROJECT ONLY AND MAY NOT BE USED FOR ANY OTHER PURPOSE. NPS PROPERTY CONSULTANTS LTD ACCEPT NO LIABILITY FOR THE USE OF THIS DRAWING OTHER THAN THE PURPOSE FOR WHICH IT WAS INTENDED IN CONNECTION WITH THIS PROJECT AS RECORDED IN THE 'PURPOSE FOR ISSUE' AND 'FILE STATUS CODE'.

THIS DRAWING MAY NOT BE REPRODUCED IN ANY FORM WITHOUT PRIOR WRITTEN AGREEMENT.

© CROWN COPYRIGHT AND DATABASE RIGHTS 2019 ORDNANCE SURVEY LICENCE NUMBER: 100019340.

**KEY PLAN** 



SECOND ISSUE Drawings renamed at planner's request 
 P2
 DA
 24.11.22
 STE
 24.11.22
 STE
 24.11.22

 FIRST ISSUE
 P1 JT 19.