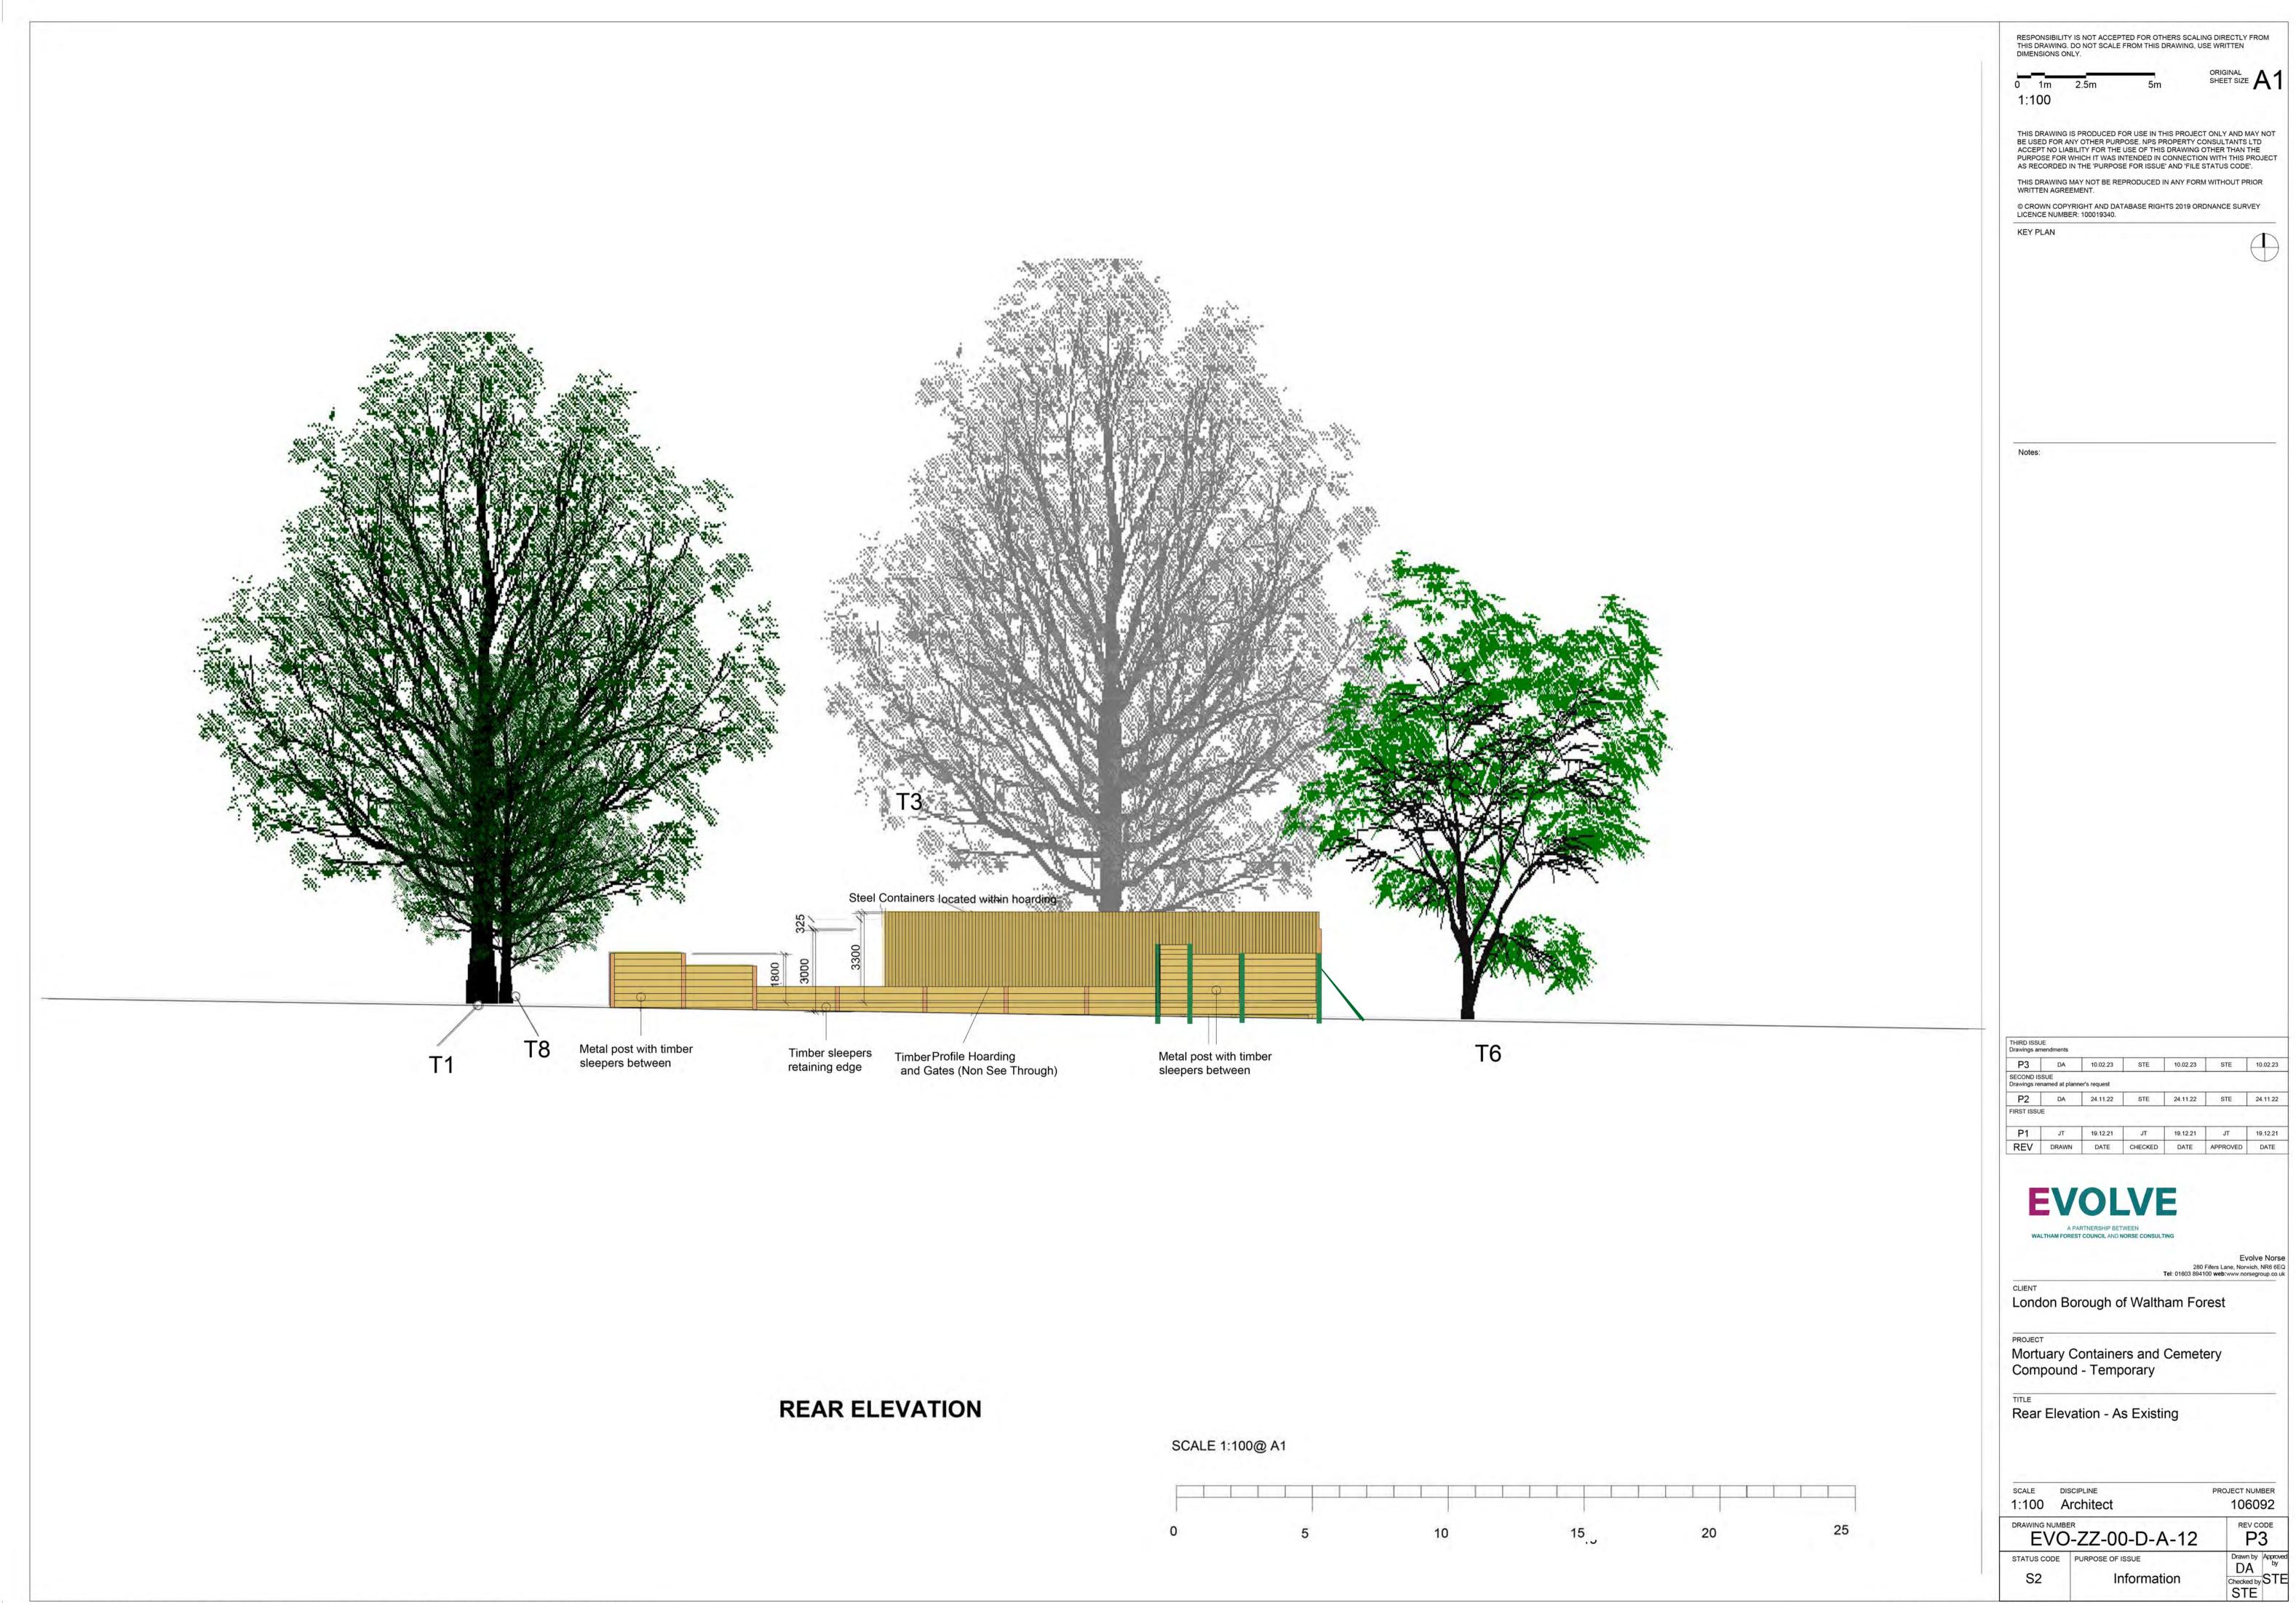

PROJECT NUMBER 106092 P3

EVO-ZZ-00-D-A-16 Drawn by Approved by Checked by STE STATUS CODE PURPOSE OF ISSUE

**REAR ELEVATION** 

RESPONSIBILITY IS NOT ACCEPTED FOR OTHERS SCALING DIRECTLY FROM THIS DRAWING, DO NOT SCALE FROM THIS DRAWING, USE WRITTEN DIMENSIONS ONLY.

THIS DRAWING IS PRODUCED FOR USE IN THIS PROJECT ONLY AND MAY NOT BE USED FOR ANY OTHER PURPOSE. NPS PROPERTY CONSULTANTS LTD ACCEPT NO LIABILITY FOR THE USE OF THIS DRAWING OTHER THAN THE PURPOSE FOR WHICH IT WAS INTENDED IN CONNECTION WITH THIS PROJECT AS RECORDED IN THE 'PURPOSE FOR ISSUE' AND 'FILE STATUS CODE'

THIS DRAWING MAY NOT BE REPRODUCED IN ANY FORM WITHOUT PRIOR WRITTEN AGREEMENT.

© CROWN COPYRIGHT AND DATABASE RIGHTS 2019 ORDNANCE SURVEY LICENCE NUMBER: 100019340.

KEY PLAN

P3 DA 10.02.23 STE 10.02.23 STE 10.02.23 SECOND ISSUE Drawings renamed at planner's request P2 DA 24.11.22 STE 24.11.22 STE 24.11.22 
 P1
 JT
 19.12.21
 JT
 18.12.21
 JT
 18.12.21

 REV
 DRAWN
 DATE
 CHECKED
 DATE
 APPROVED
 DATE

280 Fifers Lane, Norwich, NR6 6EQ Tel: 01603 894100 web:www.norsegroup.co.uk

London Borough of Waltham Forest

Mortuary Containers and Cemetery Compound - Temporary

Rear Elevation - As Proposed

1:100 Architect

PROJECT NUMBER 106092 P3

EVO-ZZ-00-D-A-18 STATUS CODE PURPOSE OF ISSUE

Information

DA Checked by STE