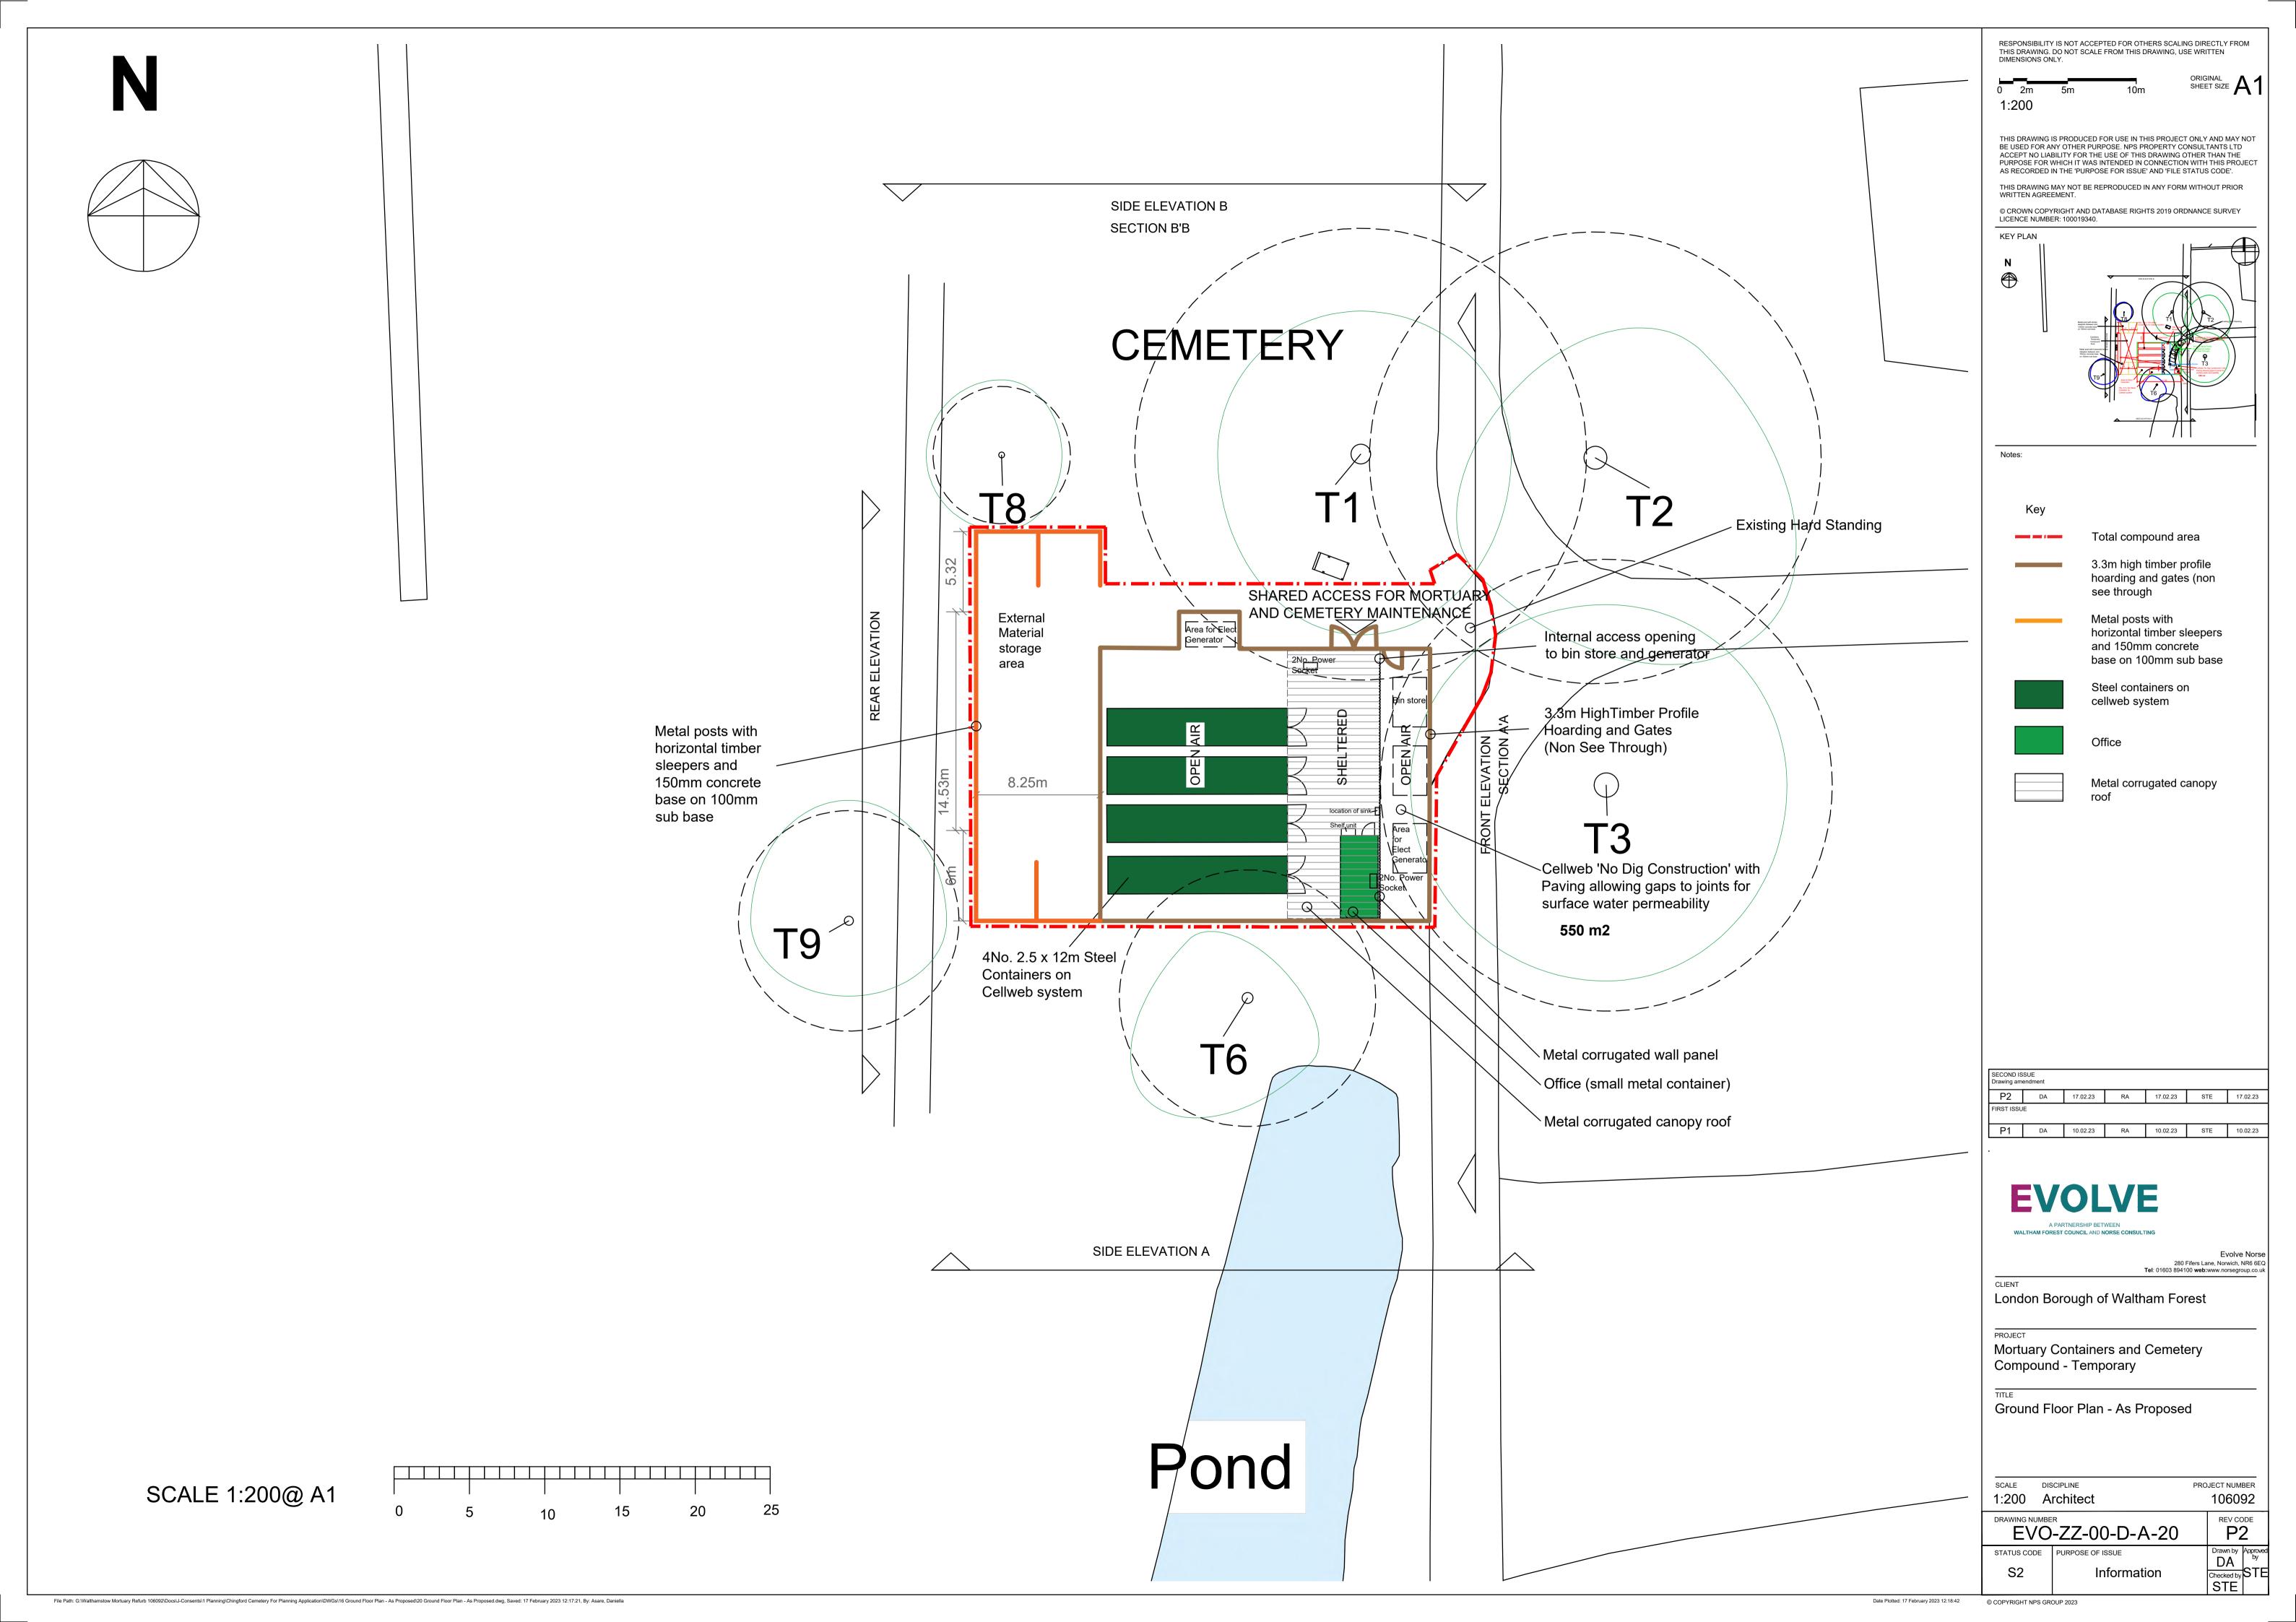

D IN ANY FORM WITHOUT PRIOR WRITTEN AGREEMENT. © CROWN COPYRIGHT AND DATABASE RIGHTS 2019 ORDNANCE SURVEY LICENCE NUMBER: 100019340.

KEY PLAN



P3 DA 10.02.23 STE 10.02.23 STE 10.02.23 SECOND ISSUE Drawings renamed at planner's request 
 P2
 DA
 24.11.22
 STE
 24.11.22
 STE
 24.11.22

 FIRST ISSUE
 24.11.22
 STE
 24.11.22
 STE
 24.11.22

 P1
 JT
 19.12.21
 JT
 19.12.21
 JT
 19.12.21

 REV
 DRAWN
 DATE
 CHECKED
 DATE
 APPROVED
 DATE



Evolve Norse 280 Fifers Lane, Norwich, NR6 6EQ Tel: 01603 894100 web:www.norsegroup.co.uk

London Borough of Waltham Forest

Mortuary Containers and Cemetery

Compound - Temporary

Side Elevation B - As Proposed

SCALE DISCIPLINE PROJECT NUMBER 1:100 Architect 106092 P3

EVO-ZZ-00-D-A-19 STATUS CODE PURPOSE OF ISSUE Information

© COPYRIGHT NPS GROUP 2023







P2 DA 17.02.23 RA 17.02.23 STE 17.02.23

280 Fifers Lane, Norwich, NR6 6EQ
Tel: 01603 894100 web:www.norsegroup.co.uk

PROJECT NUMBER 106092

Information

Drawn by Approved by Checked by STE