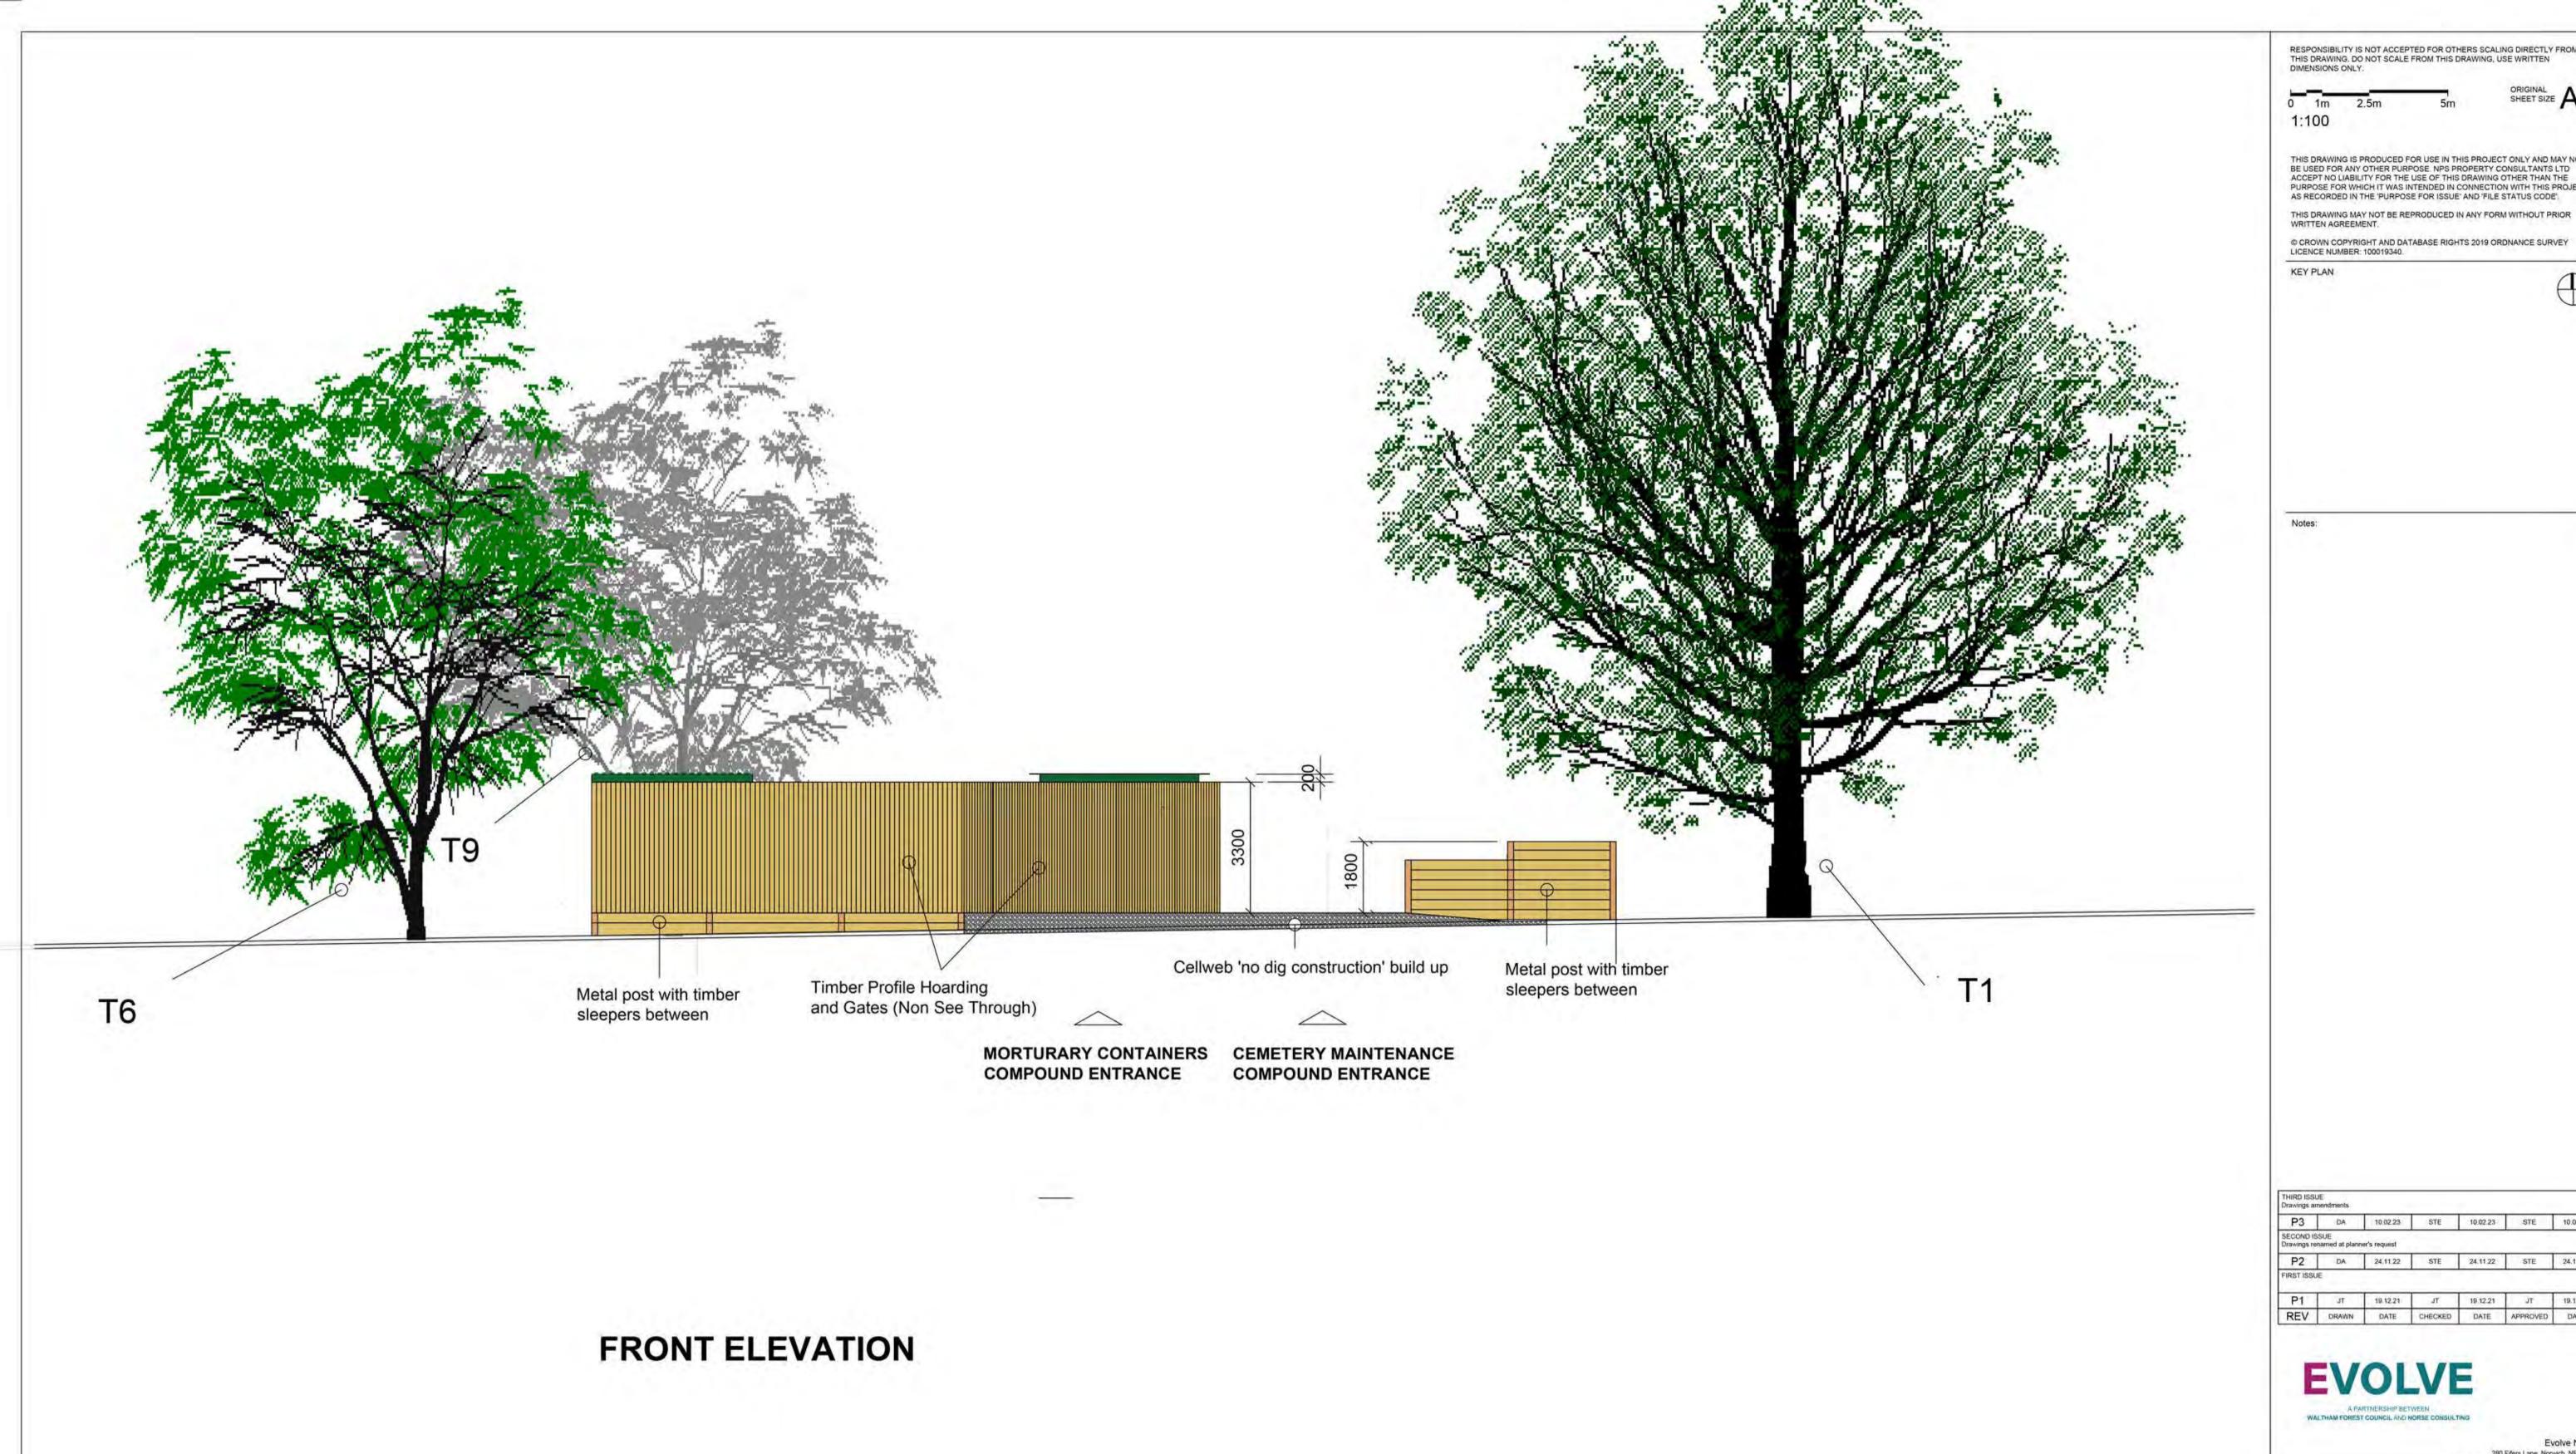

## FRONT ELEVATION

RESPONSIBILITY IS NOT ACCEPTED FOR OTHERS SCALING DIRECTLY FROM THIS DRAWING. DO NOT SCALE FROM THIS DRAWING, USE WRITTEN DIMENSIONS ONLY.

THIS DRAWING IS PRODUCED FOR USE IN THIS PROJECT ONLY AND MAY NOT BE USED FOR ANY OTHER PURPOSE. NPS PROPERTY CONSULTANTS LTD ACCEPT NO LIABILITY FOR THE USE OF THIS DRAWING OTHER THAN THE PURPOSE FOR WHICH IT WAS INTENDED IN CONNECTION WITH THIS PROJECT AS RECORDED IN THE 'PURPOSE FOR ISSUE' AND 'FILE STATUS CODE'.

Mortuary Containers and Cemetery Compound - Temporary

Front Elevation - Pre - Existing

SCALE DISCIPLINE 1:100 Architect

PROJECT NUMBER 106092

EVO-ZZ-00-D-A-07 P2 Drawn by Approved by STE STATUS CODE PURPOSE OF ISSUE Information