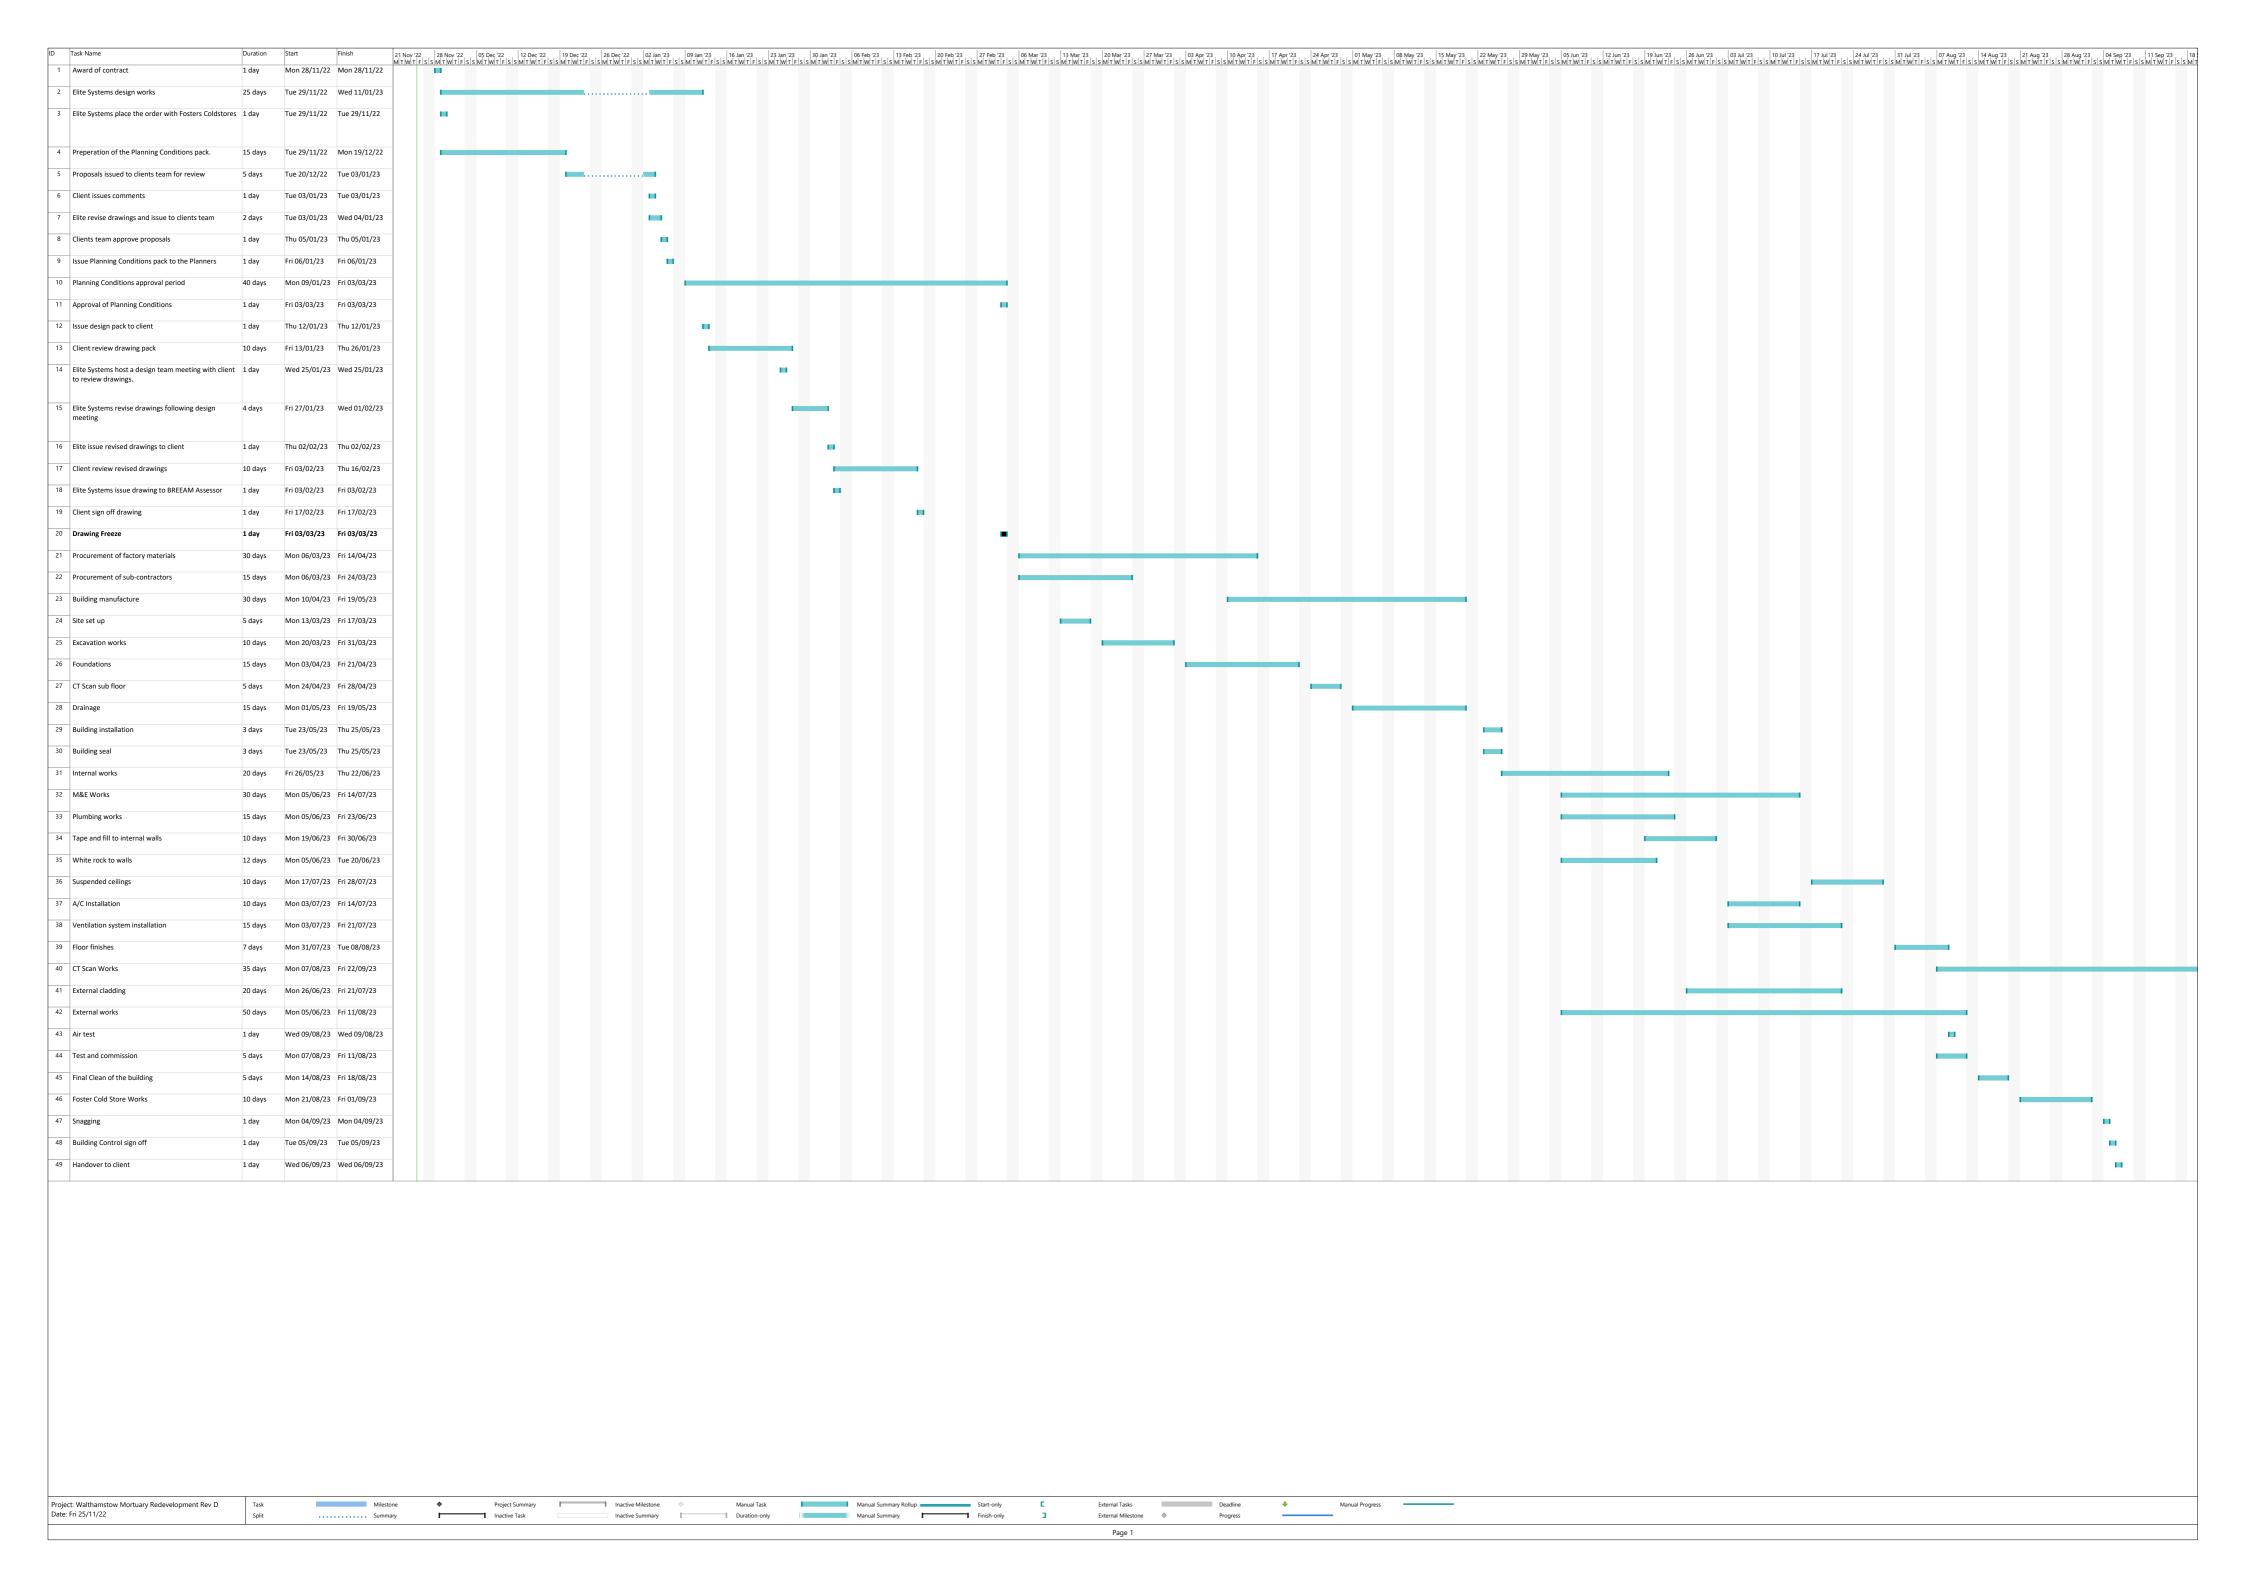

E Drawings renamed at planner's request 
 P2
 DA
 24.11.22
 STE
 24.11.22
 STE
 24.11.22

 FIRST ISSUE
 24.11.22
 STE
 24.11.22
 STE
 24.11.22

 P1
 JT
 19.12.21
 JT
 19.12.21
 JT
 19.12.21

 REV
 DRAWN
 DATE
 CHECKED
 DATE
 APPROVED
 DATE



Evolve Norse 280 Fifers Lane, Norwich, NR6 6EQ Tel: 01603 894100 web:www.norsegroup.co.uk

London Borough of Waltham Forest

Mortuary Containers and Cemetery

Compound - Temporary

Side Elevation B - As Proposed

SCALE DISCIPLINE PROJECT NUMBER 1:100 Architect 106092 P3

EVO-ZZ-00-D-A-19 STATUS CODE PURPOSE OF ISSUE Information

© COPYRIGHT NPS GROUP 2023







P2 DA 17.02.23 RA 17.02.23 STE 17.02.23

280 Fifers Lane, Norwich, NR6 6EQ
Tel: 01603 894100 web:www.norsegroup.co.uk

PROJECT NUMBER 106092

Information

Drawn by Approved by Checked by STE