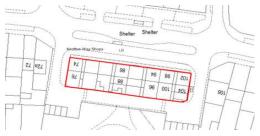

### Appendix C Site Plans

1-28 Keel Drive- Cippenham Meadows

1-41 Minster Way Langley St Marys

Britwell and Northborough, 571-581 Long Furlong Drive

Mercian Way, Cippenham Green