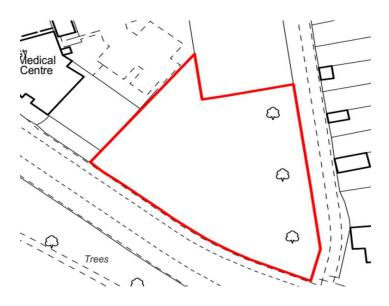

## <u>HRA Non-Residential Surplus Assets</u> <u>July 2024 Cabinet</u>

| Site Name                                                                             | Original Use | Current Use | Reason for Resident Consultation Being Required | Justification for Proposed 'Surplus'<br>Status |
|---------------------------------------------------------------------------------------|--------------|-------------|-------------------------------------------------|------------------------------------------------|
| 1-28 Keel Drive- Cippenham Meadows<br>(Site Plan in Appendix D)                       | Land         | Land        | It's an open space                              | Vacant land. No Housing use.                   |
| Foxborough, Slough Gateway J5 M4                                                      | Land         | Development | Might be regarded as an open space              | Vacant land. No Housing use.                   |
| Greenside, Farnham (Site Plan in<br>Appendix D)                                       | Land         | Land        | Might be regarded as an open space              | Vacant land. No Housing use.                   |
| 1- 41 Minster Way Langley St Marys<br>(Site Plan in Appendix D)                       | Land         | Land        | Might be regarded as an open space              | Vacant land. No Housing use.                   |
| Britwell and Northborough, 571-581<br>Long Furlong Drive (Site Plan in<br>Appendix D) | Land         | Land        | Might be regarded as an open space              | Vacant land. No Housing use.                   |
| Mercian Way, Cippenham Green (Site<br>Plan in Appendix D)                             | Parks House  | Development | Might be regarded as an open space              | Vacant land. No Housing use.                   |