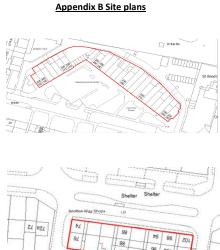

### Appendix C Site Plans

1-28 Keel Drive- Cippenham Meadows

1-41 Minster Way Langley St Marys

Britwell and Northborough, 571-581 Long Furlong Drive

Mercian Way, Cippenham Green