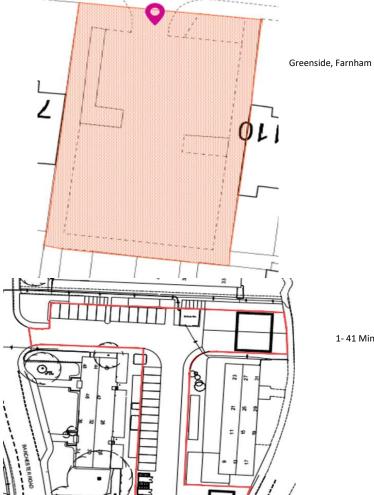

## <u>HRA Non-Residential Surplus Assets</u> <u>July 2024 Cabinet</u>

| Site Name                                                                             | Original Use | Current Use | Reason for Resident Consultation Being Required | Justification for Proposed 'Surplus'<br>Status |
|---------------------------------------------------------------------------------------|--------------|-------------|-------------------------------------------------|------------------------------------------------|
| 1-28 Keel Drive- Cippenham Meadows<br>(Site Plan in Appendix D)                       | Land         | Land        | It's an open space                              | Vacant land. No Housing use.                   |
| Foxborough, Slough Gateway J5 M4                                                      | Land         | Development | Might be regarded as an open space              | Vacant land. No Housing use.                   |
| Greenside, Farnham (Site Plan in<br>Appendix D)                                       | Land         | Land        | Might be regarded as an open space              | Vacant land. No Housing use.                   |
| 1- 41 Minster Way Langley St Marys<br>(Site Plan in Appendix D)                       | Land         | Land        | Might be regarded as an open space              | Vacant land. No Housing use.                   |
| Britwell and Northborough, 571-581<br>Long Furlong Drive (Site Plan in<br>Appendix D) | Land         | Land        | Might be regarded as an open space              | Vacant land. No Housing use.                   |
| Mercian Way, Cippenham Green (Site<br>Plan in Appendix D)                             | Parks House  | Development | Might be regarded as an open space              | Vacant land. No Housing use.                   |