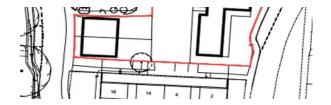

## <u>HRA Non-Residential Surplus Assets</u> <u>July 2024 Cabinet</u>

| Site Name                                                                             | Original Use | Current Use | Reason for Resident Consultation Being Required | Justification for Proposed 'Surplus'<br>Status |
|---------------------------------------------------------------------------------------|--------------|-------------|-------------------------------------------------|------------------------------------------------|
| 1-28 Keel Drive- Cippenham Meadows<br>(Site Plan in Appendix D)                       | Land         | Land        | It's an open space                              | Vacant land. No Housing use.                   |
| Foxborough, Slough Gateway J5 M4                                                      | Land         | Development | Might be regarded as an open space              | Vacant land. No Housing use.                   |
| Greenside, Farnham (Site Plan in<br>Appendix D)                                       | Land         | Land        | Might be regarded as an open space              | Vacant land. No Housing use.                   |
| 1- 41 Minster Way Langley St Marys<br>(Site Plan in Appendix D)                       | Land         | Land        | Might be regarded as an open space              | Vacant land. No Housing use.                   |
| Britwell and Northborough, 571-581<br>Long Furlong Drive (Site Plan in<br>Appendix D) | Land         | Land        | Might be regarded as an open space              | Vacant land. No Housing use.                   |
| Mercian Way, Cippenham Green (Site<br>Plan in Appendix D)                             | Parks House  | Development | Might be regarded as an open space              | Vacant land. No Housing use.                   |