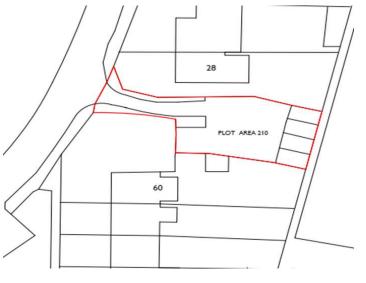

## <u>HRA Non-Residential Surplus Assets</u> <u>July 2024 Cabinet</u>

| Site Name                                                                             | Original Use | Current Use | Reason for Resident Consultation Being Required | Justification for Proposed 'Surplus'<br>Status |
|---------------------------------------------------------------------------------------|--------------|-------------|-------------------------------------------------|------------------------------------------------|
| 1-28 Keel Drive- Cippenham Meadows<br>(Site Plan in Appendix D)                       | Land         | Land        | It's an open space                              | Vacant land. No Housing use.                   |
| Foxborough, Slough Gateway J5 M4                                                      | Land         | Development | Might be regarded as an open space              | Vacant land. No Housing use.                   |
| Greenside, Farnham (Site Plan in<br>Appendix D)                                       | Land         | Land        | Might be regarded as an open space              | Vacant land. No Housing use.                   |
| 1- 41 Minster Way Langley St Marys<br>(Site Plan in Appendix D)                       | Land         | Land        | Might be regarded as an open space              | Vacant land. No Housing use.                   |
| Britwell and Northborough, 571-581<br>Long Furlong Drive (Site Plan in<br>Appendix D) | Land         | Land        | Might be regarded as an open space              | Vacant land. No Housing use.                   |
| Mercian Way, Cippenham Green (Site<br>Plan in Appendix D)                             | Parks House  | Development | Might be regarded as an open space              | Vacant land. No Housing use.                   |