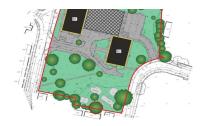

## <u>HRA Non-Residential Surplus Assets</u> <u>July 2024 Cabinet</u>

| Site Name                                                                             | Original Use | Current Use | Reason for Resident Consultation Being Required | Justification for Proposed 'Surplus'<br>Status |
|---------------------------------------------------------------------------------------|--------------|-------------|-------------------------------------------------|------------------------------------------------|
| 1-28 Keel Drive- Cippenham Meadows<br>(Site Plan in Appendix D)                       | Land         | Land        | It's an open space                              | Vacant land. No Housing use.                   |
| Foxborough, Slough Gateway J5 M4                                                      | Land         | Development | Might be regarded as an open space              | Vacant land. No Housing use.                   |
| Greenside, Farnham (Site Plan in<br>Appendix D)                                       | Land         | Land        | Might be regarded as an open space              | Vacant land. No Housing use.                   |
| 1- 41 Minster Way Langley St Marys<br>(Site Plan in Appendix D)                       | Land         | Land        | Might be regarded as an open space              | Vacant land. No Housing use.                   |
| Britwell and Northborough, 571-581<br>Long Furlong Drive (Site Plan in<br>Appendix D) | Land         | Land        | Might be regarded as an open space              | Vacant land. No Housing use.                   |
| Mercian Way, Cippenham Green (Site<br>Plan in Appendix D)                             | Parks House  | Development | Might be regarded as an open space              | Vacant land. No Housing use.                   |