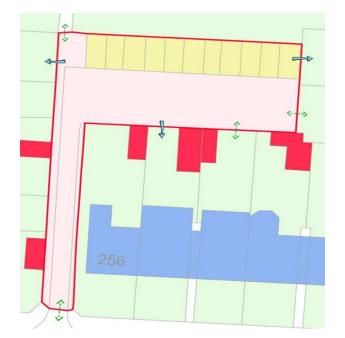

## <u>HRA Non-Residential Surplus Assets</u> <u>July 2024 Cabinet</u>

| Site Name                                                                             | Original Use | Current Use | Reason for Resident Consultation Being Required | Justification for Proposed 'Surplus'<br>Status |
|---------------------------------------------------------------------------------------|--------------|-------------|-------------------------------------------------|------------------------------------------------|
| 1-28 Keel Drive- Cippenham Meadows<br>(Site Plan in Appendix D)                       | Land         | Land        | It's an open space                              | Vacant land. No Housing use.                   |
| Foxborough, Slough Gateway J5 M4                                                      | Land         | Development | Might be regarded as an open space              | Vacant land. No Housing use.                   |
| Greenside, Farnham (Site Plan in<br>Appendix D)                                       | Land         | Land        | Might be regarded as an open space              | Vacant land. No Housing use.                   |
| 1- 41 Minster Way Langley St Marys<br>(Site Plan in Appendix D)                       | Land         | Land        | Might be regarded as an open space              | Vacant land. No Housing use.                   |
| Britwell and Northborough, 571-581<br>Long Furlong Drive (Site Plan in<br>Appendix D) | Land         | Land        | Might be regarded as an open space              | Vacant land. No Housing use.                   |
| Mercian Way, Cippenham Green (Site<br>Plan in Appendix D)                             | Parks House  | Development | Might be regarded as an open space              | Vacant land. No Housing use.                   |