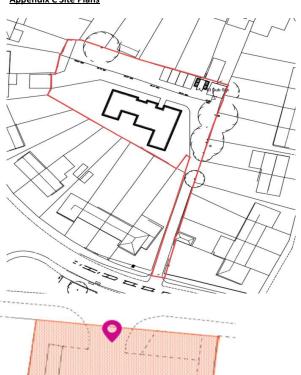

### Appendix C Site Plans

1-28 Keel Drive- Cippenham Meadows

1-41 Minster Way Langley St Marys

Britwell and Northborough, 571-581 Long Furlong Drive

Mercian Way, Cippenham Green