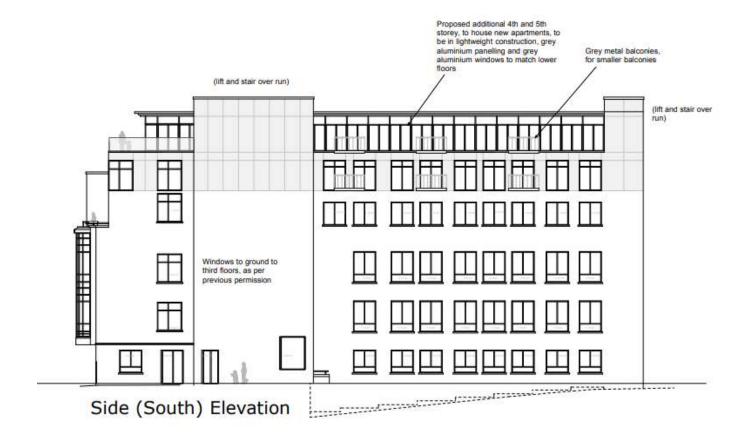

# Landmark Place, Windsor Road, Slough Ref: P/10913/028



#### Site location





## Aerial context





# Aerial context





#### Application site from Windsor Road





#### Site from Windsor Road





#### High Street





#### Site access





## Proposed fourth floor plan





# Proposed fifth floor plan





#### Proposed basement plans





# Proposed Windsor Road elevation



Front (West) Elevation



## Proposed Rear elevation





# Proposed northern elevation



Side (North) Elevation

Internal (North) Elevation

Communal garden spaces



#### Proposed southern elevation





#### Proposed section elevation





#### Proposed streetscene elevation





## CGI











#### CGI