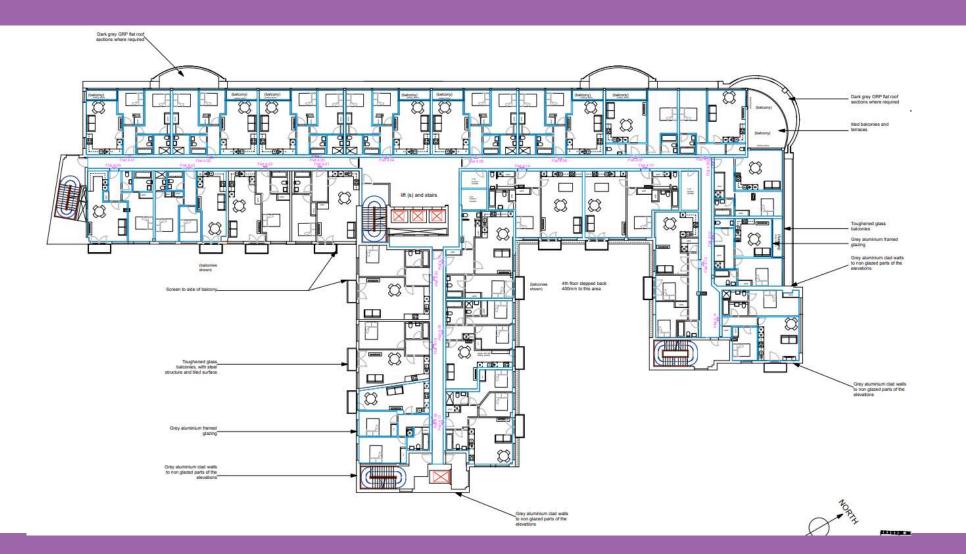

# Landmark Place, Windsor Road, Slough Ref: P/10913/028



#### Site location





## Aerial context





# Aerial context





#### Application site from Windsor Road





#### Site from Windsor Road





#### High Street





#### Site access





## Proposed fourth floor plan





# Proposed fifth floor plan





#### Proposed basement plans





# Proposed Windsor Road elevation



Front (West) Elevation



## Proposed Rear elevation





# Proposed northern elevation



Side (North) Elevation

Internal (North) Elevation

Communal garden spaces



#### Proposed southern elevation





#### Proposed section elevation





#### Proposed streetscene elevation





## CGI











#### CGI