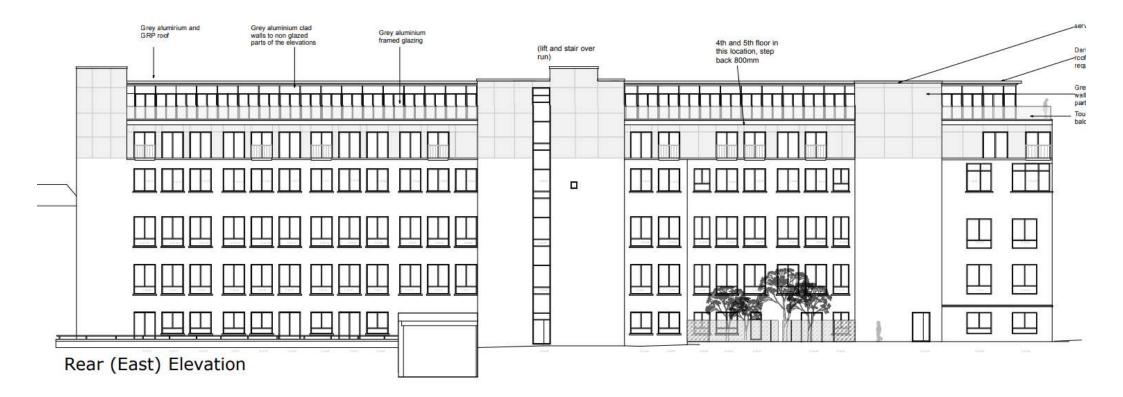

# Landmark Place, Windsor Road, Slough Ref: P/10913/028



#### Site location





## Aerial context





# Aerial context





#### Application site from Windsor Road





#### Site from Windsor Road





#### High Street





#### Site access





## Proposed fourth floor plan





# Proposed fifth floor plan





#### Proposed basement plans





# Proposed Windsor Road elevation



Front (West) Elevation



## Proposed Rear elevation





# Proposed northern elevation



Side (North) Elevation

Internal (North) Elevation

Communal garden spaces



#### Proposed southern elevation





#### Proposed section elevation





#### Proposed streetscene elevation





## CGI











#### CGI