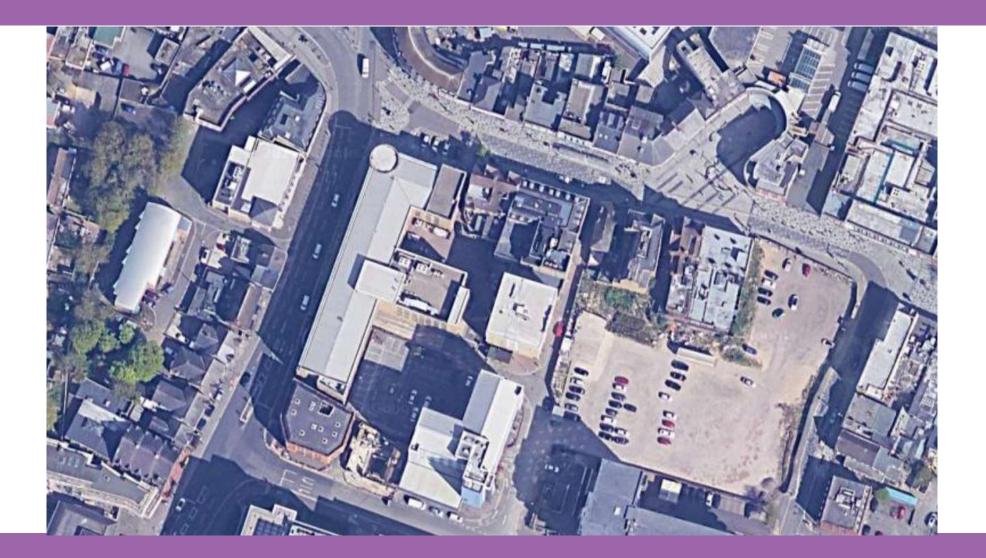

# Landmark Place, Windsor Road, Slough Ref: P/10913/028



#### Site location





## Aerial context





# Aerial context





#### Application site from Windsor Road





#### Site from Windsor Road





#### High Street





#### Site access





## Proposed fourth floor plan





# Proposed fifth floor plan





#### Proposed basement plans





# Proposed Windsor Road elevation



Front (West) Elevation



## Proposed Rear elevation





# Proposed northern elevation



Side (North) Elevation

Internal (North) Elevation

Communal garden spaces



#### Proposed southern elevation





#### Proposed section elevation





#### Proposed streetscene elevation





## CGI











#### CGI