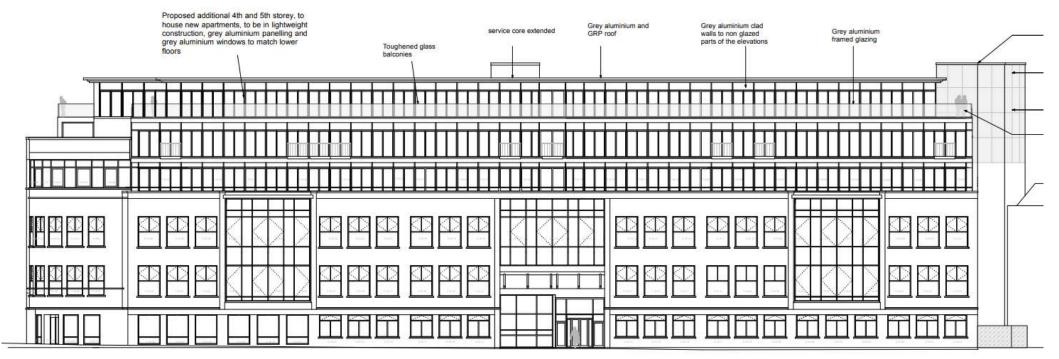

# Landmark Place, Windsor Road, Slough Ref: P/10913/028



#### Site location





## Aerial context





# Aerial context





#### Application site from Windsor Road





#### Site from Windsor Road





#### High Street





#### Site access





## Proposed fourth floor plan





# Proposed fifth floor plan





#### Proposed basement plans





# Proposed Windsor Road elevation



Front (West) Elevation



## Proposed Rear elevation





# Proposed northern elevation



Side (North) Elevation

Internal (North) Elevation

Communal garden spaces



#### Proposed southern elevation





#### Proposed section elevation





#### Proposed streetscene elevation





## CGI











#### CGI