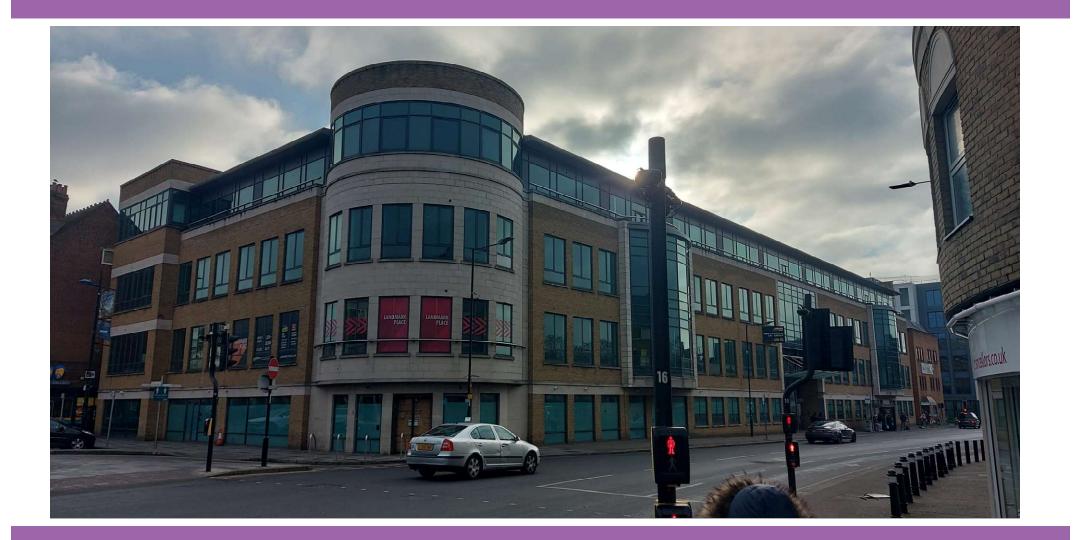

# Landmark Place, Windsor Road, Slough Ref: P/10913/028



#### Site location





## Aerial context





# Aerial context





#### Application site from Windsor Road





#### Site from Windsor Road





#### High Street





#### Site access





## Proposed fourth floor plan





# Proposed fifth floor plan





#### Proposed basement plans





# Proposed Windsor Road elevation



Front (West) Elevation



## Proposed Rear elevation





# Proposed northern elevation



Side (North) Elevation

Internal (North) Elevation

Communal garden spaces



#### Proposed southern elevation





#### Proposed section elevation





#### Proposed streetscene elevation





## CGI











#### CGI