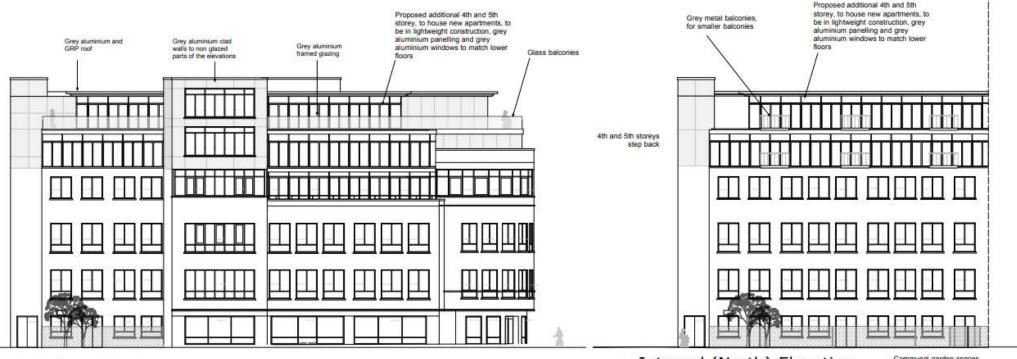

# Proposed northern elevation

Side (North) Elevation

Internal (North) Elevation

Communal garden spaces