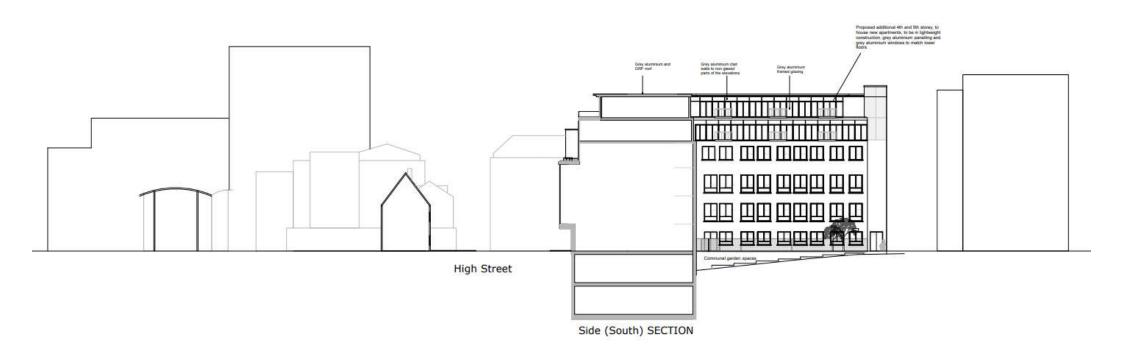

# Landmark Place, Windsor Road, Slough Ref: P/10913/028



#### Site location





## Aerial context





# Aerial context





#### Application site from Windsor Road





#### Site from Windsor Road





#### High Street





#### Site access





## Proposed fourth floor plan





# Proposed fifth floor plan





#### Proposed basement plans





# Proposed Windsor Road elevation



Front (West) Elevation



## Proposed Rear elevation





# Proposed northern elevation



Side (North) Elevation

Internal (North) Elevation

Communal garden spaces



#### Proposed southern elevation





#### Proposed section elevation





#### Proposed streetscene elevation





## CGI











#### CGI