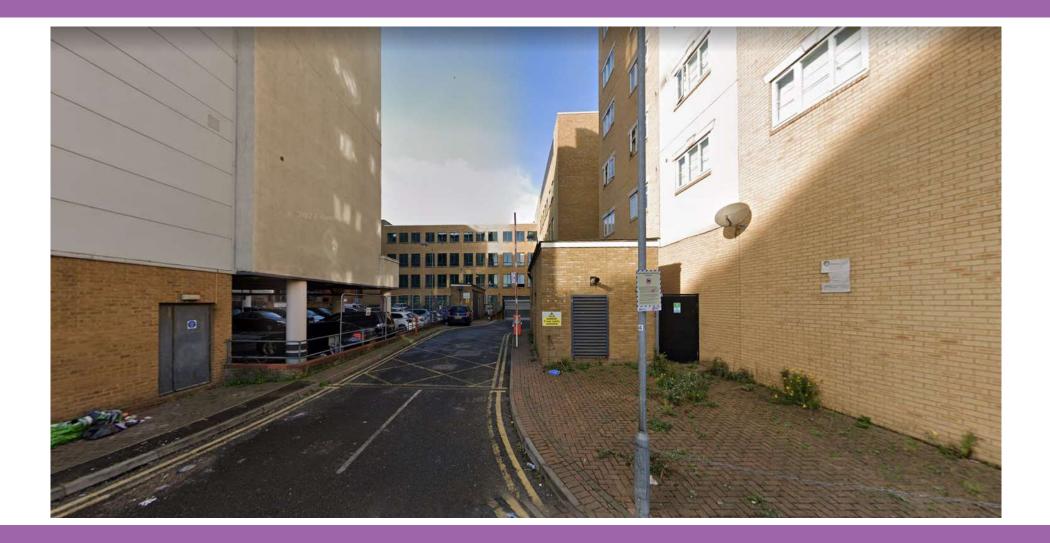

# Landmark Place, Windsor Road, Slough Ref: P/10913/028



#### Site location





## Aerial context





# Aerial context





#### Application site from Windsor Road





#### Site from Windsor Road





#### High Street





#### Site access





## Proposed fourth floor plan





# Proposed fifth floor plan





#### Proposed basement plans





# Proposed Windsor Road elevation



Front (West) Elevation



## Proposed Rear elevation





# Proposed northern elevation



Side (North) Elevation

Internal (North) Elevation

Communal garden spaces



#### Proposed southern elevation





#### Proposed section elevation





#### Proposed streetscene elevation





## CGI











#### CGI