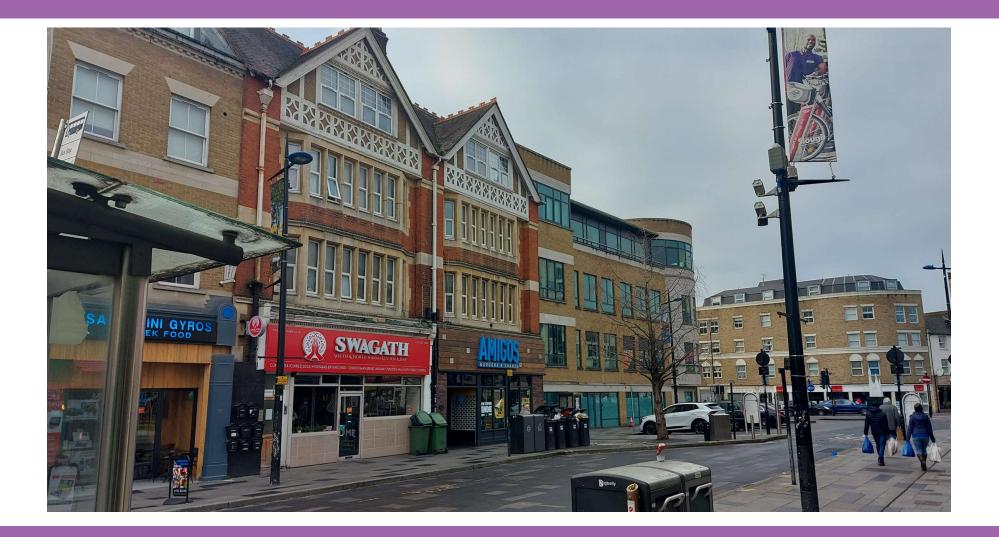

# Landmark Place, Windsor Road, Slough Ref: P/10913/028



#### Site location





## Aerial context





# Aerial context





#### Application site from Windsor Road





#### Site from Windsor Road





#### High Street





#### Site access





## Proposed fourth floor plan





# Proposed fifth floor plan





#### Proposed basement plans





# Proposed Windsor Road elevation



Front (West) Elevation



## Proposed Rear elevation





# Proposed northern elevation



Side (North) Elevation

Internal (North) Elevation

Communal garden spaces



#### Proposed southern elevation





#### Proposed section elevation





#### Proposed streetscene elevation





## CGI











#### CGI