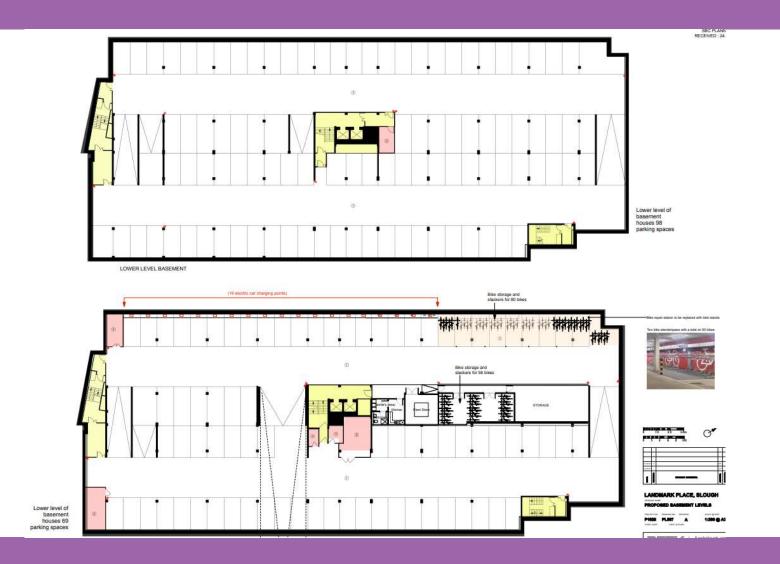

# Landmark Place, Windsor Road, Slough Ref: P/10913/028



#### Site location





## Aerial context





# Aerial context





#### Application site from Windsor Road





#### Site from Windsor Road





#### High Street





#### Site access





## Proposed fourth floor plan





# Proposed fifth floor plan





#### Proposed basement plans





# Proposed Windsor Road elevation



Front (West) Elevation



## Proposed Rear elevation





# Proposed northern elevation



Side (North) Elevation

Internal (North) Elevation

Communal garden spaces



#### Proposed southern elevation





#### Proposed section elevation





#### Proposed streetscene elevation





## CGI











#### CGI