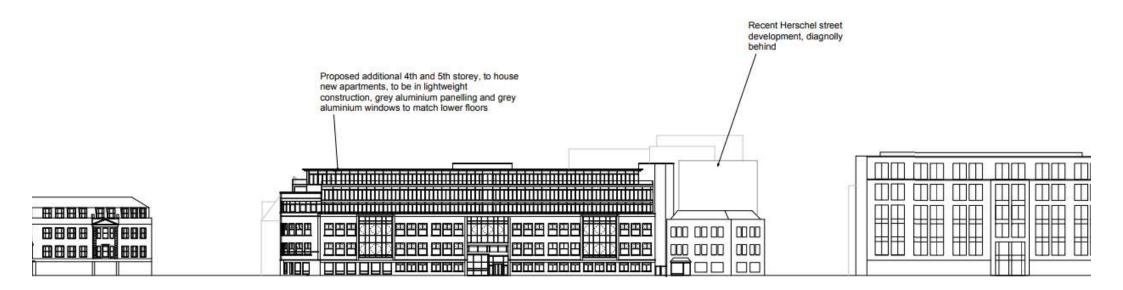

# Landmark Place, Windsor Road, Slough Ref: P/10913/028



#### Site location





## Aerial context





# Aerial context





#### Application site from Windsor Road





#### Site from Windsor Road





#### High Street





#### Site access





## Proposed fourth floor plan





# Proposed fifth floor plan





#### Proposed basement plans





# Proposed Windsor Road elevation



Front (West) Elevation



## Proposed Rear elevation





# Proposed northern elevation



Side (North) Elevation

Internal (North) Elevation

Communal garden spaces



#### Proposed southern elevation





#### Proposed section elevation





#### Proposed streetscene elevation





## CGI











#### CGI