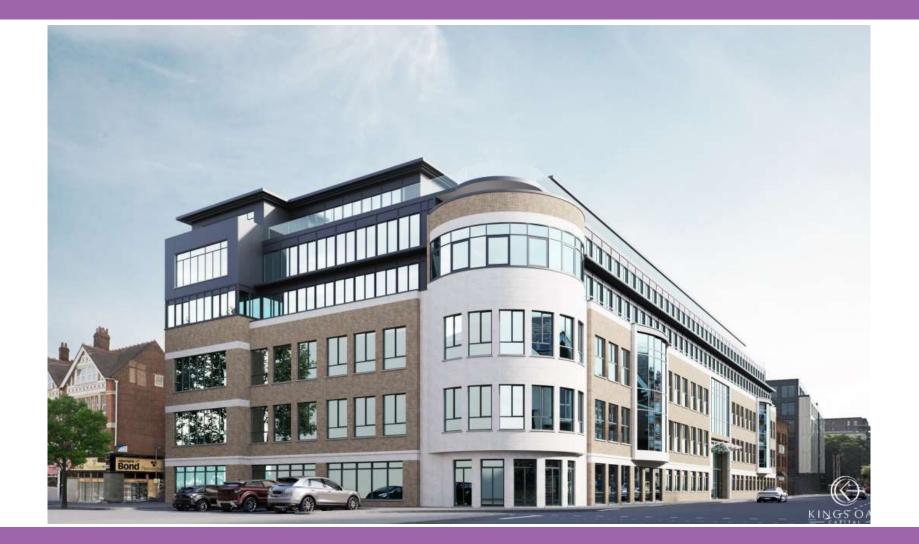

# Landmark Place, Windsor Road, Slough Ref: P/10913/028



#### Site location





## Aerial context





# Aerial context





#### Application site from Windsor Road





#### Site from Windsor Road





#### High Street





#### Site access





## Proposed fourth floor plan





# Proposed fifth floor plan





#### Proposed basement plans





# Proposed Windsor Road elevation



Front (West) Elevation



## Proposed Rear elevation





# Proposed northern elevation



Side (North) Elevation

Internal (North) Elevation

Communal garden spaces



#### Proposed southern elevation





#### Proposed section elevation





#### Proposed streetscene elevation





## CGI











#### CGI