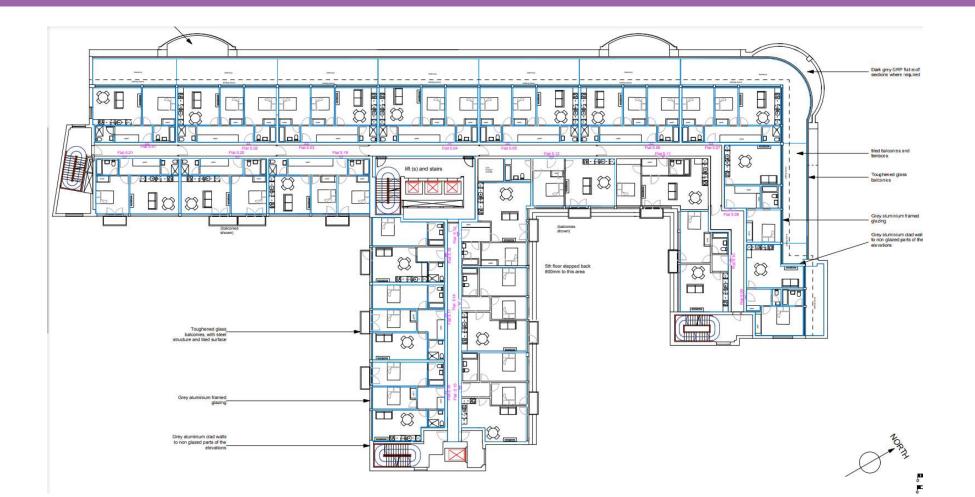

# Landmark Place, Windsor Road, Slough Ref: P/10913/028



#### Site location





## Aerial context





# Aerial context





#### Application site from Windsor Road





#### Site from Windsor Road





#### High Street





#### Site access





## Proposed fourth floor plan





# Proposed fifth floor plan





#### Proposed basement plans





# Proposed Windsor Road elevation



Front (West) Elevation



## Proposed Rear elevation





# Proposed northern elevation



Side (North) Elevation

Internal (North) Elevation

Communal garden spaces



#### Proposed southern elevation





#### Proposed section elevation





#### Proposed streetscene elevation





## CGI











#### CGI