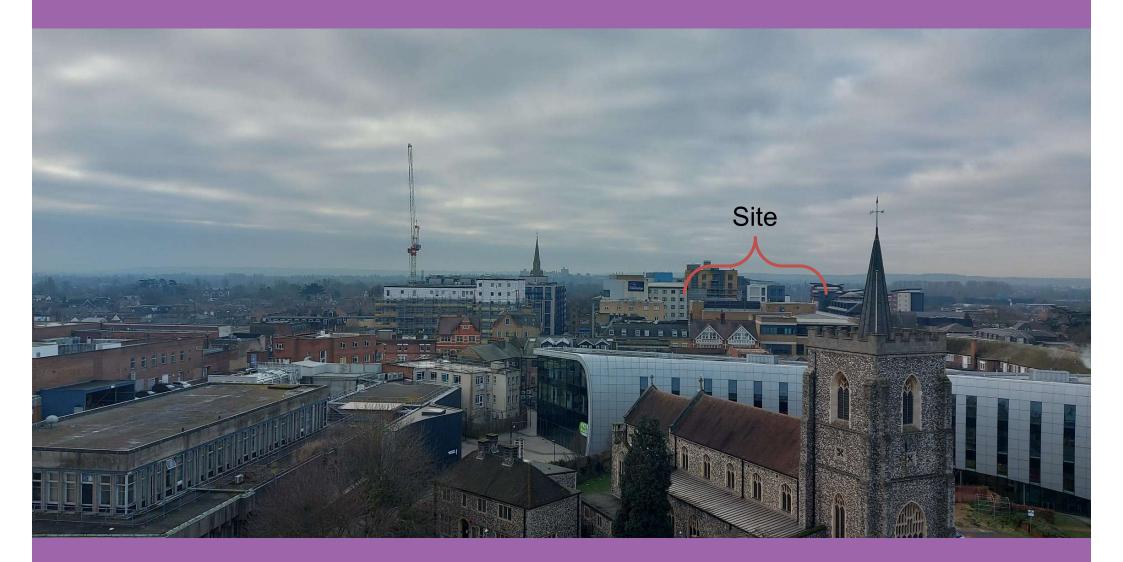

# Landmark Place, Windsor Road, Slough Ref: P/10913/028



#### Site location





## Aerial context





# Aerial context





#### Application site from Windsor Road





#### Site from Windsor Road





#### High Street





#### Site access





## Proposed fourth floor plan





# Proposed fifth floor plan





#### Proposed basement plans





# Proposed Windsor Road elevation



Front (West) Elevation



## Proposed Rear elevation





# Proposed northern elevation



Side (North) Elevation

Internal (North) Elevation

Communal garden spaces



#### Proposed southern elevation





#### Proposed section elevation





#### Proposed streetscene elevation





## CGI











#### CGI