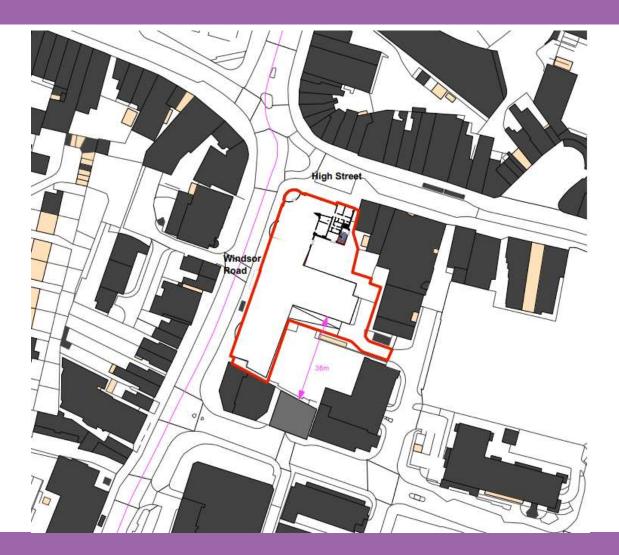

# Landmark Place, Windsor Road, Slough Ref: P/10913/028



#### Site location





## Aerial context





# Aerial context





#### Application site from Windsor Road





#### Site from Windsor Road





#### High Street





#### Site access





## Proposed fourth floor plan





# Proposed fifth floor plan





#### Proposed basement plans





# Proposed Windsor Road elevation



Front (West) Elevation



## Proposed Rear elevation





# Proposed northern elevation



Side (North) Elevation

Internal (North) Elevation

Communal garden spaces



#### Proposed southern elevation





#### Proposed section elevation





#### Proposed streetscene elevation





## CGI











#### CGI