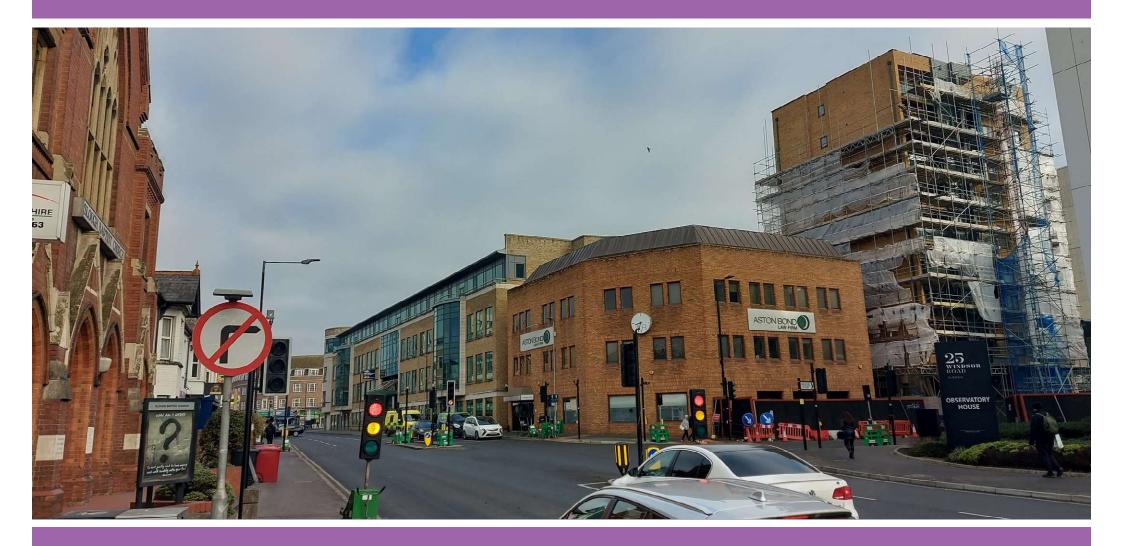

# Landmark Place, Windsor Road, Slough Ref: P/10913/028



#### Site location





## Aerial context





# Aerial context





#### Application site from Windsor Road





#### Site from Windsor Road





#### High Street





#### Site access





## Proposed fourth floor plan





# Proposed fifth floor plan





#### Proposed basement plans





# Proposed Windsor Road elevation



Front (West) Elevation



## Proposed Rear elevation





# Proposed northern elevation



Side (North) Elevation

Internal (North) Elevation

Communal garden spaces



#### Proposed southern elevation





#### Proposed section elevation





#### Proposed streetscene elevation





## CGI











#### CGI