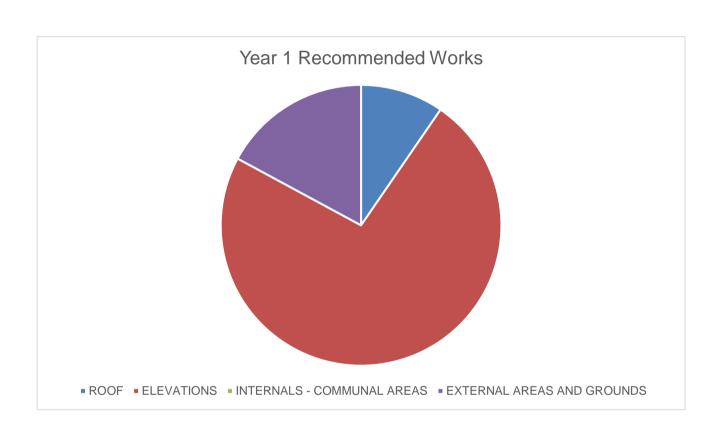

|     | COMMON BUILDING AREAS    | Year 1     |   | Year 2 - 5 |   | Years 6-10 |   | Years 11 - 15 |   | Years 16 - 20 |   | Years 21 - 25 |   | Years 26 - 30 |   | Total      |
|-----|--------------------------|------------|---|------------|---|------------|---|---------------|---|---------------|---|---------------|---|---------------|---|------------|
| RC  | OOF                      | £ 945.00   | £ | 945.00     | £ | 945.00     | £ | 7,695.00      | £ | 945.00        | £ | 945.00        | £ | 7,695.00      | £ | 20,115.00  |
| EL  | EVATIONS                 | £ 7,225.00 | £ | 67,162.50  | £ | 64,800.00  | £ | 67,162.50     | £ | -             | £ | 2,362.50      | £ |               | £ | 208,712.50 |
| IN. | TERNALS - COMMUNAL AREAS | £ -        | £ | 110,835.00 | £ | 91,800.00  | £ | 64,125.00     | £ | -             | £ | -             | £ | -             | £ | 266,760.00 |
| ΕX  | TERNAL AREAS AND GROUNDS | £ 1,687.50 | £ | -          | £ | -          | £ | -             | £ | 29,700.00     | £ | -             | £ | -             | £ | 31,387.50  |
| SU  | JB-TOTAL                 | £ 9,857.50 | £ | 178,942.50 | £ | 157,545.00 | £ | 138,982.50    | £ | 30,645.00     | æ | 3,307.50      | £ | 7,695.00      | £ | 495,587.50 |