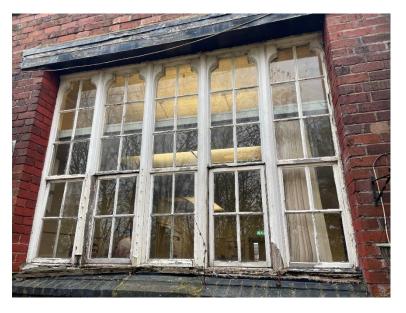

#### 1.1 Condition D Items

- Window Rear Window to the gable of Room 2 has severely deteriorated beyond repair
- External Lighting Completely redundant and tripping the electrical services internally.

### 2.2 General Property Description

The former school was constructed circa 1870's with an extension constructed in the early 1900's. It contains a timber frame structure with brickwork solid walls and gothic arched timber windows to the front and rear façade with PVC to the 1900s extension. There are still cast-iron rainwater goods and features from the original construction, though these are in a poor condition. The doors and windows are a mix of PVC and timber, with the latter is a poor condition due for replacement.