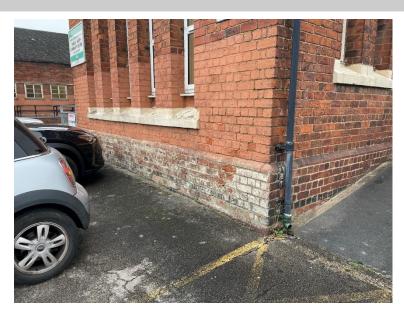

### 2.2 General Property Description

The former school was constructed circa 1870's with an extension constructed in the early 1900's. It contains a timber frame structure with brickwork solid walls and gothic arched timber windows to the front and rear façade with PVC to the 1900s extension. There are still cast-iron rainwater goods and features from the original construction, though these are in a poor condition. The doors and windows are a mix of PVC and timber, with the latter is a poor condition due for replacement.