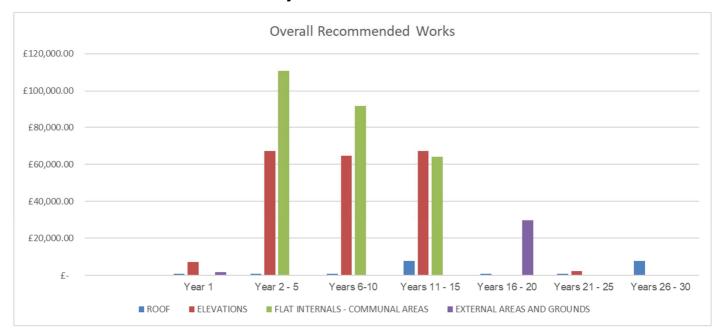

In the interests of assisting with your preparation of bids for capital investment grants, we have provided costs on the basis of priority spread over a five-year period.

Where remedial works have been recommended in the condition schedules, a budget estimate has been allowed. The budget costs are based on price book information provided by Building Cost Information Services (BCIS) of the Royal Institution of Chartered Surveyors (RICS).

|     | COMMON BUILDING AREAS    | Year 1     |   | Year 2 - 5 |   | Years 6-10 |   | Years 11 - 15 |   | Years 16 - 20 |   | Years 21 - 25 |   | Years 26 - 30 |   | Total      |
|-----|--------------------------|------------|---|------------|---|------------|---|---------------|---|---------------|---|---------------|---|---------------|---|------------|
| RC  | OOF                      | £ 945.00   | £ | 945.00     | £ | 945.00     | £ | 7,695.00      | £ | 945.00        | £ | 945.00        | £ | 7,695.00      | £ | 20,115.00  |
| EL  | EVATIONS                 | £ 7,225.00 | £ | 67,162.50  | £ | 64,800.00  | £ | 67,162.50     | £ | -             | £ | 2,362.50      | £ |               | £ | 208,712.50 |
| IN. | TERNALS - COMMUNAL AREAS | £ -        | £ | 110,835.00 | £ | 91,800.00  | £ | 64,125.00     | £ | -             | £ | -             | £ | -             | £ | 266,760.00 |
| ΕX  | TERNAL AREAS AND GROUNDS | £ 1,687.50 | £ | -          | £ | -          | £ | -             | £ | 29,700.00     | £ | -             | £ | -             | £ | 31,387.50  |
| SU  | JB-TOTAL                 | £ 9,857.50 | £ | 178,942.50 | £ | 157,545.00 | £ | 138,982.50    | £ | 30,645.00     | æ | 3,307.50      | £ | 7,695.00      | £ | 495,587.50 |