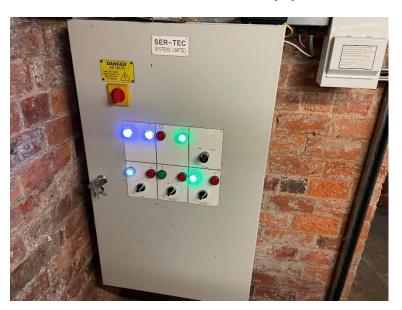

The Condition Surveys will assess all main elements of the property to identify elements that have deteriorated and are in need of repair or replacement, including, but not limited to the following:

- Roof covering (where visible)
- External windows and doors
- Main structure including walls and floors
- External elevations
- Guttering and chimney stacks
- Electrical and mechanical equipment & systems to communal areas
- Internal and external decoration to communal areas
- · Boundary walls, fences, and gates
- Car parking and external ground covering

#### 2.4 Methods of Reporting and Evaluation

The following schedules outline the defects identified during our survey on the various building fabric, finishes and fittings, mechanical and electrical installations, and external areas; and provide outline budget costs and priority for recommended remedial works.