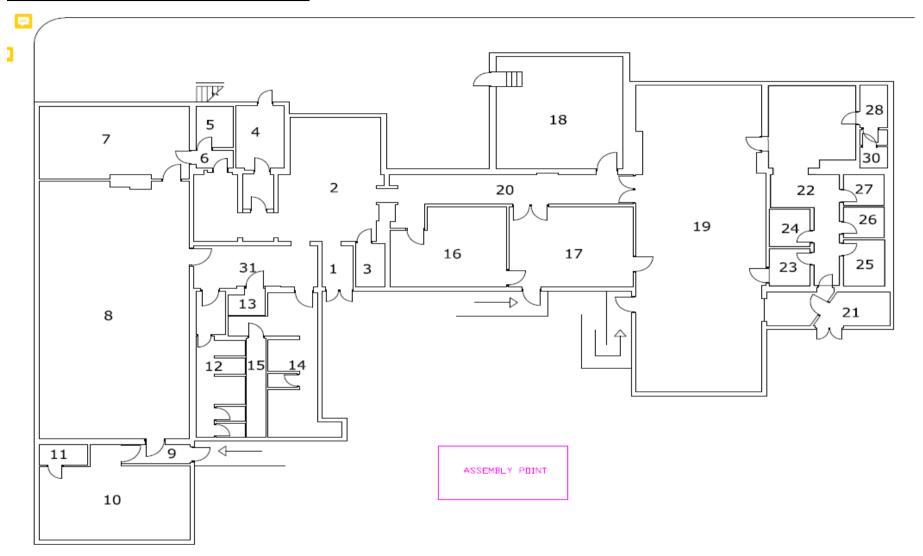

- Example of Repointing** 



Photo 2

**Photo 2 - Poor Condition Timber Window** 



Photo 3

**Photo 3 - Stepped Cracking** 



Photo 4

Photo 4 - Cracking to Tarmac suggests Footing Issues to Wall



Photo 5

**Photo 5 - Dated Mechanical Equipment** 



**Photo 6 - Dated Building Management** 



Photo 7

**Photo 7 - Existing Pipework** 



Photo 8

**Photo 8 - Gas Mater with Corroded Pipework** 



Photo 9

Photo 9 - Fire Alarm Board



**Photo 10 - Concreted Historic WCs** 



Photo 11

**Photo 11- Uninsulated Pipework** 



**Photo 12 - Dated Electrical Installations** 



Photo 13

**Photo 13 - Dated Electrical Installations** 



**Photo 14 - Exposed Cast Iron Radiators** 



Photo 15

**Photo 15 - Dated Light Fitting Example** 



## <u>Cradley Community – Centre Floor Plan</u>



2. Reception/Kitchen 3. Office 7. Storage 8. Hall A 10. Community Space 12/13/14 Toilets 16/17/18 Community Rooms 19 Hall B 21-28 Citizens Advice Bureaux

Community Partnerships Team - Sandwell Council. Operations and Development Centre.

Roway Lane. Oldbury. B69 3ES - 0121 569 2537