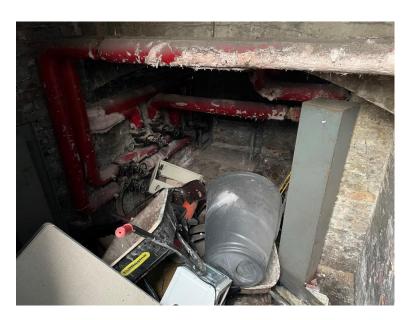

The Condition Surveys will assess all main elements of the property to identify elements that have deteriorated and are in need of repair or replacement, including, but not limited to the following:

- Roof covering (where visible)
- External windows and doors
- Main structure including walls and floors
- External elevations
- Guttering and chimney stacks
- Electrical and mechanical equipment & systems to communal areas
- Internal and external decoration to communal areas
- · Boundary walls, fences, and gates
- Car parking and external ground covering

#### 2.4 Methods of Reporting and Evaluation

The following schedules outline the defects identified during our survey on the various building fabric, finishes and fittings, mechanical and electrical installations, and external areas; and provide outline budget costs and priority for recommended remedial works.