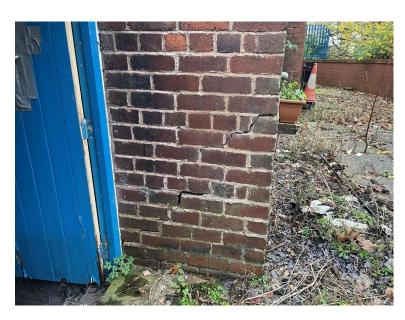

### 2.2 General Property Description

The former school was constructed circa 1870's with an extension constructed in the early 1900's. It contains a timber frame structure with brickwork solid walls and gothic arched timber windows to the front and rear façade with PVC to the 1900s extension. There are still cast-iron rainwater goods and features from the original construction, though these are in a poor condition. The doors and windows are a mix of PVC and timber, with the latter is a poor condition due for replacement.