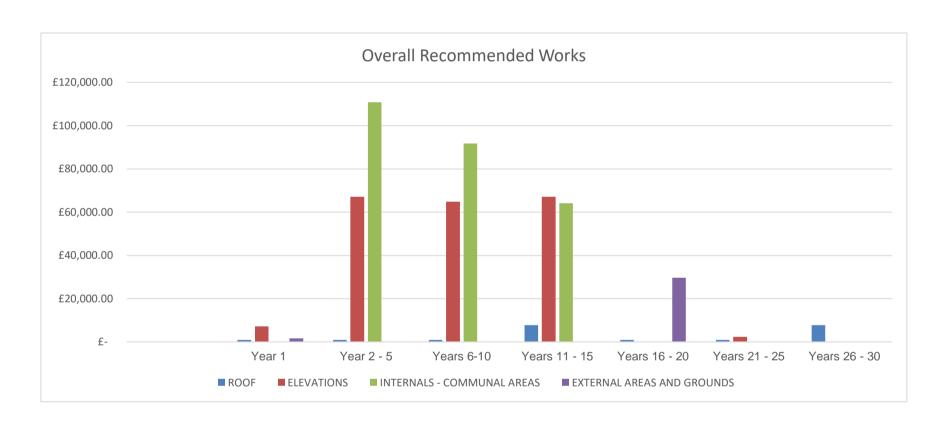

In the interests of assisting with your preparation of bids for capital investment grants, we have provided costs on the basis of priority spread over a five-year period.

Where remedial works have been recommended in the condition schedules, a budget estimate has been allowed. The budget costs are based on price book information provided by Building Cost Information Services (BCIS) of the Royal Institution of Chartered Surveyors (RICS).

|     | COMMON BUILDING AREAS    | Year 1     |   | Year 2 - 5 |   | Years 6-10 |   | Years 11 - 15 |   | Years 16 - 20 |   | Years 21 - 25 |   | Years 26 - 30 |   | Total      |
|-----|--------------------------|------------|---|------------|---|------------|---|---------------|---|---------------|---|---------------|---|---------------|---|------------|
| RC  | OOF                      | £ 945.00   | £ | 945.00     | £ | 945.00     | £ | 7,695.00      | £ | 945.00        | £ | 945.00        | £ | 7,695.00      | £ | 20,115.00  |
| EL  | EVATIONS                 | £ 7,225.00 | £ | 67,162.50  | £ | 64,800.00  | £ | 67,162.50     | £ | -             | £ | 2,362.50      | £ |               | £ | 208,712.50 |
| IN. | TERNALS - COMMUNAL AREAS | £ -        | £ | 110,835.00 | £ | 91,800.00  | £ | 64,125.00     | £ | -             | £ | -             | £ | -             | £ | 266,760.00 |
| ΕX  | TERNAL AREAS AND GROUNDS | £ 1,687.50 | £ | -          | £ | -          | £ | -             | £ | 29,700.00     | £ | -             | £ | -             | £ | 31,387.50  |
| SU  | JB-TOTAL                 | £ 9,857.50 | £ | 178,942.50 | £ | 157,545.00 | £ | 138,982.50    | £ | 30,645.00     | æ | 3,307.50      | £ | 7,695.00      | £ | 495,587.50 |