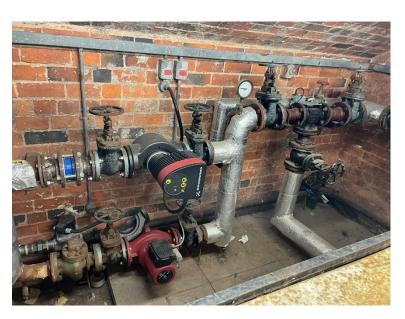

The Condition Surveys will assess all main elements of the property to identify elements that have deteriorated and are in need of repair or replacement, including, but not limited to the following:

- Roof covering (where visible)
- External windows and doors
- Main structure including walls and floors
- External elevations
- Guttering and chimney stacks
- Electrical and mechanical equipment & systems to communal areas
- Internal and external decoration to communal areas
- · Boundary walls, fences, and gates
- Car parking and external ground covering

#### 2.4 Methods of Reporting and Evaluation

The following schedules outline the defects identified during our survey on the various building fabric, finishes and fittings, mechanical and electrical installations, and external areas; and provide outline budget costs and priority for recommended remedial works.