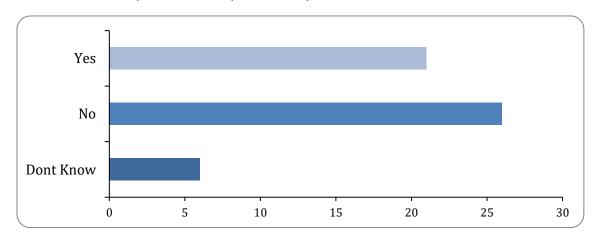

# 4: Do you agree with removing the current earnings disregard of £25 per week? Part3Agree

| Option | Total | Percent |
|--------|-------|---------|
| Yes    | 21    | 39.62%  |

#### Sandwell Council

| No           | 26 | 49.06% |
|--------------|----|--------|
| Dont Know    | 6  | 11.32% |
| Not Answered | 0  | 0.00%  |