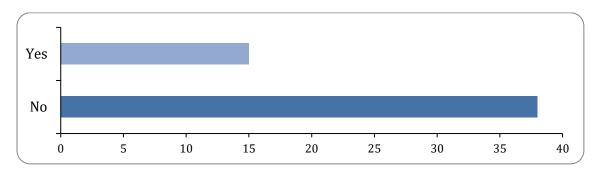

## 8: Are you currently receiving Council Tax Reduction?

#### **RECCTXR**

There were 53 responses to this part of the question.

| Option       | Total | Percent |
|--------------|-------|---------|
| Yes          | 15    | 28.30%  |
| No           | 38    | 71.70%  |
| Not Answered | 0     | 0.00%   |