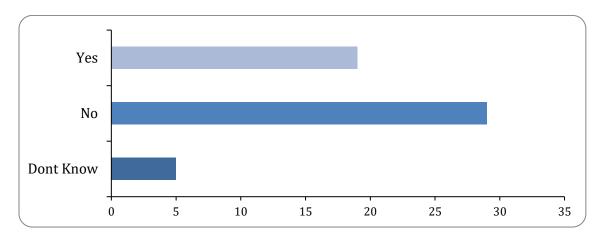

## 5: Do you agree with removing the disregard for Carer's Allowance?

### Part4Agree

There were 53 responses to this part of the question.

| Option       | Total | Percent |
|--------------|-------|---------|
| Yes          | 19    | 35.85%  |
| No           | 29    | 54.72%  |
| Dont Know    | 5     | 9.43%   |
| Not Answered | 0     | 0.00%   |