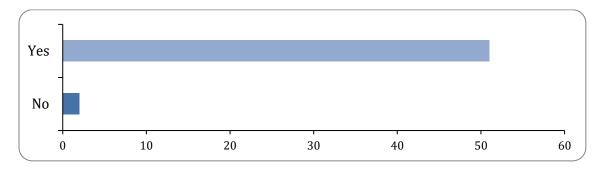

## 6: Do you live in the Sandwell Council area?

#### SANDWELL

There were 53 responses to this part of the question.

| Option       | Total | Percent |
|--------------|-------|---------|
| Yes          | 51    | 96.23%  |
| No           | 2     | 3.77%   |
| Not Answered | 0     | 0.00%   |