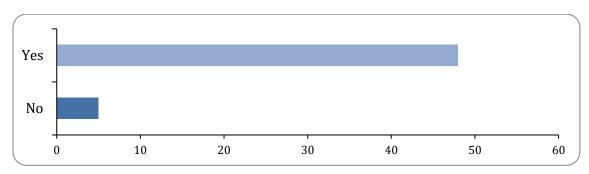

## 7: Do you pay Council Tax?

## CTAXPAY

There were 53 responses to this part of the question.

| Option       | Total | Percent |
|--------------|-------|---------|
| Yes          | 48    | 90.57%  |
| No           | 5     | 9.43%   |
| Not Answered | 0     | 0.00%   |