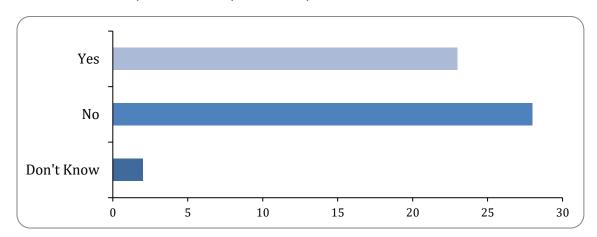

#### **MINPAYMENT**

There were 53 responses to this part of the question.

| Option       | Total | Percent |
|--------------|-------|---------|
| Yes          | 23    | 43.40%  |
| No           | 28    | 52.83%  |
| Don't Know   | 2     | 3.77%   |
| Not Answered | 0     | 0.00%   |