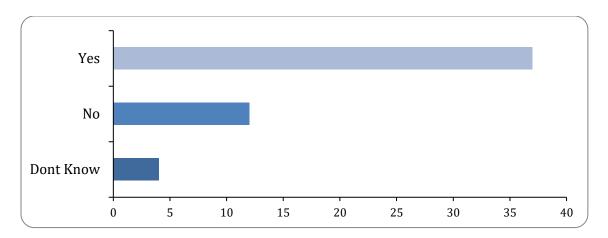

#### Part2Agree

| Option       | Total | Percent |
|--------------|-------|---------|
| Yes          | 37    | 69.81%  |
| No           | 12    | 22.64%  |
| Dont Know    | 4     | 7.55%   |
| Not Answered | 0     | 0.00%   |