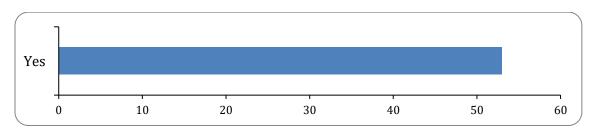

#### **READBACKGROUND**

| Option       | Total | Percent |
|--------------|-------|---------|
| Yes          | 53    | 100.00% |
| No           | 0     | 0.00%   |
| Not Answered | 0     | 0.00%   |

2: Do you agree with introducing a 15% minimum payment except where a child aged 5 or under is in the property, in which case Council Tax reduction will continue up to 100%?