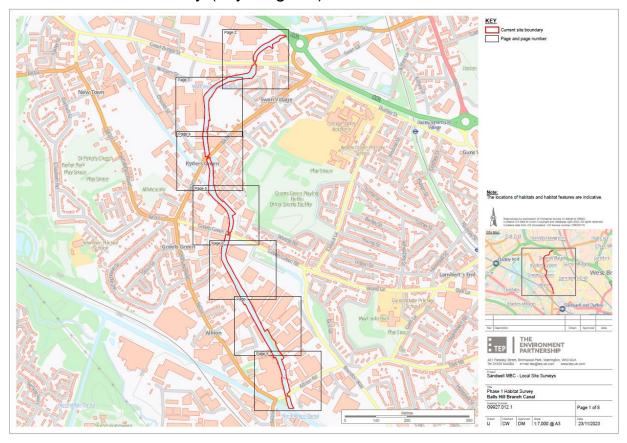

## Plan 3 - Princes End Disused Railway - Extension to SLINC.

Plan 4 - **Darby End Disused Railway -** Part deletion of SLINC and further survey

Plan 5.1 - **Balls Hill Branch Canal-** Extension & part deletion of SLINC and further survey (key diagram).