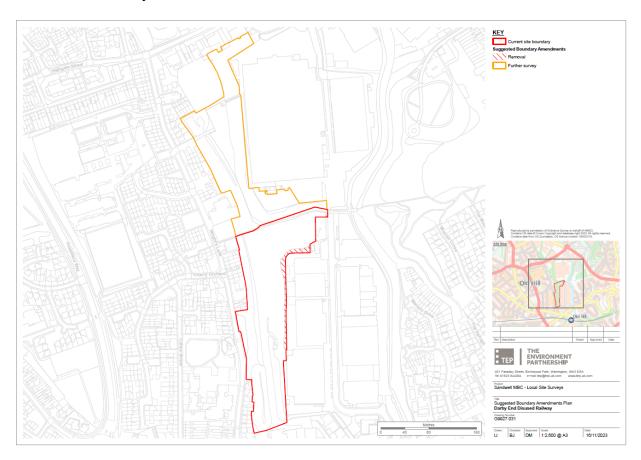

## Plan 3 - Princes End Disused Railway - Extension to SLINC.

Plan 4 - **Darby End Disused Railway -** Part deletion of SLINC and further survey

Plan 5.1 - **Balls Hill Branch Canal-** Extension & part deletion of SLINC and further survey (key diagram).