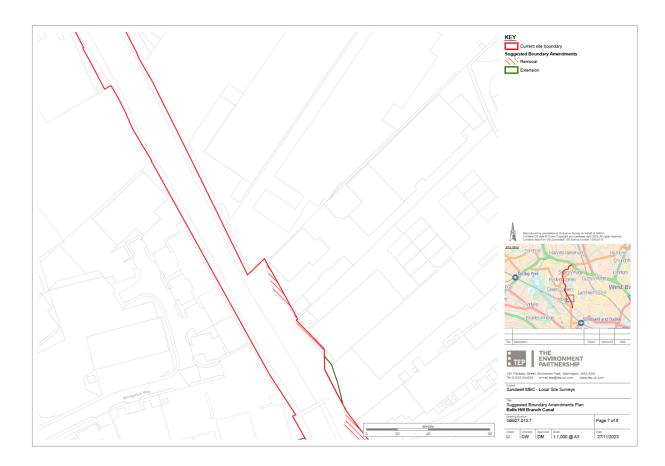

## Plan 5.3

Plan 5.4

Plan 5.5

Plan 5.6

Plan 5.7

Plan 5.8

Plan 6 - **M5 Embankment –** Reaffirm SLINC evaluation.

Plan 7 - Waterfall Lane – Extension & part deletion of SINC.