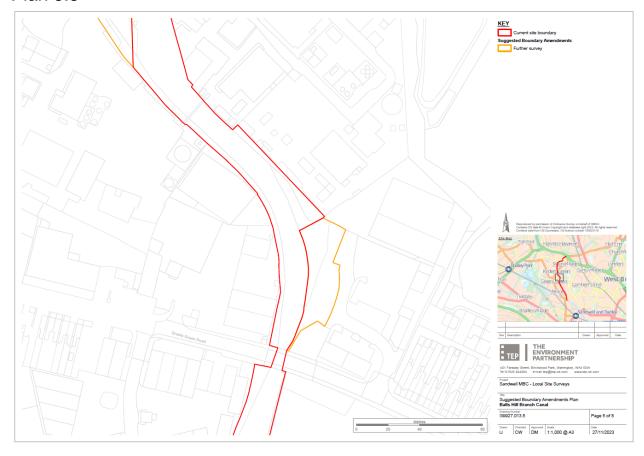

## Plan 5.3

Plan 5.4

Plan 5.5

Plan 5.6

Plan 5.7

Plan 5.8

Plan 6 - **M5 Embankment –** Reaffirm SLINC evaluation.

Plan 7 - Waterfall Lane – Extension & part deletion of SINC.