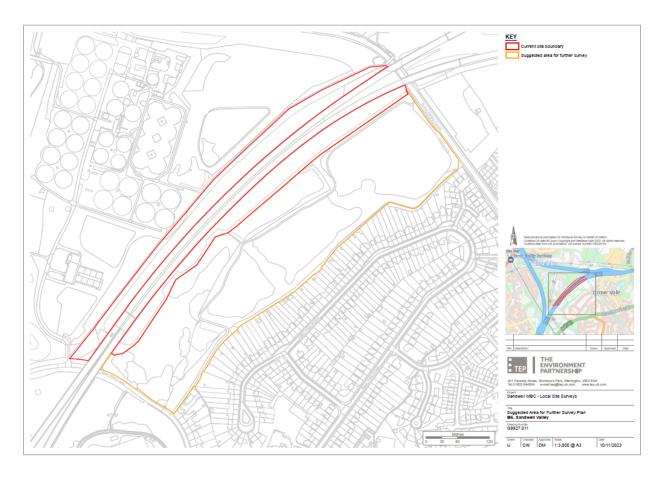

## Plan 3 - Princes End Disused Railway - Extension to SLINC.

Plan 4 - **Darby End Disused Railway -** Part deletion of SLINC and further survey

Plan 5.1 - **Balls Hill Branch Canal-** Extension & part deletion of SLINC and further survey (key diagram).

## Plan 5.3

Plan 5.4

Plan 5.5

Plan 5.6

Plan 5.7

Plan 5.8

Plan 6 - **M5 Embankment –** Reaffirm SLINC evaluation.

Plan 7 - Waterfall Lane – Extension & part deletion of SINC.