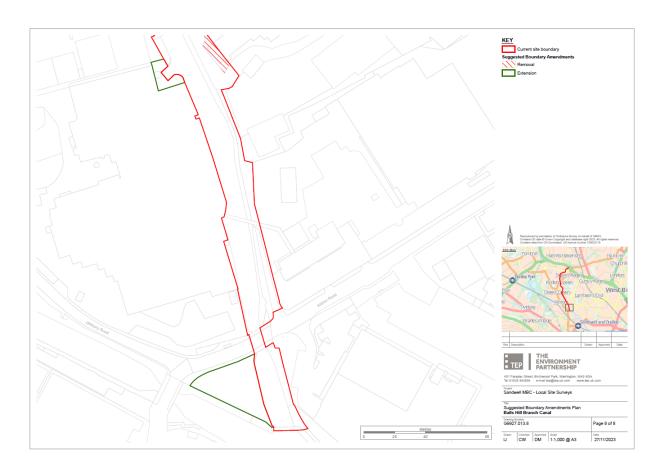

## Plan 5.3

Plan 5.4

Plan 5.5

Plan 5.6

Plan 5.7

Plan 5.8

Plan 6 - **M5 Embankment –** Reaffirm SLINC evaluation.

Plan 7 - Waterfall Lane – Extension & part deletion of SINC.