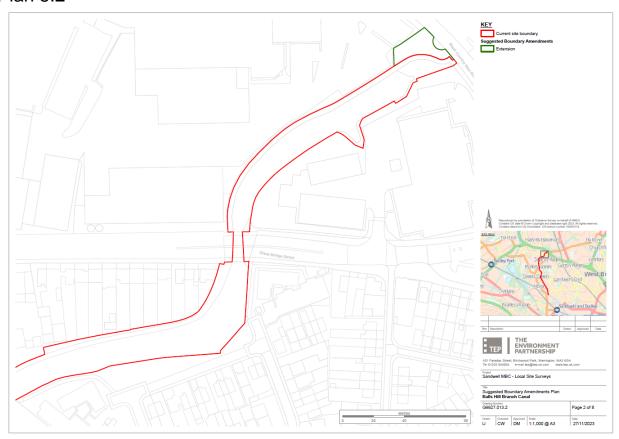

## Appendix A - Site Plan.

## Plan 1- Land at Victory Avenue - Extension and part deletion to SLINC.



Plan 2 - **Shaw Street -** Extension, part deletion to SINC and further survey.



## Plan 3 - Princes End Disused Railway - Extension to SLINC.



Plan 4 - **Darby End Disused Railway -** Part deletion of SLINC and further survey



Plan 5.1 - **Balls Hill Branch Canal-** Extension & part deletion of SLINC and further survey (key diagram).



Plan 5.2



## Plan 5.3



Plan 5.4



Plan 5.5



Plan 5.6



Plan 5.7



Plan 5.8



Plan 6 - **M5 Embankment –** Reaffirm SLINC evaluation.



Plan 7 - Waterfall Lane – Extension & part deletion of SINC.



Plan 8 - Land off Factory Road - Reconfirm SLINC evaluation.