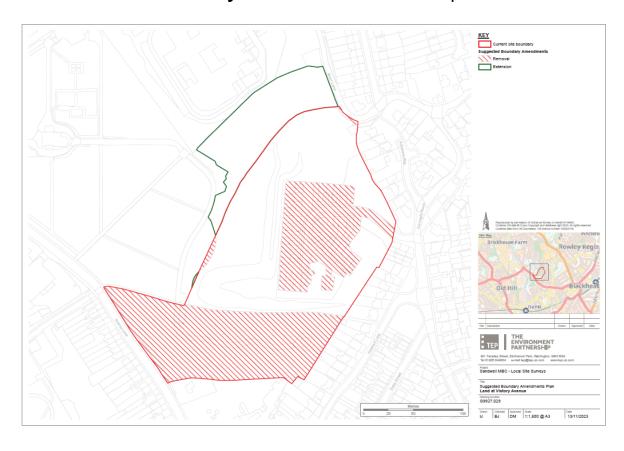

## Plan 1- Land at Victory Avenue - Extension and part deletion to SLINC.

Plan 2 - **Shaw Street -** Extension, part deletion to SINC and further survey.