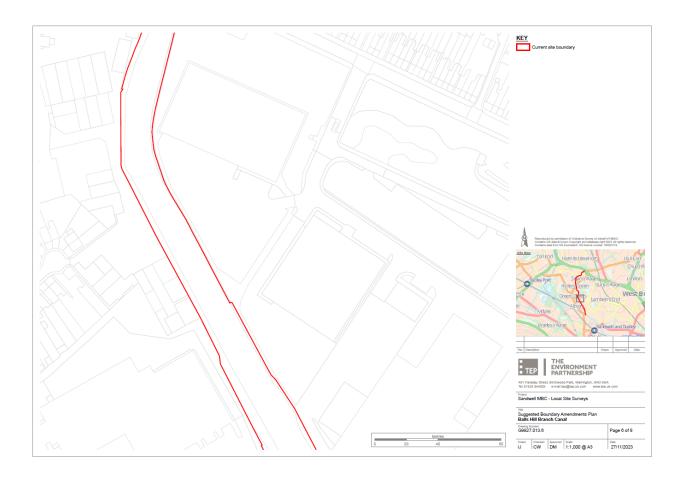

## Plan 5.3

Plan 5.4

Plan 5.5

Plan 5.6

Plan 5.7

Plan 5.8

Plan 6 - **M5 Embankment –** Reaffirm SLINC evaluation.

Plan 7 - Waterfall Lane – Extension & part deletion of SINC.