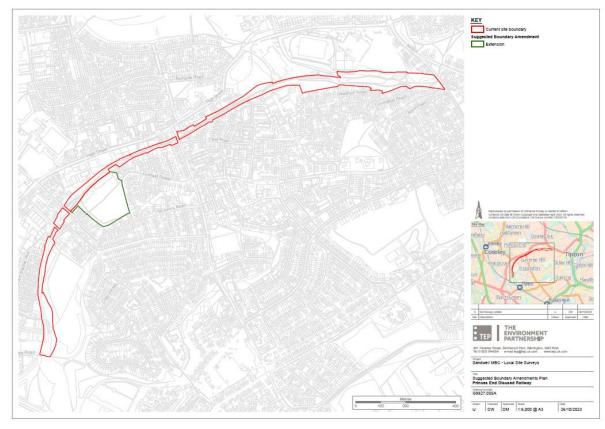

## Plan 3 - Princes End Disused Railway - Extension to SLINC.

Plan 4 - **Darby End Disused Railway -** Part deletion of SLINC and further survey

Plan 5.1 - **Balls Hill Branch Canal-** Extension & part deletion of SLINC and further survey (key diagram).