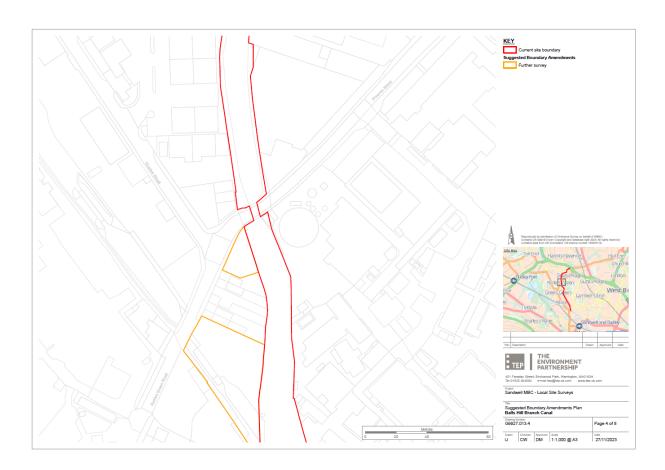

## Plan 5.3

Plan 5.4

Plan 5.5

Plan 5.6

Plan 5.7

Plan 5.8

Plan 6 - **M5 Embankment –** Reaffirm SLINC evaluation.

Plan 7 - Waterfall Lane – Extension & part deletion of SINC.