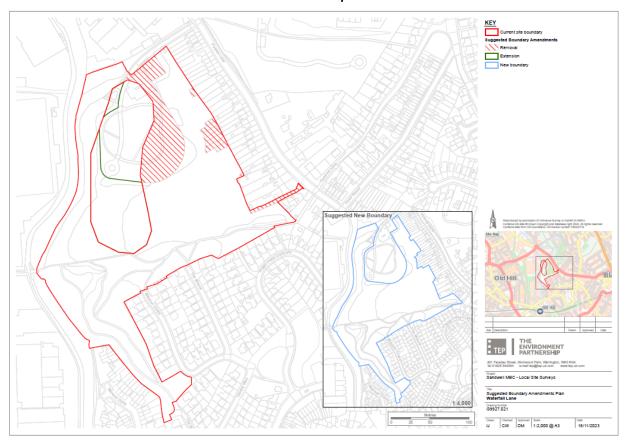

## Plan 5.3

Plan 5.4

Plan 5.5

Plan 5.6

Plan 5.7

Plan 5.8

Plan 6 - **M5 Embankment –** Reaffirm SLINC evaluation.

Plan 7 - Waterfall Lane – Extension & part deletion of SINC.