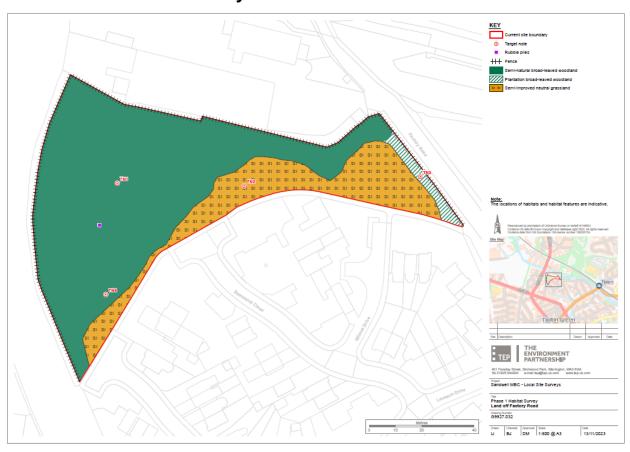

## Appendix A - Site Plan.

## Plan 1- Land at Victory Avenue - Extension and part deletion to SLINC.



Plan 2 - **Shaw Street -** Extension, part deletion to SINC and further survey.



## Plan 3 - Princes End Disused Railway - Extension to SLINC.



Plan 4 - **Darby End Disused Railway -** Part deletion of SLINC and further survey



Plan 5.1 - **Balls Hill Branch Canal-** Extension & part deletion of SLINC and further survey (key diagram).



Plan 5.2



## Plan 5.3



Plan 5.4



Plan 5.5



Plan 5.6



Plan 5.7



Plan 5.8



Plan 6 - **M5 Embankment –** Reaffirm SLINC evaluation.



Plan 7 - Waterfall Lane – Extension & part deletion of SINC.



Plan 8 - Land off Factory Road - Reconfirm SLINC evaluation.