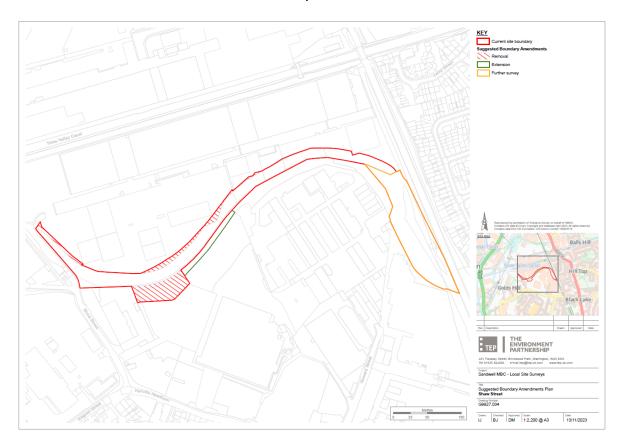

## Plan 1- Land at Victory Avenue - Extension and part deletion to SLINC.

Plan 2 - **Shaw Street -** Extension, part deletion to SINC and further survey.