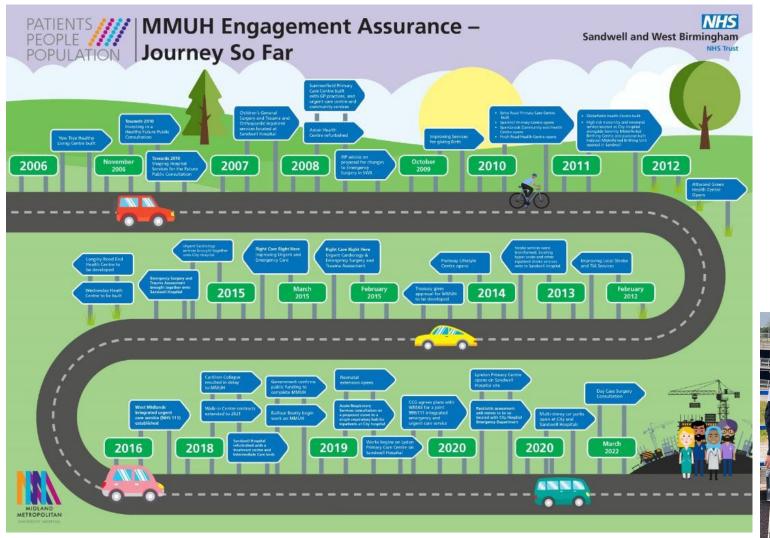

# Population campaign & Ongoing engagement

A creative, data-led campaign to drive behaviour change and ensure awareness of the numerous changes involved in the move is vital to patient and public awareness of their services locally. It will also provide some reassurance across the wider system as we start to understand the changes in patient flows once MMUH is open.