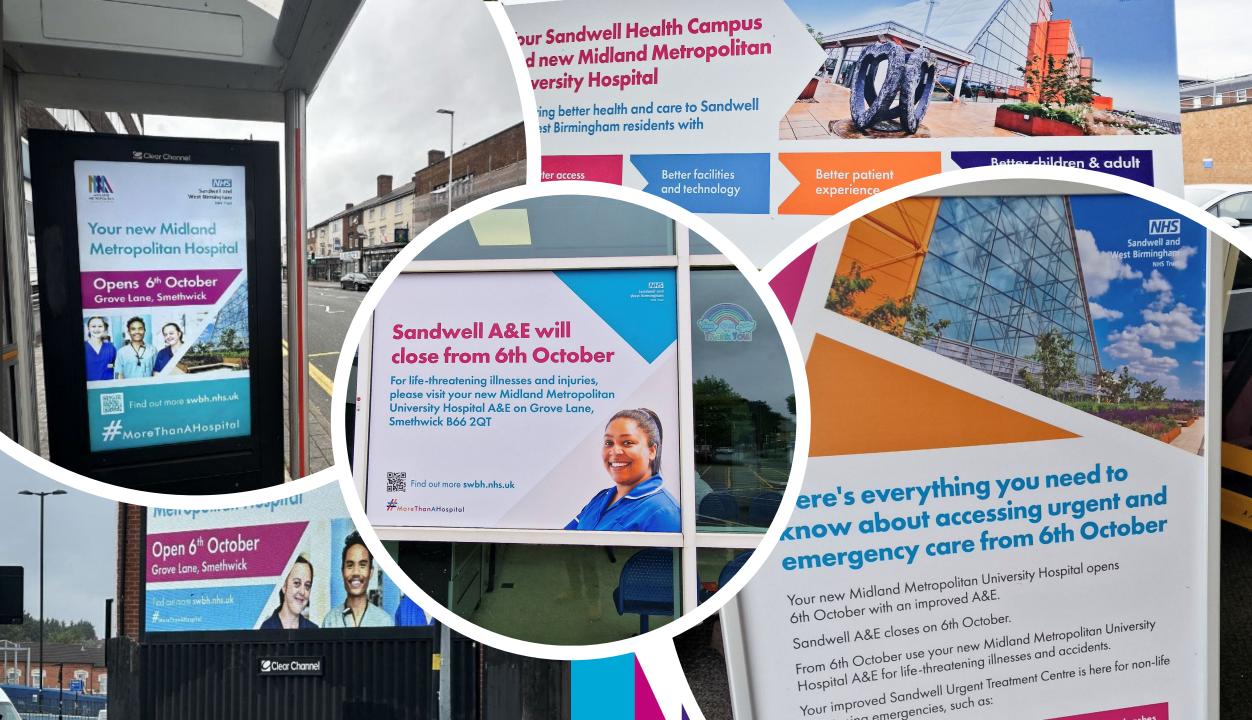

### **The Marketing Mix**

Map by Bus Route

Asda Capehill off Windmill Lane Birmingham

Four supermarket

- Tesco Cradley Heath
- Tesco Aston
- Sainsbury's Oldbury

160,000 leaflet drops to target

Bus Route Label Option BIRMINGHAM (DIAMOND MID'S) BIRMINGHAM MERRY HILL (TWM) WEST BROM (NXWM) WOLVERHAMPTON (NXWMI) Bus adverts- 150 interiors & 50 rears 54 signs across City and Sandwell

**Depot Count** 

Paid for social media campaign

Leaflet drops Text messages to patients via GP West Bromwich Six infographics. Your new Sandwell **Health Campus and** City Hospital - 1 mile Midland Metropolitan **University Hospital** Delivering better health and care to your local area

**\*\*\*** MoreThanAHospital

Eight digital 48

Digital streethubs and 6 Sheets