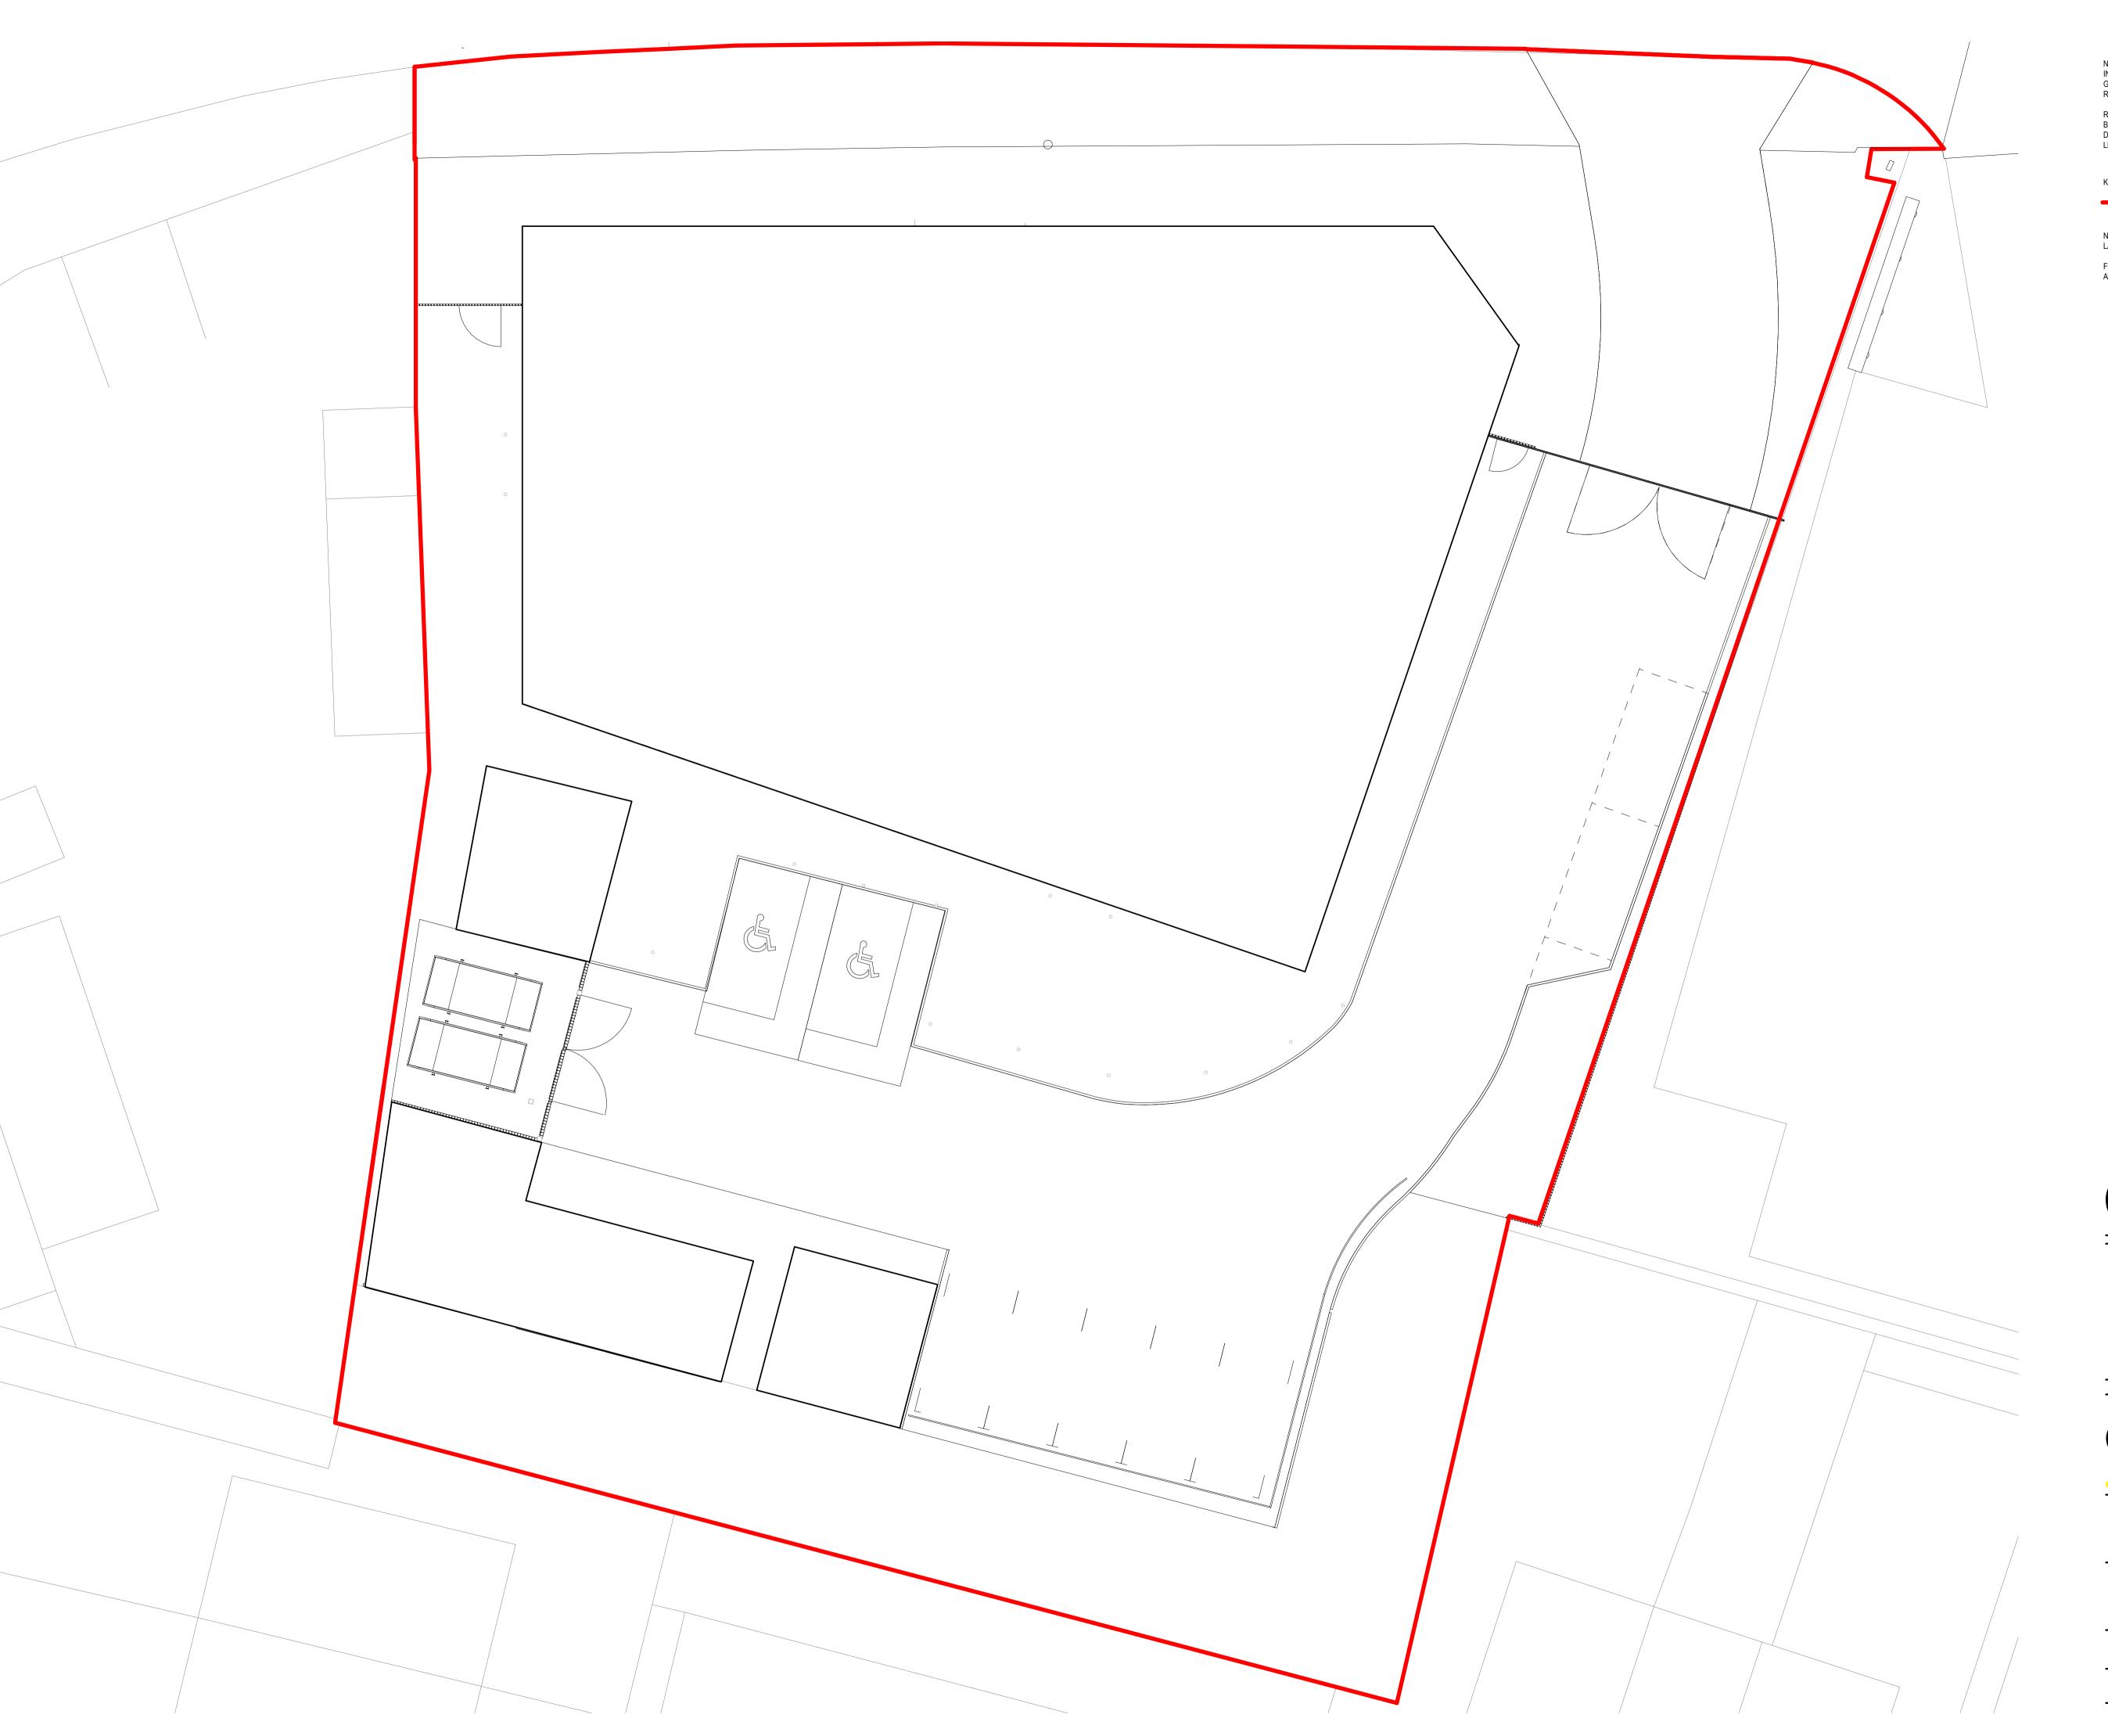

NOTE: ADP TAKE NO RESPONSIBILITY FOR THE ELECTRONIC INFORMATION USED TO CREATE THIS DRAWING THAT HAS BEEN GENERATED BY A THIRD PARTY, AND THE RESPONSIBILITY OF WHICH REMAINS WITH THE ORIGINATOR

REDLINE INDICATED IS BASED UPON SANDWELL METROPOLITAN BOROUGH COUNCIL'S STRATEGIC ASSET MANAGEMENT CAR PARK DRAWING. ADP TAKE NO RESPONSIBILITY FOR THE LOCATION OF LEGAL BOUNDARIES INDICATED ON THIS DRAWING

KEY

APPLICATION SITE BOUNDARY

NOTE: FOR PROPOSED LANDSCAPE SCHEME PLEASE REFER TO LANDSCAPE DRAWINGS SUBMITTED WITH THE APPLICATION

FOR FURTHER EXISTING TREE INFORMATION REFER TO ARBORICULTURAL SURVEY AND REPORT

CRADLEY HEATH SKILLS HUB

DRAWING TITLE:

PROPOSED SITE PLAN

| SCALE: 1:100 |                 | DRAWING SHEET SIZE: |           |
|--------------|-----------------|---------------------|-----------|
| JOB CODE:    | DRAWING NUMBER: |                     | REVISION: |
| 001473       | ADP-00-00-1     | DR A-0912           | S2 P 3    |