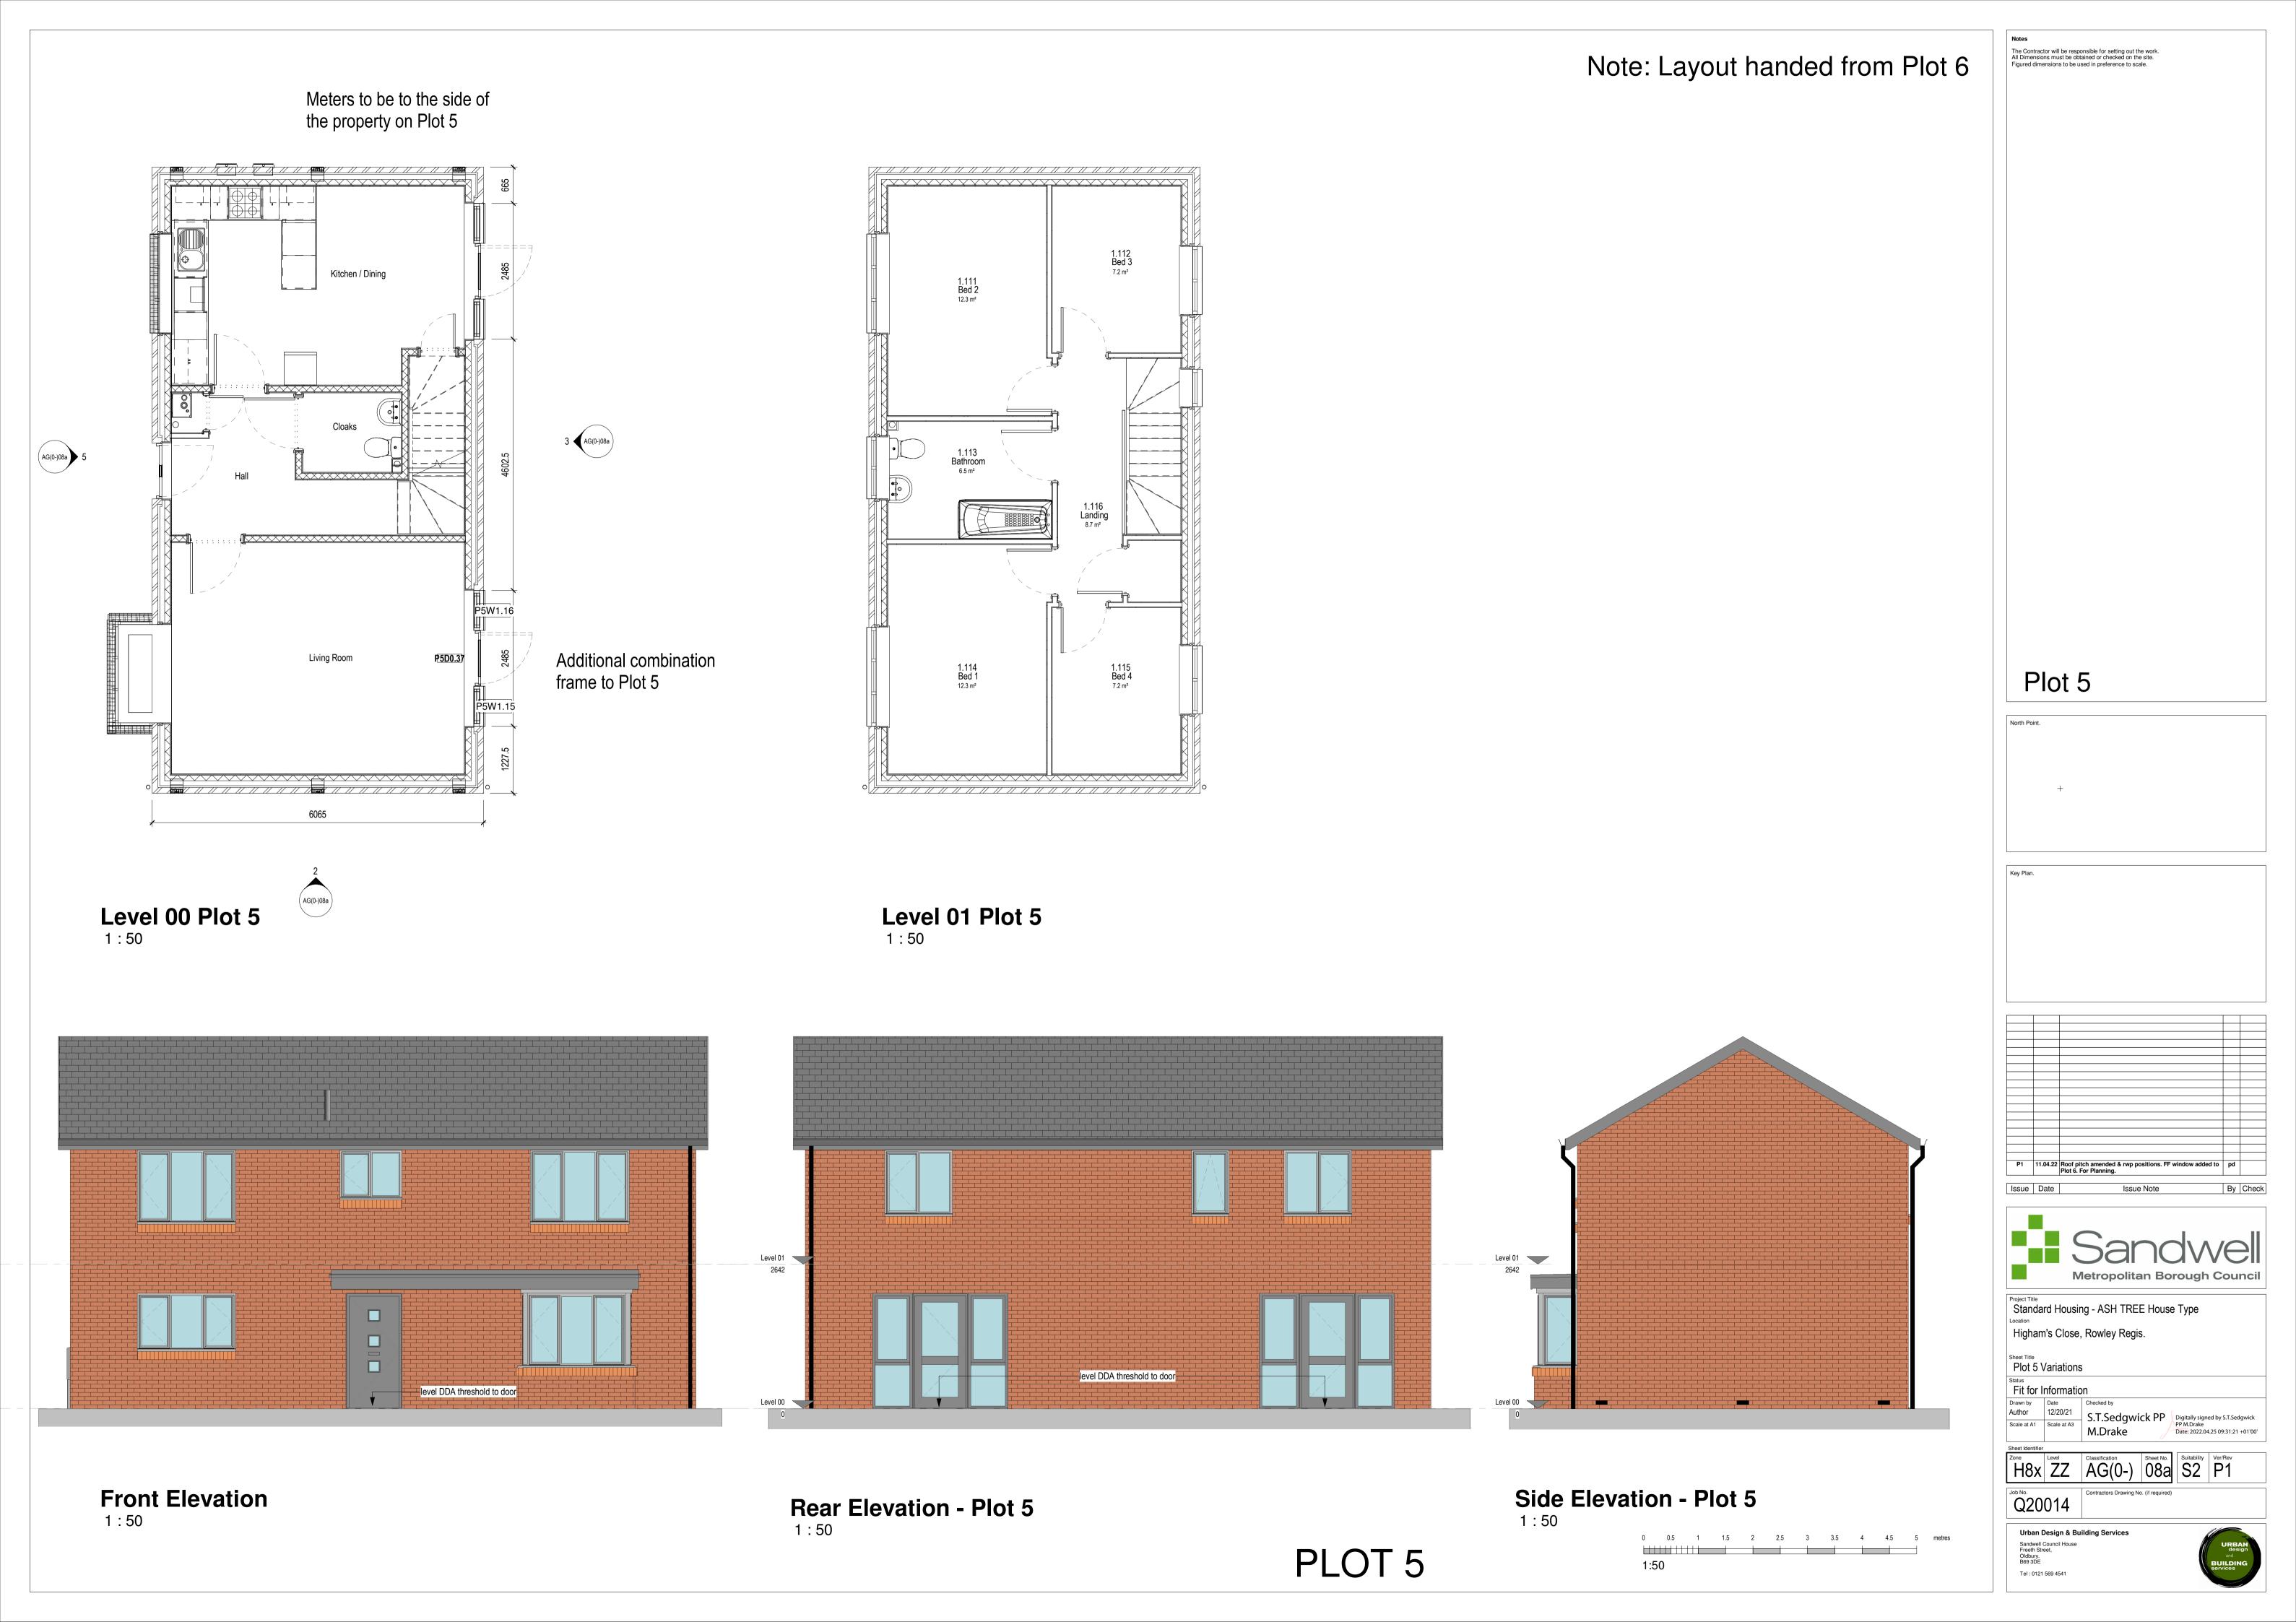

Front Elevation
1:50

## Rear Elevation 1:50

Side Elevation
1:50

For main Specification Notes see AR(05)12a

Plot 4 Project Title
Housing Project Highams Close, Rowley Regis. Plot 4 Elevations Drawn by Author 04/19/22
Scale at A1 Scale at A3 Scale at A3 Scale at A3 Checked by Digitally signed by S.T.Sedgwick PP Digitally signed by S.T.Sedgwick PP M.Drake Date: 2022.05.09 09:43:37 +01'00' Q20014

Urban Design & Building Services

Tel: 0121 569 4541

**FINISHES** 

Skirtings 100 x 20mm SW splayed MDF skirting.

Skirting to be decorated with 2no. coats of undercoat and 1no. top coat gloss.

2no coats of Dulux Trade Silk Emulsion on 1no. mist coat. Colour Magnolia. NBS:M60/110

2no. coats of Dulux Trade Matt Emulsion on 1no. mist coat. Colour White. NBS:M60/111

Level -1- Layout Plan
1:50

Inner leaf of cavity wall to have solid blocks locally at Boiler positions to allow hanging and chasing out of wall for services.

NOTE: Refer to Landscape GA drawing & Drainage Engineers details for exact number & position of rain water down pipes.

Bedroom 4

D2.02

CT1

Bedroom 2

<del>D2.01</del> □

Bathroom4

Plots 1 & 3 Plots 2 & 4 handed. Plots 1 & 2 semi-detached.

dashed line denotes area of

sides of dormas.

Wardrobe repositioned.

Party wall when used as part of a Semi-detached property.

> Approx. position of roof hatch. Exact position to be coordinated with

ceiling mounted services & roof trusses.

reduced height inclined ceiling to

(See Z1 setting out dwgs)

Housing Project Highams Close, Rowley Regis.

Layout Plans

Fit for Information

Drawn by MS/pd 12/09/21 S.T.Sedgwick PP Digitally signed by S.T.Sedgwick PP PP M.Drake Pp to 2022.04.06 14:48:50 Date: 2022.04.06 14:48:50

Q20014

**Urban Design & Building Services** Sandwell Council House Freeth Street, Oldbury. B69 3DE

Tel: 0121 569 4541

1 3D View A

The Contractor will be responsible for setting out the work. All Dimensions must be obtained or checked on the site. Figured dimensions to be used in preference to scale. Key Plan. Issue Date Metropolitan Borough Council Project Title
Housing Project
Location Highams Close, Rowley Regis. 3D Site Views Fit for information Drawn by Author 04/05/22
Scale at A1 Scale at A3 Checked by

S.T.Sedgwick

PP M.Drake

Sheet Identifier.

Checked by

S.T.Sedgwick PP M.Drake
Date: 2022.04.25 09:42:35
+01'00' Q20014 Urban Design & Building Services Sandwell Council House Freeth Street, Oldbury. B69 3DE Tel: 0121 569 4541