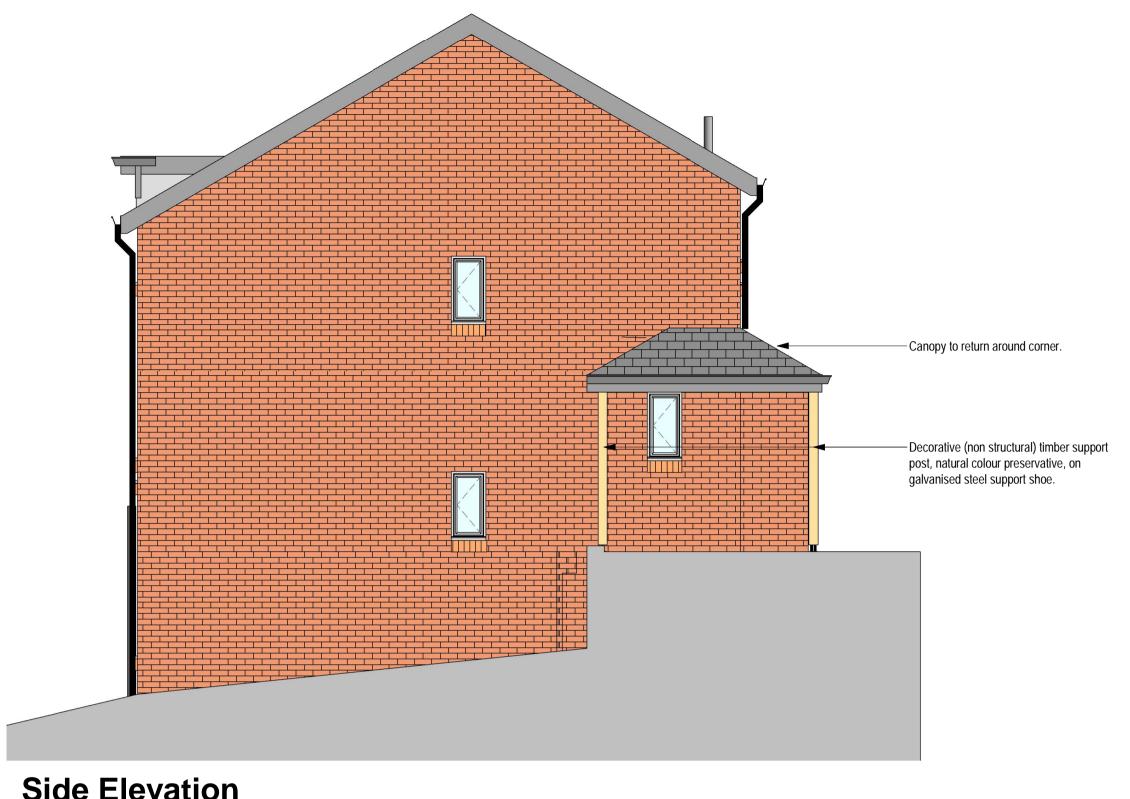

## Rear Elevation 1:50

Side Elevation
1:50

For main Specification Notes see AR(05)12a

Plot 4 Project Title
Housing Project Highams Close, Rowley Regis. Plot 4 Elevations Drawn by Author 04/19/22
Scale at A1 Scale at A3 Scale at A3 Scale at A3 Checked by Digitally signed by S.T.Sedgwick PP Digitally signed by S.T.Sedgwick PP M.Drake Date: 2022.05.09 09:43:37 +01'00' Q20014