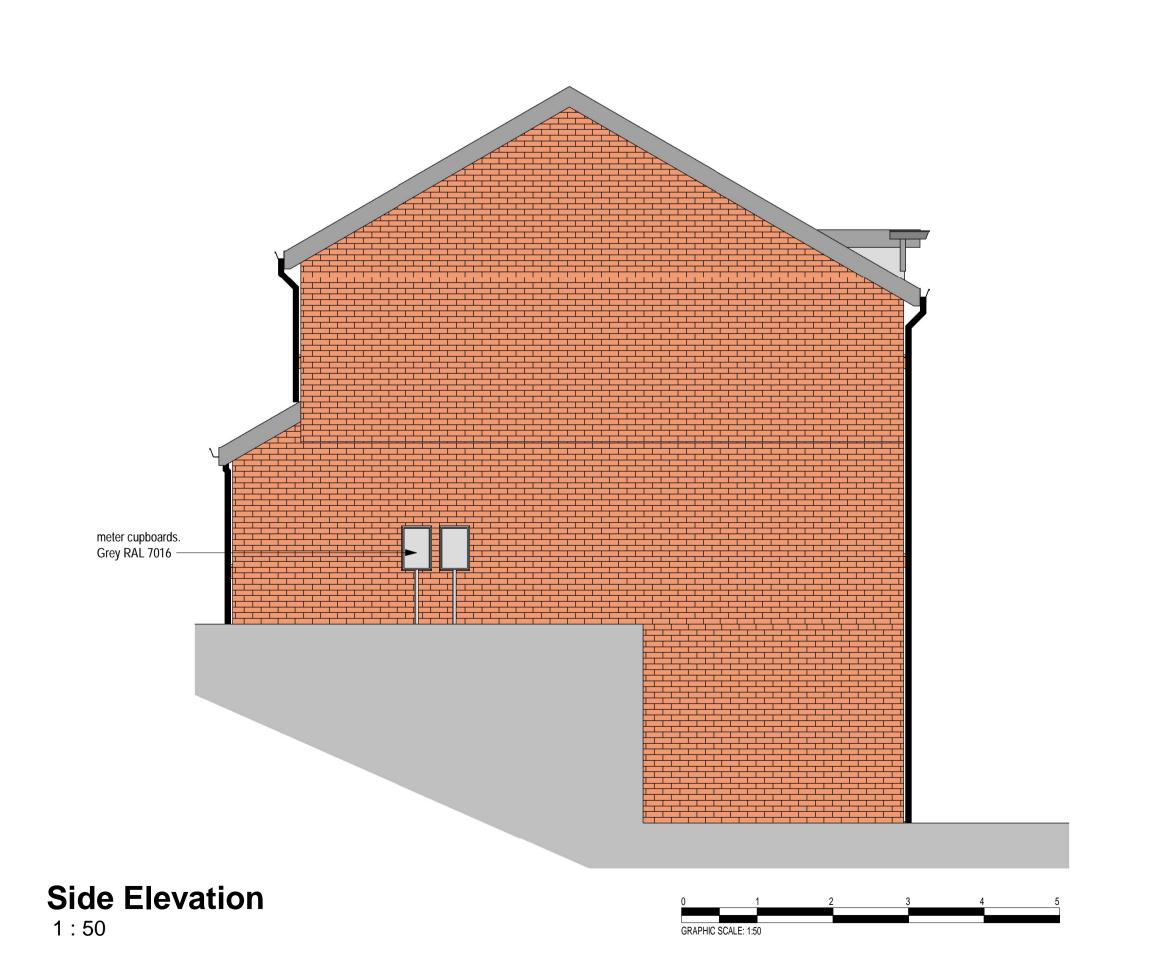

## Rear Elevation 1:50

Side Elevation
1:50

For main Specification Notes see AR(05)12a

Plot 4 Project Title
Housing Project Highams Close, Rowley Regis. Plot 4 Elevations Drawn by Author 04/19/22
Scale at A1 Scale at A3 Scale at A3 Scale at A3 Checked by Digitally signed by S.T.Sedgwick PP Digitally signed by S.T.Sedgwick PP M.Drake Date: 2022.05.09 09:43:37 +01'00' Q20014