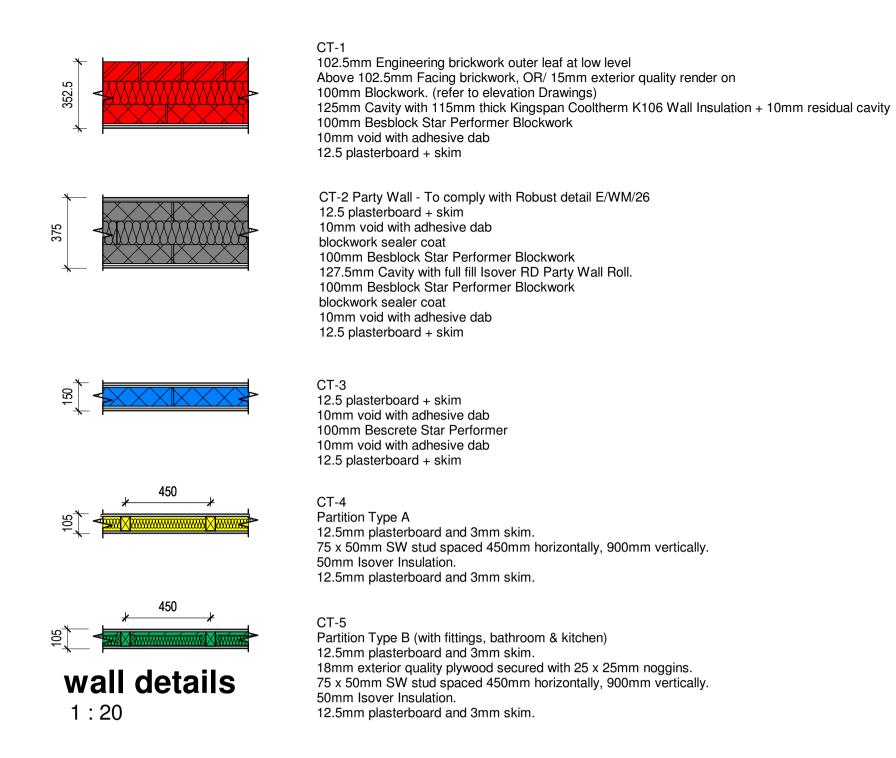

Urban Design & Building Services

Tel: 0121 569 4541

**FINISHES** 

Skirtings 100 x 20mm SW splayed MDF skirting.

Skirting to be decorated with 2no. coats of undercoat and 1no. top coat gloss.

2no coats of Dulux Trade Silk Emulsion on 1no. mist coat. Colour Magnolia. NBS:M60/110

2no. coats of Dulux Trade Matt Emulsion on 1no. mist coat. Colour White. NBS:M60/111

Level -1- Layout Plan
1:50

Inner leaf of cavity wall to have solid blocks locally at Boiler positions to allow hanging and chasing out of wall for services.