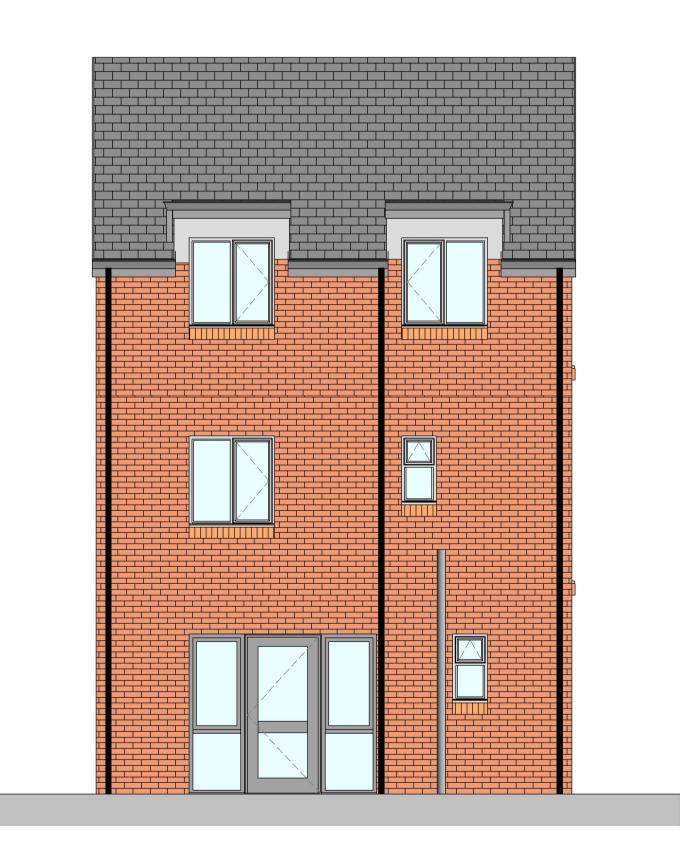

## Rear Elevation 1:50

Side Elevation
1:50

For main Specification Notes see AR(05)12a

Plot 4 Project Title
Housing Project Highams Close, Rowley Regis. Plot 4 Elevations Drawn by Author 04/19/22
Scale at A1 Scale at A3 Scale at A3 Scale at A3 Checked by Digitally signed by S.T.Sedgwick PP Digitally signed by S.T.Sedgwick PP M.Drake Date: 2022.05.09 09:43:37 +01'00' Q20014