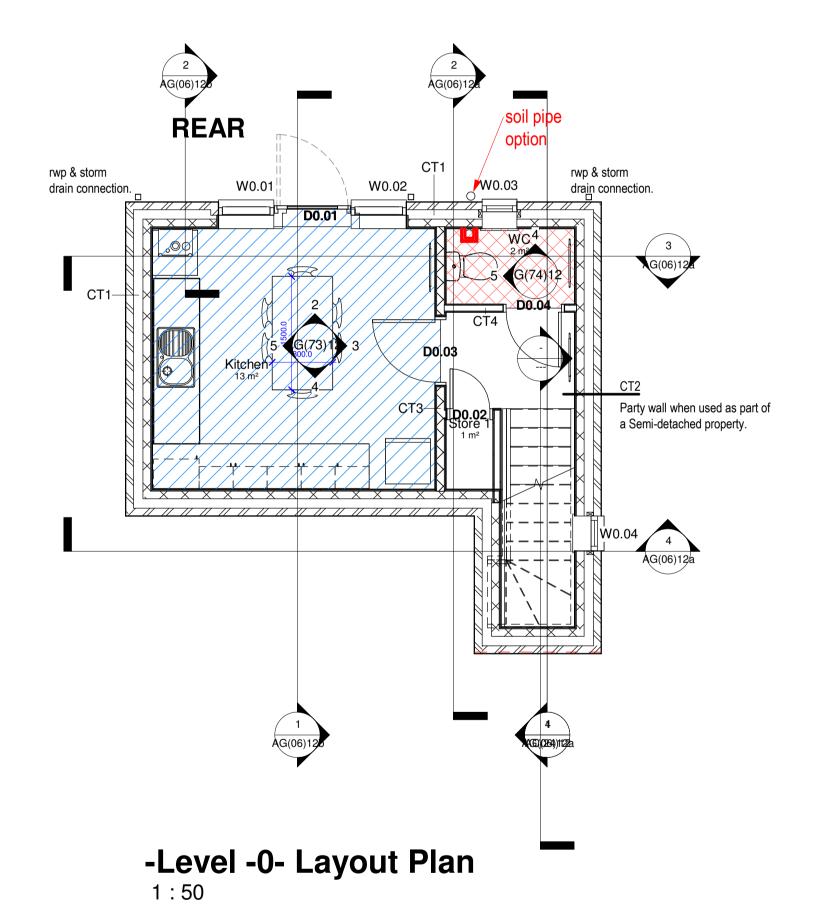

2no. coats of Dulux Trade Matt Emulsion on 1no. mist coat. Colour White. NBS:M60/111

Level -1- Layout Plan
1:50

Inner leaf of cavity wall to have solid blocks locally at Boiler positions to allow hanging and chasing out of wall for services.

NOTE: Refer to Landscape GA drawing & Drainage Engineers details for exact number & position of rain water down pipes.

Bedroom 4

D2.02

CT1

Bedroom 2

<del>D2.01</del> □

Bathroom4

Plots 1 & 3 Plots 2 & 4 handed. Plots 1 & 2 semi-detached.

dashed line denotes area of

sides of dormas.

Wardrobe repositioned.

Party wall when used as part of a Semi-detached property.

> Approx. position of roof hatch. Exact position to be coordinated with

ceiling mounted services & roof trusses.