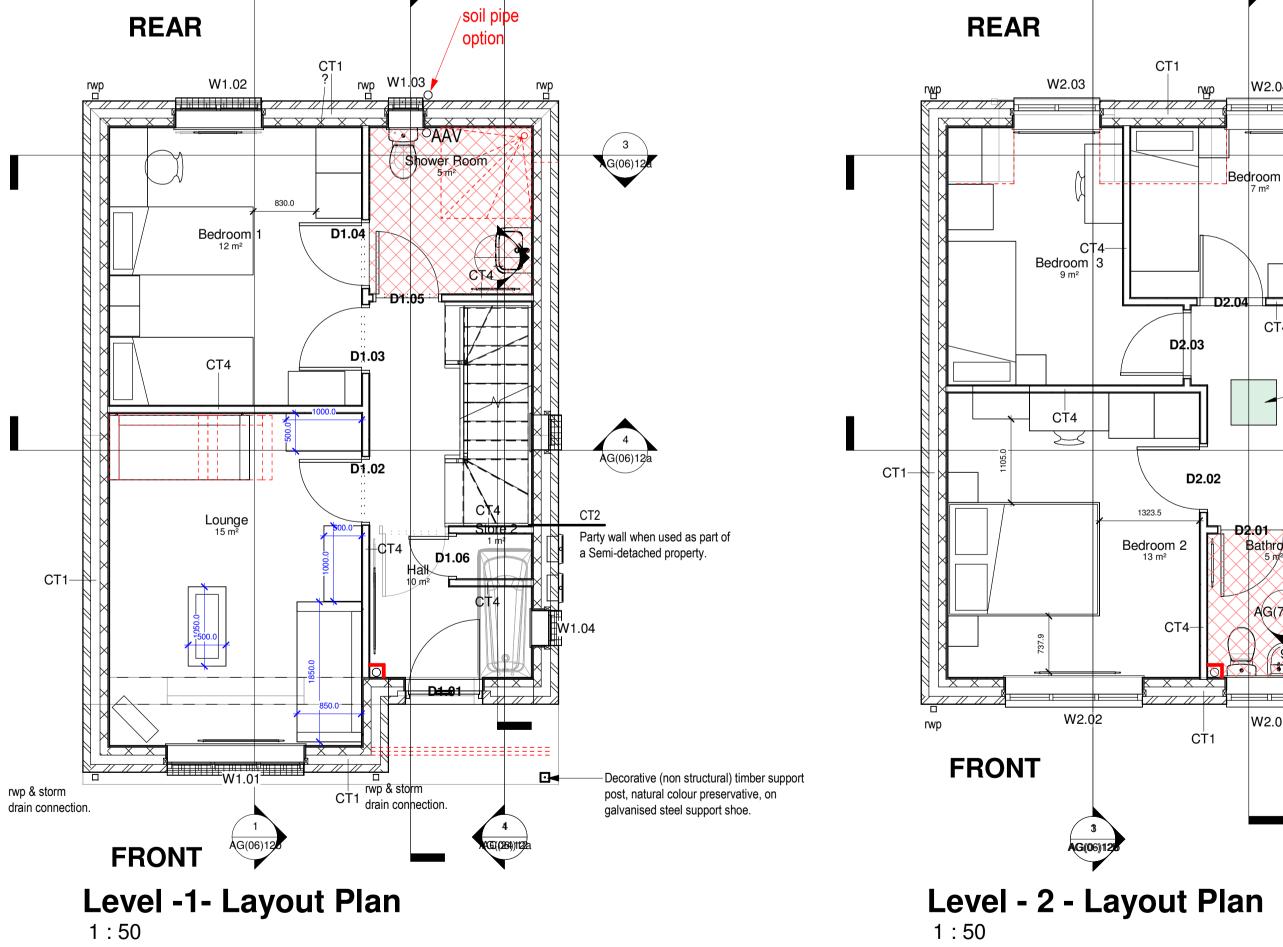

2no. coats of Dulux Trade Matt Emulsion on 1no. mist coat. Colour White. NBS:M60/111

Level -1- Layout Plan
1:50

Inner leaf of cavity wall to have solid blocks locally at Boiler positions to allow hanging and chasing out of wall for services.

NOTE: Refer to Landscape GA drawing & Drainage Engineers details for exact number & position of rain water down pipes.

Bedroom 4

D2.02

CT1

Bedroom 2

<del>D2.01</del> □

Bathroom4

Plots 1 & 3 Plots 2 & 4 handed. Plots 1 & 2 semi-detached.

dashed line denotes area of

sides of dormas.

Wardrobe repositioned.

Party wall when used as part of a Semi-detached property.

> Approx. position of roof hatch. Exact position to be coordinated with

ceiling mounted services & roof trusses.

reduced height inclined ceiling to

(See Z1 setting out dwgs)

Housing Project Highams Close, Rowley Regis.

Layout Plans

Fit for Information

Drawn by MS/pd 12/09/21 S.T.Sedgwick PP Digitally signed by S.T.Sedgwick PP PP M.Drake Pp to 2022.04.06 14:48:50 Date: 2022.04.06 14:48:50