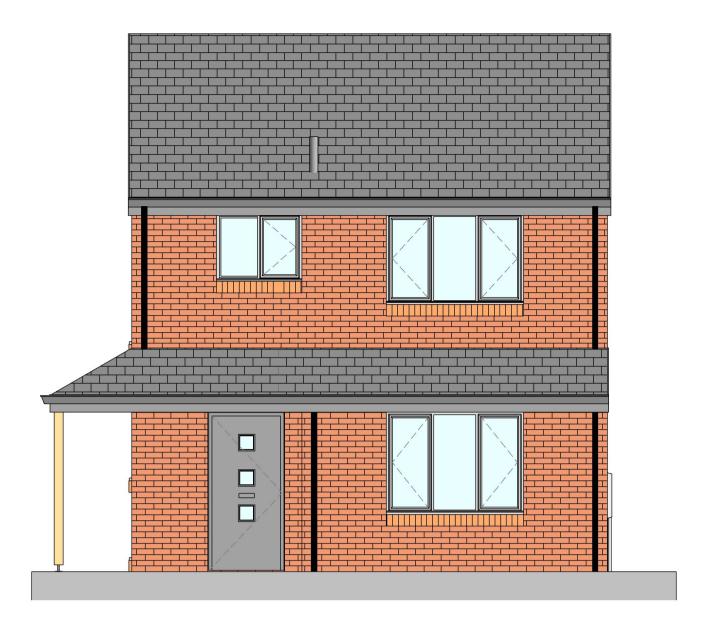

Front Elevation
1:50

## Rear Elevation 1:50

Side Elevation
1:50

For main Specification Notes see AR(05)12a

Plot 4 Project Title
Housing Project Highams Close, Rowley Regis. Plot 4 Elevations Drawn by Author 04/19/22
Scale at A1 Scale at A3 Scale at A3 Scale at A3 Checked by Digitally signed by S.T.Sedgwick PP Digitally signed by S.T.Sedgwick PP M.Drake Date: 2022.05.09 09:43:37 +01'00' Q20014