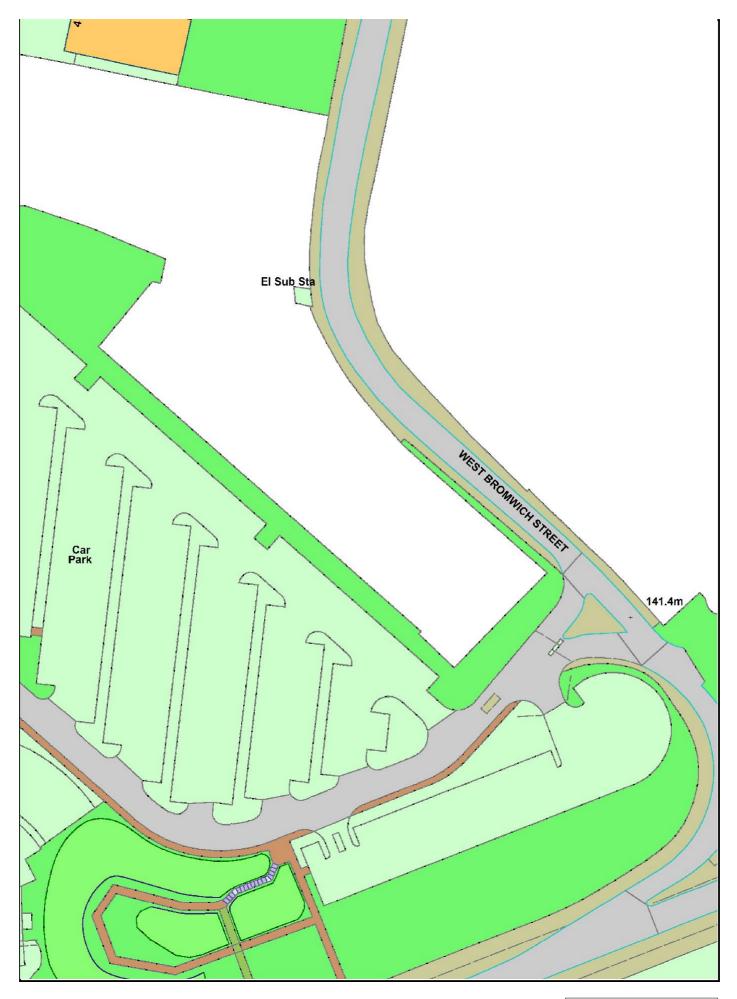

# 6. The Application Site

- 6.1 The application site is split into two sites located on either side of West Bromwich Street, Oldbury. The sites have a combined site area of approximately 5.7 hectares. It is bounded by Bromford Road to the east and Fountain Lane to the north.
- 6.2 Construction on the residential development site is currently underway.

# 16. Appendices

Site Plan Context Plan SK100 05

# DC/22/67130 Land At West Bromwich Street, Oldbury

|    |       | Legend |
|----|-------|--------|
|    |       |        |
|    |       |        |
|    |       |        |
|    |       |        |
|    |       |        |
|    |       |        |
|    |       |        |
|    |       |        |
| Sc | 1:662 |        |