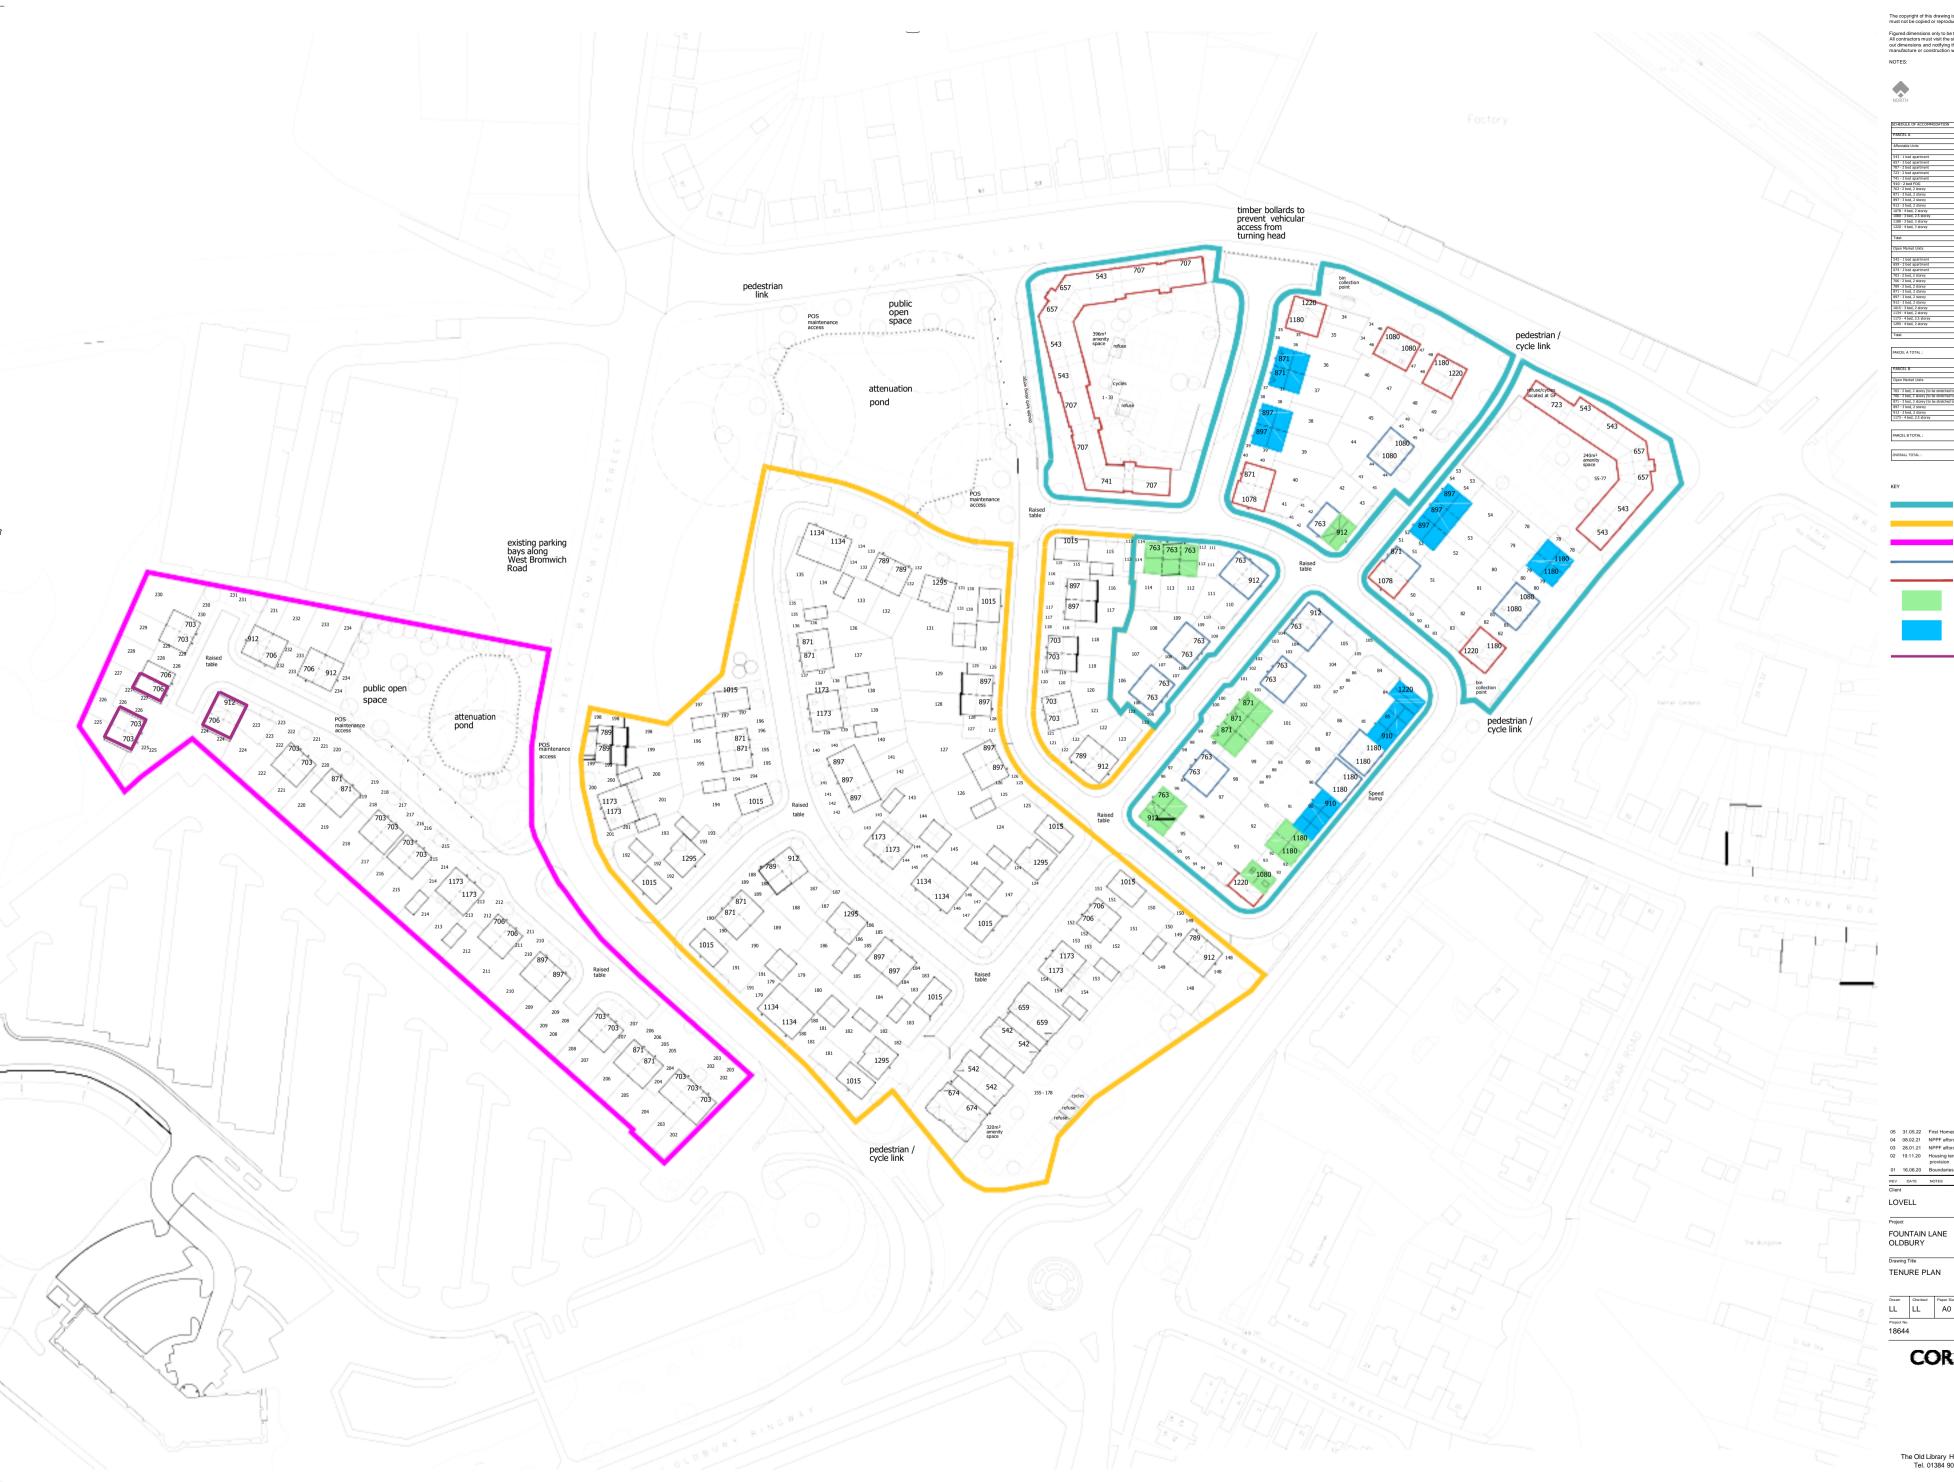

### 4 Context

- 4.1 The site already benefits from planning permissions for 152 dwellings. The purpose of this application is to introduce First Homes to the approved development. The unit number and design across the site would not alter; simply, the tenure of five of the dwellings would become First Homes.
- 4.2 First Homes are a specific kind of discounted market sale housing and should be considered to meet the definition of 'affordable housing' for planning purposes. Specifically, First Homes are discounted market sale units which must be discounted by a minimum of 30% against the market value; are sold to a person or persons meeting the First Homes eligibility criteria; on their first sale, will have a restriction registered on the title at HM Land Registry to ensure this discount (as a percentage of current market value) and certain other restrictions are passed on at each subsequent title transfer; and, after the discount has been applied, the first sale must be at a price no higher than £250,000 (https://www.gov.uk/guidance/first-homes).
- 4.3 The application is being reported to your Planning Committee as a s106 agreement is required to ensure First Homes on the site, and for the developer to secure funding from Homes England to provide this housing type.

### 5 Key Considerations

5.1 The material planning merits of this major development have previously been considered and approved by Planning Committee and should not be revisited as part of the current application. Therefore, the only consideration in this case is Government policy regarding First Homes.

### 8. Application Details

- 8.1 The applicant proposes to vary condition 1 of planning permissions DC/20/64152 and DC/21/65595 to amend the tenure plan to show First Homes to plots 223, 224, 225, 226 and 227.
- 8.2 No material changes are proposed to the layout and therefore there would be no impact than that already approved.

# 16. Appendices

Site Plan Context Plan SK100 05