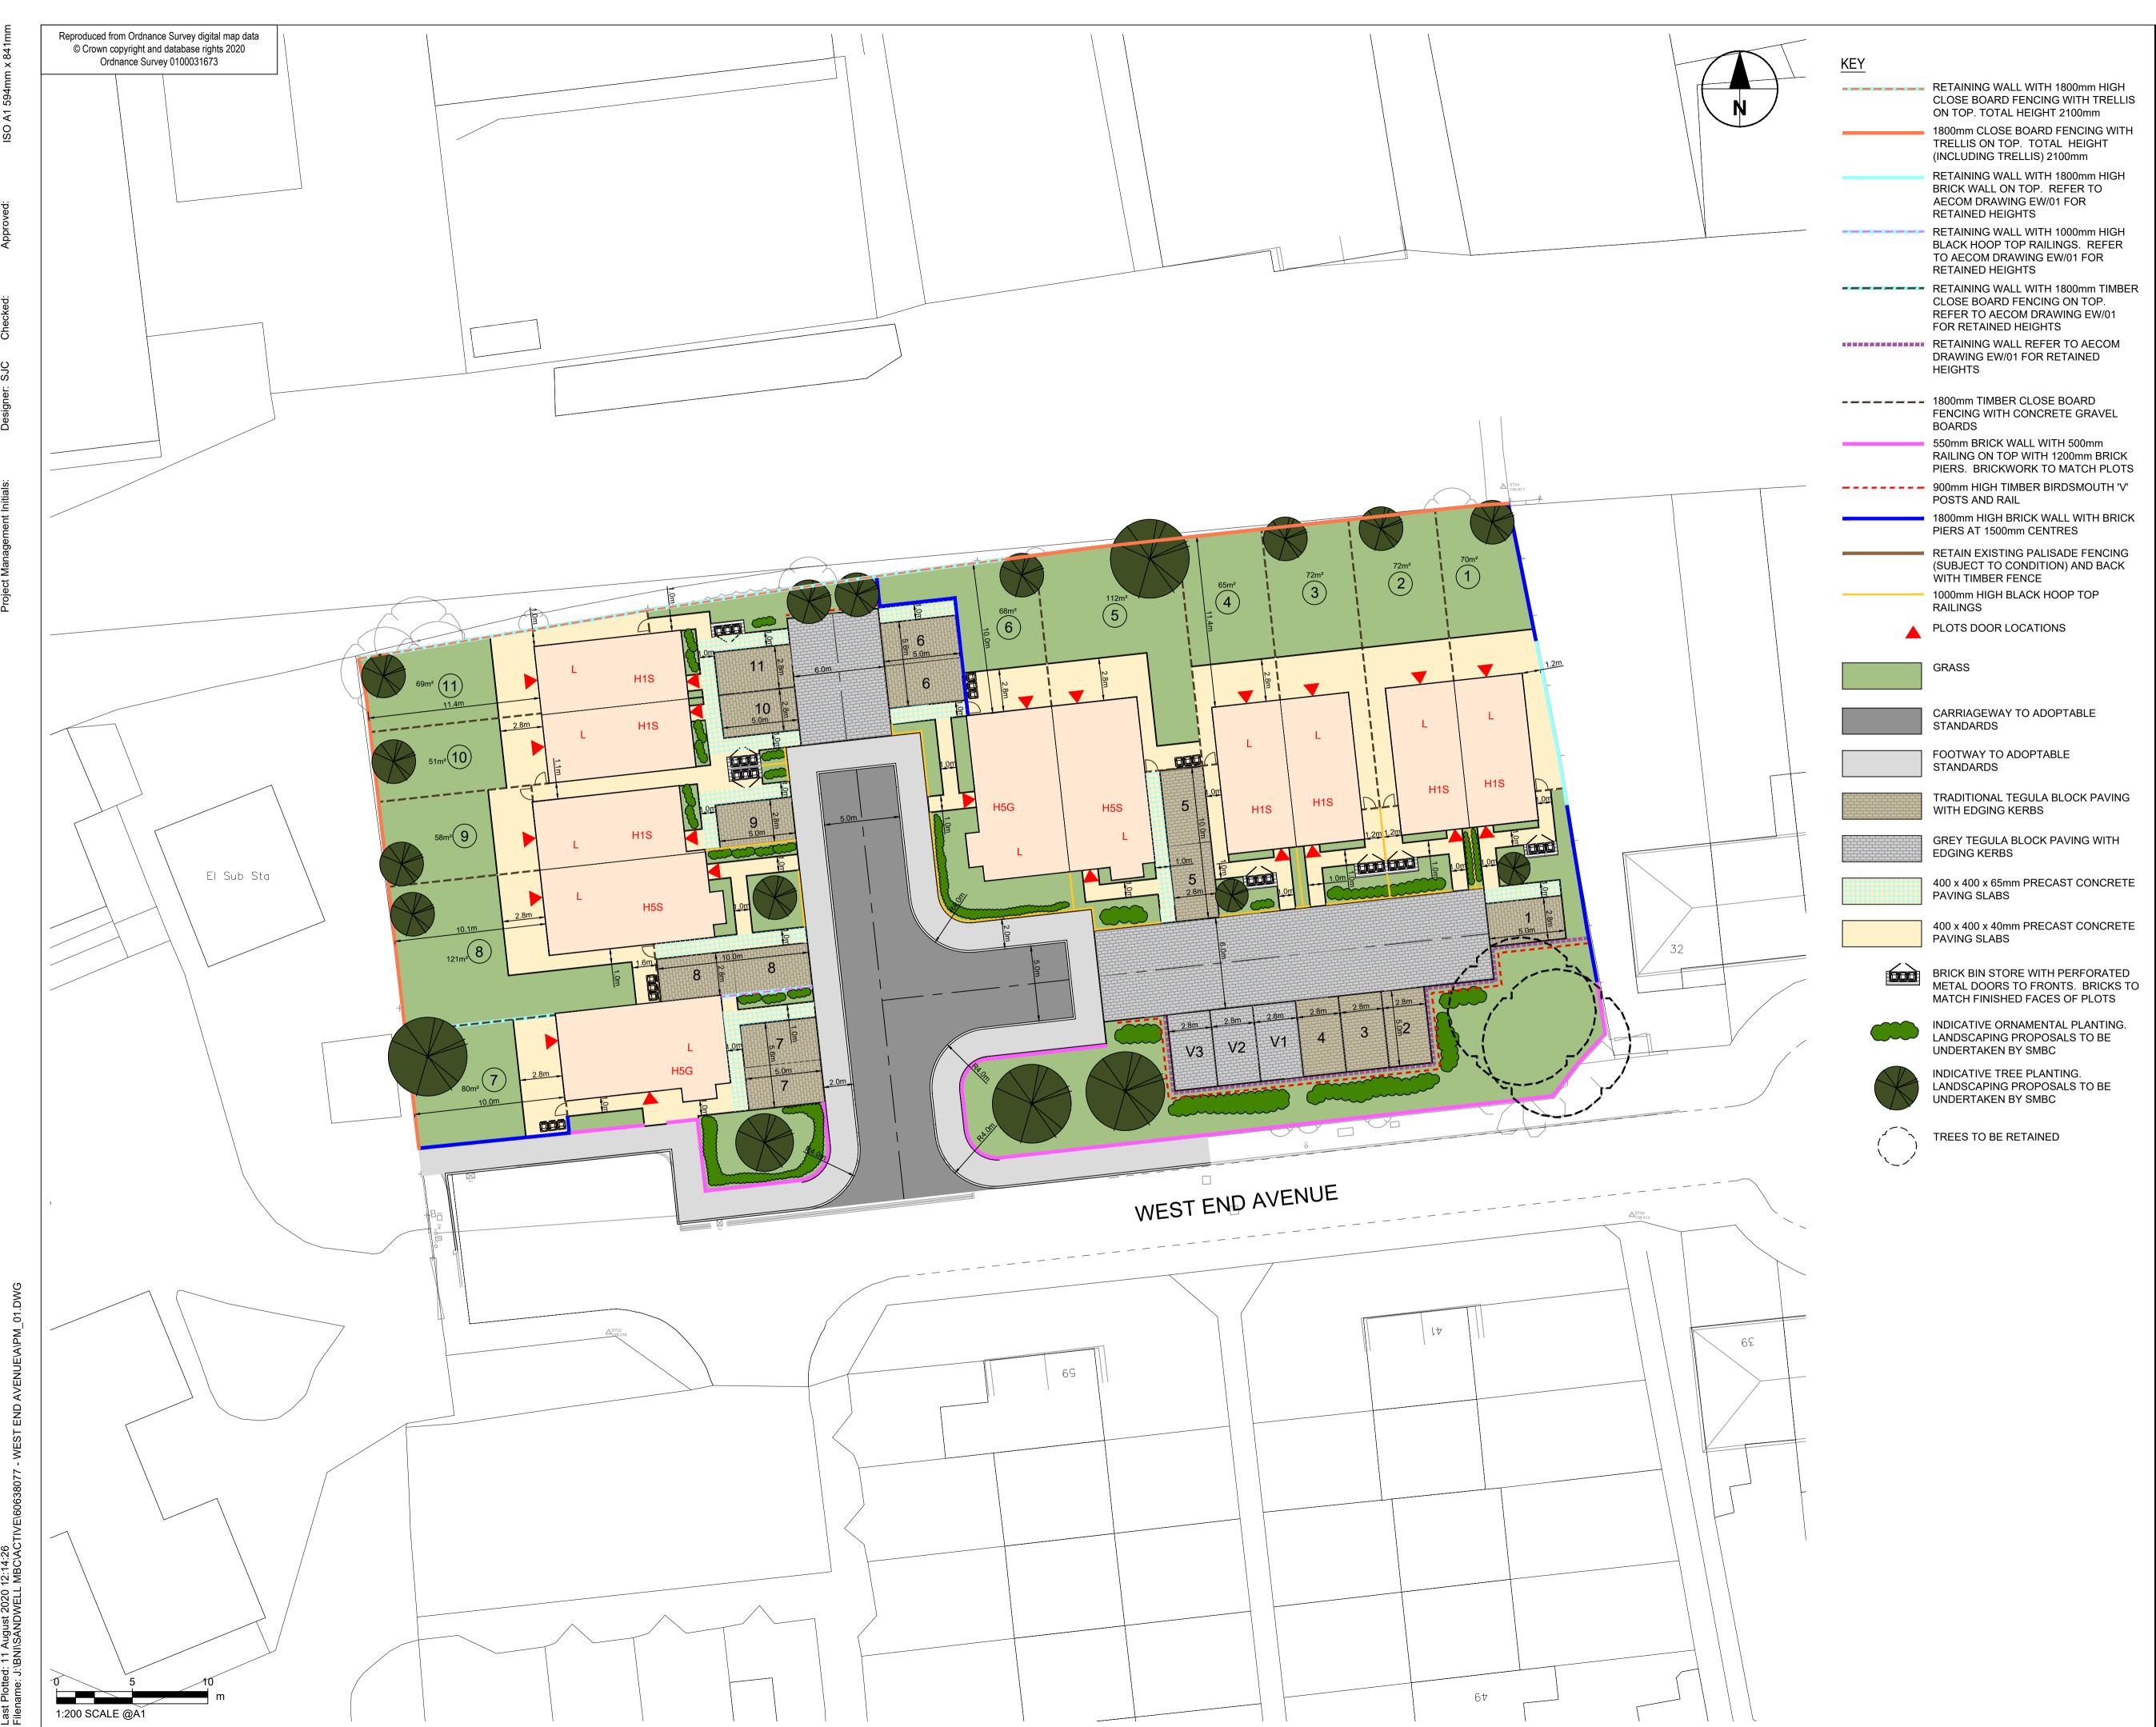

## <u>NOTES</u>

- 1. PROPOSED LAYOUT IS BASED UPON DRAWING Q19049-00-XX-AP(04)-02 'PROPOSED LANDSCAPE PLAN' PROVIDED BY SMBC.
- PROPOSED LAYOUT HAS BEEN COORDINATED TO TOPOGRAPHICAL SURVEY PROVIDED TO AECOM BY SMBC WHICH WAS UNDERTAKEN BY INTERLOCKS SURVEYS LTD, REF:190720WA3D/NO REV, DATED 27/09/19.
- PROPOSED LANDSCAPING SHOWN IS INDICATIVE AND SUBJECT TO A DETAILED DESIGN BY OTHERS.
  PROPOSED LANDSCAPING SCHEME TO TAKE DUE REGARD OF PROPOSED DRAINAGE DESIGN.

DRAWING STATUS

PROJECT NUMBER

60638077

SHEET TITLE

PROPOSED SITE
GENERAL ARRANGEMENT

SHEET NUMBER

P 60638077/PM/01