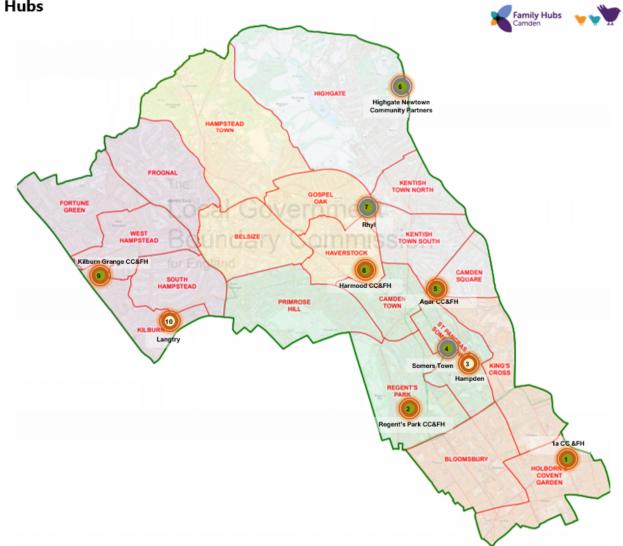

# Appendix 2: map of Camden Children's Centres and Family Hubs

Camden Children's Centres and Family Hubs

June 2025

# King's Cross and Holborn

- Bloomsbury
- · Holborn and Covent Garden
- 1 1a Children's Centre & Family Hub
- King's Cross

### Euston

- Camden Town
- Primrose Hill
- Regent's Park
- · 2 Regents Park Children's Centre & Family Hub
- · St Pancras and Somers Town
- · 3 Hampden Children's Centre
- · 4 Somers Town Children's Centre Services

### Kentish Town East

- Camden Square
- . 5 Agar Children's Centre & Family Hub
- Highgate
- · 6 Highgate Newtown Community Partners
- · Kentish Town North
- · Kentish Town South

#### Kentish Town West

- Belsize
- Gospel Oak
- · 7 Rhyl/Carlton Primary School
- Hampstead Town
- Haverstock
- · 8 Harmood Children's Centre & Family Hub

## Kilburn Priory

- Fortune Green
- Frognal
- Kilburn
- · 9 Kilburn Grange Children's Centre & Family Hub
- 10 Langtry Nursery
- South Hampstead
- West Hampstead