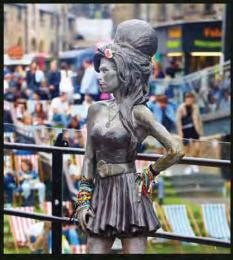

#### WE ONLY SAID GOODBYE WITH WORDS

CAMDEN MARKET REMEMBERS AMY WINEHOUSE

In 2014, the Amy Winehouse statue was unveiled in its new home, Camden Market Stables.

Created by sculptor Scott Eaton, the statue depicts Amy with her recognisable beehive and high heels, designed to show "attitude and strength, but also give subtle hints of insecurity", said Eaton. The late Barbara Windsor, actress and friend of Amy, unveiled the statue in the presence of Amy's parents Mitch and Janis Winehouse on 14th September 2014, what would have been Amy's 31st birthday. "Amy loved Camden with a passion and Camden loved her" said Windsor, "so it's only right her presence should remain here."