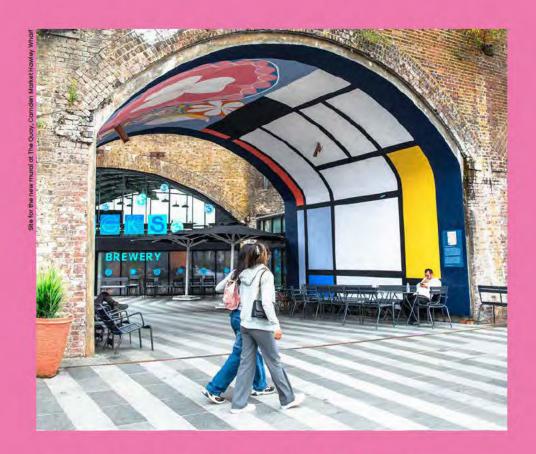

## ART UNDER THE ARCH AT THE QUAY

NEW MURAL TO BE UNVEILED AT CAMDEN MARKET HAWLEY WHARF

Camden is a place with creativity at its heart, so to mark this important milestone, it felt only right that we commission a one-of-a-kind mural to show the vibrant past, present and future of the market.

Working with renowned artist David Shillinglaw and a group of local emerging talents, the mural is inspired by five decades of Camden Market; the history, music, landmarks and people that have been part of our story since the very beginning.

The design has been developed in collaboration with creative street advertising specialists BUILDHOLLYWOOD to represent the communities and cultures that come together to make Camden what it is today.

BUILDHOLLYWOOD DIABOLICAL JACK JACKARTS

The team at BUILDHOLLYWOOD said
"We are excited to be collaborating
with Camden Market to create a
vibrant mural to celebrate their
50 years. Inspired by the heart
and soul of Camden Market, the
mural will showcase its rich history,
its lively, and alternative charm,
which has added so much colour
and energy to the cultural scene in
London. We can't wait to unveil it at
Hawley Wharf!"