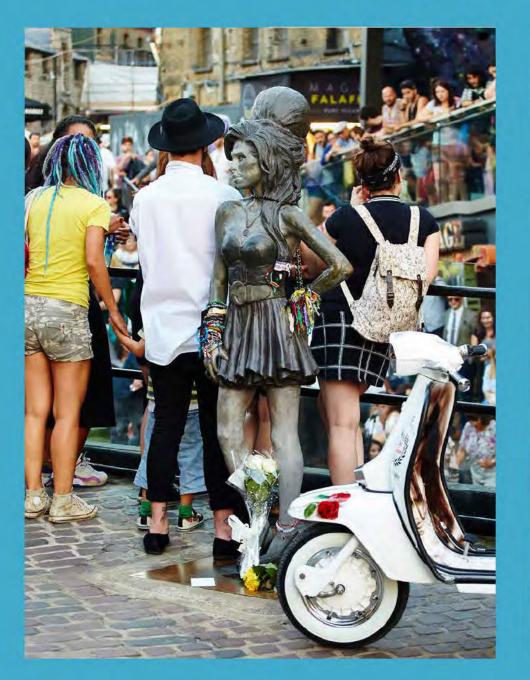

#### WE ONLY SAID GOODBYE WITH WORDS

CAMDEN MARKET REMEMBERS AMY WINEHOUSE

In 2014, the Amy Winehouse statue was unveiled in its new home, Camden Market Stables.

Created by sculptor Scott Eaton, the statue depicts Amy with her recognisable beehive and high heels, designed to show "attitude and strength, but also give subtle hints of insecurity", said Eaton. The late Barbara Windsor, actress and friend of Amy, unveiled the statue in the presence of Amy's parents Mitch and Janis Winehouse on 14th September 2014, what would have been Amy's 31st birthday. "Amy loved Camden with a passion and Camden loved her" said Windsor, "so it's only right her presence should remain here."